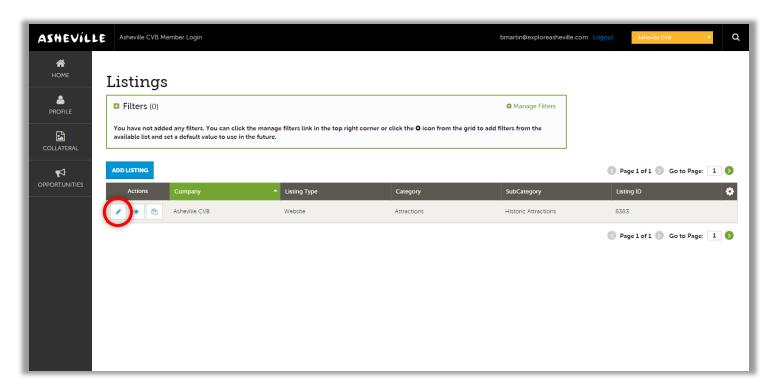

# How To Update Your Listing on ExploreAsheville.com

# STEP 1

Go to the login screen, found at <u>www.ExploreAsheville.com/Partners</u> (we recommend bookmarking this site for easy access in the future)



# STEP 2

Enter your username and password to login.

Hint: Your username is your email address. If you forget your password click here

# STEP 3

Click COLLATERAL in the left-hand navigation menu. Then click Listings at the top of the blue subnavigation menu.



# STEP 4

Click the pencil icon next to the listing you wish to edit.



# STEP 5

Edit the available fields you wish to change and click the blue SAVE button.



- ✓ Please note: Your changes will not automatically be visible on your listing, they will first go through an approval process that may take 48-72 hours. You will be notified via email when your changes are approved or denied.
  - Need help or have questions? Please contact us at PartnerSupport@ExploreAsheville.com.