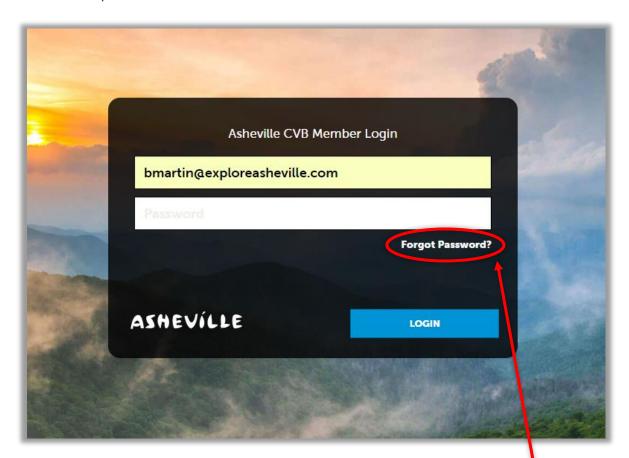

# STEP 2

Enter your username and password to login.

Hint: Your username is your email address. If you forget your password click here