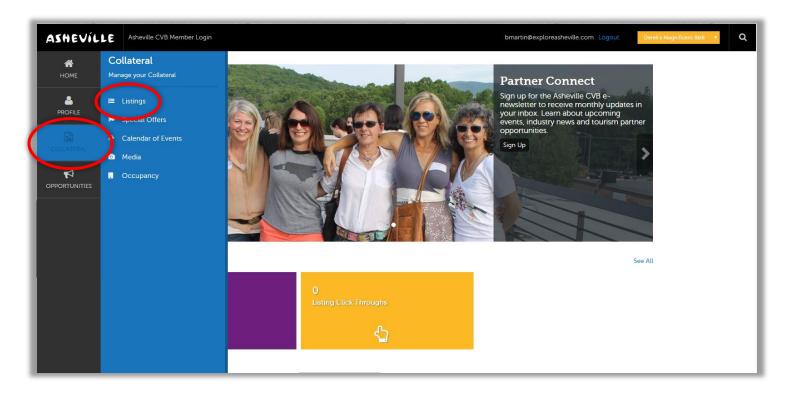

# STEP 3

Click COLLATERAL in the left-hand navigation menu. Then click Listings at the top of the blue subnavigation menu.