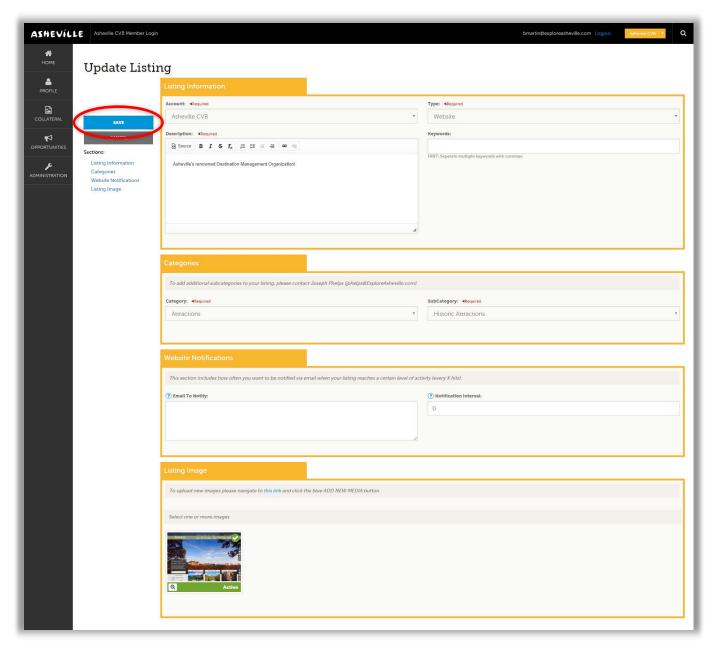

# STEP 5

Edit the available fields you wish to change and click the blue SAVE button.

- ✓ Please note: Your changes will not automatically be visible on your listing, they will first go through an approval process that may take 48-72 hours. You will be notified via email when your changes are approved or denied.
  - Need help or have questions? Please contact us at PartnerSupport@ExploreAsheville.com.