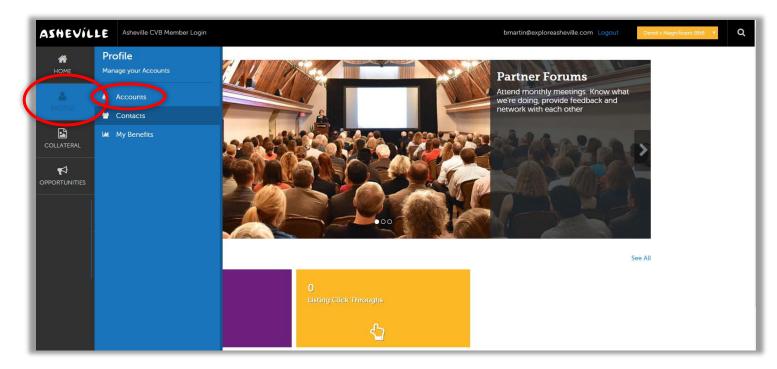

### STEP 3

Click **PROFILE** in the left-hand navigation menu. Then click **ACCOUNTS** in the blue sub-navigation menu.