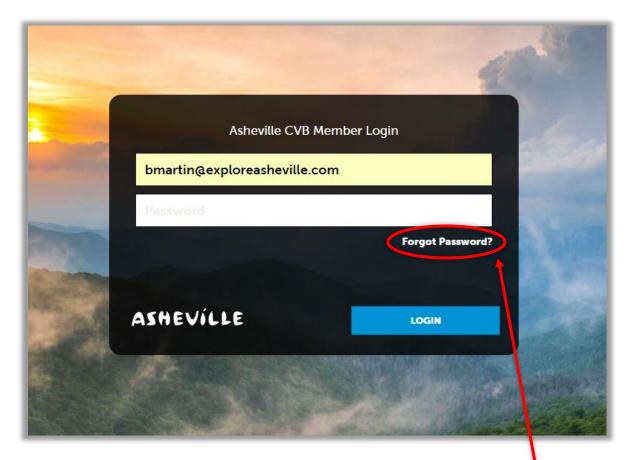

### STEP 1

Go to the login screen, found at <u>www.ExploreAsheville.com/Partners</u> (we recommend bookmarking this site for easy access in the future)

#### STEP 2

Enter your username and password to login.

Hint: Your username is your email address. If you forget your password click here