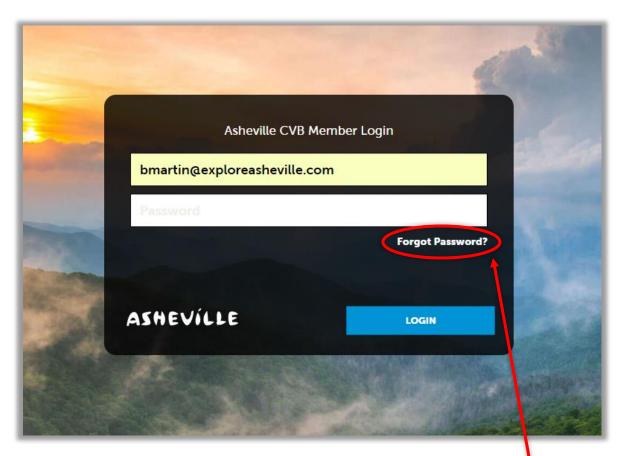

## STEP 1

Go to the login screen, found at <u>www.ExploreAsheville.com/Partners</u> (we recommend bookmarking this site for easy access in the future)

#### STEP 2

Enter your username and password to login.

Hint: Your username is your email address. If you forget your password click here