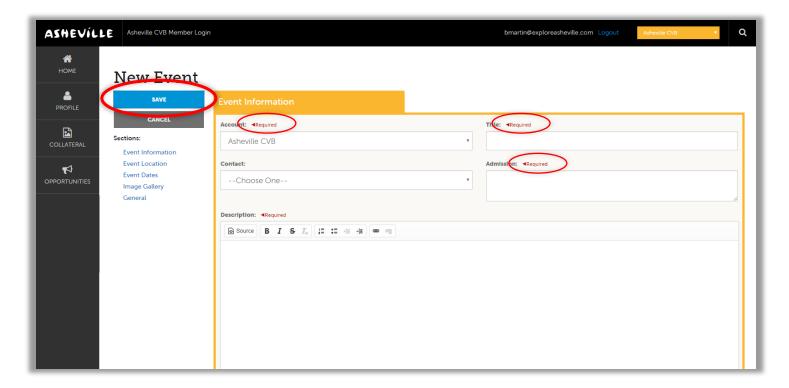

## STEP 5

Whether you are adding a new event or editing an existing event, make sure ALL required fields are filled out, then click SAVE in the top left-hand corner.

✓ Please note: Your changes will not automatically be visible on your listing, they will first go through an approval process that may take 48-72 hours. You will be notified via email when your changes are approved or denied.