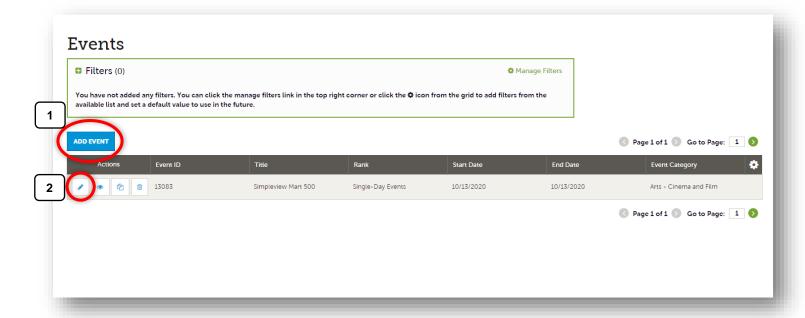

## STEP 4

- 1. To submit a new event click ADD EVENT.
- 2. To edit an existing event click the pencil icon next to the event you wish to edit.