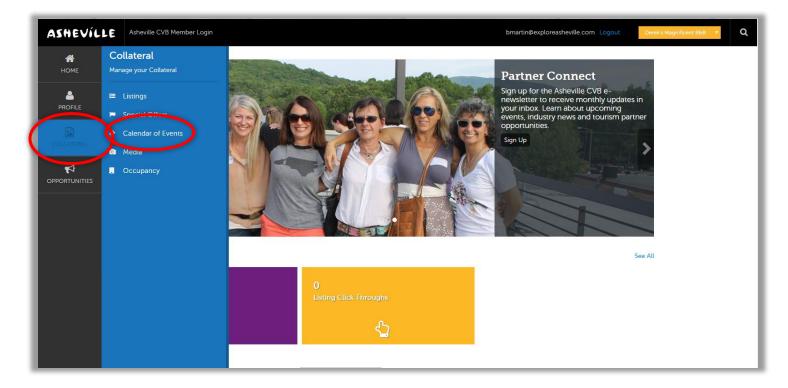

#### STEP 3

Click COLLATERAL in the left-hand navigation menu. Then click Calendar of Events in the blue subnavigation menu.