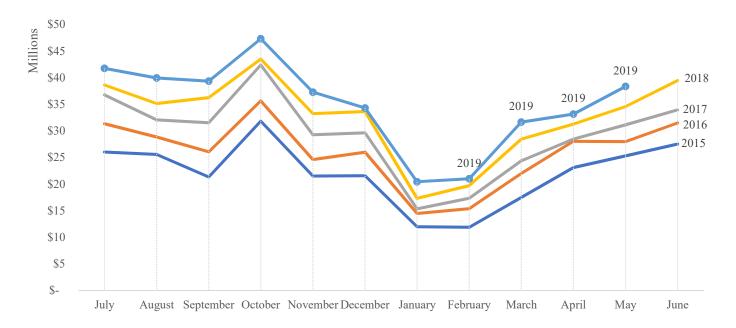

-

History of Total Sales by Month Shown by Month of Sale, Year-to-Date PRELIMINARY JUNE 30, 2019

|                      | 2015              | 2016              | 2017              | 2018              | 2019              |
|----------------------|-------------------|-------------------|-------------------|-------------------|-------------------|
| Month of room sales: |                   |                   |                   |                   |                   |
| July                 | \$<br>26,010,702  | \$<br>31,320,024  | \$<br>36,734,684  | \$<br>38,602,612  | \$<br>41,730,561  |
| August               | 25,533,909        | 28,829,141        | 32,040,330        | 35,118,463        | 39,912,600        |
| September            | 21,321,482        | 26,026,169        | 31,498,527        | 36,215,117        | 39,323,343        |
| October              | 31,807,734        | 35,628,100        | 42,361,030        | 43,473,922        | 47,278,246        |
| November             | 21,488,590        | 24,588,311        | 29,254,904        | 33,231,722        | 37,233,158        |
| December             | 21,558,681        | 25,984,120        | 29,615,696        | 33,597,999        | 34,263,918        |
| January              | 11,953,626        | 14,458,137        | 15,323,999        | 17,286,492        | 20,417,591        |
| February             | 11,858,299        | 15,344,713        | 17,323,590        | 19,675,430        | 20,981,272        |
| March                | 17,459,674        | 21,960,208        | 24,352,927        | 28,404,553        | 31,625,355        |
| April                | 23,073,758        | 28,014,406        | 28,444,541        | 31,240,463        | 33,125,981        |
| May                  | 25,282,168        | 27,964,329        | 31,113,327        | 34,540,629        | 38,336,466        |
| June                 | <br>27,506,206    | 31,459,341        | 33,898,766        | 39,438,071        | -                 |
| Total room sales     | \$<br>264,854,828 | \$<br>311,576,998 | \$<br>351,962,319 | \$<br>390,825,474 | \$<br>384,228,490 |