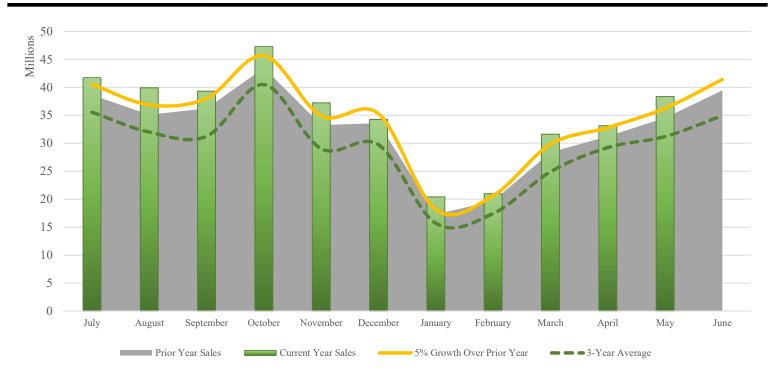

Room Sales Shown by Month of Sale, Year-to-Date PRELIMINARY JUNE 30, 2019

|                      | Current<br>Year   | Prior<br>Year     | (%)<br>Change | 5% Over<br>Prior Year |    | 3-Year<br>Average |
|----------------------|-------------------|-------------------|---------------|-----------------------|----|-------------------|
| Month of room sales: | <br>              | <br>              |               |                       |    | 11verage          |
| July                 | \$<br>41,730,561  | \$<br>38,602,612  | 8%            | \$<br>40,532,742      | \$ | 35,552,440        |
| August               | 39,912,600        | 35,118,463        | 14%           | 36,874,386            |    | 31,995,978        |
| September            | 39,323,343        | 36,215,117        | 9%            | 38,025,873            |    | 31,246,604        |
| October              | 47,278,246        | 43,473,922        | 9%            | 45,647,618            |    | 40,487,684        |
| November             | 37,233,158        | 33,231,722        | 12%           | 34,893,308            |    | 29,024,979        |
| December             | 34,263,918        | 33,597,999        | 2%            | 35,277,899            |    | 29,732,605        |
| January              | 20,417,591        | 17,286,492        | 18%           | 18,150,817            |    | 15,689,543        |
| February             | 20,981,272        | 19,675,430        | 7%            | 20,659,202            |    | 17,447,911        |
| March                | 31,625,355        | 28,404,553        | 11%           | 29,824,780            |    | 24,905,896        |
| April                | 33,125,981        | 31,240,463        | 6%            | 32,802,486            |    | 29,233,137        |
| May                  | 38,336,466        | 34,540,629        | 11%           | 36,267,661            |    | 31,206,095        |
| June                 | -                 | 39,438,071        | -             | 41,409,974            |    | 34,932,059        |
| Total revenues       | \$<br>384,228,490 | \$<br>390,825,474 |               | \$<br>410,366,747     | \$ | 351,454,930       |