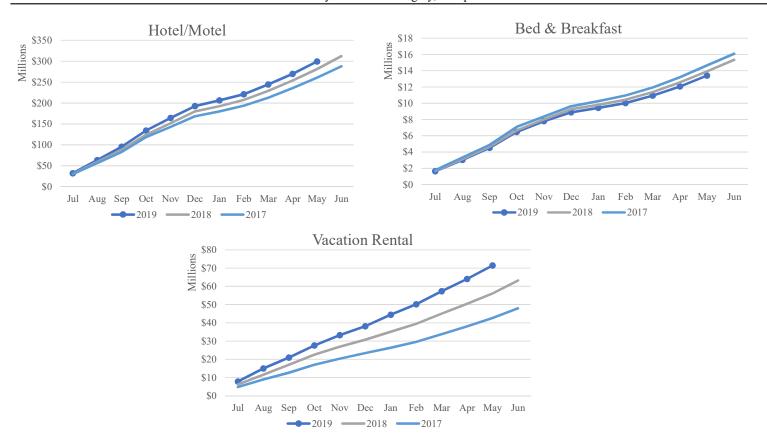

Room Sales

Shown by Month of Sale, Year-to-Date

PRELIMINARY JUNE 30, 2019

|                      | I              | Hotel/Motel    |          |               | Vacation Rental | s        | Bed & Breakfast |              |             | Grand Totals |              |             |             |          |
|----------------------|----------------|----------------|----------|---------------|-----------------|----------|-----------------|--------------|-------------|--------------|--------------|-------------|-------------|----------|
| Month of room sales: | Current Year   | Prior Year     | % Change | Current Year  | Prior Year      | % Change |                 | Current Year | Prior Year  | % Change     | Current Year |             | Prior Year  | % Change |
| July                 | \$ 32,674,884  | \$ 31,104,358  | 5.0%     | \$ 7,422,090  | \$ 5,824,936    | 27.4%    | \$              | 1,633,587    | 5 1,673,317 | -2.4%        | \$ 41,730,5  | 51 <b>S</b> | 38,602,612  | 8.1%     |
| August               | 31,728,620     | 28,605,660     | 10.9%    | 6,789,752     | 5,062,650       | 34.1%    | Ψ               | 1,394,228    | 1,450,153   | -3.9%        | 39,912,6     |             | 35,118,463  | 13.7%    |
| September            | 32,226,571     | 29,581,338     | 8.9%     | 5,607,051     | 5,108,972       | 9.7%     |                 | 1,489,721    | 1,524,807   | -2.3%        | 39,323,3     | 43          | 36,215,117  | 8.6%     |
| October              | 39,048,051     | 36,364,487     | 7.4%     | 6,270,807     | 5,100,654       | 22.9%    |                 | 1,959,389    | 2,008,780   | -2.5%        | 47,278,2     | 46          | 43,473,922  | 8.8%     |
| November             | 30,651,144     | 27,774,546     | 10.4%    | 5,257,486     | 4,116,597       | 27.7%    |                 | 1,324,528    | 1,340,580   | -1.2%        | 37,233,1     | 58          | 33,231,722  | 12.0%    |
| December             | 28,668,125     | 28,821,697     | -0.5%    | 4,512,448     | 3,505,328       | 28.7%    |                 | 1,083,345    | 1,270,973   | -14.8%       | 34,263,9     | 18          | 33,597,999  | 2.0%     |
| January              | 13,724,761     | 12,517,710     | 9.6%     | 6,145,038     | 4,236,380       | 45.1%    |                 | 547,791      | 532,402     | 2.9%         | 20,417,5     | 91          | 17,286,492  | 18.1%    |
| February             | 14,870,817     | 14,901,019     | -0.2%    | 5,519,048     | 4,144,048       | 33.2%    |                 | 591,407      | 630,363     | -6.2%        | 20,981,2     | 72          | 19,675,430  | 6.6%     |
| March                | 23,875,108     | 22,158,854     | 7.7%     | 6,835,788     | 5,301,229       | 28.9%    |                 | 914,459      | 944,470     | -3.2%        | 31,625,3     | 55          | 28,404,553  | 11.3%    |
| April                | 25,579,727     | 24,967,741     | 2.5%     | 6,415,275     | 5,080,264       | 26.3%    |                 | 1,130,979    | 1,192,457   | -5.2%        | 33,125,9     | 81          | 31,240,463  | 6.0%     |
| May                  | 30,038,208     | 27,810,416     | 8.0%     | 6,961,015     | 5,375,790       | 29.5%    |                 | 1,337,244    | 1,354,423   | -1.3%        | 38,336,4     | 56          | 34,540,629  | 11.0%    |
| June                 | -              | 31,254,779     | -        | -             | 6,766,232       | -        |                 | -            | 1,417,060   | -            | -            |             | 39,438,071  | -        |
| Total                | \$ 303,086,015 | \$ 315,862,606 |          | \$ 67,735,797 | \$ 59,623,082   |          |                 | 13,406,678   | 15,339,785  |              | \$ 384,228,4 | 90 \$       | 390,825,474 |          |

Room Sales by Category Shown by Month of Sale, Year-to-Date PRELIMINARY JUNE 30, 2019

Year-to-Date Room Sales by Individual Category, Compared to Prior Year