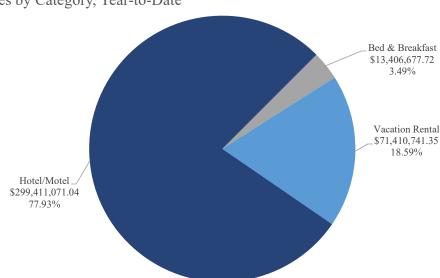

Room Sales

Shown by Month of Sale, Year-to-Date

PRELIMINARY JUNE 30, 2019

|                      | I              | Hotel/Motel    |          |               | Vacation Rental | s        | Bed & Breakfast |              |             | Grand Totals |              |             |             |          |
|----------------------|----------------|----------------|----------|---------------|-----------------|----------|-----------------|--------------|-------------|--------------|--------------|-------------|-------------|----------|
| Month of room sales: | Current Year   | Prior Year     | % Change | Current Year  | Prior Year      | % Change |                 | Current Year | Prior Year  | % Change     | Current Year |             | Prior Year  | % Change |
| July                 | \$ 32,674,884  | \$ 31,104,358  | 5.0%     | \$ 7,422,090  | \$ 5,824,936    | 27.4%    | \$              | 1,633,587    | 5 1,673,317 | -2.4%        | \$ 41,730,5  | 51 <b>S</b> | 38,602,612  | 8.1%     |
| August               | 31,728,620     | 28,605,660     | 10.9%    | 6,789,752     | 5,062,650       | 34.1%    | Ψ               | 1,394,228    | 1,450,153   | -3.9%        | 39,912,6     |             | 35,118,463  | 13.7%    |
| September            | 32,226,571     | 29,581,338     | 8.9%     | 5,607,051     | 5,108,972       | 9.7%     |                 | 1,489,721    | 1,524,807   | -2.3%        | 39,323,3     | 43          | 36,215,117  | 8.6%     |
| October              | 39,048,051     | 36,364,487     | 7.4%     | 6,270,807     | 5,100,654       | 22.9%    |                 | 1,959,389    | 2,008,780   | -2.5%        | 47,278,2     | 46          | 43,473,922  | 8.8%     |
| November             | 30,651,144     | 27,774,546     | 10.4%    | 5,257,486     | 4,116,597       | 27.7%    |                 | 1,324,528    | 1,340,580   | -1.2%        | 37,233,1     | 58          | 33,231,722  | 12.0%    |
| December             | 28,668,125     | 28,821,697     | -0.5%    | 4,512,448     | 3,505,328       | 28.7%    |                 | 1,083,345    | 1,270,973   | -14.8%       | 34,263,9     | 18          | 33,597,999  | 2.0%     |
| January              | 13,724,761     | 12,517,710     | 9.6%     | 6,145,038     | 4,236,380       | 45.1%    |                 | 547,791      | 532,402     | 2.9%         | 20,417,5     | 91          | 17,286,492  | 18.1%    |
| February             | 14,870,817     | 14,901,019     | -0.2%    | 5,519,048     | 4,144,048       | 33.2%    |                 | 591,407      | 630,363     | -6.2%        | 20,981,2     | 72          | 19,675,430  | 6.6%     |
| March                | 23,875,108     | 22,158,854     | 7.7%     | 6,835,788     | 5,301,229       | 28.9%    |                 | 914,459      | 944,470     | -3.2%        | 31,625,3     | 55          | 28,404,553  | 11.3%    |
| April                | 25,579,727     | 24,967,741     | 2.5%     | 6,415,275     | 5,080,264       | 26.3%    |                 | 1,130,979    | 1,192,457   | -5.2%        | 33,125,9     | 81          | 31,240,463  | 6.0%     |
| May                  | 30,038,208     | 27,810,416     | 8.0%     | 6,961,015     | 5,375,790       | 29.5%    |                 | 1,337,244    | 1,354,423   | -1.3%        | 38,336,4     | 56          | 34,540,629  | 11.0%    |
| June                 | -              | 31,254,779     | -        | -             | 6,766,232       | -        |                 | -            | 1,417,060   | -            | -            |             | 39,438,071  | -        |
| Total                | \$ 303,086,015 | \$ 315,862,606 |          | \$ 67,735,797 | \$ 59,623,082   |          |                 | 13,406,678   | 15,339,785  |              | \$ 384,228,4 | 90 \$       | 390,825,474 |          |

Room Sales by Category Shown by Month of Sale, Year-to-Date PRELIMINARY JUNE 30, 2019

Year-to-Date Room Sales by Individual Category, Compared to Prior Year