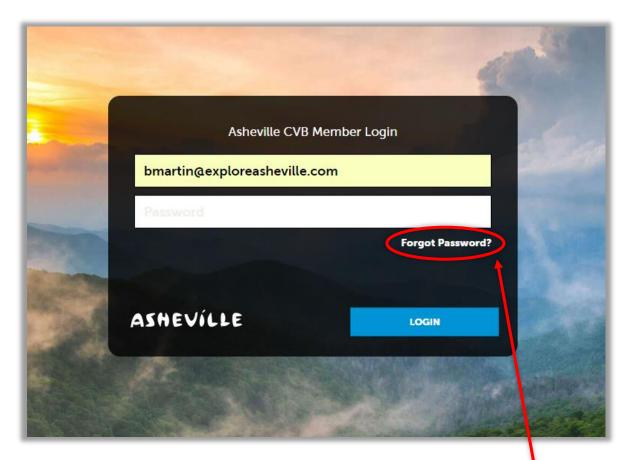

### STEP 1

Go to the login screen, found at <u>www.ExploreAsheville.com/Partners</u> (we recommend bookmarking this site for easy access in the future)

### STEP 2

Enter your username and password to login.

Hint: Your username is your email address. If you forget your password click here