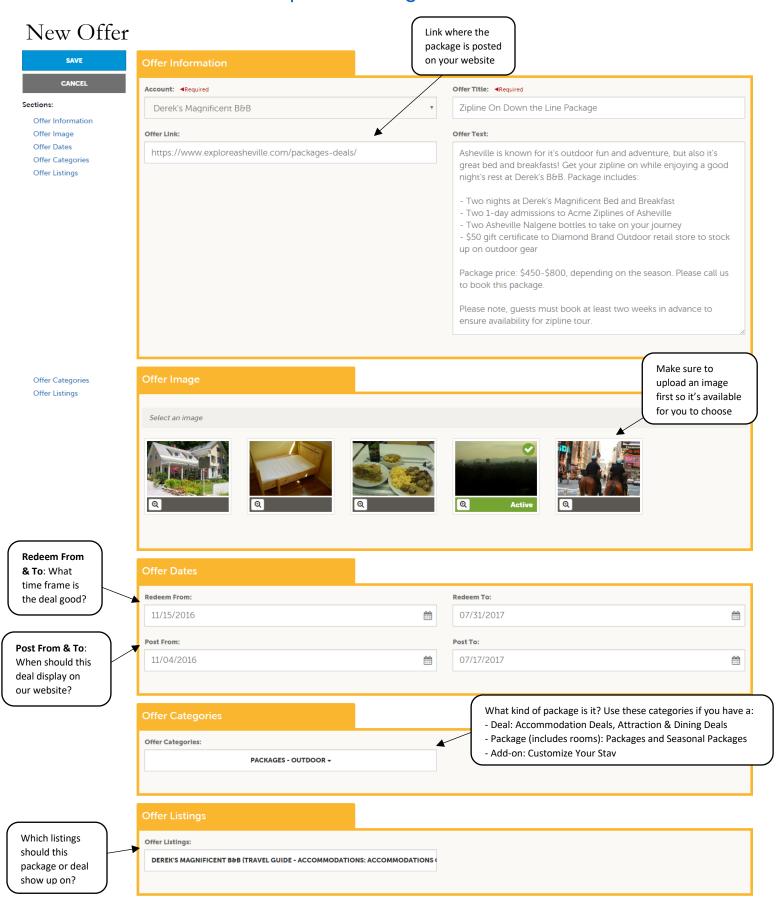

#### STEP 5

If editing an existing package or coupon, edit the available fields you wish to change and click the blue SAVE button at the top left.

If adding a new package or coupon fill out each section with as much information as possible and then click the blue SAVE button at the top left.

- Order Information: Make sure to include the title of the package and add the offer link to where the information exists on your own website.
- Offer Image: Please note that you will only be able to select images that have previously been uploaded by you and approved by the CVB. (See Collateral > Media on your navigation menu to upload images or videos).
- Offer Dates: Redeem From & Redeem To set the dates around when your customers can use the offer. Post From & Post To set the dates that the offer will appear on ExploreAsheville.com.
- Offer Categories: Select all that apply. Are you offering a package (must contain accommodations + an area attraction or restaurant), a special discount (such as an Accommodation Deal or Attraction & Dining Deal) or an add-on (includes all of the Customize Your Stay categories)?
- Offer Listings: Select which of your listings you would like the offer to appear under.
- ✓ Please note: Your changes will not automatically be visible on your listing, they will first go through an approval process that may take 48-72 hours. You will be notified via email when your changes are approved or denied.
  - Need help or have questions? Please contact us at PartnerSupport@ExploreAsheville.com.

## **Example of a Package Submission**