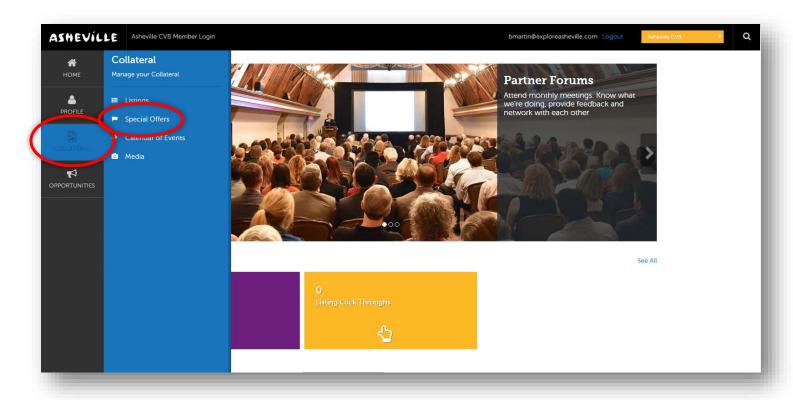

### STEP 3

Click COLLATERAL in the left-hand navigation menu. Then click Special Offers on the blue sub-navigation menu.