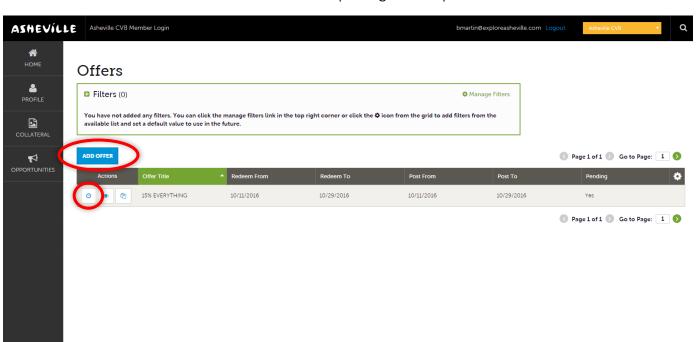

### STEP 4

Click either the pencil icon next to the coupon or package you wish to edit

OR

Click the blue ADD OFFER button to create a new package or coupon.