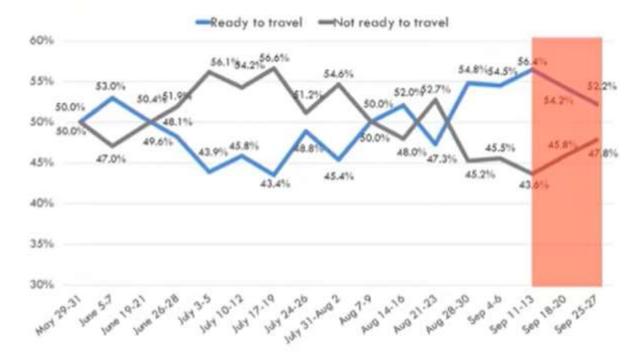

### **EXPECTATIONS FOR THE CORONAVIRUS OUTBREAK** (WAVES 1-29)

Question: In the NEXT MONTH, how (if at all) do you expect the severity of the coronavirus situation in the United States to change?

In the next month the coronavirus situation will \_\_\_\_\_

(Bore: Waves 1/29, All respondents, 1,201, 1,200, 1,201, 1,216, 1,263, 1,238, 1,208, 1,204, 1,200, 1,212, 1,223, 1,257, 1,274, 1,214, 1,205, 1,231, 1,365, 1,213, 1,200, 1,205, 1,224, 1,201, 1,202, 1,207, 1,260, 1,325, 1,205, 1,200 and 1,205 completed serveys)