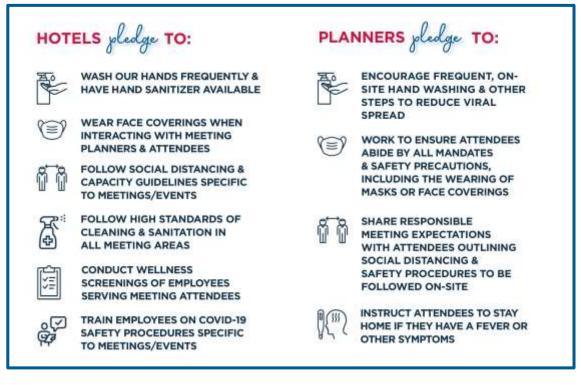

## COVID-19 COMMUNICATIONS SUPPORT

### **Meet Safe Pledge**

- A pledge specific to meetings
- Shared responsibility

MEETINGS ELEVATER