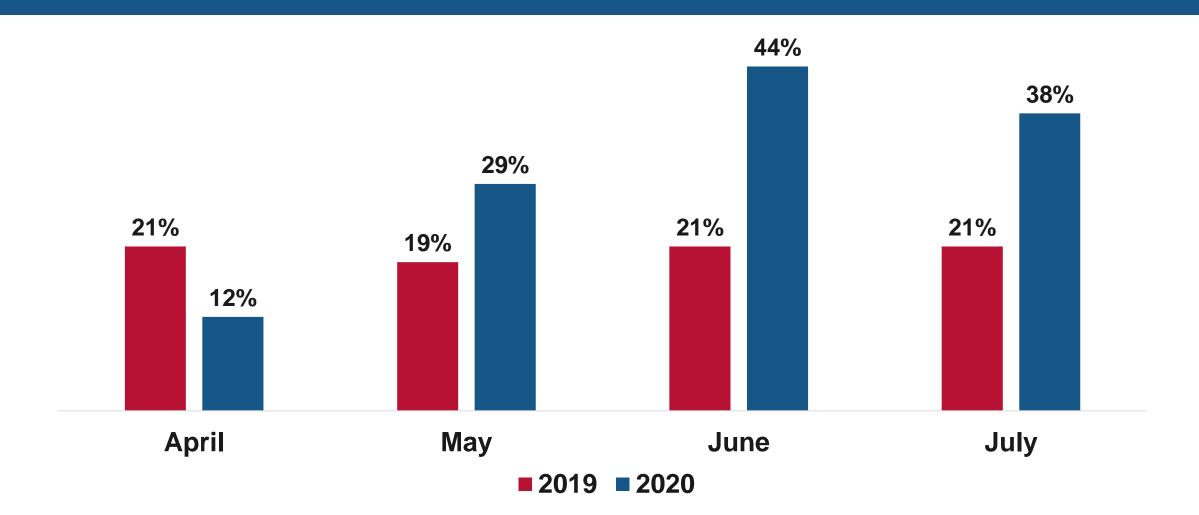

### SHORT-TERM RENTAL LODGING REVENUE: % OF TOTAL TAX COLLECTIONS, APRIL – JULY 2020 VS. YAGO