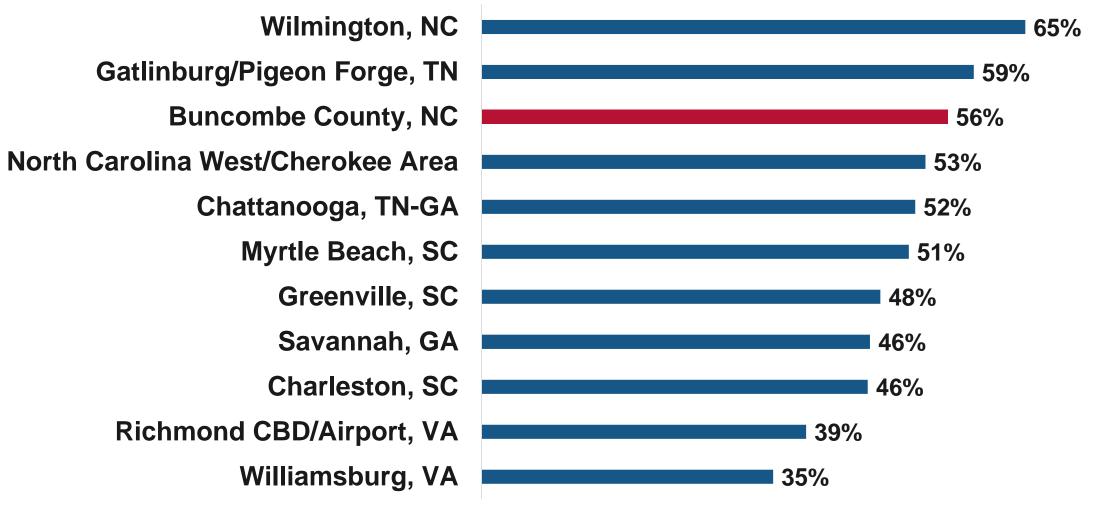

### MARKET EXCLUSIONS

## BUNCOMBE COUNTY

Confirmed new case trendline shows signs of reversing.

Positive test percentage is well within guidelines.