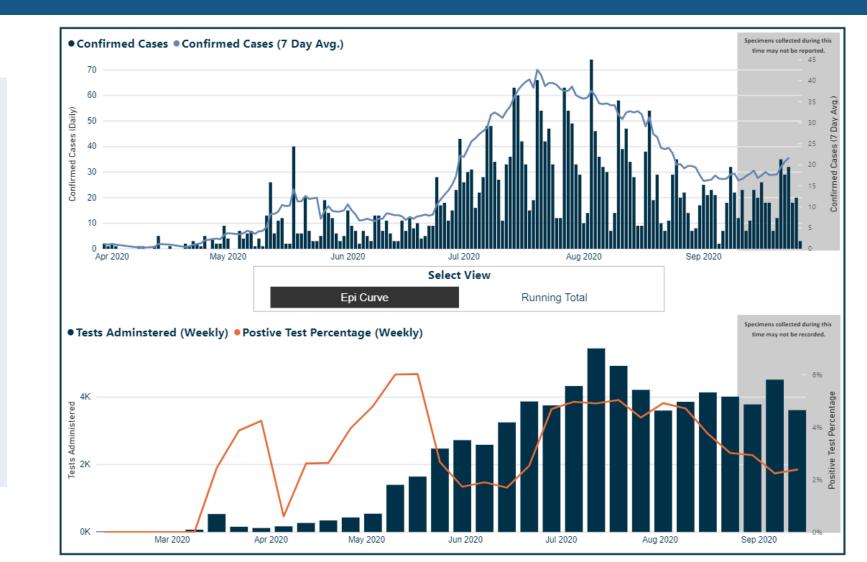

### MARKET EXCLUSIONS

## BUNCOMBE COUNTY

Confirmed new case trendline shows signs of reversing.

Positive test percentage is well within guidelines.