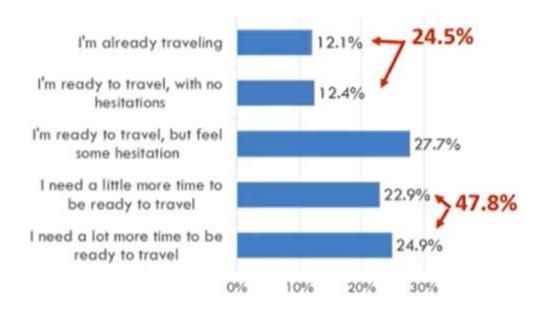

## TRAVEL STATE-OF-MIND

QUESTION: When it comes to getting back out and traveling again, which best describes your current state of mind? (Select one)

(Base: Waves 12-13 and 15-29. All respondents, 1,257, 1,214, 1,205, 1,231, 1,365, 1,213, 1,200, 1,206, 1,224, 1,201, 1,202, 1,207, 1,250, 1,225, 1,205, 1,200 and 1,205 completed surveys.)