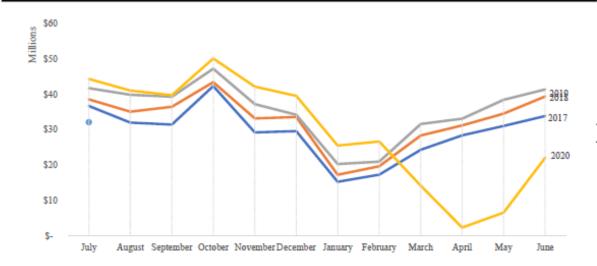

BUNCOMBE COUNTY TOURISM DEVELOPMENT AUTHORITY

Room Sales

Shown by Month of Sale, Year-to-Date

August 31, 2020

BUNCOMBE COUNTY TOURISM DEVELOPMENT AUTHORITY History of Total Sales by Month Shown by Month of Sale, Year-to-Date August 31, 2020

|                      | 2017              | 2018              | 2019              | 2020              | 2021             |
|----------------------|-------------------|-------------------|-------------------|-------------------|------------------|
| Month of room sales: |                   |                   |                   |                   |                  |
| July                 | \$<br>36,734,684  | \$<br>38,602,612  | \$<br>41,734,276  | \$<br>44,385,587  | \$<br>32,159,506 |
| August               | 32,040,330        | 35,118,463        | 39,917,550        | 41,115,834        | -                |
| September            | 31,498,527        | 36,475,819        | 39,327,048        | 39,796,041        | -                |
| October              | 42,361,030        | 43,473,922        | 47,272,253        | 50,150,018        | -                |
| November             | 29,254,904        | 33,231,722        | 37,240,595        | 42,191,421        | -                |
| December             | 29,615,696        | 33,597,999        | 34,272,393        | 39,601,095        | -                |
| January              | 15,323,999        | 17,286,992        | 20,347,077        | 25,559,883        | -                |
| February             | 17,323,590        | 19,676,430        | 20,985,316        | 26,696,605        | -                |
| March                | 24,352,927        | 28,406,443        | 31,638,002        | 14,185,287        | -                |
| April                | 28,444,541        | 31,240,963        | 33,141,034        | 2,402,461         | -                |
| Мау                  | 31,113,327        | 34,544,014        | 38,464,050        | 6,639,388         | -                |
| June                 | 33,898,766        | 39,441,126        | 41,413,153        | 22,085,694        | -                |
| Total room sales     | \$<br>351,962,319 | \$<br>391,096,506 | \$<br>425,752,745 | \$<br>354,809,313 | \$<br>32,159,506 |
|                      |                   | Page 6 of 8       |                   |                   |                  |