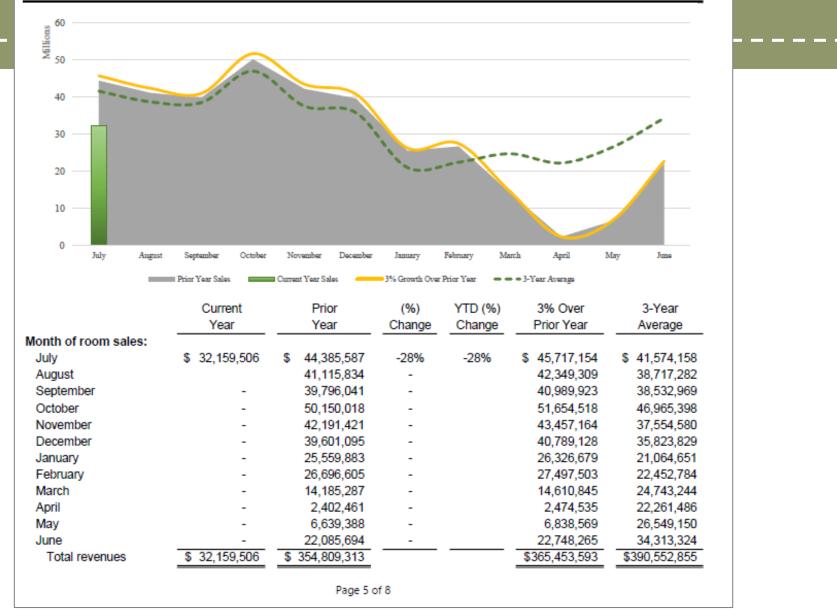

BUNCOMBE COUNTY TOURISM DEVELOPMENT AUTHORITY

Room Sales

Shown by Month of Sale, Year-to-Date

August 31, 2020

BUNCOMBE COUNTY TOURISM DEVELOPMENT AUTHORITY History of Total Sales by Month Shown by Month of Sale, Year-to-Date August 31, 2020

|                      | 2017              | 2018              | 2019              | 2020              | 2021             |
|----------------------|-------------------|-------------------|-------------------|-------------------|------------------|
| Month of room sales: |                   |                   |                   |                   |                  |
| July                 | \$<br>36,734,684  | \$<br>38,602,612  | \$<br>41,734,276  | \$<br>44,385,587  | \$<br>32,159,506 |
| August               | 32,040,330        | 35,118,463        | 39,917,550        | 41,115,834        | -                |
| September            | 31,498,527        | 36,475,819        | 39,327,048        | 39,796,041        | -                |
| October              | 42,361,030        | 43,473,922        | 47,272,253        | 50,150,018        | -                |
| November             | 29,254,904        | 33,231,722        | 37,240,595        | 42,191,421        | -                |
| December             | 29,615,696        | 33,597,999        | 34,272,393        | 39,601,095        | -                |
| January              | 15,323,999        | 17,286,992        | 20,347,077        | 25,559,883        | -                |
| February             | 17,323,590        | 19,676,430        | 20,985,316        | 26,696,605        | -                |
| March                | 24,352,927        | 28,406,443        | 31,638,002        | 14,185,287        | -                |
| April                | 28,444,541        | 31,240,963        | 33,141,034        | 2,402,461         | -                |
| Мау                  | 31,113,327        | 34,544,014        | 38,464,050        | 6,639,388         | -                |
| June                 | 33,898,766        | 39,441,126        | 41,413,153        | 22,085,694        | -                |
| Total room sales     | \$<br>351,962,319 | \$<br>391,096,506 | \$<br>425,752,745 | \$<br>354,809,313 | \$<br>32,159,506 |
|                      |                   | Page 6 of 8       |                   |                   |                  |