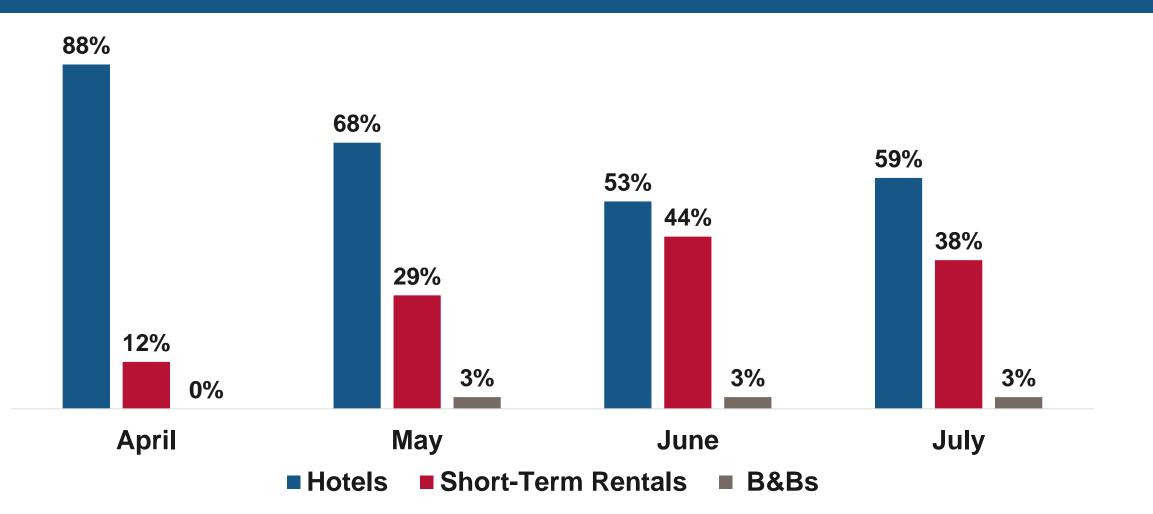

## BUNCOMBE COUNTY LODGING REVENUE: % OF TOTAL TAX COLLECTIONS BY TYPE, APRIL – JULY 2020

Source: Buncombe County Finance