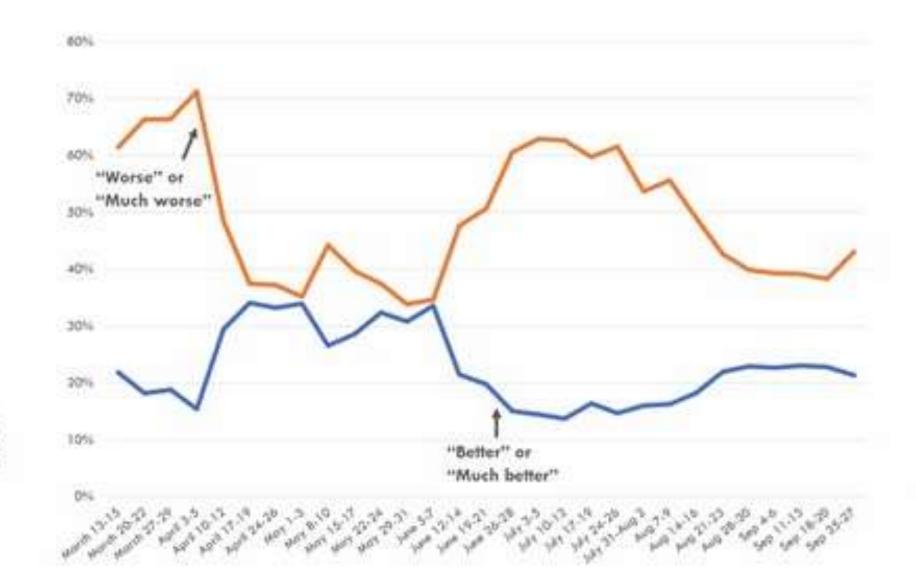

### **EXPECTATIONS FOR THE CORONAVIRUS OUTBREAK** (WAVES 1-29)

Question: In the NEXT MONTH, how (if at all) do you expect the severity of the coronavirus situation in the United States to change?

In the next month the coronavirus situation will \_\_\_\_\_

(Bore: Waves 1/29, All respondents, 1,201, 1,200, 1,201, 1,216, 1,263, 1,238, 1,208, 1,204, 1,200, 1,212, 1,223, 1,257, 1,274, 1,214, 1,205, 1,231, 1,365, 1,213, 1,200, 1,205, 1,224, 1,201, 1,202, 1,207, 1,260, 1,325, 1,205, 1,200 and 1,205 completed serveys)