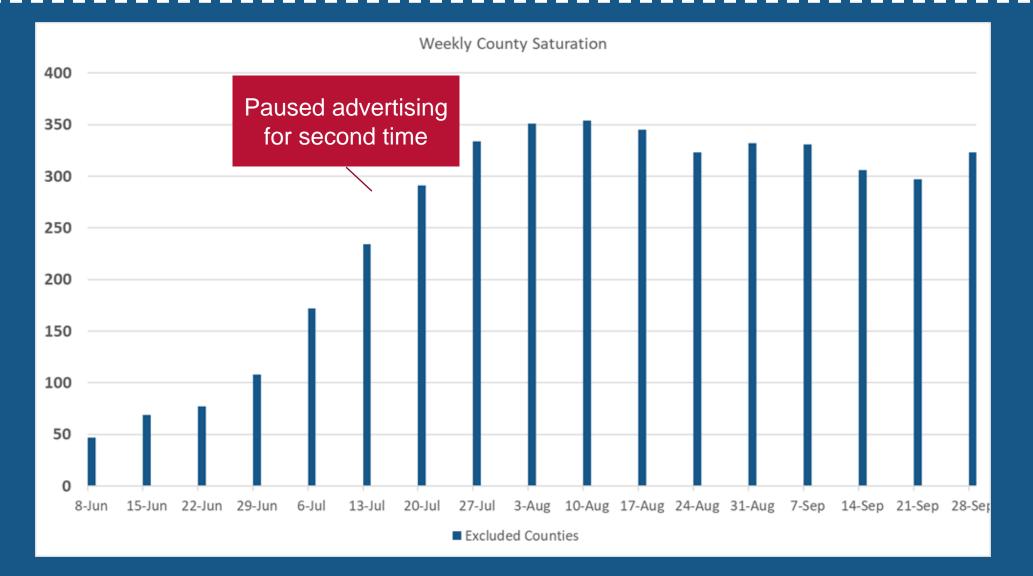

### MARKET EXCLUSIONS

## BUNCOMBE COUNTY

Confirmed new case trendline shows signs of reversing.

Positive test percentage is well within guidelines.