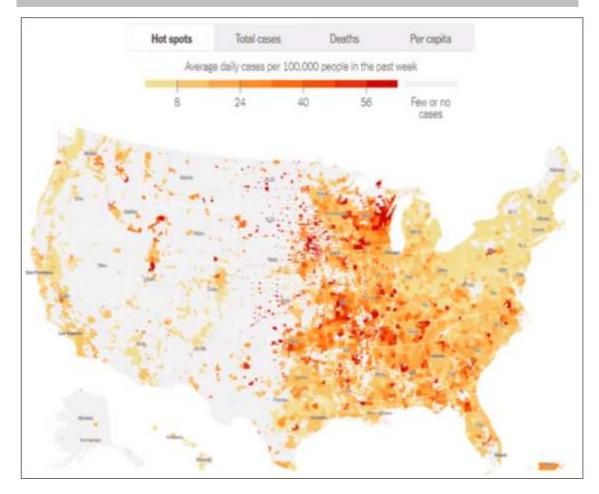

#### Experts are warning of a coming surge of Covid-19 cases in US

By Christina Maxouris and Nicole Chavez, CNN (3) Updated 4:17 PM ET. Sat September 26, 2020

(CNN) — The US could see an explosion of Covid-19 cases as fall and winter set in, one expert says, joining a chorus of health officials who have warned about the challenges of the coming months.

Two things will likely help drive that expected winter surge, according to Dr. Chris Murray, director of the University of Washington's Institute for Health Metrics and Evaluation (IHME).

"First, as case counts have come down in some states, we tend to see that people become less careful, they tend to have more contact," he said. "But then the most important effect is the seasonality of the virus, that people go indoors, transmission happens more."

Related Article: Covid-19 vaccinations could start in November or December, Fauci says

The IHME model indicates that the country is currently seeing about 765 daily deaths from Covid-19, but that number could jump to 3,000 daily deaths by late December.

More than 204,000 Americans have already died from the virus since the start of the pandemic and more than 7 million have been infected, according to Johns Hopkins University. At least 24 states are now reporting a rise in new cases compared to the previous week, mostly across the US heartland and Midwest, according to data from Johns Hopkins.