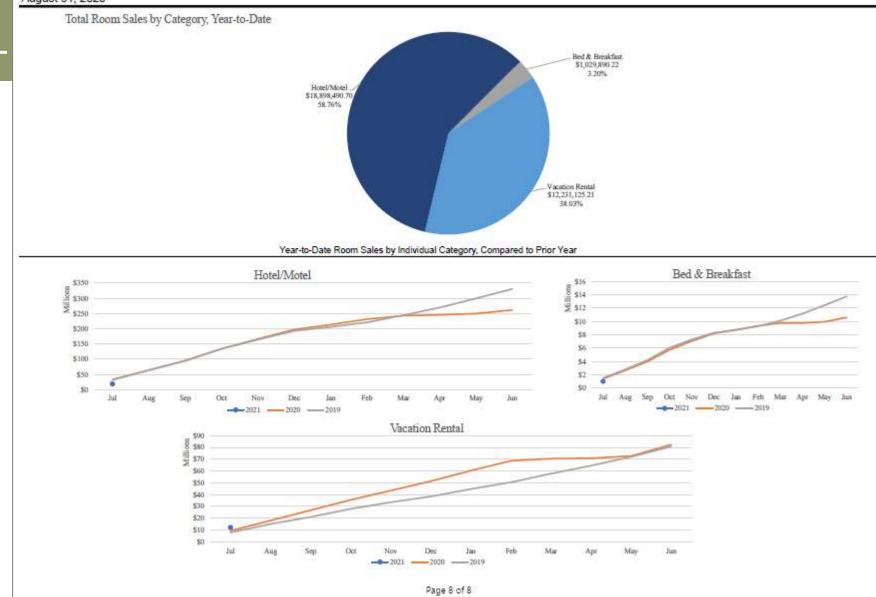

BUNCOMBE COUNTY TOURISM DEVELOPMENT AUTHORITY

Room Sales

Shown by Month of Sale, Year-to-Date

August 31, 2020

BUNCOMBE COUNTY TOURISM DEVELOPMENT AUTHORITY History of Total Sales by Month Shown by Month of Sale, Year-to-Date August 31, 2020

|                      | 2017              | 2018              | 2019              | 2020              | 2021             |
|----------------------|-------------------|-------------------|-------------------|-------------------|------------------|
| Month of room sales: |                   |                   |                   |                   |                  |
| July                 | \$<br>36,734,684  | \$<br>38,602,612  | \$<br>41,734,276  | \$<br>44,385,587  | \$<br>32,159,506 |
| August               | 32,040,330        | 35,118,463        | 39,917,550        | 41,115,834        | -                |
| September            | 31,498,527        | 36,475,819        | 39,327,048        | 39,796,041        | -                |
| October              | 42,361,030        | 43,473,922        | 47,272,253        | 50,150,018        | -                |
| November             | 29,254,904        | 33,231,722        | 37,240,595        | 42,191,421        | -                |
| December             | 29,615,696        | 33,597,999        | 34,272,393        | 39,601,095        | -                |
| January              | 15,323,999        | 17,286,992        | 20,347,077        | 25,559,883        | -                |
| February             | 17,323,590        | 19,676,430        | 20,985,316        | 26,696,605        | -                |
| March                | 24,352,927        | 28,406,443        | 31,638,002        | 14,185,287        | -                |
| April                | 28,444,541        | 31,240,963        | 33,141,034        | 2,402,461         | -                |
| Мау                  | 31,113,327        | 34,544,014        | 38,464,050        | 6,639,388         | -                |
| June                 | 33,898,766        | 39,441,126        | 41,413,153        | 22,085,694        | -                |
| Total room sales     | \$<br>351,962,319 | \$<br>391,096,506 | \$<br>425,752,745 | \$<br>354,809,313 | \$<br>32,159,506 |
|                      |                   | Page 6 of 8       |                   |                   |                  |

#### BUNCOMBE COUNTY TOURISM DEVELOPMENT AUTHORITY

Room Sales

Shown by Month of Sale, Year-to-Date

August 31, 2020

|                      |               | Hotel/Mot      | el       |                 |               | Vacation Re   | ntals    |                 |              | Bed & Break   | fast     |                 |               | Grand Tota     | 16       |                 |
|----------------------|---------------|----------------|----------|-----------------|---------------|---------------|----------|-----------------|--------------|---------------|----------|-----------------|---------------|----------------|----------|-----------------|
| Month of room cales: | Current Year  | Prior Year     | % Change | YTD %<br>Change | Current Year  | Prior Year    | % Change | YTD %<br>Change | Current Year | Prior Year    | % Change | YTD %<br>Change | Current Year  | Prior Year     | % Change | YTD %<br>Change |
| July                 | \$ 18,898,491 | \$ 33,587,325  | -43.7%   | -43.7%          | \$ 12,231,125 | \$ 9,390,995  | 30.2%    | 30.2%           | \$ 1,029,890 | \$ 1,407,268  | -26.8%   | -26.8%          | \$ 32,159,506 | \$ 44,385,587  | -27.5%   | -27.5%          |
| August               | -             | 31,112,092     | -        |                 | -             | 8,736,879     | -        |                 | -            | 1,266,863     | -        |                 | -             | 41,115,834     | -        |                 |
| September            | -             | 29,886,060     | -        |                 | -             | 8,600,095     | -        |                 | -            | 1,309,887     | -        |                 | -             | 39,796,041     | -        |                 |
| October              | -             | 39,606,607     | -        |                 | -             | 8,764,027     | -        |                 | -            | 1,779,383     | -        |                 | -             | 50,150,018     | -        |                 |
| November             | -             | 32,892,802     | -        |                 | -             | 7,993,245     | -        |                 | -            | 1,305,374     | -        |                 | -             | 42,191,421     | -        |                 |
| December             | -             | 30,545,959     | -        |                 | -             | 7,916,287     | -        |                 | -            | 1,138,848     | -        |                 | -             | 39,601,095     | -        |                 |
| January              | -             | 16,067,073     | -        |                 | -             | 8,959,164     | -        |                 | -            | 533,646       | -        |                 | -             | 25,559,883     | -        |                 |
| February             | -             | 17,832,201     | -        |                 | -             | 8,250,039     | -        |                 | -            | 614,365       | -        |                 | -             | 26,696,605     | -        |                 |
| March                | -             | 11,867,918     | -        |                 | -             | 1,906,094     | -        |                 | -            | 411,274       | -        |                 | -             | 14,185,287     | -        |                 |
| April                | -             | 2,109,282      | -        |                 | -             | 288,041       | -        |                 | -            | 5,139         | -        |                 | -             | 2,402,461      | -        |                 |
| May                  | -             | 4,523,980      | -        |                 | -             | 1,928,425     | -        |                 | -            | 186,983       | -        |                 | -             | 6,639,388      | -        |                 |
| June                 | -             | 11,770,482     | -        |                 | -             | 9,660,914     | -        |                 | -            | 654,299       | -        |                 | -             | 22,085,694     | -        |                 |
| Total                | \$ 18,898,491 | \$ 261,801,781 |          |                 | \$ 12,231,125 | \$ 82,394,203 |          |                 | \$ 1,029,890 | \$ 10,613,329 |          |                 | \$ 32,159,506 | \$ 354,809,313 |          |                 |
|                      |               |                | _        |                 |               |               | -        |                 |              |               | -        |                 |               |                |          |                 |

BUNCOMBE COUNTY TOURISM DEVELOPMENT AUTHORITY Room Sales by Category Shown by Month of Sale, Year-to-Date August 31, 2020