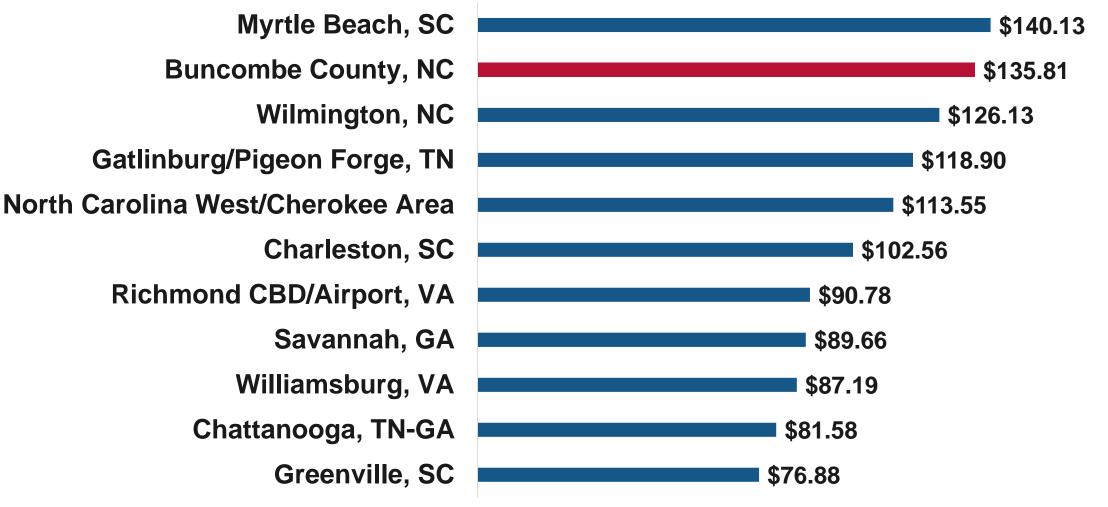

### PEER DESTINATION HOTEL OCCUPANCY: AUGUST 2020

Source: Smith Travel Research (hotels only)

## PEER DESTINATION HOTEL ADR: AUGUST 2020

Source: Smith Travel Research (hotels only)