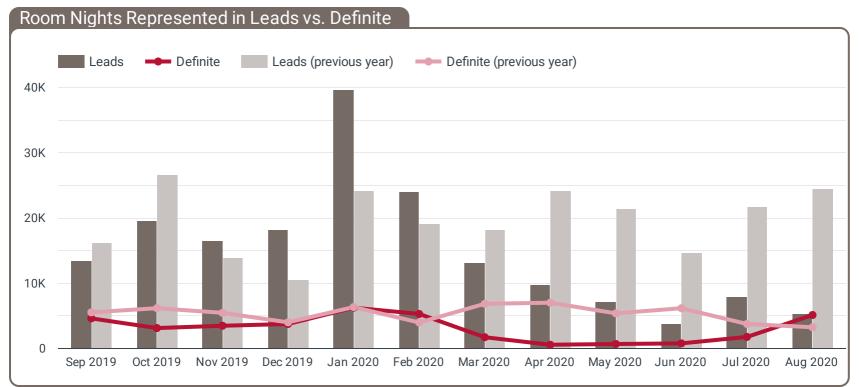

# Sales Department Performance Report

Sales Leads and Outreach - August 2020 Room Nights (Leads) Leads Turned Definite Sales Leads Issued Room Nights (Definite) **Estimated Revenue** 5,492 \$1,951,586 5,373 26 20 ₹ -77.3% ₹ -78.1% ₹ -10.3% **±** 68.8% **1** 243.1% P2P Outreach Actualized Revenue Indirect Outreach **Group Events** Room Nights Generated **Groups Serviced** \$43,512 14,771 11 310 646 6 ₹ -44.4% ₹ -59.3% ₹ -83.3% ₹ -95.8% ₹ -98.0% ₹ -68.6%

Sales Leads and Outreach - Fiscal Year 20-21 Room Nights (Leads) Sales Leads Issued Leads Turned Definite Room Nights (Definite) **Estimated Total Revenue** 13,379 51 \$2,382,584 63 7,787 ₹ -70.9% ₹ -71.0% **\$ 26.0% 10.6% \$** 55.8% P2P Outreach Indirect Outreach **Group Events** Room Nights Generated Actualized Revenue **Groups Serviced** 14,808 \$128,315 1,456 907 22 17 ₹ -34.4% ₹ -65.8% ₹ -77.3% ₹ -92.5% ₹ -96.7% ₹ -69.4%

### **Sales Performance Metrics**

Sales Leads Issued - Monthly tentative sales leads sent to hotel partners. Data is provided by Simpleview CRM.

**Room Nights (Leads) -** Monthly room nights represented in the tentative leads sent to hotel partners. Data is provided by Simpleview CRM.

**Leads Turned Definite** - Monthly leads sent to hotel partners that have resulted in a rooms agreement. Data is provided by Simpleview CRM

Room Nights (Definite) - Monthly room nights represented in definite leads. Data is provided by Simpleview CRM.

**Room Nights Generated -** Room nights generated by the groups who were sourced through the bureau and met in Asheville during the given month. Data is provided by hotel partners and compiled by Simpleview CRM.