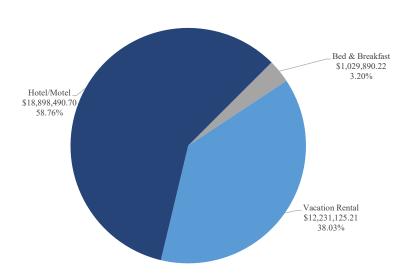

Room Sales Shown by Month of Sale, Year-to-Date August 31, 2020

|                      |               | Hotel/Motel    |          |                 |               | Vacation Re   | ntals    |                 | Bed & Breakfast |               |          |                 |               | Grand Tota     | ls       |                 |
|----------------------|---------------|----------------|----------|-----------------|---------------|---------------|----------|-----------------|-----------------|---------------|----------|-----------------|---------------|----------------|----------|-----------------|
| Month of room sales: | Current Year  | Prior Year     | % Change | YTD %<br>Change | Current Year  | Prior Year    | % Change | YTD %<br>Change | Current Year    | Prior Year    | % Change | YTD %<br>Change | Current Year  | Prior Year     | % Change | YTD %<br>Change |
| July                 | \$ 18,898,491 | \$ 33,587,325  | -43.7%   | -43.7%          | \$ 12,231,125 | \$ 9,390,995  | 30.2%    | 30.2%           | \$ 1,029,890    | \$ 1,407,268  | -26.8%   | -26.8%          | \$ 32,159,506 | \$ 44,385,587  | -27.5%   | -27.5%          |
| August               | -             | 31,112,092     | -        |                 | -             | 8,736,879     | -        |                 | -               | 1,266,863     | -        |                 | -             | 41,115,834     | -        |                 |
| September            | -             | 29,886,060     | -        |                 | -             | 8,600,095     | -        |                 | -               | 1,309,887     | -        |                 | -             | 39,796,041     | -        |                 |
| October              | -             | 39,606,607     | -        |                 | -             | 8,764,027     | -        |                 | -               | 1,779,383     | -        |                 | -             | 50,150,018     | -        |                 |
| November             | -             | 32,892,802     | -        |                 | -             | 7,993,245     | -        |                 | -               | 1,305,374     | -        |                 | -             | 42,191,421     | -        |                 |
| December             | -             | 30,545,959     | -        |                 | -             | 7,916,287     | -        |                 | -               | 1,138,848     | -        |                 | -             | 39,601,095     | -        |                 |
| January              | -             | 16,067,073     | -        |                 | -             | 8,959,164     | -        |                 | -               | 533,646       | -        |                 | -             | 25,559,883     | -        |                 |
| February             | -             | 17,832,201     | -        |                 | -             | 8,250,039     | -        |                 | -               | 614,365       | -        |                 | -             | 26,696,605     | -        |                 |
| March                | -             | 11,867,918     | -        |                 | -             | 1,906,094     | -        |                 | -               | 411,274       | -        |                 | -             | 14,185,287     | -        |                 |
| April                | -             | 2,109,282      | -        |                 | -             | 288,041       | -        |                 | -               | 5,139         | -        |                 | -             | 2,402,461      | -        |                 |
| May                  | -             | 4,523,980      | -        |                 | -             | 1,928,425     | -        |                 | -               | 186,983       | -        |                 | -             | 6,639,388      | -        |                 |
| June                 |               | 11,770,482     | -        |                 |               | 9,660,914     | -        |                 |                 | 654,299       | -        |                 |               | 22,085,694     | -        |                 |
| Total                | \$ 18,898,491 | \$ 261,801,781 |          |                 | \$ 12,231,125 | \$ 82,394,203 |          |                 | \$ 1,029,890    | \$ 10,613,329 | _        |                 | \$ 32,159,506 | \$ 354,809,313 |          |                 |