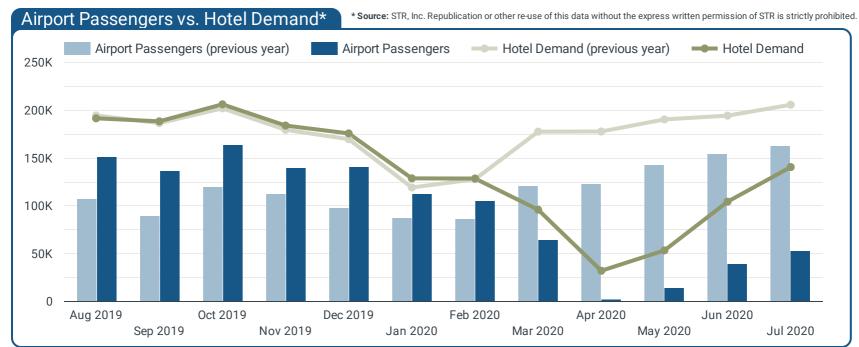

#### **LODGING & AIRPORT RESULTS**

- Buncombe County Finance reported lodging sales totaling \$32,185,505 in July (down 28%).
- Smith Travel Research reported hotel occupancy of 54.6 percent during July (down 35%).
   The average daily room rate was \$136.12 (down 18%), and RevPAR (revenue per available room) was \$74.33 (down 46%). Room demand decreased 32 percent with 140,619 rooms sold.
- AirDNA reported short term rental occupancy of 78.5 percent (up 22%), ADR of \$102.18 (up 6%), and RevPAR of \$80.22 (up 29%). Total demand for short term rentals increased 14 percent to total 150,209 rooms sold.
- Passengers at the Asheville Regional Airport decreased 67 percent to total 53,309 in July.

# **Destination Performance Report**

Lodging & Visitor Overview - August 2020

Lodging Sales Hotel Occupancy\*

\$32,185,505

Airport Passengers

53,309

(July)

**■** -27.5%

₹ -67.3%

54.6%
(July) # -34.59

4,376

(July) ₹ -34.5% (July)
Asheville Visitor Center Pack

Pack Sq Visitor Center

O

-100.0%

Hotel Demand\*

**Total Airport Passengers -** Total monthly air traffic reported for the previous month. Data is provided by Asheville Regional Airport.

**Asheville Visitor Center -** Total monthly visitors to the Asheville Visitor Center. Data is provided by the Asheville Area Chamber of Commerce.