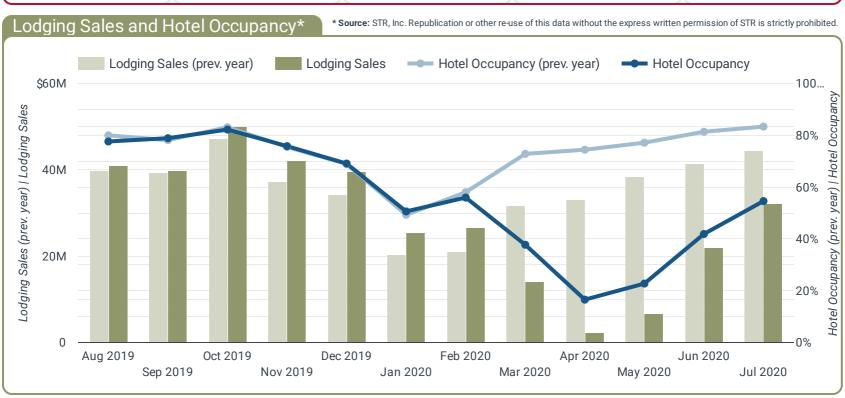

#### **LODGING & AIRPORT RESULTS**

- Buncombe County Finance reported lodging sales totaling \$32,185,505 in July (down 28%).
- Smith Travel Research reported hotel occupancy of 54.6 percent during July (down 35%).
   The average daily room rate was \$136.12 (down 18%), and RevPAR (revenue per available room) was \$74.33 (down 46%). Room demand decreased 32 percent with 140,619 rooms sold.
- AirDNA reported short term rental occupancy of 78.5 percent (up 22%), ADR of \$102.18 (up 6%), and RevPAR of \$80.22 (up 29%). Total demand for short term rentals increased 14 percent to total 150,209 rooms sold.
- Passengers at the Asheville Regional Airport decreased 67 percent to total 53,309 in July.

# **Destination Performance Report**

Lodging & Visitor Overview - August 2020

Lodging Sales Hotel Occupancy\*

\$32,185,505

Airport Passengers

53,309

(July)

**■** -27.5%

Lodging Sales \$32,185,505 \$ -27.5% Hotel Occupancy\* **54.6% ■** -34.5%

₹ -79.1%

Hotel Demand\*
140,619

-31.7%

Hotel ADR\*
\$136.12
\$-17.9%

Hotel RevPAR\* **\$74.33 ↓** -46.2%

**₹** -11.6%

Airport Passengers
53,309

### **Destination Performance Metrics**

**Lodging Sales -** Total lodging sales for all property types reported for the previous month. Data is provided by the Buncombe County Finance Department.

**Hotel Occupancy** - Percentage of available rooms sold during the previous month. Occupancy is calculated by dividing the number of rooms sold by rooms available. Data is provided by Smith Travel Research.