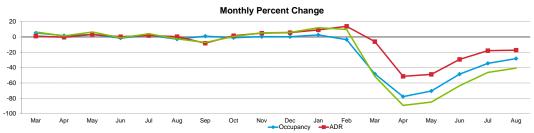

September 30, 2020

To: Buncombe County Tourism Development Authority

From: Chris Cavanaugh

Subject: Interim Executive's Report of August 2020 Activities

Asheville and Buncombe County's tourism sector continues to suffer from the consequences of the COVID-19 pandemic. As just one indicator of the health of the sector, hotel occupancy in August was 56%, down from 78% during the same month one year ago. Weekday occupancy continues to be particularly lackluster, as hotels are still not able to host meetings and conventions that would fill up many of those rooms, and business travel is still very limited.

Buncombe County hotel occupancy in August was higher than in several peer markets, including Savannah and Charleston, SC (both at 46% for the month), Greenville, SC (48%), Myrtle Beach (51%), and Chattanooga (52%). However, these figures reflect only traditional lodging properties (and in Savannah and Charleston do not include nearby beach communities like Tybee Island and Kiawah Island) and do not show the significant impact of short-term rentals, particularly in beach destinations. While short-term rental market data for Buncombe County for August was not available at the time of this report, it likely will show the continued strength of the entire-place rental market in the area.

Hotel occupancy continues to be strongest in the Tunnel Road and Biltmore Village submarkets and weakest along Interstate 26 south of Interstate 40. Rooms along Tunnel Road are seeing the heaviest discounting relative to last August's average daily rates while other hoteliers try to maintain rate.

#### **LODGING & AIRPORT RESULTS**

- Buncombe County Finance reported lodging sales totaling \$32,185,505 in July (down 28%).
- Smith Travel Research reported hotel occupancy of 54.6 percent during July (down 35%).
   The average daily room rate was \$136.12 (down 18%), and RevPAR (revenue per available room) was \$74.33 (down 46%). Room demand decreased 32 percent with 140,619 rooms sold.
- AirDNA reported short term rental occupancy of 78.5 percent (up 22%), ADR of \$102.18 (up 6%), and RevPAR of \$80.22 (up 29%). Total demand for short term rentals increased 14 percent to total 150,209 rooms sold.
- Passengers at the Asheville Regional Airport decreased 67 percent to total 53,309 in July.