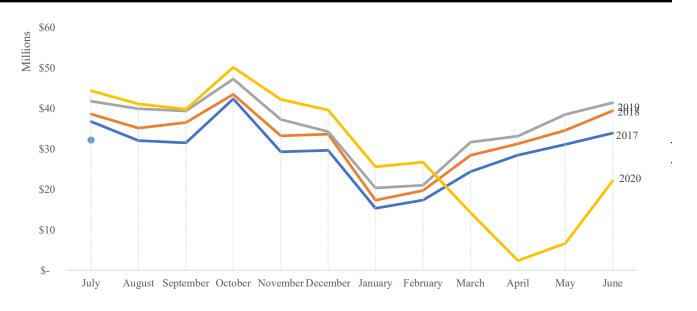

History of Total Sales by Month Shown by Month of Sale, Year-to-Date August 31, 2020

|                      | 2017              | 2018              | 2019              | 2020              | 2021             |
|----------------------|-------------------|-------------------|-------------------|-------------------|------------------|
| Month of room sales: |                   |                   |                   |                   |                  |
| July                 | \$<br>36,734,684  | \$<br>38,602,612  | \$<br>41,734,276  | \$<br>44,385,587  | \$<br>32,159,506 |
| August               | 32,040,330        | 35,118,463        | 39,917,550        | 41,115,834        | -                |
| September            | 31,498,527        | 36,475,819        | 39,327,048        | 39,796,041        | -                |
| October              | 42,361,030        | 43,473,922        | 47,272,253        | 50,150,018        | -                |
| November             | 29,254,904        | 33,231,722        | 37,240,595        | 42,191,421        | -                |
| December             | 29,615,696        | 33,597,999        | 34,272,393        | 39,601,095        | -                |
| January              | 15,323,999        | 17,286,992        | 20,347,077        | 25,559,883        | -                |
| February             | 17,323,590        | 19,676,430        | 20,985,316        | 26,696,605        | -                |
| March                | 24,352,927        | 28,406,443        | 31,638,002        | 14,185,287        | -                |
| April                | 28,444,541        | 31,240,963        | 33,141,034        | 2,402,461         | -                |
| May                  | 31,113,327        | 34,544,014        | 38,464,050        | 6,639,388         | -                |
| June                 | <br>33,898,766    | 39,441,126        | 41,413,153        | 22,085,694        | -                |
| Total room sales     | \$<br>351,962,319 | \$<br>391,096,506 | \$<br>425,752,745 | \$<br>354,809,313 | \$<br>32,159,506 |