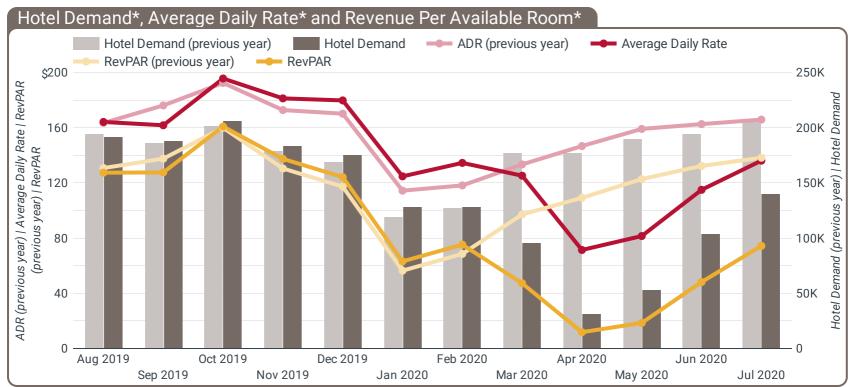

#### **LODGING & AIRPORT RESULTS**

- Buncombe County Finance reported lodging sales totaling \$32,185,505 in July (down 28%).
- Smith Travel Research reported hotel occupancy of 54.6 percent during July (down 35%).
   The average daily room rate was \$136.12 (down 18%), and RevPAR (revenue per available room) was \$74.33 (down 46%). Room demand decreased 32 percent with 140,619 rooms sold.
- AirDNA reported short term rental occupancy of 78.5 percent (up 22%), ADR of \$102.18 (up 6%), and RevPAR of \$80.22 (up 29%). Total demand for short term rentals increased 14 percent to total 150,209 rooms sold.
- Passengers at the Asheville Regional Airport decreased 67 percent to total 53,309 in July.

₹ -67.3%

54.6%
(July) # -34.59

4,376

(July) ₹ -34.5% (July)
Asheville Visitor Center Pack

Pack Sq Visitor Center

O

-100.0%

Hotel Demand\*

140,619

**₹** -31.7%

Hotel ADR\* \$136.12

(July) **‡ -17.9%** Black Mtn Visitor Center

2,476

\$74.33 \$\tau\_{(July)}\$ \$\tau\_{-46.2\%}\$ Travel Guide Requests 2,434

Hotel RevPAR\*

Lodging & Visitor Overview - Fiscal Year 20-21

**Hotel Average Daily Rate (ADR) -** A measure of the average rate paid for rooms sold for the previous month, calculated by dividing room revenue by rooms sold. Data is provided by Smith Travel Research.

**Hotel Demand -** The number of rooms sold in the previous month (excludes complimentary rooms). Data is provided by Smith Travel Research.

**Hotel Revenue Per Available Room (RevPAR) -** Total room revenue for the previous month divided by the total number of available rooms. Data is provided by Smith Travel Research.