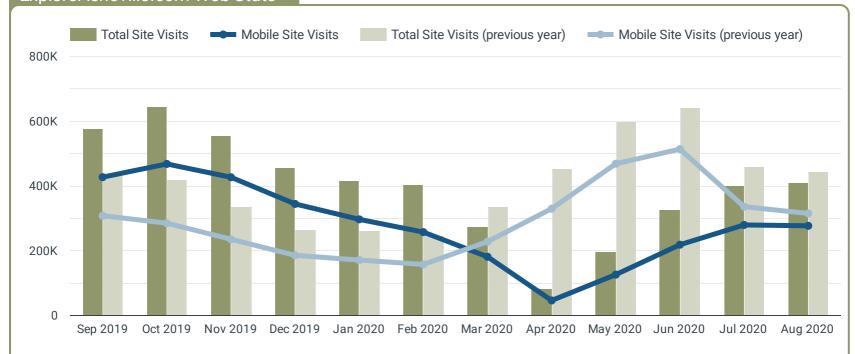

# Marketing Department Performance Report

Marketing Metrics Overview - August 2020

Website Visits 402,073

₹ -10.1%

PR Publicity Value \$2,084,761 Mobile Site Visits

272,347 ₹ -14.5%

PR Estimated Impressions 1,084,930,961

aRes - Room Nights

65

Significant Placements

48

**\$ 92.0%** 

₹ -30.1%

aRes - Room Revenue

\$9,376

₹ -38.6%

Media Touchpoints

48

₹ -34.2%

Total Facebook Fans 297,940

Video Views

57,348

**\$** 33.3%

**2.2%** 