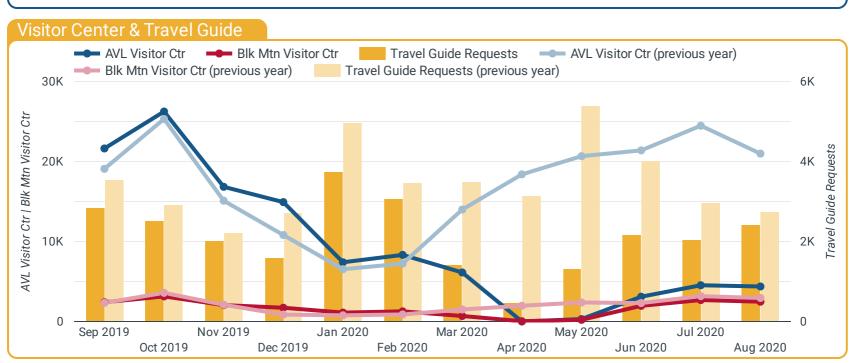

# **Destination Performance Report**

Lodging & Visitor Overview - August 2020

Lodging Sales Hotel Occupancy\*

\$32,185,505

Airport Passengers

53,309

(July)

**■** -27.5%

₹ -67.3%

54.6%
(July) # -34.59

4,376

(July) ₹ -34.5% (July)
Asheville Visitor Center Pack

Pack Sq Visitor Center

O

-100.0%

Hotel Demand\*

140,619

**₹** -31.7%

Hotel ADR\* \$136.12

(July) **‡ -17.9%** Black Mtn Visitor Center

2,476

\$74.33 \$\tau\_{(July)}\$ \$\tau\_{-46.2\%}\$ Travel Guide Requests 2,434

Hotel RevPAR\*

Lodging & Visitor Overview - Fiscal Year 20-21

Lodging Sales \$32,185,505 \$ -27.5% Hotel Occupancy\* **54.6% ■** -34.5%

₹ -79.1%

Hotel Demand\*
140,619

-31.7%

Hotel ADR\*
\$136.12
\$-17.9%

Hotel RevPAR\* **\$74.33 ↓** -46.2%

**₹** -11.6%

Airport Passengers
53,309

-67.3%

8,908 # -80.4%

Asheville Visitor Center

Pack Sq Visitor Center

O

-100.0%

5,160

Travel Guide Requests

4,492

**Pack Square Park Visitor Center -** Total monthly visitors to the Pack Square Park Visitor Center. Data is provided by the Asheville Area Chamber of Commerce.

**Black Mountain Visitor Center -** Total monthly visitors to the Black Mountain Visitor Center. Data is provided by the Black Mountain-Swannanoa Chamber of Commerce.

Travel Guide Requests – The number of travel guides requested monthly via the website and leads. Data provided by Simpleview CRM.

**AirDNA Listing room nights -** the sum of all AirDNA listing nights that were available for rent times the number of rooms per listing. As of 2/1/19, AirDNA data includes both Airbnb and HomeAway short term rental data for 1/1/17 to present.