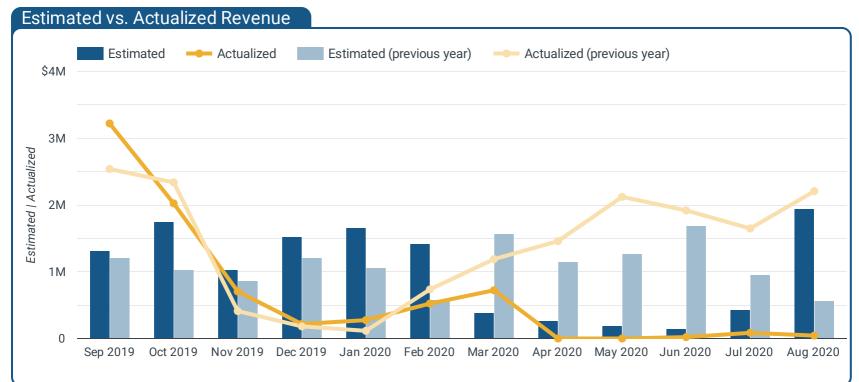

# Sales Department Performance Report

Sales Leads and Outreach - August 2020 Room Nights (Leads) Leads Turned Definite Sales Leads Issued Room Nights (Definite) **Estimated Revenue** 5,492 \$1,951,586 5,373 26 20 ₹ -77.3% ₹ -78.1% ₹ -10.3% **±** 68.8% **1** 243.1% P2P Outreach Actualized Revenue Indirect Outreach **Group Events** Room Nights Generated **Groups Serviced** \$43,512 14,771 11 310 646 6 ₹ -44.4% ₹ -59.3% ₹ -83.3% ₹ -95.8% ₹ -98.0% ₹ -68.6%

Sales Leads and Outreach - Fiscal Year 20-21 Room Nights (Leads) Sales Leads Issued Leads Turned Definite Room Nights (Definite) **Estimated Total Revenue** 13,379 51 \$2,382,584 63 7,787 ₹ -70.9% ₹ -71.0% **\$ 26.0% 10.6% \$** 55.8% P2P Outreach Indirect Outreach **Group Events** Room Nights Generated Actualized Revenue **Groups Serviced** 14,808 \$128,315 1,456 907 22 17 ₹ -34.4% ₹ -65.8% ₹ -77.3% ₹ -92.5% ₹ -96.7% ₹ -69.4%

**Estimated Revenue -** Estimated monthly revenue of definite leads. Data is provided by Simpleview CRM.

**P2P Outreach -** Monthly person-to-person interactions between the sales team and clients. Data is provided by Simpleview CRM.

**Actualized Revenue** - Room nights generated by the groups who were sourced through the bureau and met in Asheville during the given month. Data is provided by hotel partners and is compiled by Simpleview CRM.