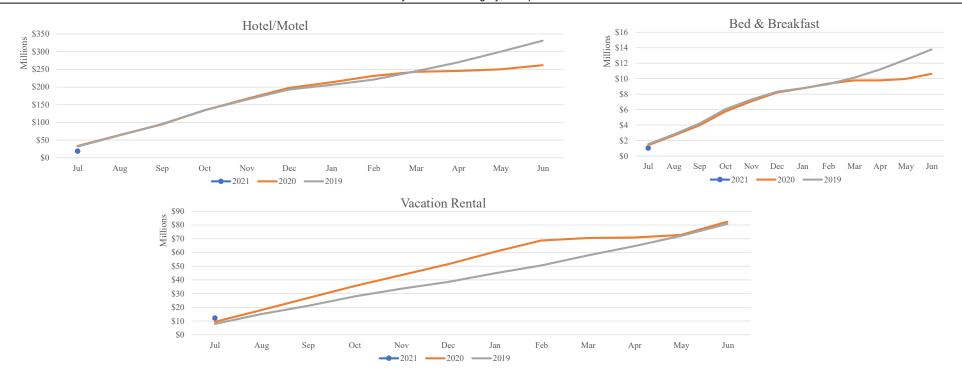

Room Sales Shown by Month of Sale, Year-to-Date August 31, 2020

|                      |               | Hotel/Motel    |          |                 |               | Vacation Re   | ntals    |                 | Bed & Breakfast |               |          |                 |               | Grand Tota     | ls       |                 |
|----------------------|---------------|----------------|----------|-----------------|---------------|---------------|----------|-----------------|-----------------|---------------|----------|-----------------|---------------|----------------|----------|-----------------|
| Month of room sales: | Current Year  | Prior Year     | % Change | YTD %<br>Change | Current Year  | Prior Year    | % Change | YTD %<br>Change | Current Year    | Prior Year    | % Change | YTD %<br>Change | Current Year  | Prior Year     | % Change | YTD %<br>Change |
| July                 | \$ 18,898,491 | \$ 33,587,325  | -43.7%   | -43.7%          | \$ 12,231,125 | \$ 9,390,995  | 30.2%    | 30.2%           | \$ 1,029,890    | \$ 1,407,268  | -26.8%   | -26.8%          | \$ 32,159,506 | \$ 44,385,587  | -27.5%   | -27.5%          |
| August               | -             | 31,112,092     | -        |                 | -             | 8,736,879     | -        |                 | -               | 1,266,863     | -        |                 | -             | 41,115,834     | -        |                 |
| September            | -             | 29,886,060     | -        |                 | -             | 8,600,095     | -        |                 | -               | 1,309,887     | -        |                 | -             | 39,796,041     | -        |                 |
| October              | -             | 39,606,607     | -        |                 | -             | 8,764,027     | -        |                 | -               | 1,779,383     | -        |                 | -             | 50,150,018     | -        |                 |
| November             | -             | 32,892,802     | -        |                 | -             | 7,993,245     | -        |                 | -               | 1,305,374     | -        |                 | -             | 42,191,421     | -        |                 |
| December             | -             | 30,545,959     | -        |                 | -             | 7,916,287     | -        |                 | -               | 1,138,848     | -        |                 | -             | 39,601,095     | -        |                 |
| January              | -             | 16,067,073     | -        |                 | -             | 8,959,164     | -        |                 | -               | 533,646       | -        |                 | -             | 25,559,883     | -        |                 |
| February             | -             | 17,832,201     | -        |                 | -             | 8,250,039     | -        |                 | -               | 614,365       | -        |                 | -             | 26,696,605     | -        |                 |
| March                | -             | 11,867,918     | -        |                 | -             | 1,906,094     | -        |                 | -               | 411,274       | -        |                 | -             | 14,185,287     | -        |                 |
| April                | -             | 2,109,282      | -        |                 | -             | 288,041       | -        |                 | -               | 5,139         | -        |                 | -             | 2,402,461      | -        |                 |
| May                  | -             | 4,523,980      | -        |                 | -             | 1,928,425     | -        |                 | -               | 186,983       | -        |                 | -             | 6,639,388      | -        |                 |
| June                 |               | 11,770,482     | -        |                 |               | 9,660,914     | -        |                 |                 | 654,299       | -        |                 |               | 22,085,694     | -        |                 |
| Total                | \$ 18,898,491 | \$ 261,801,781 |          |                 | \$ 12,231,125 | \$ 82,394,203 |          |                 | \$ 1,029,890    | \$ 10,613,329 | _        |                 | \$ 32,159,506 | \$ 354,809,313 |          |                 |

Room Sales by Category Shown by Month of Sale, Year-to-Date August 31, 2020

Total Room Sales by Category, Year-to-Date

Year-to-Date Room Sales by Individual Category, Compared to Prior Year

Page 8 of 8