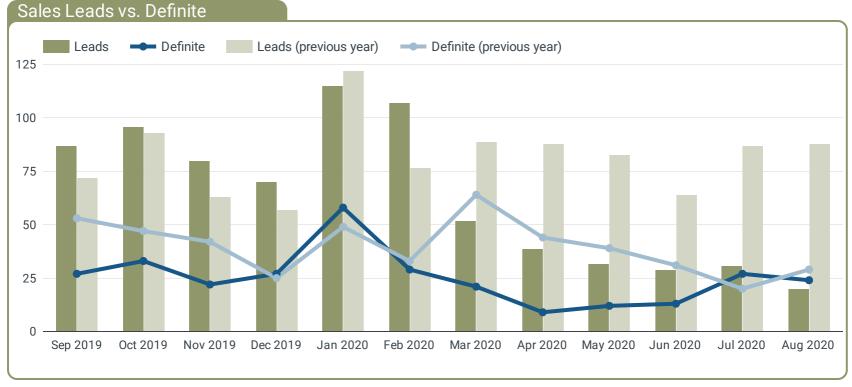

# Sales Department Performance Report

Sales Leads and Outreach - August 2020 Room Nights (Leads) Leads Turned Definite Sales Leads Issued Room Nights (Definite) **Estimated Revenue** 5,492 \$1,951,586 5,373 26 20 ₹ -77.3% ₹ -78.1% ₹ -10.3% **±** 68.8% **1** 243.1% P2P Outreach Actualized Revenue Indirect Outreach **Group Events** Room Nights Generated **Groups Serviced** \$43,512 14,771 11 310 646 6 ₹ -44.4% ₹ -59.3% ₹ -83.3% ₹ -95.8% ₹ -98.0% ₹ -68.6%

Sales Leads and Outreach - Fiscal Year 20-21 Room Nights (Leads) Sales Leads Issued Leads Turned Definite Room Nights (Definite) **Estimated Total Revenue** 13,379 51 \$2,382,584 63 7,787 ₹ -70.9% ₹ -71.0% **\$ 26.0% 10.6% \$** 55.8% P2P Outreach Indirect Outreach **Group Events** Room Nights Generated Actualized Revenue **Groups Serviced** 14,808 \$128,315 1,456 907 22 17 ₹ -34.4% ₹ -65.8% ₹ -77.3% ₹ -92.5% ₹ -96.7% ₹ -69.4%

### **Sales Performance Metrics**

Sales Leads Issued - Monthly tentative sales leads sent to hotel partners. Data is provided by Simpleview CRM.

**Room Nights (Leads) -** Monthly room nights represented in the tentative leads sent to hotel partners. Data is provided by Simpleview CRM.

**Leads Turned Definite** - Monthly leads sent to hotel partners that have resulted in a rooms agreement. Data is provided by Simpleview CRM

Room Nights (Definite) - Monthly room nights represented in definite leads. Data is provided by Simpleview CRM.

**Estimated Revenue -** Estimated monthly revenue of definite leads. Data is provided by Simpleview CRM.

**P2P Outreach -** Monthly person-to-person interactions between the sales team and clients. Data is provided by Simpleview CRM.