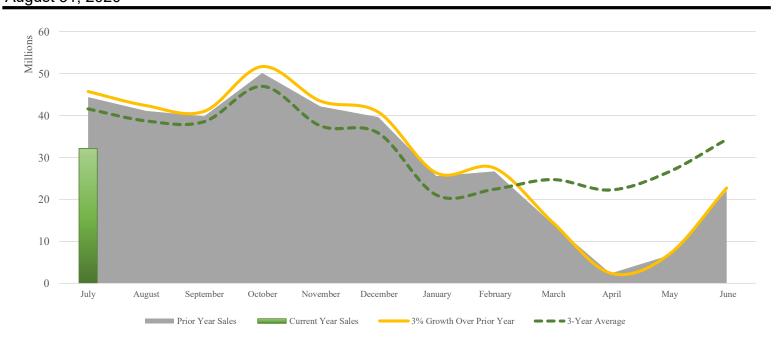

Room Sales Shown by Month of Sale, Year-to-Date August 31, 2020

|                      | Current       | Prior          | (%)    | YTD (%) | 3% Over       | 3-Year        |
|----------------------|---------------|----------------|--------|---------|---------------|---------------|
|                      | <u>Year</u>   | Year           | Change | _Change | Prior Year    | Average       |
| Month of room sales: |               |                |        |         |               |               |
| July                 | \$ 32,159,506 | \$ 44,385,587  | -28%   | -28%    | \$ 45,717,154 | \$ 41,574,158 |
| August               |               | 41,115,834     | -      |         | 42,349,309    | 38,717,282    |
| September            | -             | 39,796,041     | -      |         | 40,989,923    | 38,532,969    |
| October              | -             | 50,150,018     | -      |         | 51,654,518    | 46,965,398    |
| November             | -             | 42,191,421     | -      |         | 43,457,164    | 37,554,580    |
| December             | -             | 39,601,095     | -      |         | 40,789,128    | 35,823,829    |
| January              | -             | 25,559,883     | -      |         | 26,326,679    | 21,064,651    |
| February             | -             | 26,696,605     | -      |         | 27,497,503    | 22,452,784    |
| March                | -             | 14,185,287     | -      |         | 14,610,845    | 24,743,244    |
| April                | -             | 2,402,461      | -      |         | 2,474,535     | 22,261,486    |
| May                  | -             | 6,639,388      | -      |         | 6,838,569     | 26,549,150    |
| June                 | -             | 22,085,694     | -      |         | 22,748,265    | 34,313,324    |
| Total revenues       | \$ 32,159,506 | \$ 354,809,313 |        |         | \$365,453,593 | \$390,552,855 |