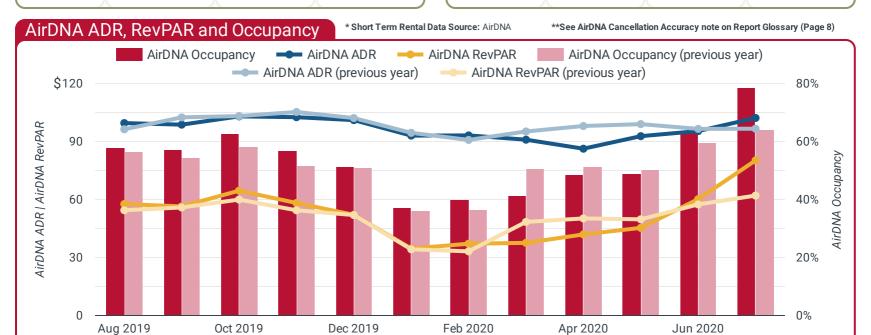

#### **LODGING & AIRPORT RESULTS**

- Buncombe County Finance reported lodging sales totaling \$32,185,505 in July (down 28%).
- Smith Travel Research reported hotel occupancy of 54.6 percent during July (down 35%).
   The average daily room rate was \$136.12 (down 18%), and RevPAR (revenue per available room) was \$74.33 (down 46%). Room demand decreased 32 percent with 140,619 rooms sold.
- AirDNA reported short term rental occupancy of 78.5 percent (up 22%), ADR of \$102.18 (up 6%), and RevPAR of \$80.22 (up 29%). Total demand for short term rentals increased 14 percent to total 150,209 rooms sold.
- Passengers at the Asheville Regional Airport decreased 67 percent to total 53,309 in July.

### Short Term Rental Data - July 2020

Occupancy 78.5% ± 22.3%

\$102.18

Sep 2019

RevPAR \$80.22 \$ 29.3%

Nov 2019

Demand 150,209 \$ 13.5%

# Short Term Rental Data - Fiscal Year 19-20

Occupancy 78.5% \$102.18 \$22.3%

Mar 2020

RevPAR \$80.22 \$ 29.3%

May 2020

Demand 150,209

Jan 2020

Travel Guide Requests – The number of travel guides requested monthly via the website and leads. Data provided by Simpleview CRM.

**AirDNA Listing room nights -** the sum of all AirDNA listing nights that were available for rent times the number of rooms per listing. As of 2/1/19, AirDNA data includes both Airbnb and HomeAway short term rental data for 1/1/17 to present.

**AirDNA Occupancy** - Booked AirDNA listing room nights divided by available AirDNA listing room nights in the given month. This only counts listings as being available if they had one booked night in the month. Data is provided by AirDNA.

**AirDNA ADR (Average Daily Rate)** - Total AirDNA monthly revenue divided by the total number of AirDNA listing room nights booked in a given month. ADR includes cleaning fees but not other AirDNA service fees or taxes. Data is provided by AirDNA.

**AirDNA RevPAR (Revenue Per Available Room) -** Total AirDNA monthly revenue divided by the total number of AirDNA listing room nights available in a given month. Data is provided by AirDNA.