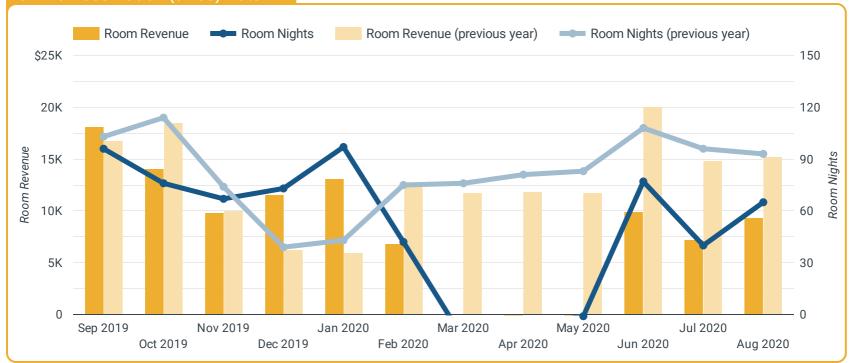

aRes - Room Nights

65

Significant Placements

48

**\$ 92.0%** 

₹ -30.1%

aRes - Room Revenue

\$9,376