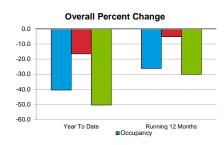

September 30, 2020

To: Buncombe County Tourism Development Authority

From: Chris Cavanaugh

Subject: Interim Executive's Report of August 2020 Activities

Asheville and Buncombe County's tourism sector continues to suffer from the consequences of the COVID-19 pandemic. As just one indicator of the health of the sector, hotel occupancy in August was 56%, down from 78% during the same month one year ago. Weekday occupancy continues to be particularly lackluster, as hotels are still not able to host meetings and conventions that would fill up many of those rooms, and business travel is still very limited.

Buncombe County hotel occupancy in August was higher than in several peer markets, including Savannah and Charleston, SC (both at 46% for the month), Greenville, SC (48%), Myrtle Beach (51%), and Chattanooga (52%). However, these figures reflect only traditional lodging properties (and in Savannah and Charleston do not include nearby beach communities like Tybee Island and Kiawah Island) and do not show the significant impact of short-term rentals, particularly in beach destinations. While short-term rental market data for Buncombe County for August was not available at the time of this report, it likely will show the continued strength of the entire-place rental market in the area.

#### **LODGING & AIRPORT RESULTS**

- Buncombe County Finance reported lodging sales totaling \$32,185,505 in July (down 28%).
- Smith Travel Research reported hotel occupancy of 54.6 percent during July (down 35%).
   The average daily room rate was \$136.12 (down 18%), and RevPAR (revenue per available room) was \$74.33 (down 46%). Room demand decreased 32 percent with 140,619 rooms sold.
- AirDNA reported short term rental occupancy of 78.5 percent (up 22%), ADR of \$102.18 (up 6%), and RevPAR of \$80.22 (up 29%). Total demand for short term rentals increased 14 percent to total 150,209 rooms sold.
- Passengers at the Asheville Regional Airport decreased 67 percent to total 53,309 in July.