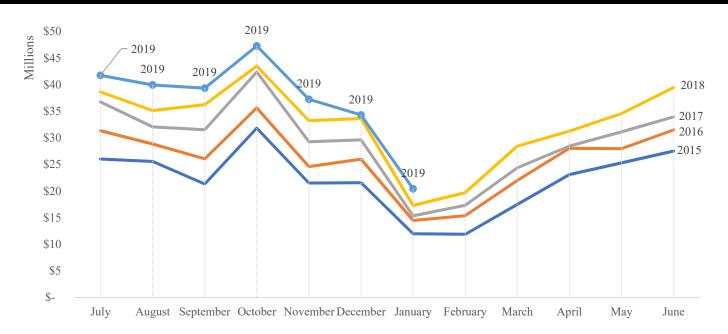

### FEBRUARY 28, 2019

|                      | Operating Fund |              |        |              |                     |     |              | Product Development Fund |             |                         |              |        |  |  |  |  |
|----------------------|----------------|--------------|--------|--------------|---------------------|-----|--------------|--------------------------|-------------|-------------------------|--------------|--------|--|--|--|--|
|                      |                | By Month     |        | Cumu         | lative Year-to-Date | е   |              | By Month                 |             | Cumulative Year-to-Date |              |        |  |  |  |  |
|                      | Current        | Prior        | (%)    | Current      | Prior               | (%) | Current      | Prior                    | (%)         | Current                 | Prior        | (%)    |  |  |  |  |
| Month of room sales: | Year           | Year         | Change | Year         | r Year Change       |     | Year Year    |                          | Change Year |                         | Year         | Change |  |  |  |  |
| July                 | \$ 1,855,414   | \$ 1,699,616 | 9%     | \$ 1,855,414 | \$ 1,699,616        | 9%  | \$ 618,471   | \$ 566,539               | 9%          | \$ 618,471              | \$ 566,539   | 9%     |  |  |  |  |
| August               | 1,756,223      | 1,540,664    | 14%    | 3,611,637    | 3,240,280           | 11% | 585,383      | 513,555                  | 14%         | 1,203,854               | 1,080,093    | 11%    |  |  |  |  |
| September            | 1,734,347      | 1,601,411    | 8%     | 5,345,983    | 4,841,691           | 10% | 578,116      | 533,804                  | 8%          | 1,781,969               | 1,613,897    | 10%    |  |  |  |  |
| October              | 2,061,960      | 1,907,296    | 8%     | 7,407,943    | 6,748,987           | 10% | 687,320      | 635,765                  | 8%          | 2,469,289               | 2,249,662    | 10%    |  |  |  |  |
| November             | 1,638,903      | 1,474,588    | 11%    | 9,046,846    | 8,223,575           | 10% | 546,301      | 491,529                  | 11%         | 3,015,590               | 2,741,192    | 10%    |  |  |  |  |
| December             | 1,515,623      | 1,469,706    | 3%     | 10,562,469   | 9,693,281           | 9%  | 505,208      | 489,902                  | 3%          | 3,520,798               | 3,231,094    | 9%     |  |  |  |  |
| January              | 888,259        | 763,649      | 16%    | 11,450,728   | 10,456,930          | 10% | 296,086      | 254,550                  | 16%         | 3,816,884               | 3,485,643    | 10%    |  |  |  |  |
| February             | -              | 847,323      | -      | -            | 11,304,253          | -   | -            | 282,441                  | -           | -                       | 3,768,084    | -      |  |  |  |  |
| March                | -              | 1,075,580    | -      | -            | 12,379,833          | -   | -            | 358,527                  | -           | -                       | 4,126,611    | -      |  |  |  |  |
| April                | -              | 1,518,964    | -      | -            | 13,898,796          | -   | -            | 506,321                  | -           | -                       | 4,632,932    | -      |  |  |  |  |
| May                  | -              | 1,570,681    | -      | -            | 15,469,477          | -   | -            | 523,560                  | -           | -                       | 5,156,493    | -      |  |  |  |  |
| June                 | -              | 1,761,223    | -      | -            | 17,230,700          | -   | -            | 587,074                  | -           | -                       | 5,743,567    | -      |  |  |  |  |
| Total revenues       | \$11,450,728   | \$17,230,700 |        | \$11,450,728 | \$17,230,700        |     | \$ 3,816,884 | \$ 5,743,567             |             | \$ 3,816,884            | \$ 5,743,567 |        |  |  |  |  |