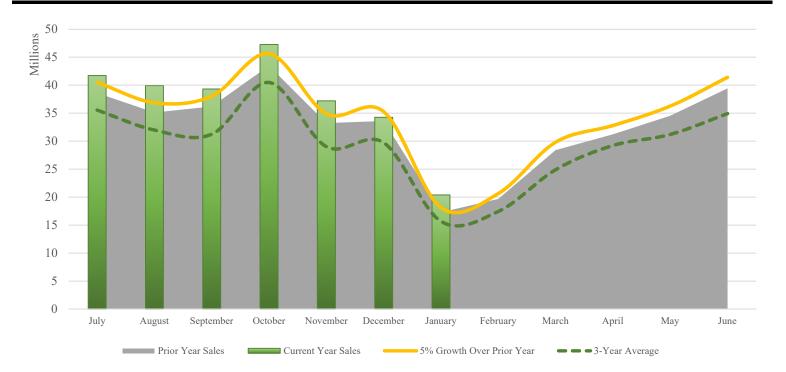

### FEBRUARY 28, 2019

|                      | Operating Fund |              |        |              |                     |     |              | Product Development Fund |             |                         |              |        |  |  |  |  |
|----------------------|----------------|--------------|--------|--------------|---------------------|-----|--------------|--------------------------|-------------|-------------------------|--------------|--------|--|--|--|--|
|                      |                | By Month     |        | Cumu         | lative Year-to-Date | е   |              | By Month                 |             | Cumulative Year-to-Date |              |        |  |  |  |  |
|                      | Current        | Prior        | (%)    | Current      | Prior               | (%) | Current      | Prior                    | (%)         | Current                 | Prior        | (%)    |  |  |  |  |
| Month of room sales: | Year           | Year         | Change | Year         | r Year Change       |     | Year Year    |                          | Change Year |                         | Year         | Change |  |  |  |  |
| July                 | \$ 1,855,414   | \$ 1,699,616 | 9%     | \$ 1,855,414 | \$ 1,699,616        | 9%  | \$ 618,471   | \$ 566,539               | 9%          | \$ 618,471              | \$ 566,539   | 9%     |  |  |  |  |
| August               | 1,756,223      | 1,540,664    | 14%    | 3,611,637    | 3,240,280           | 11% | 585,383      | 513,555                  | 14%         | 1,203,854               | 1,080,093    | 11%    |  |  |  |  |
| September            | 1,734,347      | 1,601,411    | 8%     | 5,345,983    | 4,841,691           | 10% | 578,116      | 533,804                  | 8%          | 1,781,969               | 1,613,897    | 10%    |  |  |  |  |
| October              | 2,061,960      | 1,907,296    | 8%     | 7,407,943    | 6,748,987           | 10% | 687,320      | 635,765                  | 8%          | 2,469,289               | 2,249,662    | 10%    |  |  |  |  |
| November             | 1,638,903      | 1,474,588    | 11%    | 9,046,846    | 8,223,575           | 10% | 546,301      | 491,529                  | 11%         | 3,015,590               | 2,741,192    | 10%    |  |  |  |  |
| December             | 1,515,623      | 1,469,706    | 3%     | 10,562,469   | 9,693,281           | 9%  | 505,208      | 489,902                  | 3%          | 3,520,798               | 3,231,094    | 9%     |  |  |  |  |
| January              | 888,259        | 763,649      | 16%    | 11,450,728   | 10,456,930          | 10% | 296,086      | 254,550                  | 16%         | 3,816,884               | 3,485,643    | 10%    |  |  |  |  |
| February             | -              | 847,323      | -      | -            | 11,304,253          | -   | -            | 282,441                  | -           | -                       | 3,768,084    | -      |  |  |  |  |
| March                | -              | 1,075,580    | -      | -            | 12,379,833          | -   | -            | 358,527                  | -           | -                       | 4,126,611    | -      |  |  |  |  |
| April                | -              | 1,518,964    | -      | -            | 13,898,796          | -   | -            | 506,321                  | -           | -                       | 4,632,932    | -      |  |  |  |  |
| May                  | -              | 1,570,681    | -      | -            | 15,469,477          | -   | -            | 523,560                  | -           | -                       | 5,156,493    | -      |  |  |  |  |
| June                 | -              | 1,761,223    | -      | -            | 17,230,700          | -   | -            | 587,074                  | -           | -                       | 5,743,567    | -      |  |  |  |  |
| Total revenues       | \$11,450,728   | \$17,230,700 |        | \$11,450,728 | \$17,230,700        |     | \$ 3,816,884 | \$ 5,743,567             |             | \$ 3,816,884            | \$ 5,743,567 |        |  |  |  |  |