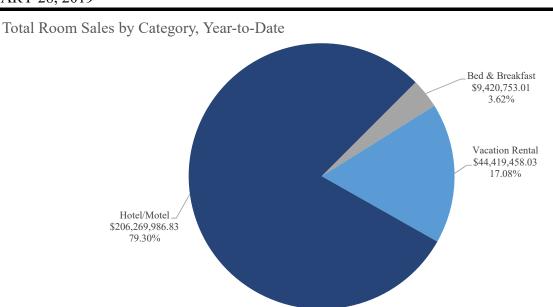

8,299        | 15,344,713        | 17,323,590        | 19,675,430        | -                 |
| March                | 17,459,674        | 21,960,208        | 24,352,927        | 28,404,553        | -                 |
| April                | 23,073,758        | 28,014,406        | 28,444,541        | 31,240,463        | -                 |
| May                  | 25,282,168        | 27,964,329        | 31,113,327        | 34,540,629        | -                 |
| June                 | <br>27,506,206    | 31,459,341        | 33,898,766        | 39,438,071        | -                 |
| Total room sales     | \$<br>264,854,828 | \$<br>311,576,998 | \$<br>351,962,319 | \$<br>390,818,248 | \$<br>260,110,198 |

Room Sales by Category Shown by Month of Sale, Year-to-Date FEBRUARY 28, 2019



Year-to-Date Room Sales by Individual Category, Compared to Prior Year

May

Jun