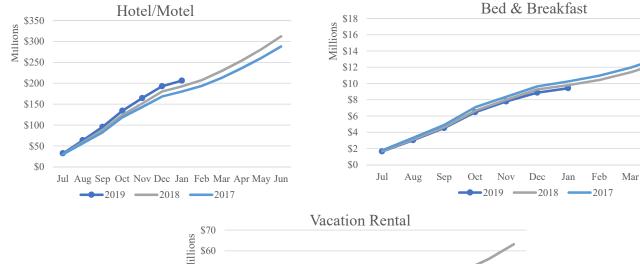

|
| March                | 17,459,674        | 21,960,208        | 24,352,927        | 28,404,553        | -                 |
| April                | 23,073,758        | 28,014,406        | 28,444,541        | 31,240,463        | -                 |
| May                  | 25,282,168        | 27,964,329        | 31,113,327        | 34,540,629        | -                 |
| June                 | <br>27,506,206    | 31,459,341        | 33,898,766        | 39,438,071        | -                 |
| Total room sales     | \$<br>264,854,828 | \$<br>311,576,998 | \$<br>351,962,319 | \$<br>390,818,248 | \$<br>260,110,198 |

Room Sales by Category Shown by Month of Sale, Year-to-Date FEBRUARY 28, 2019



Year-to-Date Room Sales by Individual Category, Compared to Prior Year

May

Jun