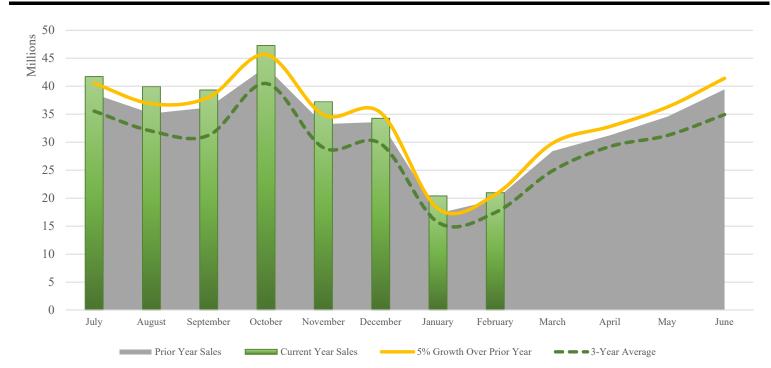

### Room Sales

Shown by Month of Sale, Year-to-Date MARCH 31, 2019

|                      | Current        | ent Prior |         | (%)    | 5% Over           |         | 3-Year      |
|----------------------|----------------|-----------|---------|--------|-------------------|---------|-------------|
|                      | Year           | Ye        | ear     | Change | <br>Prior Year    | Average |             |
| Month of room sales: |                |           |         |        |                   |         |             |
| July                 | \$ 41,730,561  | \$ 38,    | 602,612 | 8%     | \$<br>40,532,742  | \$      | 35,552,440  |
| August               | 39,912,600     | 35,       | 118,463 | 14%    | 36,874,386        |         | 31,995,978  |
| September            | 39,320,703     | 36,2      | 215,117 | 9%     | 38,025,873        |         | 31,246,604  |
| October              | 47,264,750     | 43,4      | 473,922 | 9%     | 45,647,618        |         | 40,487,684  |
| November             | 37,225,188     | 33,2      | 231,722 | 12%    | 34,893,308        |         | 29,024,979  |
| December             | 34,260,303     | 33,       | 597,999 | 2%     | 35,277,899        |         | 29,732,605  |
| January              | 20,414,762     | 17,2      | 279,266 | 18%    | 18,143,230        |         | 15,687,134  |
| February             | 20,975,159     | 19,       | 675,430 | 7%     | 20,659,202        |         | 17,447,911  |
| March                | -              | 28,4      | 404,553 | -      | 29,824,780        |         | 24,905,896  |
| April                | -              | 31,2      | 240,463 | -      | 32,802,486        |         | 29,233,137  |
| May                  | -              | 34,       | 540,629 | -      | 36,267,661        |         | 31,206,095  |
| June                 | -              | 39,4      | 438,071 | -      | 41,409,974        |         | 34,932,059  |
| Total revenues       | \$ 281,104,023 | \$ 390,   | 818,248 |        | \$<br>410,359,160 | \$      | 351,452,522 |

Room Sales

#### Shown by Month of Sale, Year-to-Date