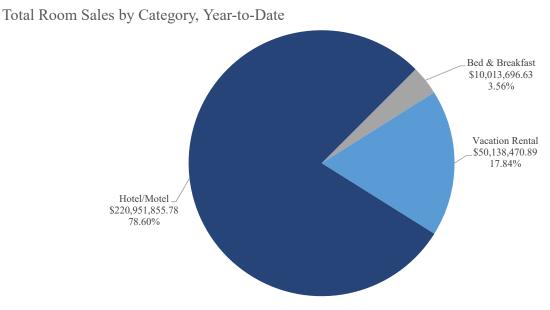

### MARCH 31, 2019

| Hotel/Motel          |                |                |          | Vacation Rentals |               |          |    | Bed & Breakfast |               |          |             | Grand Totals |             |          |  |
|----------------------|----------------|----------------|----------|------------------|---------------|----------|----|-----------------|---------------|----------|-------------|--------------|-------------|----------|--|
| Month of room sales: | Current Year   | Prior Year     | % Change | Current Year     | Prior Year    | % Change | С  | urrent Year     | Prior Year    | % Change | Current Yea | r            | Prior Year  | % Change |  |
| Inter                | \$ 32,674,884  | ¢ 21 104 258   | 5.0%     | \$ 7.422.000     | \$ 5,824,936  | 27.4%    | \$ | 1 622 597       | ¢ 167221      | -2.4%    | \$ 41.730   |              | 38,602,612  | 8.1%     |  |
| July                 |                | \$ 31,104,358  |          | * ,,,            |               |          | Э  | 1,633,587       |               |          | φ,,         |              |             |          |  |
| August               | 31,728,620     | 28,605,660     | 10.9%    | 6,789,752        | 5,062,650     | 34.1%    |    | 1,394,228       | 1,450,153     | -3.9%    | 39,912,     | 500          | 35,118,463  | 13.7%    |  |
| September            | 32,226,571     | 29,581,338     | 8.9%     | 5,604,411        | 5,108,972     | 9.7%     |    | 1,489,721       | 1,524,807     | -2.3%    | 39,320,     | 703          | 36,215,117  | 8.6%     |  |
| October              | 39,048,051     | 36,364,487     | 7.4%     | 6,266,373        | 5,100,654     | 22.9%    |    | 1,950,326       | 2,008,780     | -2.9%    | 47,264,     | 750          | 43,473,922  | 8.7%     |  |
| November             | 30,651,144     | 27,774,546     | 10.4%    | 5,249,515        | 4,116,597     | 27.5%    |    | 1,324,528       | 1,340,580     | -1.2%    | 37,225,     | 88           | 33,231,722  | 12.0%    |  |
| December             | 28,668,125     | 28,821,697     | -0.5%    | 4,510,068        | 3,505,328     | 28.7%    |    | 1,082,110       | 1,270,973     | -14.9%   | 34,260,     | 303          | 33,597,999  | 2.0%     |  |
| January              | 13,724,761     | 12,517,710     | 9.6%     | 6,142,209        | 4,236,380     | 45.0%    |    | 547,791         | 525,170       | 4.3%     | 20,414,     | 62           | 17,279,266  | 18.1%    |  |
| February             | 14,870,817     | 14,901,019     | -0.2%    | 5,512,936        | 4,144,048     | 33.0%    |    | 591,405         | 630,363       | -6.2%    | 20,975,     | 59           | 19,675,430  | 6.6%     |  |
| March                | -              | 22,158,854     | -        | -                | 5,301,229     | -        |    | -               | 944,470       | ) -      |             | -            | 28,404,553  | -        |  |
| April                | -              | 24,967,741     | -        | -                | 5,080,264     | -        |    | -               | 1,192,457     | -        |             | -            | 31,240,463  | -        |  |
| May                  | -              | 27,810,416     | -        | -                | 5,375,790     | -        |    | -               | 1,354,423     | -        |             | -            | 34,540,629  | -        |  |
| June                 | -              | 31,254,779     | -        | -                | 6,766,232     | -        |    | -               | 1,417,060     | ) -      |             | -            | 39,438,071  | -        |  |
| Total                | \$ 223,592,973 | \$ 315,862,606 |          | \$ 47,497,354    | \$ 59,623,082 |          | \$ | 10,013,697      | \$ 15,332,559 | )        | \$ 281,104, | )23 \$       | 390,818,248 |          |  |

Room Sales by Category Shown by Month of Sale, Year-to-Date MARCH 31, 2019

Year-to-Date Room Sales by Individual Category, Compared to Prior Year