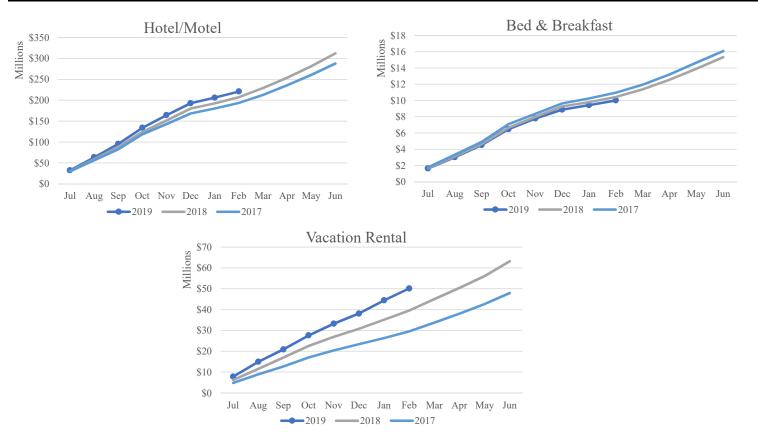

### MARCH 31, 2019

| Hotel/Motel          |                |                |          | Vacation Rentals |               |          |    | Bed & Breakfast |               |          |             | Grand Totals |             |          |  |
|----------------------|----------------|----------------|----------|------------------|---------------|----------|----|-----------------|---------------|----------|-------------|--------------|-------------|----------|--|
| Month of room sales: | Current Year   | Prior Year     | % Change | Current Year     | Prior Year    | % Change | С  | urrent Year     | Prior Year    | % Change | Current Yea | r            | Prior Year  | % Change |  |
| Inter                | \$ 32,674,884  | ¢ 21 104 258   | 5.0%     | \$ 7.422.000     | \$ 5,824,936  | 27.4%    | \$ | 1 622 597       | ¢ 167221      | -2.4%    | \$ 41.730   |              | 38,602,612  | 8.1%     |  |
| July                 |                | \$ 31,104,358  |          | * ,,,            |               |          | Э  | 1,633,587       |               |          | φ,,         |              |             |          |  |
| August               | 31,728,620     | 28,605,660     | 10.9%    | 6,789,752        | 5,062,650     | 34.1%    |    | 1,394,228       | 1,450,153     | -3.9%    | 39,912,     | 500          | 35,118,463  | 13.7%    |  |
| September            | 32,226,571     | 29,581,338     | 8.9%     | 5,604,411        | 5,108,972     | 9.7%     |    | 1,489,721       | 1,524,807     | -2.3%    | 39,320,     | 703          | 36,215,117  | 8.6%     |  |
| October              | 39,048,051     | 36,364,487     | 7.4%     | 6,266,373        | 5,100,654     | 22.9%    |    | 1,950,326       | 2,008,780     | -2.9%    | 47,264,     | 750          | 43,473,922  | 8.7%     |  |
| November             | 30,651,144     | 27,774,546     | 10.4%    | 5,249,515        | 4,116,597     | 27.5%    |    | 1,324,528       | 1,340,580     | -1.2%    | 37,225,     | 88           | 33,231,722  | 12.0%    |  |
| December             | 28,668,125     | 28,821,697     | -0.5%    | 4,510,068        | 3,505,328     | 28.7%    |    | 1,082,110       | 1,270,973     | -14.9%   | 34,260,     | 303          | 33,597,999  | 2.0%     |  |
| January              | 13,724,761     | 12,517,710     | 9.6%     | 6,142,209        | 4,236,380     | 45.0%    |    | 547,791         | 525,170       | 4.3%     | 20,414,     | 62           | 17,279,266  | 18.1%    |  |
| February             | 14,870,817     | 14,901,019     | -0.2%    | 5,512,936        | 4,144,048     | 33.0%    |    | 591,405         | 630,363       | -6.2%    | 20,975,     | 59           | 19,675,430  | 6.6%     |  |
| March                | -              | 22,158,854     | -        | -                | 5,301,229     | -        |    | -               | 944,470       | ) -      |             | -            | 28,404,553  | -        |  |
| April                | -              | 24,967,741     | -        | -                | 5,080,264     | -        |    | -               | 1,192,457     | -        |             | -            | 31,240,463  | -        |  |
| May                  | -              | 27,810,416     | -        | -                | 5,375,790     | -        |    | -               | 1,354,423     | -        |             | -            | 34,540,629  | -        |  |
| June                 | -              | 31,254,779     | -        | -                | 6,766,232     | -        |    | -               | 1,417,060     | ) -      |             | -            | 39,438,071  | -        |  |
| Total                | \$ 223,592,973 | \$ 315,862,606 |          | \$ 47,497,354    | \$ 59,623,082 |          | \$ | 10,013,697      | \$ 15,332,559 | )        | \$ 281,104, | )23 \$       | 390,818,248 |          |  |

Room Sales by Category Shown by Month of Sale, Year-to-Date MARCH 31, 2019

Year-to-Date Room Sales by Individual Category, Compared to Prior Year