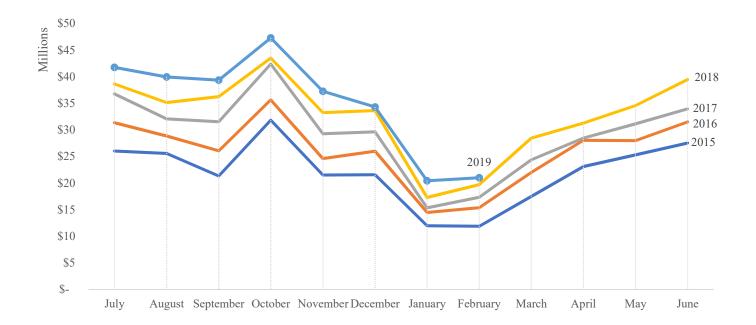

History of Total Sales by Month Shown by Month of Sale, Year-to-Date MARCH 31, 2019

|                      | <br>2015          | <br>2016          | <br>2017          | <br>2018          | <br>2019          |
|----------------------|-------------------|-------------------|-------------------|-------------------|-------------------|
| Month of room sales: |                   |                   |                   |                   |                   |
| July                 | \$<br>26,010,702  | \$<br>31,320,024  | \$<br>36,734,684  | \$<br>38,602,612  | \$<br>41,730,561  |
| August               | 25,533,909        | 28,829,141        | 32,040,330        | 35,118,463        | 39,912,600        |
| September            | 21,321,482        | 26,026,169        | 31,498,527        | 36,215,117        | 39,320,703        |
| October              | 31,807,734        | 35,628,100        | 42,361,030        | 43,473,922        | 47,264,750        |
| November             | 21,488,590        | 24,588,311        | 29,254,904        | 33,231,722        | 37,225,188        |
| December             | 21,558,681        | 25,984,120        | 29,615,696        | 33,597,999        | 34,260,303        |
| January              | 11,953,626        | 14,458,137        | 15,323,999        | 17,279,266        | 20,414,762        |
| February             | 11,858,299        | 15,344,713        | 17,323,590        | 19,675,430        | 20,975,159        |
| March                | 17,459,674        | 21,960,208        | 24,352,927        | 28,404,553        | -                 |
| April                | 23,073,758        | 28,014,406        | 28,444,541        | 31,240,463        | -                 |
| May                  | 25,282,168        | 27,964,329        | 31,113,327        | 34,540,629        | -                 |
| June                 | <br>27,506,206    | 31,459,341        | 33,898,766        | 39,438,071        | -                 |
| Total room sales     | \$<br>264,854,828 | \$<br>311,576,998 | \$<br>351,962,319 | \$<br>390,818,248 | \$<br>281,104,023 |