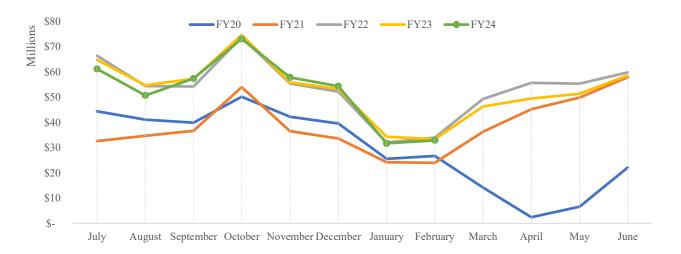

History of Total Sales by Month Shown by Month of Sale, Year-to-Date

|                         |     | FY20        | FY21              | FY22              | FY23              | FY24              |
|-------------------------|-----|-------------|-------------------|-------------------|-------------------|-------------------|
| Month of lodging sales: |     |             |                   |                   |                   |                   |
| July                    | \$  | 44,385,965  | \$<br>32,547,111  | \$<br>66,470,974  | \$<br>64,793,944  | \$<br>61,187,216  |
| August                  |     | 41,113,655  | 34,663,339        | 54,412,470        | 54,692,346        | 50,686,876        |
| September               |     | 39,869,174  | 36,683,164        | 54,237,200        | 57,239,527        | 57,391,395        |
| October                 |     | 50,148,618  | 53,914,047        | 73,749,252        | 74,593,066        | 73,089,012        |
| November                |     | 42,190,154  | 36,458,675        | 55,390,208        | 55,872,110        | 57,846,491        |
| December                |     | 39,595,569  | 33,578,528        | 52,189,677        | 53,239,883        | 54,336,933        |
| January                 |     | 25,561,453  | 24,245,119        | 32,037,713        | 34,345,428        | 31,664,668        |
| February                |     | 26,696,319  | 23,933,141        | 33,992,055        | 33,351,492        | 32,853,825        |
| March                   |     | 14,208,120  | 36,243,884        | 49,237,522        | 46,284,344        | -                 |
| April                   |     | 2,402,461   | 45,171,098        | 55,712,735        | 49,466,111        | -                 |
| Мау                     |     | 6,624,541   | 49,864,809        | 55,347,208        | 51,392,993        | -                 |
| June                    |     | 22,108,839  | 57,868,695        | 59,772,742        | 58,587,180        | -                 |
| Total lodging sales     | \$  | 354,904,866 | \$<br>465,171,612 | \$<br>642,549,756 | \$<br>633,858,423 | \$<br>419,056,417 |
| Cumulative Year To Date | \$2 | 257,303,134 | \$<br>227,844,865 | \$<br>356,449,781 | \$<br>360,430,876 | \$<br>419,056,417 |