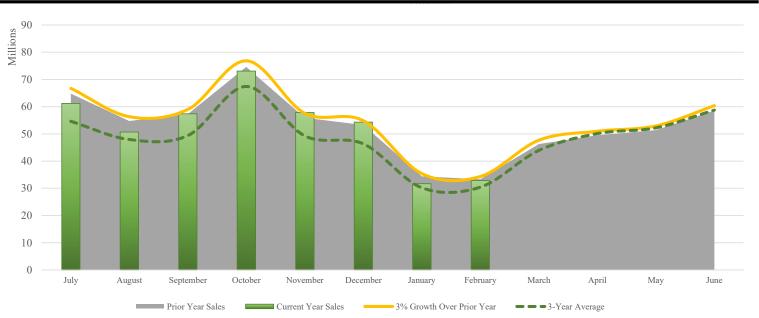

### Total Lodging Sales

Shown by Month of Sale, Year-to-Date

|                         | Current<br>Year | Prior<br>Year                     | (%)<br>Change | YTD (%)<br>Change | 3% Over<br>Prior Year | 3-Year<br>Average |
|-------------------------|-----------------|-----------------------------------|---------------|-------------------|-----------------------|-------------------|
| Month of lodging sales: |                 |                                   |               |                   |                       |                   |
| July                    | \$ 61,187,216   | \$<br>64,793,944                  | -6%           | -6%               | \$ 66,737,762         | \$ 54,604,010     |
| August                  | 50,686,876      | 54,692,346                        | -7%           | -6%               | 56,333,117            | 47,922,718        |
| September               | 57,391,395      | 57,239,527                        | 0%            | -4%               | 58,956,713            | 49,386,630        |
| October                 | 73,089,012      | 74,593,066                        | -2%           | -4%               | 76,830,857            | 67,418,788        |
| November                | 57,846,491      | 55,872,110                        | 4%            | -2%               | 57,548,274            | 49,240,331        |
| December                | 54,336,933      | 53,239,883                        | 2%            | -2%               | 54,837,079            | 46,336,030        |
| January                 | 31,664,668      | 34,345,428                        | -8%           | -2%               | 35,375,791            | 30,209,420        |
| February                | 32,853,825      | 33,351,492                        | -1%           | -2%               | 34,352,037            | 30,425,563        |
| March                   | -               | 46,284,344                        | -             | -                 | 47,672,874            | 43,921,917        |
| April                   | -               | 49,466,111                        | -             | -                 | 50,950,094            | 50,116,648        |
| Мау                     | -               | 51,392,993                        | -             | -                 | 52,934,782            | 52,201,670        |
| June                    | -               | 58,587,180                        | -             | -                 | 60,344,795            | 58,742,872        |
| Annual Total            | \$419,056,417   | \$<br>633,858,423                 |               |                   | \$652,874,176         | \$580,526,597     |
| Cumulative Year To Date | \$419,056,417   | \$<br>360,430,876<br>Page 8 of 11 |               |                   |                       |                   |