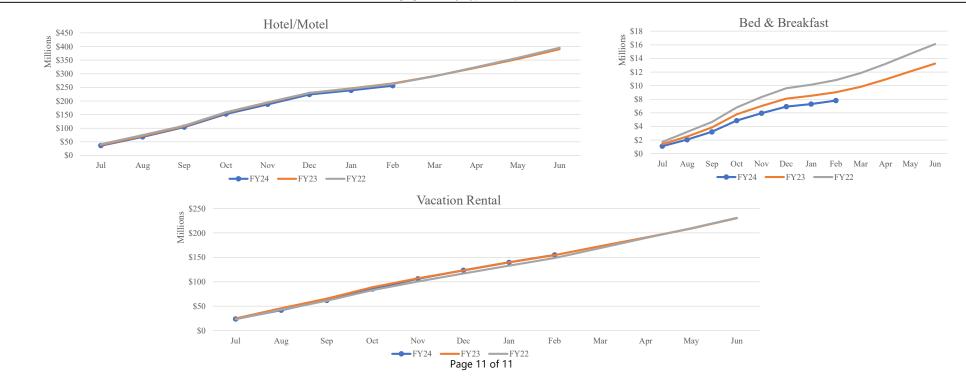

#### BUNCOMBE COUNTY TOURISM DEVELOPMENT AUTHORITY Total Lodging Sales by Type Shown by Month of Sale, Year-to-Date March 31, 2024

|                         |                | Hotel/Mot      | el       |                 |                | Vacation Re    | ntals    |                 |              | Bed & Break   | fast     |                 | Grand Totals   |                |          |                 |
|-------------------------|----------------|----------------|----------|-----------------|----------------|----------------|----------|-----------------|--------------|---------------|----------|-----------------|----------------|----------------|----------|-----------------|
| Month of room sales:    | Current Year   | Prior Year     | % Change | YTD %<br>Change | Current Year   | Prior Year     | % Change | YTD %<br>Change | Current Year | Prior Year    | % Change | YTD %<br>Change | Current Year   | Prior Year     | % Change | YTD %<br>Change |
| July                    | \$ 36,151,332  | \$ 38,479,968  | -6.1%    | -6.1%           | \$ 23,917,869  | \$ 24,895,873  | -3.9%    | -3.9%           | \$ 1,118,015 | \$ 1,418,102  | -21.2%   | -21.2%          | \$ 61,187,216  | \$ 64,793,944  | -5.6%    | -5.6%           |
| August                  | 31,657,013     | 32,640,866     | -3.0%    | -4.7%           | 18,080,917     | 20,930,596     | -13.6%   | -8.4%           | 948,946      | 1,120,885     | -15.3%   | -18.6%          | 50,686,876     | 54,692,346     | -7.3%    | -6.4%           |
| September               | 35,967,394     | 36,154,263     | -0.5%    | -3.3%           | 20,269,676     | 19,751,254     | 2.6%     | -5.0%           | 1,154,325    | 1,334,010     | -13.5%   | -16.8%          | 57,391,395     | 57,239,527     | 0.3%     | -4.2%           |
| October                 | 48,354,028     | 49,526,518     | -2.4%    | -3.0%           | 23,096,003     | 23,162,880     | -0.3%    | -3.8%           | 1,638,981    | 1,903,668     | -13.9%   | -15.9%          | 73,089,012     | 74,593,066     | -2.0%    | -3.6%           |
| November                | 35,770,522     | 36,409,635     | -1.8%    | -2.7%           | 20,990,368     | 18,216,731     | 15.2%    | -0.6%           | 1,085,601    | 1,245,744     | -12.9%   | -15.3%          | 57,846,491     | 55,872,110     | 3.5%     | -2.3%           |
| December                | 36,064,099     | 35,732,202     | 0.9%     | -2.2%           | 17,295,796     | 16,449,683     | 5.1%     | 0.2%            | 977,038      | 1,057,998     | -7.7%    | -14.3%          | 54,336,933     | 53,239,883     | 2.1%     | -1.6%           |
| January                 | 15,038,111     | 17,421,646     | -13.7%   | -3.0%           | 16,253,508     | 16,477,670     | -1.4%    | 0.0%            | 373,050      | 446,112       | -16.4%   | -14.4%          | 31,664,668     | 34,345,428     | -7.8%    | -2.2%           |
| February                | 17,124,378     | 18,042,813     | -5.1%    | -3.1%           | 15,212,075     | 14,817,723     | 2.7%     | 0.3%            | 517,371      | 490,957       | 5.4%     | -13.4%          | 32,853,825     | 33,351,492     | -1.5%    | -2.1%           |
| March                   | -              | 27,366,159     | -        |                 | -              | 18,114,278     | -        |                 | -            | 803,907       | -        |                 | -              | 46,284,344     | -        |                 |
| April                   | -              | 30,413,085     | -        |                 | -              | 17,964,354     | -        |                 | -            | 1,088,671     | -        |                 | -              | 49,466,111     | -        |                 |
| May                     | -              | 32,121,296     | -        |                 | -              | 18,106,673     | -        |                 | -            | 1,165,024     | -        |                 | -              | 51,392,993     | -        |                 |
| June                    | -              | 35,832,347     | -        |                 | -              | 21,580,605     | -        |                 | -            | 1,174,228     | -        |                 | -              | 58,587,180     | -        |                 |
| Total                   | \$256,126,878  | \$ 390,140,797 | =        |                 | \$ 155,116,213 | \$230,468,320  | =        |                 | \$ 7,813,327 | \$ 13,249,306 | =        |                 | \$ 419,056,417 | \$633,858,423  |          |                 |
| Cumulative Year To Date | \$ 256,126,878 | \$ 228,943,451 | -        |                 | \$ 155,116,213 | \$ 123,407,017 | -        |                 | \$ 7,813,327 | \$ 8,080,407  | =        |                 | \$ 419,056,417 | \$ 360,430,876 |          |                 |