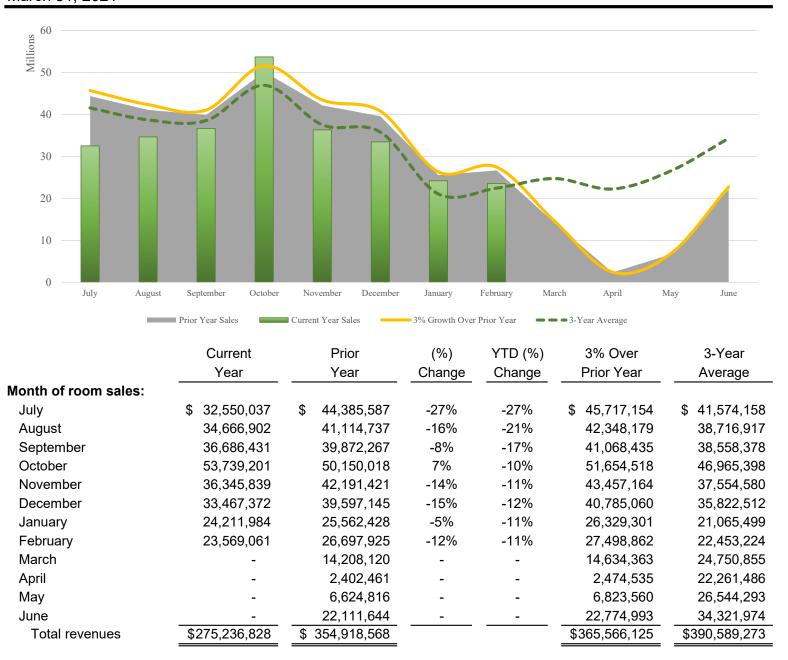

#### Room Sales

Shown by Month of Sale, Year-to-Date March 31, 2021

History of Total Sales by Month

Shown by Month of Sale, Year-to-Date

March 31, 2021

|                      | :     | 2017      |    | 2018        | 2019              | 2020              | 2021              |
|----------------------|-------|-----------|----|-------------|-------------------|-------------------|-------------------|
| Month of room sales: |       |           |    |             |                   |                   |                   |
| July                 | \$ 36 | 6,734,684 | \$ | 38,602,612  | \$<br>41,734,276  | \$<br>44,385,587  | \$<br>32,550,037  |
| August               | 32    | 2,040,330 |    | 35,118,463  | 39,917,550        | 41,114,737        | 34,666,902        |
| September            | 3     | 1,498,527 |    | 36,475,819  | 39,327,048        | 39,872,267        | 36,686,431        |
| October              | 42    | 2,361,030 |    | 43,473,922  | 47,272,253        | 50,150,018        | 53,739,201        |
| November             | 29    | 9,254,904 |    | 33,231,722  | 37,240,595        | 42,191,421        | 36,345,839        |
| December             | 29    | 9,615,696 |    | 33,597,999  | 34,272,393        | 39,597,145        | 33,467,372        |
| January              | 15    | 5,323,999 |    | 17,286,992  | 20,347,077        | 25,562,428        | 24,211,984        |
| February             | 17    | 7,323,590 |    | 19,676,430  | 20,985,316        | 26,697,925        | 23,569,061        |
| March                | 24    | 4,352,927 |    | 28,406,443  | 31,638,002        | 14,208,120        | -                 |
| April                | 28    | 3,444,541 |    | 31,240,963  | 33,141,034        | 2,402,461         | -                 |
| Мау                  | 3     | 1,113,327 |    | 34,544,014  | 38,464,050        | 6,624,816         | -                 |
| June                 | 33    | 3,898,766 |    | 39,441,126  | 41,413,153        | 22,111,644        | -                 |
| Total room sales     | \$ 35 | 1,962,319 | \$ | 391,096,506 | \$<br>425,752,745 | \$<br>354,918,568 | \$<br>275,236,828 |