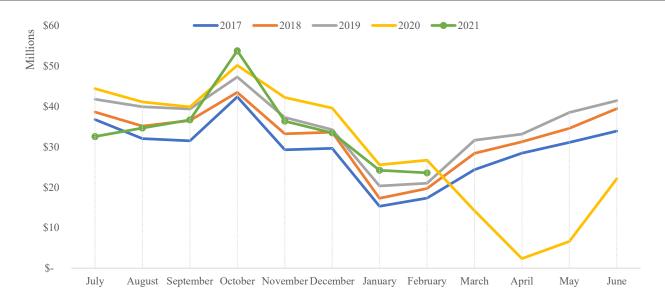

#### Room Sales

Shown by Month of Sale, Year-to-Date March 31, 2021

History of Total Sales by Month

Shown by Month of Sale, Year-to-Date

March 31, 2021

|                      | :     | 2017      |    | 2018        | 2019              | 2020              | 2021              |
|----------------------|-------|-----------|----|-------------|-------------------|-------------------|-------------------|
| Month of room sales: |       |           |    |             |                   |                   |                   |
| July                 | \$ 36 | 6,734,684 | \$ | 38,602,612  | \$<br>41,734,276  | \$<br>44,385,587  | \$<br>32,550,037  |
| August               | 32    | 2,040,330 |    | 35,118,463  | 39,917,550        | 41,114,737        | 34,666,902        |
| September            | 3     | 1,498,527 |    | 36,475,819  | 39,327,048        | 39,872,267        | 36,686,431        |
| October              | 42    | 2,361,030 |    | 43,473,922  | 47,272,253        | 50,150,018        | 53,739,201        |
| November             | 29    | 9,254,904 |    | 33,231,722  | 37,240,595        | 42,191,421        | 36,345,839        |
| December             | 29    | 9,615,696 |    | 33,597,999  | 34,272,393        | 39,597,145        | 33,467,372        |
| January              | 15    | 5,323,999 |    | 17,286,992  | 20,347,077        | 25,562,428        | 24,211,984        |
| February             | 17    | 7,323,590 |    | 19,676,430  | 20,985,316        | 26,697,925        | 23,569,061        |
| March                | 24    | 4,352,927 |    | 28,406,443  | 31,638,002        | 14,208,120        | -                 |
| April                | 28    | 3,444,541 |    | 31,240,963  | 33,141,034        | 2,402,461         | -                 |
| Мау                  | 3     | 1,113,327 |    | 34,544,014  | 38,464,050        | 6,624,816         | -                 |
| June                 | 33    | 3,898,766 |    | 39,441,126  | 41,413,153        | 22,111,644        | -                 |
| Total room sales     | \$ 35 | 1,962,319 | \$ | 391,096,506 | \$<br>425,752,745 | \$<br>354,918,568 | \$<br>275,236,828 |