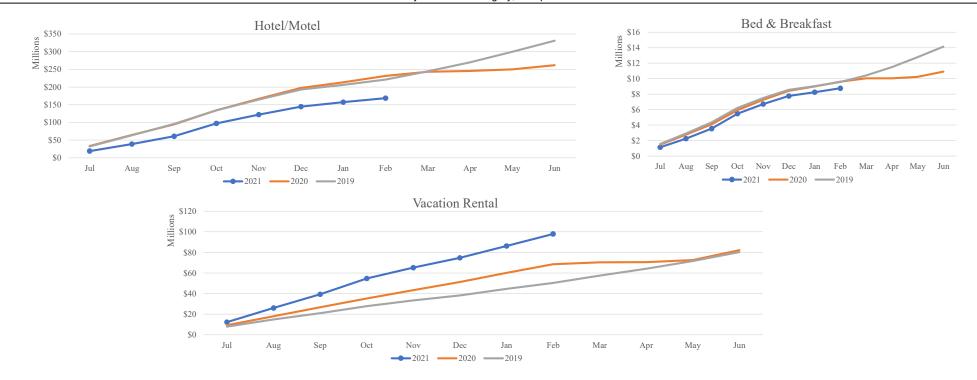

#### BUNCOMBE COUNTY TOURISM DEVELOPMENT AUTHORITY Room Sales Shown by Month of Sale, Year-to-Date March 31, 2021

|                      |                | Hotel/Mot      | el       |                 |               | Vacation Rei  | ntals    |                 | Bed & Break  | fast          |          | Grand Totals    |                |                |          |                 |
|----------------------|----------------|----------------|----------|-----------------|---------------|---------------|----------|-----------------|--------------|---------------|----------|-----------------|----------------|----------------|----------|-----------------|
| Month of room sales: | Current Year   | Prior Year     | % Change | YTD %<br>Change | Current Year  | Prior Year    | % Change | YTD %<br>Change | Current Year | Prior Year    | % Change | YTD %<br>Change | Current Year   | Prior Year     | % Change | YTD %<br>Change |
| July                 | \$ 19,132,318  | \$ 33,587,325  | -43.0%   | -43.0%          | \$ 12,285,571 | \$ 9,341,842  | 31.5%    | 31.5%           | \$ 1,132,148 | \$ 1,456,420  | -22.3%   | -22.3%          | \$ 32,550,037  | \$ 44,385,587  | -26.7%   | -26.7%          |
| August               | 19,815,648     | 31,112,092     | -36.3%   | -39.8%          | 13,727,538    | 8,699,296     | 57.8%    | 44.2%           | 1,123,717    | 1,303,349     | -13.8%   | -18.3%          | 34,666,902     | 41,114,737     | -15.7%   | -21.4%          |
| September            | 22,012,507     | 29,886,060     | -26.3%   | -35.5%          | 13,378,131    | 8,641,320     | 54.8%    | 47.6%           | 1,295,793    | 1,344,887     | -3.7%    | -13.5%          | 36,686,431     | 39,872,267     | -8.0%    | -17.1%          |
| October              | 36,464,280     | 39,606,607     | -7.9%    | -27.4%          | 15,347,279    | 8,717,244     | 76.1%    | 54.6%           | 1,927,642    | 1,826,166     | 5.6%     | -7.6%           | 53,739,201     | 50,150,018     | 7.2%     | -10.2%          |
| November             | 24,630,899     | 32,892,802     | -25.1%   | -26.9%          | 10,475,302    | 7,959,792     | 31.6%    | 50.4%           | 1,239,638    | 1,338,827     | -7.4%    | -7.6%           | 36,345,839     | 42,191,421     | -13.9%   | -10.9%          |
| December             | 22,871,661     | 30,545,959     | -25.1%   | -26.7%          | 9,555,057     | 7,885,885     | 21.2%    | 45.9%           | 1,040,654    | 1,165,301     | -10.7%   | -8.0%           | 33,467,372     | 39,597,145     | -15.5%   | -11.6%          |
| January              | 12,224,328     | 16,067,073     | -23.9%   | -26.5%          | 11,495,881    | 8,954,274     | 28.4%    | 43.3%           | 491,776      | 541,081       | -9.1%    | -8.1%           | 24,211,984     | 25,562,428     | -5.3%    | -11.0%          |
| February             | 11,348,473     | 17,832,201     | -36.4%   | -27.2%          | 11,720,363    | 8,242,674     | 42.2%    | 43.2%           | 500,226      | 623,049       | -19.7%   | -8.8%           | 23,569,061     | 26,697,925     | -11.7%   | -11.1%          |
| March                | -              | 11,867,918     | -        |                 | -             | 1,892,976     | -        |                 | -            | 447,226       | -        |                 | -              | 14,208,120     | -        |                 |
| April                | -              | 2,109,282      | -        |                 | -             | 286,146       | -        |                 | -            | 7,034         | -        |                 | -              | 2,402,461      | -        |                 |
| May                  | -              | 4,523,980      | -        |                 | -             | 1,925,967     | -        |                 | -            | 174,869       | -        |                 | -              | 6,624,816      | -        |                 |
| June                 | -              | 11,770,482     | -        |                 | -             | 9,659,948     | -        |                 | -            | 681,214       | -        |                 | -              | 22,111,644     | -        |                 |
| Total                | \$ 168,500,113 | \$ 261,801,781 | =        |                 | \$ 97,985,121 | \$ 82,207,364 | :        |                 | \$ 8,751,593 | \$ 10,909,423 | =        |                 | \$ 275,236,828 | \$ 354,918,568 |          |                 |