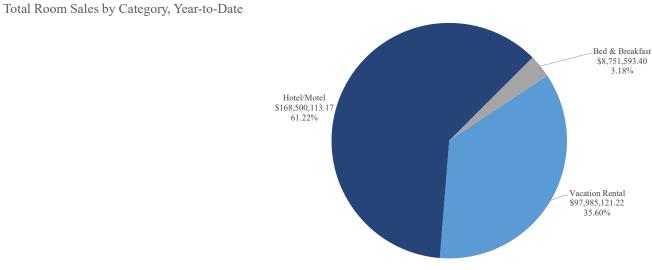

#### BUNCOMBE COUNTY TOURISM DEVELOPMENT AUTHORITY Room Sales Shown by Month of Sale, Year-to-Date March 31, 2021

|                      |                | Hotel/Mot      | el       |                 |               | Vacation Rei  | ntals    |                 | Bed & Break  | fast          |          | Grand Totals    |                |                |          |                 |
|----------------------|----------------|----------------|----------|-----------------|---------------|---------------|----------|-----------------|--------------|---------------|----------|-----------------|----------------|----------------|----------|-----------------|
| Month of room sales: | Current Year   | Prior Year     | % Change | YTD %<br>Change | Current Year  | Prior Year    | % Change | YTD %<br>Change | Current Year | Prior Year    | % Change | YTD %<br>Change | Current Year   | Prior Year     | % Change | YTD %<br>Change |
| July                 | \$ 19,132,318  | \$ 33,587,325  | -43.0%   | -43.0%          | \$ 12,285,571 | \$ 9,341,842  | 31.5%    | 31.5%           | \$ 1,132,148 | \$ 1,456,420  | -22.3%   | -22.3%          | \$ 32,550,037  | \$ 44,385,587  | -26.7%   | -26.7%          |
| August               | 19,815,648     | 31,112,092     | -36.3%   | -39.8%          | 13,727,538    | 8,699,296     | 57.8%    | 44.2%           | 1,123,717    | 1,303,349     | -13.8%   | -18.3%          | 34,666,902     | 41,114,737     | -15.7%   | -21.4%          |
| September            | 22,012,507     | 29,886,060     | -26.3%   | -35.5%          | 13,378,131    | 8,641,320     | 54.8%    | 47.6%           | 1,295,793    | 1,344,887     | -3.7%    | -13.5%          | 36,686,431     | 39,872,267     | -8.0%    | -17.1%          |
| October              | 36,464,280     | 39,606,607     | -7.9%    | -27.4%          | 15,347,279    | 8,717,244     | 76.1%    | 54.6%           | 1,927,642    | 1,826,166     | 5.6%     | -7.6%           | 53,739,201     | 50,150,018     | 7.2%     | -10.2%          |
| November             | 24,630,899     | 32,892,802     | -25.1%   | -26.9%          | 10,475,302    | 7,959,792     | 31.6%    | 50.4%           | 1,239,638    | 1,338,827     | -7.4%    | -7.6%           | 36,345,839     | 42,191,421     | -13.9%   | -10.9%          |
| December             | 22,871,661     | 30,545,959     | -25.1%   | -26.7%          | 9,555,057     | 7,885,885     | 21.2%    | 45.9%           | 1,040,654    | 1,165,301     | -10.7%   | -8.0%           | 33,467,372     | 39,597,145     | -15.5%   | -11.6%          |
| January              | 12,224,328     | 16,067,073     | -23.9%   | -26.5%          | 11,495,881    | 8,954,274     | 28.4%    | 43.3%           | 491,776      | 541,081       | -9.1%    | -8.1%           | 24,211,984     | 25,562,428     | -5.3%    | -11.0%          |
| February             | 11,348,473     | 17,832,201     | -36.4%   | -27.2%          | 11,720,363    | 8,242,674     | 42.2%    | 43.2%           | 500,226      | 623,049       | -19.7%   | -8.8%           | 23,569,061     | 26,697,925     | -11.7%   | -11.1%          |
| March                | -              | 11,867,918     | -        |                 | -             | 1,892,976     | -        |                 | -            | 447,226       | -        |                 | -              | 14,208,120     | -        |                 |
| April                | -              | 2,109,282      | -        |                 | -             | 286,146       | -        |                 | -            | 7,034         | -        |                 | -              | 2,402,461      | -        |                 |
| May                  | -              | 4,523,980      | -        |                 | -             | 1,925,967     | -        |                 | -            | 174,869       | -        |                 | -              | 6,624,816      | -        |                 |
| June                 | -              | 11,770,482     | -        |                 | -             | 9,659,948     | -        |                 | -            | 681,214       | -        |                 | -              | 22,111,644     | -        |                 |
| Total                | \$ 168,500,113 | \$ 261,801,781 | =        |                 | \$ 97,985,121 | \$ 82,207,364 | :        |                 | \$ 8,751,593 | \$ 10,909,423 | =        |                 | \$ 275,236,828 | \$ 354,918,568 |          |                 |