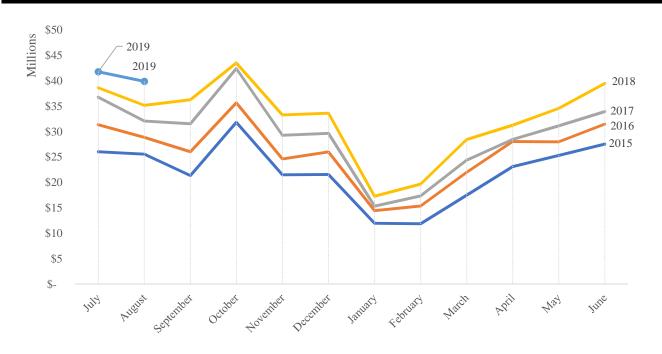

History of Total Sales by Month Shown by Month of Sale, Year-to-Date SEPTEMBER 30, 2018

|                      | 2015              | 2016              | 2017              | 2018              | 2019             |
|----------------------|-------------------|-------------------|-------------------|-------------------|------------------|
| Month of room sales: |                   |                   |                   |                   |                  |
| July                 | \$<br>26,010,702  | \$<br>31,320,024  | \$<br>36,734,684  | \$<br>38,602,612  | \$<br>41,721,325 |
| August               | 25,533,909        | 28,829,141        | 32,040,330        | 35,118,463        | 39,858,187       |
| September            | 21,321,482        | 26,026,169        | 31,498,527        | 36,215,117        | -                |
| October              | 31,807,734        | 35,628,100        | 42,361,030        | 43,473,922        | -                |
| November             | 21,488,590        | 24,588,311        | 29,254,904        | 33,231,722        | -                |
| December             | 21,558,681        | 25,984,120        | 29,615,696        | 33,597,999        | -                |
| January              | 11,953,626        | 14,458,137        | 15,323,999        | 17,279,266        | -                |
| February             | 11,858,299        | 15,344,713        | 17,323,590        | 19,675,430        | -                |
| March                | 17,459,674        | 21,960,208        | 24,352,927        | 28,404,553        | -                |
| April                | 23,073,758        | 28,014,406        | 28,444,541        | 31,240,463        | -                |
| May                  | 25,282,168        | 27,964,329        | 31,113,327        | 34,538,919        | -                |
| June                 | <br>27,506,206    | 31,459,341        | 33,898,766        | 39,432,236        | -                |
| Total room sales     | \$<br>264,854,828 | \$<br>311,576,998 | \$<br>351,962,319 | \$<br>390,810,703 | \$<br>81,579,512 |