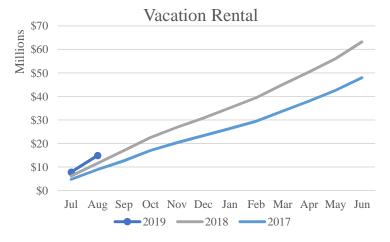

Room Sales Shown by Month of Sale, Year-to-Date SEPTEMBER 30, 2018

|               | ]             | Hotel/Motel    |          | Vac           | cation Rentals |          | Be           | d & Breakfast |          | (             | Frand Totals   |          |
|---------------|---------------|----------------|----------|---------------|----------------|----------|--------------|---------------|----------|---------------|----------------|----------|
| Month of room | Current Year  | Prior Year     | % Change | Current Year  | Prior Year     | % Change | Current Year | Prior Year    | % Change | Current Year  | Prior Year     | % Change |
| sales:        |               |                |          |               |                |          |              |               |          |               |                |          |
| July          | \$ 32,674,884 | \$ 31,104,358  | 5.0%     | \$ 7,419,110  | \$ 5,824,936   | 27.4%    | \$ 1,627,332 | \$ 1,673,317  | -2.7%    | \$ 41,721,325 | \$ 38,602,612  | 8.1%     |
| August        | 31,728,620    | 28,605,660     | 10.9%    | 6,757,583     | 5,062,650      | 33.5%    | 1,371,985    | 1,450,153     | -5.4%    | 39,858,187    | 35,118,463     | 13.5%    |
| September     | -             | 29,581,338     | -        | -             | 5,108,972      | -        | -            | 1,524,807     | -        | -             | 36,215,117     | -        |
| October       | -             | 36,364,487     | -        | -             | 5,100,654      | -        | -            | 2,008,780     | -        | -             | 43,473,922     | -        |
| November      | -             | 27,774,546     | -        | -             | 4,116,597      | -        | -            | 1,340,580     | -        | -             | 33,231,722     | -        |
| December      | -             | 28,821,697     | -        | -             | 3,505,328      | -        | -            | 1,270,973     | -        | -             | 33,597,999     | -        |
| January       | -             | 12,517,710     | -        | -             | 4,236,380      | -        | -            | 525,176       | -        | -             | 17,279,266     | -        |
| February      | -             | 14,901,019     | -        | -             | 4,144,048      | -        | -            | 630,363       | -        | -             | 19,675,430     | -        |
| March         | -             | 22,158,854     | -        | -             | 5,301,229      | -        | -            | 944,470       | -        | -             | 28,404,553     | -        |
| April         | -             | 24,967,741     | -        | -             | 5,080,264      | -        | -            | 1,192,457     | -        | -             | 31,240,463     | -        |
| May           | -             | 27,810,416     | -        | -             | 5,374,080      | -        | -            | 1,354,423     | -        | -             | 34,538,919     | -        |
| June          | -             | 31,254,779     | -        |               | 6,760,397      | -        |              | 1,417,060     | -        | _             | 39,432,236     | -        |
| Total         | \$ 64,403,503 | \$ 315,862,606 | =        | \$ 14,176,692 | \$ 59,615,537  | =        | \$ 2,999,317 | \$ 15,332,559 |          | \$ 81,579,512 | \$ 390,810,703 | =        |