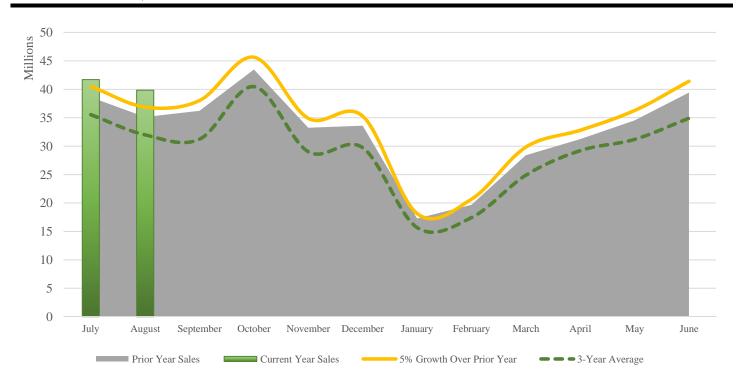

Room Sales Shown by Month of Sale, Year-to-Date SEPTEMBER 30, 2018

|                     | Current |            | Prior             | (%)    | 5% Over           |    | 3-Year      |  |
|---------------------|---------|------------|-------------------|--------|-------------------|----|-------------|--|
|                     |         | Year       | <br>Year          | Change | <br>Prior Year    |    | Average     |  |
| Month of room sales | :<br>:  | _          |                   |        |                   |    |             |  |
| July                | \$      | 41,721,325 | \$<br>38,602,612  | 8%     | \$<br>40,532,742  | \$ | 35,552,440  |  |
| August              |         | 39,858,187 | 35,118,463        | 13%    | 36,874,386        |    | 31,995,978  |  |
| September           |         | -          | 36,215,117        | -      | 38,025,873        |    | 31,246,604  |  |
| October             |         | -          | 43,473,922        | -      | 45,647,618        |    | 40,487,684  |  |
| November            |         | -          | 33,231,722        | -      | 34,893,308        |    | 29,024,979  |  |
| December            |         | -          | 33,597,999        | -      | 35,277,899        |    | 29,732,605  |  |
| January             |         | -          | 17,279,266        | -      | 18,143,230        |    | 15,687,134  |  |
| February            |         | -          | 19,675,430        | -      | 20,659,202        |    | 17,447,911  |  |
| March               |         | -          | 28,404,553        | -      | 29,824,780        |    | 24,905,896  |  |
| April               |         | -          | 31,240,463        | -      | 32,802,486        |    | 29,233,137  |  |
| May                 |         | -          | 34,538,919        | -      | 36,265,865        |    | 31,205,525  |  |
| June                |         | -          | 39,432,236        | -      | 41,403,848        |    | 34,930,114  |  |
| Total revenues      | \$      | 81,579,512 | \$<br>390,810,703 |        | \$<br>410,351,238 | \$ | 351,450,007 |  |
|                     |         |            |                   |        |                   |    |             |  |