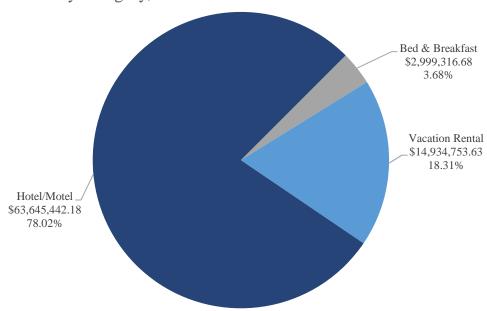

Room Sales Shown by Month of Sale, Year-to-Date SEPTEMBER 30, 2018

|               | ]             | Hotel/Motel    |          | Vac           | cation Rentals |          | Be           | d & Breakfast |          | (             | Frand Totals   |          |
|---------------|---------------|----------------|----------|---------------|----------------|----------|--------------|---------------|----------|---------------|----------------|----------|
| Month of room | Current Year  | Prior Year     | % Change | Current Year  | Prior Year     | % Change | Current Year | Prior Year    | % Change | Current Year  | Prior Year     | % Change |
| sales:        |               |                |          |               |                |          |              |               |          |               |                |          |
| July          | \$ 32,674,884 | \$ 31,104,358  | 5.0%     | \$ 7,419,110  | \$ 5,824,936   | 27.4%    | \$ 1,627,332 | \$ 1,673,317  | -2.7%    | \$ 41,721,325 | \$ 38,602,612  | 8.1%     |
| August        | 31,728,620    | 28,605,660     | 10.9%    | 6,757,583     | 5,062,650      | 33.5%    | 1,371,985    | 1,450,153     | -5.4%    | 39,858,187    | 35,118,463     | 13.5%    |
| September     | -             | 29,581,338     | -        | -             | 5,108,972      | -        | -            | 1,524,807     | -        | -             | 36,215,117     | -        |
| October       | -             | 36,364,487     | -        | -             | 5,100,654      | -        | -            | 2,008,780     | -        | -             | 43,473,922     | -        |
| November      | -             | 27,774,546     | -        | -             | 4,116,597      | -        | -            | 1,340,580     | -        | -             | 33,231,722     | -        |
| December      | -             | 28,821,697     | -        | -             | 3,505,328      | -        | -            | 1,270,973     | -        | -             | 33,597,999     | -        |
| January       | -             | 12,517,710     | -        | -             | 4,236,380      | -        | -            | 525,176       | -        | -             | 17,279,266     | -        |
| February      | -             | 14,901,019     | -        | -             | 4,144,048      | -        | -            | 630,363       | -        | -             | 19,675,430     | -        |
| March         | -             | 22,158,854     | -        | -             | 5,301,229      | -        | -            | 944,470       | -        | -             | 28,404,553     | -        |
| April         | -             | 24,967,741     | -        | -             | 5,080,264      | -        | -            | 1,192,457     | -        | -             | 31,240,463     | -        |
| May           | -             | 27,810,416     | -        | -             | 5,374,080      | -        | -            | 1,354,423     | -        | -             | 34,538,919     | -        |
| June          | -             | 31,254,779     | -        |               | 6,760,397      | -        |              | 1,417,060     | -        | _             | 39,432,236     | -        |
| Total         | \$ 64,403,503 | \$ 315,862,606 | =        | \$ 14,176,692 | \$ 59,615,537  | =        | \$ 2,999,317 | \$ 15,332,559 |          | \$ 81,579,512 | \$ 390,810,703 | =        |

Room Sales by Category Shown by Month of Sale, Year-to-Date SEPTEMBER 30, 2018

Total Room Sales by Category, Year-to-Date

Year-to-Date Room Sales by Individual Category, Compared to Prior Year

Page 8 of 8