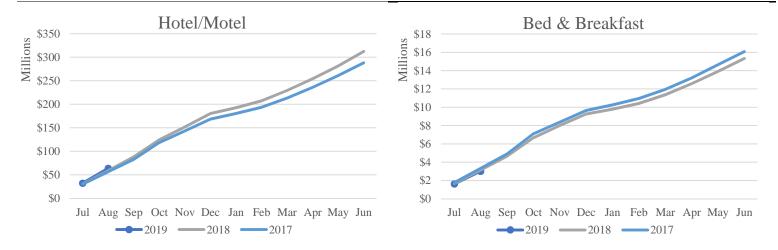

Room Sales Shown by Month of Sale, Year-to-Date SEPTEMBER 30, 2018

|               | ]             | Hotel/Motel    |          | Vac           | cation Rentals |          | Be           | d & Breakfast |          | (             | Frand Totals   |          |
|---------------|---------------|----------------|----------|---------------|----------------|----------|--------------|---------------|----------|---------------|----------------|----------|
| Month of room | Current Year  | Prior Year     | % Change | Current Year  | Prior Year     | % Change | Current Year | Prior Year    | % Change | Current Year  | Prior Year     | % Change |
| sales:        |               |                |          |               |                |          |              |               |          |               |                |          |
| July          | \$ 32,674,884 | \$ 31,104,358  | 5.0%     | \$ 7,419,110  | \$ 5,824,936   | 27.4%    | \$ 1,627,332 | \$ 1,673,317  | -2.7%    | \$ 41,721,325 | \$ 38,602,612  | 8.1%     |
| August        | 31,728,620    | 28,605,660     | 10.9%    | 6,757,583     | 5,062,650      | 33.5%    | 1,371,985    | 1,450,153     | -5.4%    | 39,858,187    | 35,118,463     | 13.5%    |
| September     | -             | 29,581,338     | -        | -             | 5,108,972      | -        | -            | 1,524,807     | -        | -             | 36,215,117     | -        |
| October       | -             | 36,364,487     | -        | -             | 5,100,654      | -        | -            | 2,008,780     | -        | -             | 43,473,922     | -        |
| November      | -             | 27,774,546     | -        | -             | 4,116,597      | -        | -            | 1,340,580     | -        | -             | 33,231,722     | -        |
| December      | -             | 28,821,697     | -        | -             | 3,505,328      | -        | -            | 1,270,973     | -        | -             | 33,597,999     | -        |
| January       | -             | 12,517,710     | -        | -             | 4,236,380      | -        | -            | 525,176       | -        | -             | 17,279,266     | -        |
| February      | -             | 14,901,019     | -        | -             | 4,144,048      | -        | -            | 630,363       | -        | -             | 19,675,430     | -        |
| March         | -             | 22,158,854     | -        | -             | 5,301,229      | -        | -            | 944,470       | -        | -             | 28,404,553     | -        |
| April         | -             | 24,967,741     | -        | -             | 5,080,264      | -        | -            | 1,192,457     | -        | -             | 31,240,463     | -        |
| May           | -             | 27,810,416     | -        | -             | 5,374,080      | -        | -            | 1,354,423     | -        | -             | 34,538,919     | -        |
| June          | -             | 31,254,779     | -        |               | 6,760,397      | -        |              | 1,417,060     | -        | _             | 39,432,236     | -        |
| Total         | \$ 64,403,503 | \$ 315,862,606 | =        | \$ 14,176,692 | \$ 59,615,537  | =        | \$ 2,999,317 | \$ 15,332,559 |          | \$ 81,579,512 | \$ 390,810,703 | =        |

Room Sales by Category Shown by Month of Sale, Year-to-Date SEPTEMBER 30, 2018

Total Room Sales by Category, Year-to-Date

Year-to-Date Room Sales by Individual Category, Compared to Prior Year

Page 8 of 8