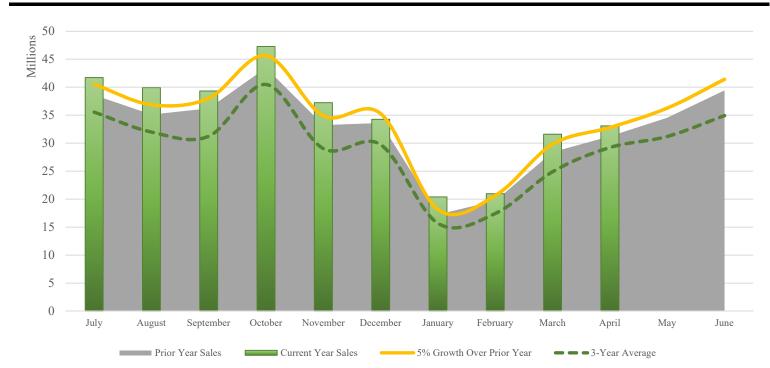

Room Sales

Shown by Month of Sale, Year-to-Date MAY 31, 2019

|                      | Current<br>Year |           |    | Prior<br>Year | (%)<br>Change | 5% Over<br>Prior Year |    | 3-Year<br>Average |
|----------------------|-----------------|-----------|----|---------------|---------------|-----------------------|----|-------------------|
| Month of room sales: |                 | 1 641     |    | 1 001         | Chunge        |                       |    | Tivelage          |
| July                 | \$4             | 1,730,561 | \$ | 38,602,612    | 8%            | \$<br>40,532,742      | \$ | 35,552,440        |
| August               |                 | 9,912,600 | •  | 35,118,463    | 14%           | 36,874,386            | •  | 31,995,978        |
| September            |                 | 9,320,703 |    | 36,215,117    | 9%            | 38,025,873            |    | 31,246,604        |
| October              |                 | 7,277,406 |    | 43,473,922    | 9%            | 45,647,618            |    | 40,487,684        |
| November             | 3               | 7,232,618 |    | 33,231,722    | 12%           | 34,893,308            |    | 29,024,979        |
| December             | 3               | 4,262,143 |    | 33,597,999    | 2%            | 35,277,899            |    | 29,732,605        |
| January              | 2               | 0,416,179 |    | 17,286,492    | 18%           | 18,150,817            |    | 15,689,543        |
| February             | 2               | 0,977,846 |    | 19,675,430    | 7%            | 20,659,202            |    | 17,447,911        |
| March                | 3               | 1,613,523 |    | 28,404,553    | 11%           | 29,824,780            |    | 24,905,896        |
| April                | 3               | 3,093,080 |    | 31,240,463    | 6%            | 32,802,486            |    | 29,233,137        |
| May                  |                 | -         |    | 34,540,629    | -             | 36,267,661            |    | 31,206,095        |
| June                 |                 | -         |    | 39,438,071    | -             | 41,409,974            |    | 34,932,059        |
| Total revenues       | \$ 34           | 5,836,658 | \$ | 390,825,474   |               | \$<br>410,366,747     | \$ | 351,454,930       |