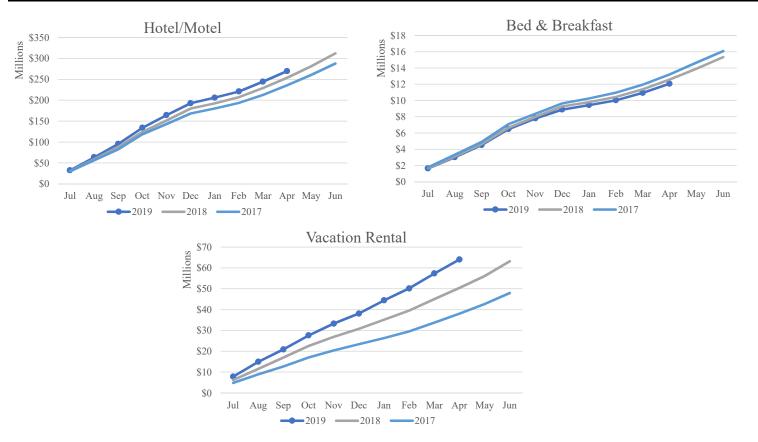

### MAY 31, 2019

|                      |                | Hotel/Motel    |          |               | Vacation Rentals |          |    | Bee         | l & Breakfast |          | Grand Totals  |                  |          |  |
|----------------------|----------------|----------------|----------|---------------|------------------|----------|----|-------------|---------------|----------|---------------|------------------|----------|--|
| Month of room sales: | Current Year   | Prior Year     | % Change | Current Year  | Prior Year       | % Change | С  | urrent Year | Prior Year    | % Change | Current Year  | Prior Year       | % Change |  |
|                      |                |                |          |               |                  |          |    |             |               |          |               |                  |          |  |
| July                 | \$ 32,674,884  | \$ 31,104,358  | 5.0%     | \$ 7,422,090  | \$ 5,824,936     | 27.4%    | \$ | 1,633,587   | \$ 1,673,317  | -2.4%    | \$ 41,730,56  | 1 \$ 38,602,612  | 8.1%     |  |
| August               | 31,728,620     | 28,605,660     | 10.9%    | 6,789,752     | 5,062,650        | 34.1%    |    | 1,394,228   | 1,450,153     | -3.9%    | 39,912,60     | 0 35,118,463     | 13.7%    |  |
| September            | 32,226,571     | 29,581,338     | 8.9%     | 5,604,411     | 5,108,972        | 9.7%     |    | 1,489,721   | 1,524,807     | -2.3%    | 39,320,70     | 3 36,215,117     | 8.6%     |  |
| October              | 39,048,051     | 36,364,487     | 7.4%     | 6,269,967     | 5,100,654        | 22.9%    |    | 1,959,389   | 2,008,780     | -2.5%    | 47,277,40     | 6 43,473,922     | 8.7%     |  |
| November             | 30,651,144     | 27,774,546     | 10.4%    | 5,256,946     | 4,116,597        | 27.7%    |    | 1,324,528   | 1,340,580     | -1.2%    | 37,232,61     | 8 33,231,722     | 12.0%    |  |
| December             | 28,668,125     | 28,821,697     | -0.5%    | 4,511,908     | 3,505,328        | 28.7%    |    | 1,082,110   | 1,270,973     | -14.9%   | 34,262,14     | 3 33,597,999     | 2.0%     |  |
| January              | 13,724,761     | 12,517,710     | 9.6%     | 6,143,626     | 4,236,380        | 45.0%    |    | 547,791     | 532,402       | 2.9%     | 20,416,17     | 9 17,286,492     | 18.1%    |  |
| February             | 14,870,817     | 14,901,019     | -0.2%    | 5,516,679     | 4,144,048        | 33.1%    |    | 590,349     | 630,363       | -6.3%    | 20,977,84     | 6 19,675,430     | 6.6%     |  |
| March                | 23,875,108     | 22,158,854     | 7.7%     | 6,824,587     | 5,301,229        | 28.7%    |    | 913,828     | 944,470       | -3.2%    | 31,613,52     | 3 28,404,553     | 11.3%    |  |
| April                | 25,579,727     | 24,967,741     | 2.5%     | 6,385,935     | 5,080,264        | 25.7%    |    | 1,127,419   | 1,192,457     | -5.5%    | 33,093,08     | 0 31,240,463     | 5.9%     |  |
| May                  | -              | 27,810,416     | -        | -             | 5,375,790        | -        |    | -           | 1,354,423     | -        | -             | 34,540,629       | - (      |  |
| June                 | -              | 31,254,779     | -        | -             | 6,766,232        | -        |    | -           | 1,417,060     | ) -      | -             | 39,438,071       | -        |  |
| Total                | \$ 273,047,808 | \$ 315,862,606 |          | \$ 60,725,900 | \$ 59,623,082    |          | \$ | 12,062,950  | \$ 15,339,785 | ;        | \$ 345,836,65 | 8 \$ 390,825,474 |          |  |

Room Sales by Category

Shown by Month of Sale, Year-to-Date MAY 31, 2019

Year-to-Date Room Sales by Individual Category, Compared to Prior Year