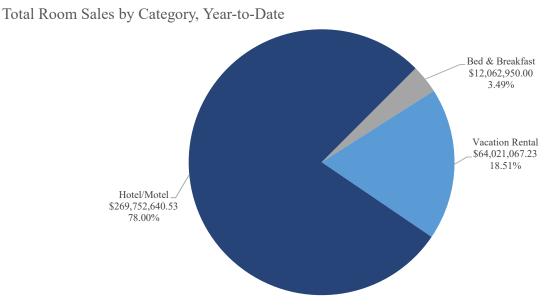

### MAY 31, 2019

|                      |                | Hotel/Motel    |          |               | Vacation Rentals |          |    | Bee         | l & Breakfast |          | Grand Totals  |                  |          |  |
|----------------------|----------------|----------------|----------|---------------|------------------|----------|----|-------------|---------------|----------|---------------|------------------|----------|--|
| Month of room sales: | Current Year   | Prior Year     | % Change | Current Year  | Prior Year       | % Change | С  | urrent Year | Prior Year    | % Change | Current Year  | Prior Year       | % Change |  |
|                      |                |                |          |               |                  |          |    |             |               |          |               |                  |          |  |
| July                 | \$ 32,674,884  | \$ 31,104,358  | 5.0%     | \$ 7,422,090  | \$ 5,824,936     | 27.4%    | \$ | 1,633,587   | \$ 1,673,317  | -2.4%    | \$ 41,730,56  | 1 \$ 38,602,612  | 8.1%     |  |
| August               | 31,728,620     | 28,605,660     | 10.9%    | 6,789,752     | 5,062,650        | 34.1%    |    | 1,394,228   | 1,450,153     | -3.9%    | 39,912,60     | 0 35,118,463     | 13.7%    |  |
| September            | 32,226,571     | 29,581,338     | 8.9%     | 5,604,411     | 5,108,972        | 9.7%     |    | 1,489,721   | 1,524,807     | -2.3%    | 39,320,70     | 3 36,215,117     | 8.6%     |  |
| October              | 39,048,051     | 36,364,487     | 7.4%     | 6,269,967     | 5,100,654        | 22.9%    |    | 1,959,389   | 2,008,780     | -2.5%    | 47,277,40     | 6 43,473,922     | 8.7%     |  |
| November             | 30,651,144     | 27,774,546     | 10.4%    | 5,256,946     | 4,116,597        | 27.7%    |    | 1,324,528   | 1,340,580     | -1.2%    | 37,232,61     | 8 33,231,722     | 12.0%    |  |
| December             | 28,668,125     | 28,821,697     | -0.5%    | 4,511,908     | 3,505,328        | 28.7%    |    | 1,082,110   | 1,270,973     | -14.9%   | 34,262,14     | 3 33,597,999     | 2.0%     |  |
| January              | 13,724,761     | 12,517,710     | 9.6%     | 6,143,626     | 4,236,380        | 45.0%    |    | 547,791     | 532,402       | 2.9%     | 20,416,17     | 9 17,286,492     | 18.1%    |  |
| February             | 14,870,817     | 14,901,019     | -0.2%    | 5,516,679     | 4,144,048        | 33.1%    |    | 590,349     | 630,363       | -6.3%    | 20,977,84     | 6 19,675,430     | 6.6%     |  |
| March                | 23,875,108     | 22,158,854     | 7.7%     | 6,824,587     | 5,301,229        | 28.7%    |    | 913,828     | 944,470       | -3.2%    | 31,613,52     | 3 28,404,553     | 11.3%    |  |
| April                | 25,579,727     | 24,967,741     | 2.5%     | 6,385,935     | 5,080,264        | 25.7%    |    | 1,127,419   | 1,192,457     | -5.5%    | 33,093,08     | 0 31,240,463     | 5.9%     |  |
| May                  | -              | 27,810,416     | -        | -             | 5,375,790        | -        |    | -           | 1,354,423     | -        | -             | 34,540,629       | - (      |  |
| June                 | -              | 31,254,779     | -        | -             | 6,766,232        | -        |    | -           | 1,417,060     | ) -      | -             | 39,438,071       | -        |  |
| Total                | \$ 273,047,808 | \$ 315,862,606 |          | \$ 60,725,900 | \$ 59,623,082    |          | \$ | 12,062,950  | \$ 15,339,785 | ;        | \$ 345,836,65 | 8 \$ 390,825,474 |          |  |

Room Sales by Category

Shown by Month of Sale, Year-to-Date MAY 31, 2019

Year-to-Date Room Sales by Individual Category, Compared to Prior Year