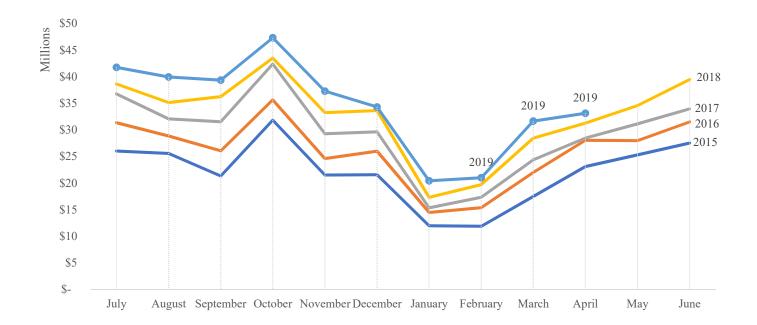

History of Total Sales by Month Shown by Month of Sale, Year-to-Date MAY 31, 2019

|                      | 2015              | 2016              | 2017              | 2018              | 2019              |
|----------------------|-------------------|-------------------|-------------------|-------------------|-------------------|
| Month of room sales: |                   |                   |                   |                   |                   |
| July                 | \$<br>26,010,702  | \$<br>31,320,024  | \$<br>36,734,684  | \$<br>38,602,612  | \$<br>41,730,561  |
| August               | 25,533,909        | 28,829,141        | 32,040,330        | 35,118,463        | 39,912,600        |
| September            | 21,321,482        | 26,026,169        | 31,498,527        | 36,215,117        | 39,320,703        |
| October              | 31,807,734        | 35,628,100        | 42,361,030        | 43,473,922        | 47,277,406        |
| November             | 21,488,590        | 24,588,311        | 29,254,904        | 33,231,722        | 37,232,618        |
| December             | 21,558,681        | 25,984,120        | 29,615,696        | 33,597,999        | 34,262,143        |
| January              | 11,953,626        | 14,458,137        | 15,323,999        | 17,286,492        | 20,416,179        |
| February             | 11,858,299        | 15,344,713        | 17,323,590        | 19,675,430        | 20,977,846        |
| March                | 17,459,674        | 21,960,208        | 24,352,927        | 28,404,553        | 31,613,523        |
| April                | 23,073,758        | 28,014,406        | 28,444,541        | 31,240,463        | 33,093,080        |
| May                  | 25,282,168        | 27,964,329        | 31,113,327        | 34,540,629        | -                 |
| June                 | <br>27,506,206    | <br>31,459,341    | <br>33,898,766    | <br>39,438,071    | <br>-             |
| Total room sales     | \$<br>264,854,828 | \$<br>311,576,998 | \$<br>351,962,319 | \$<br>390,825,474 | \$<br>345,836,658 |