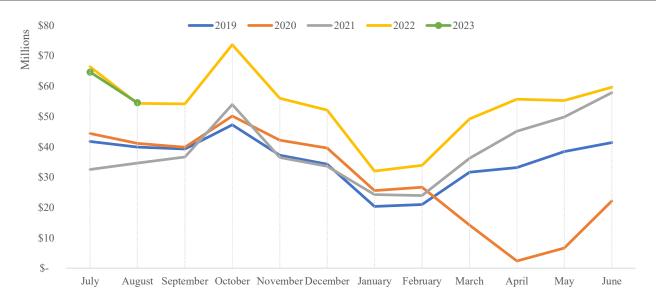

Total Lodging Sales Shown by Month of Sale, Year-to-Date September 30, 2022

*History of Total Sales by Month Shown by Month of Sale, Year-to-Date* September 30, 2022

|                         | 2019           |    | 2020        | 2021              | 2022 |             |    | 2023        |
|-------------------------|----------------|----|-------------|-------------------|------|-------------|----|-------------|
| Month of lodging sales: |                |    |             |                   |      |             |    |             |
| July                    | \$ 41,734,276  | \$ | 44,385,965  | \$<br>32,547,111  | \$   | 66,395,236  | \$ | 64,627,386  |
| August                  | 39,917,550     |    | 41,113,655  | 34,663,339        |      | 54,342,049  |    | 54,539,069  |
| September               | 39,327,048     |    | 39,869,174  | 36,683,164        |      | 54,173,567  |    | -           |
| October                 | 47,272,253     |    | 50,148,618  | 53,914,047        |      | 73,669,896  |    | -           |
| November                | 37,240,595     |    | 42,190,154  | 36,458,675        |      | 56,021,061  |    | -           |
| December                | 34,272,393     |    | 39,595,569  | 33,578,528        |      | 52,126,448  |    | -           |
| January                 | 20,347,077     |    | 25,561,453  | 24,245,119        |      | 31,988,630  |    | -           |
| February                | 20,985,316     |    | 26,696,319  | 23,933,141        |      | 33,927,340  |    | -           |
| March                   | 31,638,002     |    | 14,208,120  | 36,243,884        |      | 49,176,871  |    | -           |
| April                   | 33,141,034     |    | 2,402,461   | 45,171,098        |      | 55,641,656  |    | -           |
| Мау                     | 38,464,222     |    | 6,624,541   | 49,864,809        |      | 55,280,269  |    | -           |
| June                    | 41,413,202     |    | 22,108,839  | 57,835,620        |      | 59,657,956  |    | -           |
| Total lodging sales     | \$ 425,752,967 | \$ | 354,904,866 | \$<br>465,138,537 | \$   | 642,400,980 | \$ | 119,166,456 |