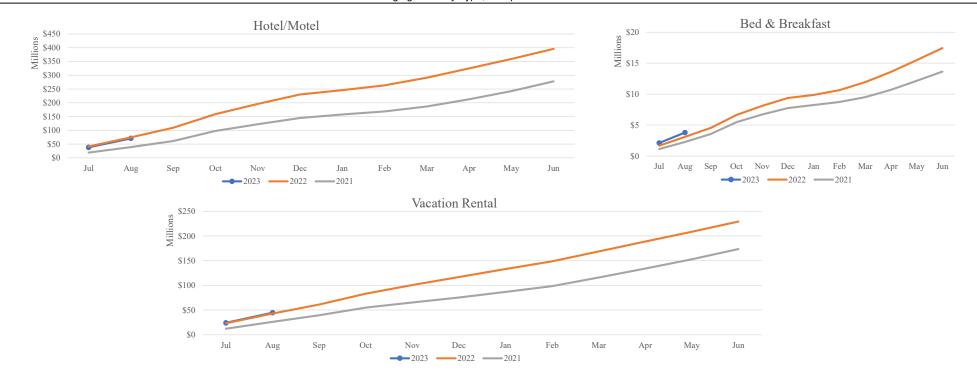

#### BUNCOMBE COUNTY TOURISM DEVELOPMENT AUTHORITY Total Lodging Sales by Type Shown by Month of Sale, Year-to-Date September 30, 2022

|                      |               | Hotel/Mot      | el       |                 | Vacation Rentals |                |          |                 |              | Bed & Break   | ast      |                 | Grand Totals   |                |          |                 |
|----------------------|---------------|----------------|----------|-----------------|------------------|----------------|----------|-----------------|--------------|---------------|----------|-----------------|----------------|----------------|----------|-----------------|
| Month of room sales: | Current Year  | Prior Year     | % Change | YTD %<br>Change | Current Year     | Prior Year     | % Change | YTD %<br>Change | Current Year | Prior Year    | % Change | YTD %<br>Change | Current Year   | Prior Year     | % Change | YTD %<br>Change |
| July                 | \$ 38,243,319 | \$ 41,364,569  | -7.5%    | -7.5%           | \$ 24,268,095    | \$ 23,348,777  | 3.9%     | 3.9%            | \$ 2,115,973 | \$ 1,681,890  | 25.8%    | 25.8%           | \$ 64,627,386  | \$ 66,395,236  | -2.7%    | -2.7%           |
| August               | 32,413,773    | 33,288,678     | -2.6%    | -5.4%           | 20,440,022       | 19,639,485     | 4.1%     | 4.0%            | 1,685,274    | 1,413,887     | 19.2%    | 22.8%           | 54,539,069     | 54,342,049     | 0.4%     | -1.3%           |
| September            | -             | 34,410,077     | -        |                 | -                | 18,324,347     | -        |                 | -            | 1,439,143     | -        |                 | -              | 54,173,567     | -        |                 |
| October              | -             | 49,777,745     | -        |                 | -                | 21,795,421     | -        |                 | -            | 2,096,730     | -        |                 | -              | 73,669,896     | -        |                 |
| November             | -             | 36,931,580     | -        |                 | -                | 17,606,350     | -        |                 | -            | 1,483,131     | -        |                 | -              | 56,021,061     | -        |                 |
| December             | -             | 34,591,966     | -        |                 | -                | 16,283,854     | -        |                 | -            | 1,250,628     | -        |                 | -              | 52,126,448     | -        |                 |
| January              | -             | 15,401,453     | -        |                 | -                | 16,087,946     | -        |                 | -            | 499,232       | -        |                 | -              | 31,988,630     | -        |                 |
| February             | -             | 17,587,944     | -        |                 | -                | 15,551,658     | -        |                 | -            | 787,738       | -        |                 | -              | 33,927,340     | -        |                 |
| March                | -             | 27,907,881     | -        |                 | -                | 19,983,976     | -        |                 | -            | 1,285,014     | -        |                 | -              | 49,176,871     | -        |                 |
| April                | -             | 33,881,484     | -        |                 | -                | 20,113,822     | -        |                 | -            | 1,646,351     | -        |                 | -              | 55,641,656     | -        |                 |
| May                  | -             | 33,766,102     | -        |                 | -                | 19,637,684     | -        |                 | -            | 1,876,483     | -        |                 | -              | 55,280,269     | -        |                 |
| June                 | -             | 36,779,176     | -        |                 | -                | 20,904,390     | -        |                 | -            | 1,974,390     | -        |                 | -              | 59,657,956     | -        |                 |
| Total                | \$ 70,657,091 | \$ 395,688,655 | =        |                 | \$ 44,708,118    | \$ 229,277,710 | :        |                 | \$ 3,801,247 | \$ 17,434,615 |          |                 | \$ 119,166,456 | \$ 642,400,980 | =        |                 |