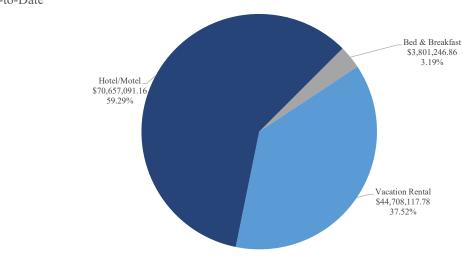

#### BUNCOMBE COUNTY TOURISM DEVELOPMENT AUTHORITY Total Lodging Sales by Type Shown by Month of Sale, Year-to-Date September 30, 2022

|                      |               | Hotel/Mot      | el       |                 | Vacation Rentals |                |          |                 |              | Bed & Break   | ast      |                 | Grand Totals   |                |          |                 |
|----------------------|---------------|----------------|----------|-----------------|------------------|----------------|----------|-----------------|--------------|---------------|----------|-----------------|----------------|----------------|----------|-----------------|
| Month of room sales: | Current Year  | Prior Year     | % Change | YTD %<br>Change | Current Year     | Prior Year     | % Change | YTD %<br>Change | Current Year | Prior Year    | % Change | YTD %<br>Change | Current Year   | Prior Year     | % Change | YTD %<br>Change |
| July                 | \$ 38,243,319 | \$ 41,364,569  | -7.5%    | -7.5%           | \$ 24,268,095    | \$ 23,348,777  | 3.9%     | 3.9%            | \$ 2,115,973 | \$ 1,681,890  | 25.8%    | 25.8%           | \$ 64,627,386  | \$ 66,395,236  | -2.7%    | -2.7%           |
| August               | 32,413,773    | 33,288,678     | -2.6%    | -5.4%           | 20,440,022       | 19,639,485     | 4.1%     | 4.0%            | 1,685,274    | 1,413,887     | 19.2%    | 22.8%           | 54,539,069     | 54,342,049     | 0.4%     | -1.3%           |
| September            | -             | 34,410,077     | -        |                 | -                | 18,324,347     | -        |                 | -            | 1,439,143     | -        |                 | -              | 54,173,567     | -        |                 |
| October              | -             | 49,777,745     | -        |                 | -                | 21,795,421     | -        |                 | -            | 2,096,730     | -        |                 | -              | 73,669,896     | -        |                 |
| November             | -             | 36,931,580     | -        |                 | -                | 17,606,350     | -        |                 | -            | 1,483,131     | -        |                 | -              | 56,021,061     | -        |                 |
| December             | -             | 34,591,966     | -        |                 | -                | 16,283,854     | -        |                 | -            | 1,250,628     | -        |                 | -              | 52,126,448     | -        |                 |
| January              | -             | 15,401,453     | -        |                 | -                | 16,087,946     | -        |                 | -            | 499,232       | -        |                 | -              | 31,988,630     | -        |                 |
| February             | -             | 17,587,944     | -        |                 | -                | 15,551,658     | -        |                 | -            | 787,738       | -        |                 | -              | 33,927,340     | -        |                 |
| March                | -             | 27,907,881     | -        |                 | -                | 19,983,976     | -        |                 | -            | 1,285,014     | -        |                 | -              | 49,176,871     | -        |                 |
| April                | -             | 33,881,484     | -        |                 | -                | 20,113,822     | -        |                 | -            | 1,646,351     | -        |                 | -              | 55,641,656     | -        |                 |
| May                  | -             | 33,766,102     | -        |                 | -                | 19,637,684     | -        |                 | -            | 1,876,483     | -        |                 | -              | 55,280,269     | -        |                 |
| June                 | -             | 36,779,176     | -        |                 | -                | 20,904,390     | -        |                 | -            | 1,974,390     | -        |                 | -              | 59,657,956     | -        |                 |
| Total                | \$ 70,657,091 | \$ 395,688,655 | =        |                 | \$ 44,708,118    | \$ 229,277,710 | :        |                 | \$ 3,801,247 | \$ 17,434,615 |          |                 | \$ 119,166,456 | \$ 642,400,980 | =        |                 |

Year-to-Date Lodging Sales by Type, Compared to Prior Year

Total Lodging Sales by Type, Year-to-Date