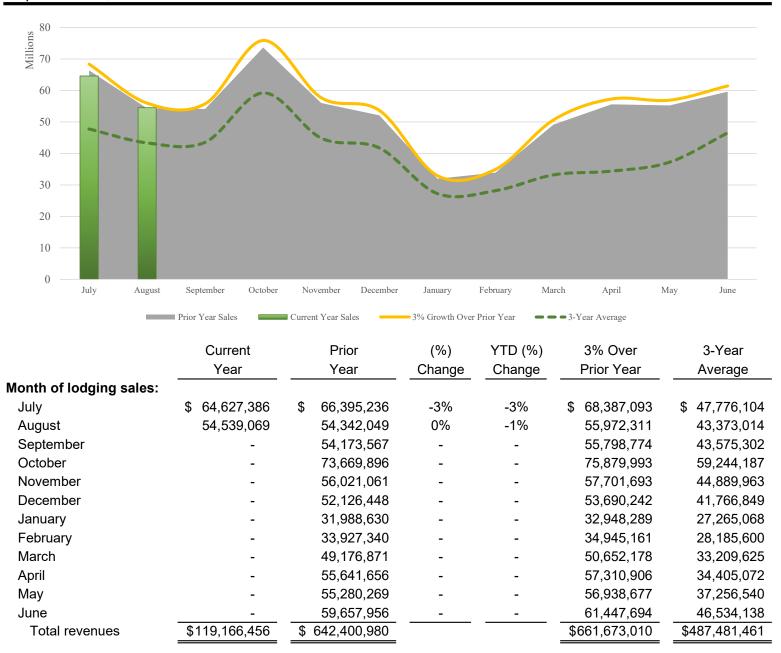

Total Lodging Sales Shown by Month of Sale, Year-to-Date September 30, 2022

*History of Total Sales by Month Shown by Month of Sale, Year-to-Date* September 30, 2022

|                         | 2019           |    | 2020        | 2021              | 2022 |             |    | 2023        |
|-------------------------|----------------|----|-------------|-------------------|------|-------------|----|-------------|
| Month of lodging sales: |                |    |             |                   |      |             |    |             |
| July                    | \$ 41,734,276  | \$ | 44,385,965  | \$<br>32,547,111  | \$   | 66,395,236  | \$ | 64,627,386  |
| August                  | 39,917,550     |    | 41,113,655  | 34,663,339        |      | 54,342,049  |    | 54,539,069  |
| September               | 39,327,048     |    | 39,869,174  | 36,683,164        |      | 54,173,567  |    | -           |
| October                 | 47,272,253     |    | 50,148,618  | 53,914,047        |      | 73,669,896  |    | -           |
| November                | 37,240,595     |    | 42,190,154  | 36,458,675        |      | 56,021,061  |    | -           |
| December                | 34,272,393     |    | 39,595,569  | 33,578,528        |      | 52,126,448  |    | -           |
| January                 | 20,347,077     |    | 25,561,453  | 24,245,119        |      | 31,988,630  |    | -           |
| February                | 20,985,316     |    | 26,696,319  | 23,933,141        |      | 33,927,340  |    | -           |
| March                   | 31,638,002     |    | 14,208,120  | 36,243,884        |      | 49,176,871  |    | -           |
| April                   | 33,141,034     |    | 2,402,461   | 45,171,098        |      | 55,641,656  |    | -           |
| Мау                     | 38,464,222     |    | 6,624,541   | 49,864,809        |      | 55,280,269  |    | -           |
| June                    | 41,413,202     |    | 22,108,839  | 57,835,620        |      | 59,657,956  |    | -           |
| Total lodging sales     | \$ 425,752,967 | \$ | 354,904,866 | \$<br>465,138,537 | \$   | 642,400,980 | \$ | 119,166,456 |