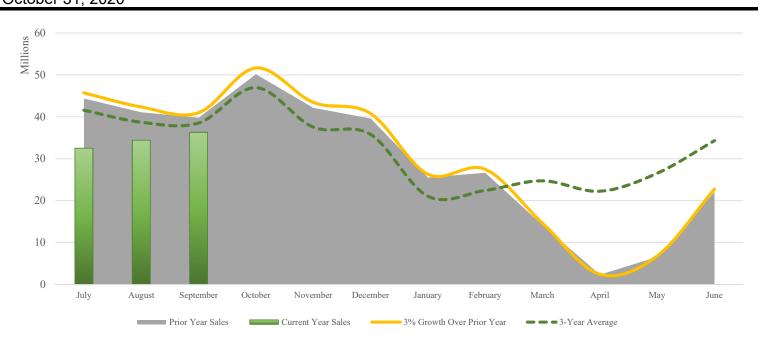

Room Sales Shown by Month of Sale, Year-to-Date October 31, 2020

|                      | Current       | Prior          | (%)    | YTD (%) | 3% Over       | 3-Year        |
|----------------------|---------------|----------------|--------|---------|---------------|---------------|
|                      | Year          | Year           | Change | Change  | Prior Year    | Average       |
| Month of room sales: |               |                |        |         |               |               |
| July                 | \$ 32,532,421 | \$ 44,385,587  | -27%   | -27%    | \$ 45,717,154 | \$ 41,574,158 |
| August               | 34,423,910    | 41,115,834     | -16%   | -22%    | 42,349,309    | 38,717,282    |
| September            | 36,323,991    | 39,796,041     | -9%    | -18%    | 40,989,923    | 38,532,969    |
| October              | -             | 50,150,018     | -      | -       | 51,654,518    | 46,965,398    |
| November             | -             | 42,191,421     | -      | -       | 43,457,164    | 37,554,580    |
| December             | -             | 39,601,095     | -      | -       | 40,789,128    | 35,823,829    |
| January              | -             | 25,560,608     | -      | -       | 26,327,426    | 21,064,892    |
| February             | -             | 26,696,605     | -      | -       | 27,497,503    | 22,452,784    |
| March                | -             | 14,205,993     | -      | -       | 14,632,173    | 24,750,146    |
| April                | -             | 2,402,461      | -      | -       | 2,474,535     | 22,261,486    |
| May                  | -             | 6,622,714      | -      | -       | 6,821,396     | 26,543,593    |
| June                 | -             | 22,108,652     | -      | -       | 22,771,912    | 34,320,977    |
| Total revenues       | \$103,280,322 | \$ 354,837,030 |        |         | \$365,482,141 | \$390,562,094 |
|                      |               |                |        |         |               |               |