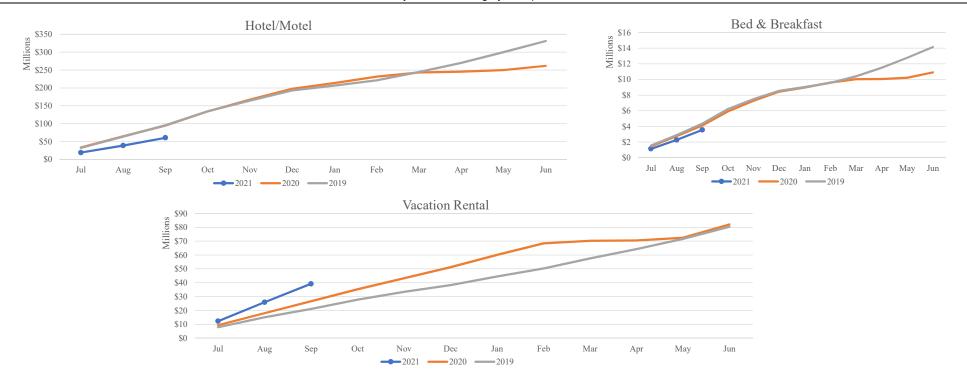

Room Sales Shown by Month of Sale, Year-to-Date October 31, 2020

| Month of room sales: | Hotel/Motel   |                |          | Vacation Rentals |               |               |          |                 | Bed & Break  | fast          |          | Grand Totals    |                |                |          |                 |
|----------------------|---------------|----------------|----------|------------------|---------------|---------------|----------|-----------------|--------------|---------------|----------|-----------------|----------------|----------------|----------|-----------------|
|                      | Current Year  | Prior Year     | % Change | YTD %<br>Change  | Current Year  | Prior Year    | % Change | YTD %<br>Change | Current Year | Prior Year    | % Change | YTD %<br>Change | Current Year   | Prior Year     | % Change | YTD %<br>Change |
| July                 | \$ 19,132,318 | \$ 33,587,325  | -43.0%   | -43.0%           | \$ 12,267,955 | \$ 9,341,842  | 31.3%    | 31.3%           | \$ 1,132,148 | \$ 1,456,420  | -22.3%   | -22.3%          | \$ 32,532,421  | \$ 44,385,587  | -26.7%   | -26.7%          |
| August               | 19,595,328    | 31,112,092     | -37.0%   | -40.1%           | 13,704,865    | 8,700,393     | 57.5%    | 44.0%           | 1,123,717    | 1,303,349     | -13.8%   | -18.3%          | 34,423,910     | 41,115,834     | -16.3%   | -21.7%          |
| September            | 21,758,203    | 29,886,060     | -27.2%   | -36.1%           | 13,269,995    | 8,565,095     | 54.9%    | 47.5%           | 1,295,793    | 1,344,887     | -3.7%    | -13.5%          | 36,323,991     | 39,796,041     | -8.7%    | -17.6%          |
| October              | -             | 39,606,607     | -        |                  | -             | 8,717,244     | -        |                 | -            | 1,826,166     | -        |                 | -              | 50,150,018     | -        |                 |
| November             | -             | 32,892,802     | -        |                  | -             | 7,959,792     | -        |                 | -            | 1,338,827     | -        |                 | -              | 42,191,421     | -        |                 |
| December             | -             | 30,545,959     | -        |                  | =             | 7,889,835     | -        |                 | -            | 1,165,301     | -        |                 | -              | 39,601,095     | -        |                 |
| January              | -             | 16,067,073     | -        |                  | =             | 8,952,454     | -        |                 | -            | 541,081       | -        |                 | -              | 25,560,608     | -        |                 |
| February             | -             | 17,832,201     | -        |                  | -             | 8,241,354     | -        |                 | -            | 623,049       | -        |                 | -              | 26,696,605     | -        |                 |
| March                | -             | 11,867,918     | -        |                  | -             | 1,890,849     | -        |                 | -            | 447,226       | -        |                 | -              | 14,205,993     | -        |                 |
| April                | -             | 2,109,282      | -        |                  | -             | 286,146       | -        |                 | -            | 7,034         | -        |                 | -              | 2,402,461      | -        |                 |
| May                  | -             | 4,523,980      | -        |                  | =             | 1,923,866     | -        |                 | -            | 174,869       | -        |                 | -              | 6,622,714      | -        |                 |
| June                 | -             | 11,770,482     | -        |                  | -             | 9,656,956     | -        |                 | -            | 681,214       | -        |                 | -              | 22,108,652     | -        |                 |
| Total                | \$ 60,485,849 | \$ 261,801,781 |          |                  | \$ 39,242,816 | \$ 82,125,826 |          |                 | \$ 3,551,658 | \$ 10,909,423 |          | •               | \$ 103,280,322 | \$ 354,837,030 |          |                 |

Room Sales by Category Shown by Month of Sale, Year-to-Date October 31, 2020

Total Room Sales by Category, Year-to-Date

Year-to-Date Room Sales by Individual Category, Compared to Prior Year

Page 8 of 8