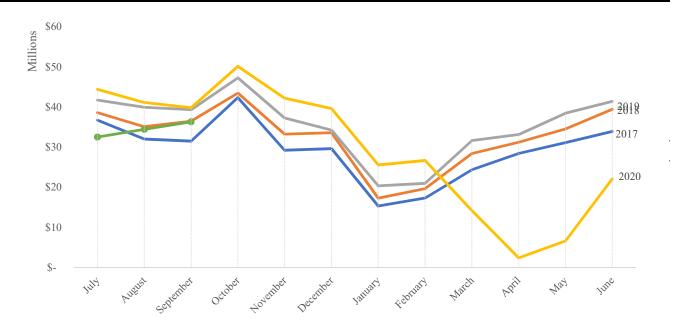

History of Total Sales by Month Shown by Month of Sale, Year-to-Date October 31, 2020

|                      | 2017          |    | 2018        | 2018 2019 |             |    | 2020        | 2021              |
|----------------------|---------------|----|-------------|-----------|-------------|----|-------------|-------------------|
| Month of room sales: |               |    |             |           |             |    |             |                   |
| July                 | \$ 36,734,684 | \$ | 38,602,612  | \$        | 41,734,276  | \$ | 44,385,587  | \$<br>32,532,421  |
| August               | 32,040,330    |    | 35,118,463  |           | 39,917,550  |    | 41,115,834  | 34,423,910        |
| September            | 31,498,527    |    | 36,475,819  |           | 39,327,048  |    | 39,796,041  | 36,323,991        |
| October              | 42,361,030    |    | 43,473,922  |           | 47,272,253  |    | 50,150,018  | -                 |
| November             | 29,254,904    |    | 33,231,722  |           | 37,240,595  |    | 42,191,421  | -                 |
| December             | 29,615,696    |    | 33,597,999  |           | 34,272,393  |    | 39,601,095  | -                 |
| January              | 15,323,999    |    | 17,286,992  |           | 20,347,077  |    | 25,560,608  | -                 |
| February             | 17,323,590    |    | 19,676,430  |           | 20,985,316  |    | 26,696,605  | -                 |
| March                | 24,352,927    |    | 28,406,443  |           | 31,638,002  |    | 14,205,993  | -                 |
| April                | 28,444,541    |    | 31,240,963  |           | 33,141,034  |    | 2,402,461   | -                 |
| May                  | 31,113,327    |    | 34,544,014  |           | 38,464,050  |    | 6,622,714   | -                 |
| June                 | 33,898,766    |    | 39,441,126  |           | 41,413,153  |    | 22,108,652  | -                 |
| Total room sales     | \$351,962,319 | \$ | 391,096,506 | \$        | 425,752,745 | \$ | 354,837,030 | \$<br>103,280,322 |