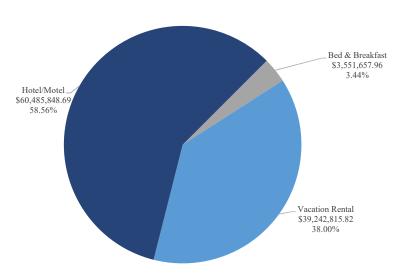

Room Sales Shown by Month of Sale, Year-to-Date October 31, 2020

| Month of room sales: | Hotel/Motel   |                |          | Vacation Rentals |               |               |          |                 | Bed & Break  | fast          |          | Grand Totals    |                |                |          |                 |
|----------------------|---------------|----------------|----------|------------------|---------------|---------------|----------|-----------------|--------------|---------------|----------|-----------------|----------------|----------------|----------|-----------------|
|                      | Current Year  | Prior Year     | % Change | YTD %<br>Change  | Current Year  | Prior Year    | % Change | YTD %<br>Change | Current Year | Prior Year    | % Change | YTD %<br>Change | Current Year   | Prior Year     | % Change | YTD %<br>Change |
| July                 | \$ 19,132,318 | \$ 33,587,325  | -43.0%   | -43.0%           | \$ 12,267,955 | \$ 9,341,842  | 31.3%    | 31.3%           | \$ 1,132,148 | \$ 1,456,420  | -22.3%   | -22.3%          | \$ 32,532,421  | \$ 44,385,587  | -26.7%   | -26.7%          |
| August               | 19,595,328    | 31,112,092     | -37.0%   | -40.1%           | 13,704,865    | 8,700,393     | 57.5%    | 44.0%           | 1,123,717    | 1,303,349     | -13.8%   | -18.3%          | 34,423,910     | 41,115,834     | -16.3%   | -21.7%          |
| September            | 21,758,203    | 29,886,060     | -27.2%   | -36.1%           | 13,269,995    | 8,565,095     | 54.9%    | 47.5%           | 1,295,793    | 1,344,887     | -3.7%    | -13.5%          | 36,323,991     | 39,796,041     | -8.7%    | -17.6%          |
| October              | -             | 39,606,607     | -        |                  | -             | 8,717,244     | -        |                 | -            | 1,826,166     | -        |                 | -              | 50,150,018     | -        |                 |
| November             | -             | 32,892,802     | -        |                  | -             | 7,959,792     | -        |                 | -            | 1,338,827     | -        |                 | -              | 42,191,421     | -        |                 |
| December             | -             | 30,545,959     | -        |                  | =             | 7,889,835     | -        |                 | -            | 1,165,301     | -        |                 | -              | 39,601,095     | -        |                 |
| January              | -             | 16,067,073     | -        |                  | =             | 8,952,454     | -        |                 | -            | 541,081       | -        |                 | -              | 25,560,608     | -        |                 |
| February             | -             | 17,832,201     | -        |                  | -             | 8,241,354     | -        |                 | -            | 623,049       | -        |                 | -              | 26,696,605     | -        |                 |
| March                | -             | 11,867,918     | -        |                  | -             | 1,890,849     | -        |                 | -            | 447,226       | -        |                 | -              | 14,205,993     | -        |                 |
| April                | -             | 2,109,282      | -        |                  | -             | 286,146       | -        |                 | -            | 7,034         | -        |                 | -              | 2,402,461      | -        |                 |
| May                  | -             | 4,523,980      | -        |                  | =             | 1,923,866     | -        |                 | -            | 174,869       | -        |                 | -              | 6,622,714      | -        |                 |
| June                 | -             | 11,770,482     | -        |                  | -             | 9,656,956     | -        |                 | -            | 681,214       | -        |                 | -              | 22,108,652     | -        |                 |
| Total                | \$ 60,485,849 | \$ 261,801,781 |          |                  | \$ 39,242,816 | \$ 82,125,826 |          |                 | \$ 3,551,658 | \$ 10,909,423 |          | •               | \$ 103,280,322 | \$ 354,837,030 |          |                 |