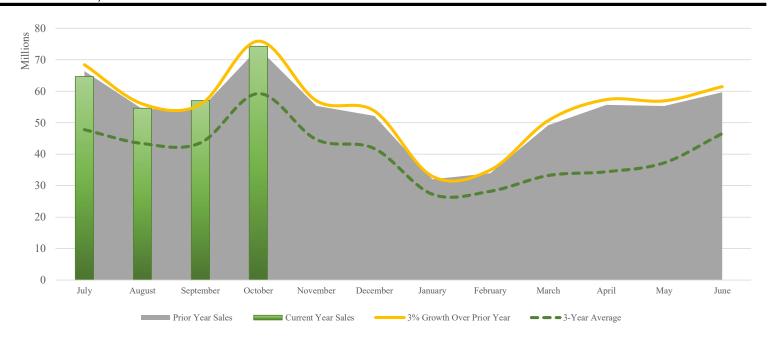

Total Lodging Sales Shown by Month of Sale, Year-to-Date November 30, 2022

|                         | Current<br>Year |    |             |        | YTD (%)<br>Change | 3% Over<br>Prior Year | 3-Year<br>Average |
|-------------------------|-----------------|----|-------------|--------|-------------------|-----------------------|-------------------|
| Month of lodging sales: |                 |    |             | Change |                   |                       |                   |
| July                    | \$ 64,667,846   | \$ | 66,404,238  | -3%    | -3%               | \$ 68,396,365         | \$ 47,779,105     |
| August                  | 54,581,750      |    | 54,349,696  | 0%     | -1%               | 55,980,187            | 43,375,563        |
| September               | 57,043,186      |    | 54,181,143  | 5%     | 1%                | 55,806,578            | 43,577,827        |
| October                 | 74,275,212      |    | 73,696,268  | 1%     | 1%                | 75,907,156            | 59,252,978        |
| November                | -               |    | 55,321,427  | -      | -                 | 56,981,069            | 44,656,752        |
| December                | -               |    | 52,145,316  | -      | -                 | 53,709,675            | 41,773,138        |
| January                 | -               |    | 32,007,272  | -      | -                 | 32,967,491            | 27,271,282        |
| February                | -               |    | 33,951,925  | -      | -                 | 34,970,483            | 28,193,795        |
| March                   | -               |    | 49,181,252  | -      | -                 | 50,656,690            | 33,211,086        |
| April                   | -               |    | 55,646,787  | -      | -                 | 57,316,191            | 34,406,782        |
| May                     | -               |    | 55,285,283  | -      | -                 | 56,943,841            | 37,258,211        |
| June                    | -               |    | 59,672,224  | -      | -                 | 61,462,391            | 46,538,894        |
| Total revenues          | \$250,567,994   | \$ | 641,842,832 |        |                   | \$661,098,117         | \$487,295,411     |
|                         |                 |    |             |        |                   |                       |                   |