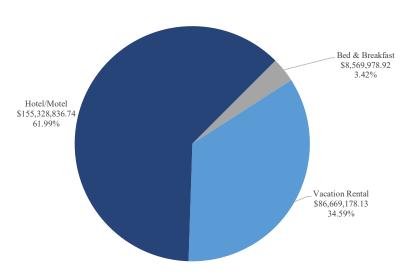

Total Lodging Sales by Type Shown by Month of Sale, Year-to-Date November 30, 2022

|                      |                | Hotel/Mot      | el       |                 |               | Vacation Rei   | ntals    |                 | Bed & Breakf | Grand Totals  |          |                 |                |                |          |                 |
|----------------------|----------------|----------------|----------|-----------------|---------------|----------------|----------|-----------------|--------------|---------------|----------|-----------------|----------------|----------------|----------|-----------------|
| Month of room sales: | Current Year   | Prior Year     | % Change | YTD %<br>Change | Current Year  | Prior Year     | % Change | YTD %<br>Change | Current Year | Prior Year    | % Change | YTD %<br>Change | Current Year   | Prior Year     | % Change | YTD %<br>Change |
| July                 | \$ 38,243,319  | \$ 41,364,569  | -7.5%    | -7.5%           | \$ 24,308,555 | \$ 23,357,779  | 4.1%     | 4.1%            | \$ 2,115,973 | \$ 1,681,890  | 25.8%    | 25.8%           | \$ 64,667,846  | \$ 66,404,238  | -2.6%    | -2.6%           |
| August               | 32,413,773     | 33,288,678     | -2.6%    | -5.4%           | 20,482,703    | 19,647,131     | 4.3%     | 4.2%            | 1,685,274    | 1,413,887     | 19.2%    | 22.8%           | 54,581,750     | 54,349,696     | 0.4%     | -1.2%           |
| September            | 35,736,782     | 34,410,077     | 3.9%     | -2.4%           | 19,358,051    | 18,331,924     | 5.6%     | 4.6%            | 1,948,354    | 1,439,143     | 35.4%    | 26.8%           | 57,043,186     | 54,181,143     | 5.3%     | 0.8%            |
| October              | 48,934,964     | 49,777,745     | -1.7%    | -2.2%           | 22,519,870    | 21,821,793     | 3.2%     | 4.2%            | 2,820,379    | 2,096,730     | 34.5%    | 29.2%           | 74,275,212     | 73,696,268     | 0.8%     | 0.8%            |
| November             | -              | 36,209,998     | -        |                 | -             | 17,628,298     | -        |                 | -            | 1,483,131     | -        |                 | -              | 55,321,427     | -        |                 |
| December             | -              | 34,591,966     | -        |                 | -             | 16,302,722     | -        |                 | -            | 1,250,628     | -        |                 | -              | 52,145,316     | -        |                 |
| January              | -              | 15,401,453     | -        |                 | -             | 16,106,588     | -        |                 | -            | 499,232       | -        |                 | -              | 32,007,272     | -        |                 |
| February             | -              | 17,587,944     | -        |                 | -             | 15,576,243     | -        |                 | -            | 787,738       | -        |                 | -              | 33,951,925     | -        |                 |
| March                | -              | 27,907,881     | -        |                 | -             | 19,988,357     | -        |                 | -            | 1,285,014     | -        |                 | -              | 49,181,252     | -        |                 |
| April                | -              | 33,881,484     | -        |                 | -             | 20,118,953     | -        |                 | -            | 1,646,351     | -        |                 | -              | 55,646,787     | -        |                 |
| May                  | -              | 33,766,102     | -        |                 | -             | 19,642,698     | -        |                 | -            | 1,876,483     | -        |                 | -              | 55,285,283     | -        |                 |
| June                 |                | 36,779,176     | -        |                 |               | 20,918,658     | -        |                 |              | 1,974,390     | -        |                 |                | 59,672,224     | -        |                 |
| Total                | \$ 155,328,837 | \$ 394,967,072 | =        |                 | \$ 86,669,178 | \$ 229,441,144 | i        |                 | \$ 8,569,979 | \$ 17,434,615 | =        |                 | \$ 250,567,994 | \$ 641,842,832 | =        |                 |