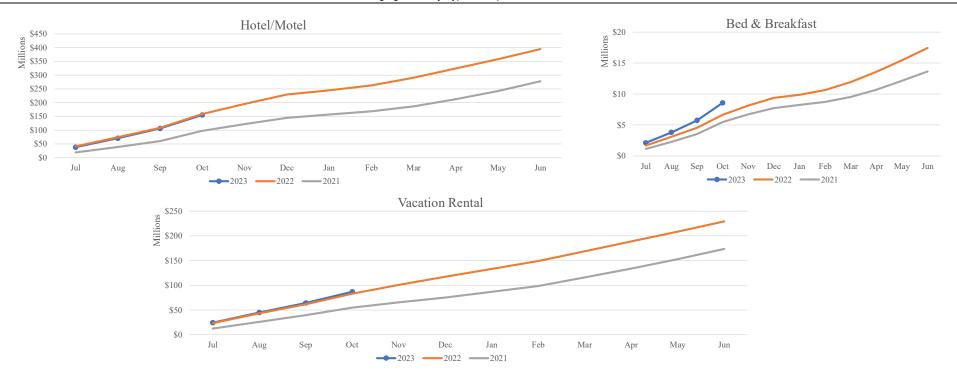

Total Lodging Sales by Type Shown by Month of Sale, Year-to-Date November 30, 2022

|                      |                | Hotel/Mot      | el       |                 |               | Vacation Rei   | ntals    |                 | Bed & Breakf | Grand Totals  |          |                 |                |                |          |                 |
|----------------------|----------------|----------------|----------|-----------------|---------------|----------------|----------|-----------------|--------------|---------------|----------|-----------------|----------------|----------------|----------|-----------------|
| Month of room sales: | Current Year   | Prior Year     | % Change | YTD %<br>Change | Current Year  | Prior Year     | % Change | YTD %<br>Change | Current Year | Prior Year    | % Change | YTD %<br>Change | Current Year   | Prior Year     | % Change | YTD %<br>Change |
| July                 | \$ 38,243,319  | \$ 41,364,569  | -7.5%    | -7.5%           | \$ 24,308,555 | \$ 23,357,779  | 4.1%     | 4.1%            | \$ 2,115,973 | \$ 1,681,890  | 25.8%    | 25.8%           | \$ 64,667,846  | \$ 66,404,238  | -2.6%    | -2.6%           |
| August               | 32,413,773     | 33,288,678     | -2.6%    | -5.4%           | 20,482,703    | 19,647,131     | 4.3%     | 4.2%            | 1,685,274    | 1,413,887     | 19.2%    | 22.8%           | 54,581,750     | 54,349,696     | 0.4%     | -1.2%           |
| September            | 35,736,782     | 34,410,077     | 3.9%     | -2.4%           | 19,358,051    | 18,331,924     | 5.6%     | 4.6%            | 1,948,354    | 1,439,143     | 35.4%    | 26.8%           | 57,043,186     | 54,181,143     | 5.3%     | 0.8%            |
| October              | 48,934,964     | 49,777,745     | -1.7%    | -2.2%           | 22,519,870    | 21,821,793     | 3.2%     | 4.2%            | 2,820,379    | 2,096,730     | 34.5%    | 29.2%           | 74,275,212     | 73,696,268     | 0.8%     | 0.8%            |
| November             | -              | 36,209,998     | -        |                 | -             | 17,628,298     | -        |                 | -            | 1,483,131     | -        |                 | -              | 55,321,427     | -        |                 |
| December             | -              | 34,591,966     | -        |                 | -             | 16,302,722     | -        |                 | -            | 1,250,628     | -        |                 | -              | 52,145,316     | -        |                 |
| January              | -              | 15,401,453     | -        |                 | -             | 16,106,588     | -        |                 | -            | 499,232       | -        |                 | -              | 32,007,272     | -        |                 |
| February             | -              | 17,587,944     | -        |                 | -             | 15,576,243     | -        |                 | -            | 787,738       | -        |                 | -              | 33,951,925     | -        |                 |
| March                | -              | 27,907,881     | -        |                 | -             | 19,988,357     | -        |                 | -            | 1,285,014     | -        |                 | -              | 49,181,252     | -        |                 |
| April                | -              | 33,881,484     | -        |                 | -             | 20,118,953     | -        |                 | -            | 1,646,351     | -        |                 | -              | 55,646,787     | -        |                 |
| May                  | -              | 33,766,102     | -        |                 | -             | 19,642,698     | -        |                 | -            | 1,876,483     | -        |                 | -              | 55,285,283     | -        |                 |
| June                 |                | 36,779,176     | -        |                 |               | 20,918,658     | -        |                 |              | 1,974,390     | -        |                 |                | 59,672,224     | -        |                 |
| Total                | \$ 155,328,837 | \$ 394,967,072 | =        |                 | \$ 86,669,178 | \$ 229,441,144 | i        |                 | \$ 8,569,979 | \$ 17,434,615 | =        |                 | \$ 250,567,994 | \$ 641,842,832 | =        |                 |