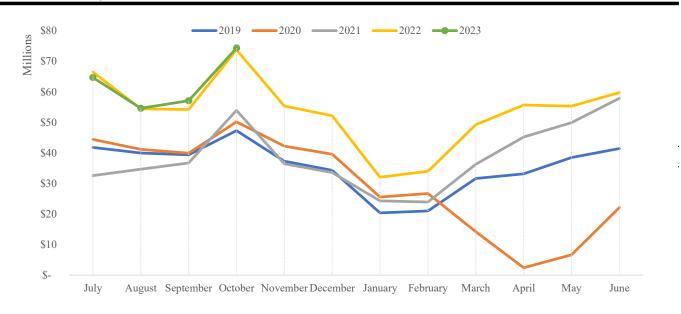

History of Total Sales by Month Shown by Month of Sale, Year-to-Date November 30, 2022

|                         | 2019           | 2020           | 2021           | 2022           | 2023           |
|-------------------------|----------------|----------------|----------------|----------------|----------------|
| Month of lodging sales: |                |                |                |                |                |
| July                    | \$ 41,734,276  | \$ 44,385,965  | \$ 32,547,111  | \$ 66,404,238  | \$ 64,667,846  |
| August                  | 39,917,550     | 41,113,655     | 34,663,339     | 54,349,696     | 54,581,750     |
| September               | 39,327,048     | 39,869,174     | 36,683,164     | 54,181,143     | 57,043,186     |
| October                 | 47,272,253     | 50,148,618     | 53,914,047     | 73,696,268     | 74,275,212     |
| November                | 37,240,595     | 42,190,154     | 36,458,675     | 55,321,427     | -              |
| December                | 34,272,393     | 39,595,569     | 33,578,528     | 52,145,316     | -              |
| January                 | 20,347,077     | 25,561,453     | 24,245,119     | 32,007,272     | -              |
| February                | 20,985,316     | 26,696,319     | 23,933,141     | 33,951,925     | -              |
| March                   | 31,638,002     | 14,208,120     | 36,243,884     | 49,181,252     | -              |
| April                   | 33,141,034     | 2,402,461      | 45,171,098     | 55,646,787     | -              |
| May                     | 38,464,222     | 6,624,541      | 49,864,809     | 55,285,283     | -              |
| June                    | 41,413,202     | 22,108,839     | 57,835,620     | 59,672,224     | -              |
| Total lodging sales     | \$ 425,752,967 | \$ 354,904,866 | \$ 465,138,537 | \$ 641,842,832 | \$ 250,567,994 |
|                         |                | Page 7 of 9    | -              |                |                |