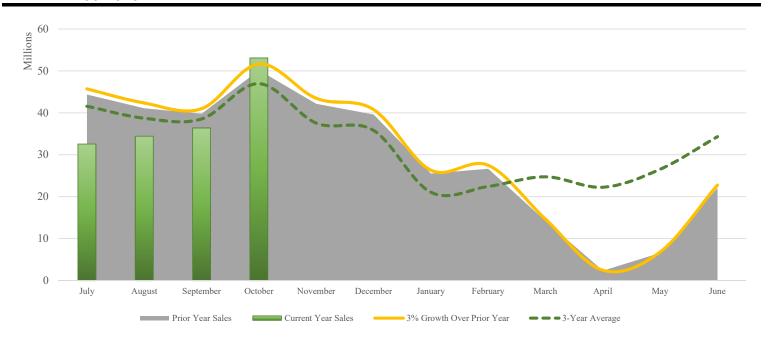

Room Sales

Shown by Month of Sale, Year-to-Date

November 30 2020

|                      | Current       |                |        | YTD (%) | 3% Over       | 3-Year        |
|----------------------|---------------|----------------|--------|---------|---------------|---------------|
|                      | Year          | Year           | Change | Change  | Prior Year    | Average       |
| Month of room sales: |               |                |        |         |               |               |
| July                 | \$ 32,552,231 | \$ 44,385,587  | -27%   | -27%    | \$ 45,717,154 | \$ 41,574,158 |
| August               | 34,440,199    | 41,115,834     | -16%   | -22%    | 42,349,309    | 38,717,282    |
| September            | 36,399,260    | 39,796,041     | -9%    | -17%    | 40,989,923    | 38,532,969    |
| October              | 53,094,365    | 50,150,018     | 6%     | -11%    | 51,654,518    | 46,965,398    |
| November             | -             | 42,191,421     | -      | -       | 43,457,164    | 37,554,580    |
| December             | -             | 39,601,095     | -      | -       | 40,789,128    | 35,823,829    |
| January              | -             | 25,560,608     | -      | -       | 26,327,426    | 21,064,892    |
| February             | -             | 26,696,605     | -      | -       | 27,497,503    | 22,452,784    |
| March                | -             | 14,205,993     | -      | -       | 14,632,173    | 24,750,146    |
| April                | -             | 2,402,461      | -      | -       | 2,474,535     | 22,261,486    |
| May                  | -             | 6,624,189      | -      | -       | 6,822,915     | 26,544,084    |
| June                 | -             | 22,117,342     | -      | -       | 22,780,863    | 34,323,874    |
| Total revenues       | \$156,486,055 | \$ 354,847,195 |        |         | \$365,492,611 | \$390,565,482 |