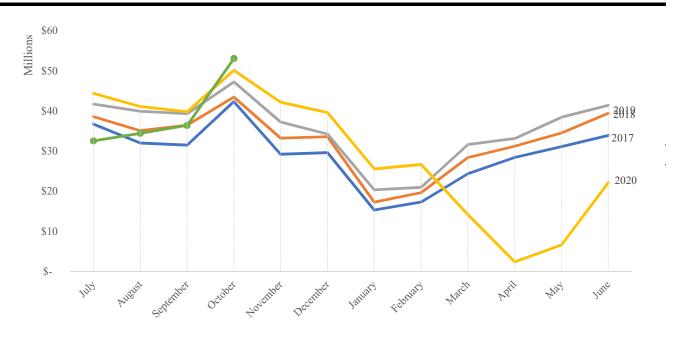

History of Total Sales by Month Shown by Month of Sale, Year-to-Date November 30 2020

|                      | 2017          |    | 2018 2019   |    |             | 2020 |             |    | 2021        |
|----------------------|---------------|----|-------------|----|-------------|------|-------------|----|-------------|
| Month of room sales: |               |    |             |    |             |      |             |    |             |
| July                 | \$ 36,734,684 | \$ | 38,602,612  | \$ | 41,734,276  | \$   | 44,385,587  | \$ | 32,552,231  |
| August               | 32,040,330    |    | 35,118,463  |    | 39,917,550  |      | 41,115,834  |    | 34,440,199  |
| September            | 31,498,527    |    | 36,475,819  |    | 39,327,048  |      | 39,796,041  |    | 36,399,260  |
| October              | 42,361,030    |    | 43,473,922  |    | 47,272,253  |      | 50,150,018  |    | 53,094,365  |
| November             | 29,254,904    |    | 33,231,722  |    | 37,240,595  |      | 42,191,421  |    | -           |
| December             | 29,615,696    |    | 33,597,999  |    | 34,272,393  |      | 39,601,095  |    | -           |
| January              | 15,323,999    |    | 17,286,992  |    | 20,347,077  |      | 25,560,608  |    | -           |
| February             | 17,323,590    |    | 19,676,430  |    | 20,985,316  |      | 26,696,605  |    | -           |
| March                | 24,352,927    |    | 28,406,443  |    | 31,638,002  |      | 14,205,993  |    | -           |
| April                | 28,444,541    |    | 31,240,963  |    | 33,141,034  |      | 2,402,461   |    | -           |
| May                  | 31,113,327    |    | 34,544,014  |    | 38,464,050  |      | 6,624,189   |    | -           |
| June                 | 33,898,766    |    | 39,441,126  |    | 41,413,153  |      | 22,117,342  |    |             |
| Total room sales     | \$351,962,319 | \$ | 391,096,506 | \$ | 425,752,745 | \$   | 354,847,195 | \$ | 156,486,055 |