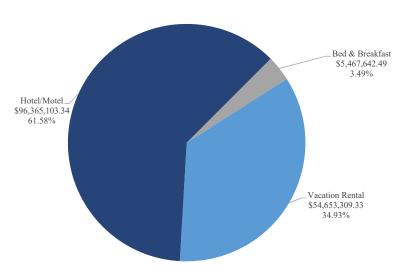

Room Sales Shown by Month of Sale, Year-to-Date November 30 2020

|                      | Hotel/Motel   |                |          |                 |               | Vacation Rei  |          | Bed & Break     | fast         |               | Grand Totals |                 |                |                |          |                 |
|----------------------|---------------|----------------|----------|-----------------|---------------|---------------|----------|-----------------|--------------|---------------|--------------|-----------------|----------------|----------------|----------|-----------------|
| Month of room sales: | Current Year  | Prior Year     | % Change | YTD %<br>Change | Current Year  | Prior Year    | % Change | YTD %<br>Change | Current Year | Prior Year    | % Change     | YTD %<br>Change | Current Year   | Prior Year     | % Change | YTD %<br>Change |
| July                 | \$ 19,132,318 | \$ 33,587,325  | -43.0%   | -43.0%          | \$ 12,287,765 | \$ 9,341,842  | 31.5%    | 31.5%           | \$ 1,132,148 | \$ 1,456,420  | -22.3%       | -22.3%          | \$ 32,552,231  | \$ 44,385,587  | -26.7%   | -26.7%          |
| August               | 19,595,328    | 31,112,092     | -37.0%   | -40.1%          | 13,721,154    | 8,700,393     | 57.7%    | 44.2%           | 1,123,717    | 1,303,349     | -13.8%       | -18.3%          | 34,440,199     | 41,115,834     | -16.2%   | -21.6%          |
| September            | 21,758,203    | 29,886,060     | -27.2%   | -36.1%          | 13,345,264    | 8,565,095     | 55.8%    | 47.9%           | 1,295,793    | 1,344,887     | -3.7%        | -13.5%          | 36,399,260     | 39,796,041     | -8.5%    | -17.5%          |
| October              | 35,879,255    | 39,606,607     | -9.4%    | -28.2%          | 15,299,126    | 8,717,244     | 75.5%    | 54.7%           | 1,915,985    | 1,826,166     | 4.9%         | -7.8%           | 53,094,365     | 50,150,018     | 5.9%     | -10.8%          |
| November             | -             | 32,892,802     | -        |                 | -             | 7,959,792     | -        |                 | -            | 1,338,827     | -            |                 | -              | 42,191,421     | -        |                 |
| December             | -             | 30,545,959     | -        |                 | -             | 7,889,835     | -        |                 | -            | 1,165,301     | -            |                 | -              | 39,601,095     | -        |                 |
| January              | -             | 16,067,073     | -        |                 | -             | 8,952,454     | -        |                 | -            | 541,081       | -            |                 | -              | 25,560,608     | -        |                 |
| February             | -             | 17,832,201     | -        |                 | -             | 8,241,354     | -        |                 | -            | 623,049       | -            |                 | -              | 26,696,605     | -        |                 |
| March                | -             | 11,867,918     | -        |                 | -             | 1,890,849     | -        |                 | -            | 447,226       | -            |                 | -              | 14,205,993     | -        |                 |
| April                | -             | 2,109,282      | -        |                 | -             | 286,146       | -        |                 | -            | 7,034         | -            |                 | -              | 2,402,461      | -        |                 |
| May                  | -             | 4,523,980      | -        |                 | -             | 1,925,341     | -        |                 | -            | 174,869       | -            |                 | -              | 6,624,189      | -        |                 |
| June                 | -             | 11,770,482     | -        |                 |               | 9,665,646     | -        |                 |              | 681,214       | -            |                 |                | 22,117,342     | -        |                 |
| Total                | \$ 96,365,103 | \$ 261,801,781 |          |                 | \$ 54,653,309 | \$ 82,135,991 |          | •               | \$ 5,467,642 | \$ 10,909,423 |              | •               | \$ 156,486,055 | \$ 354,847,195 | _        |                 |