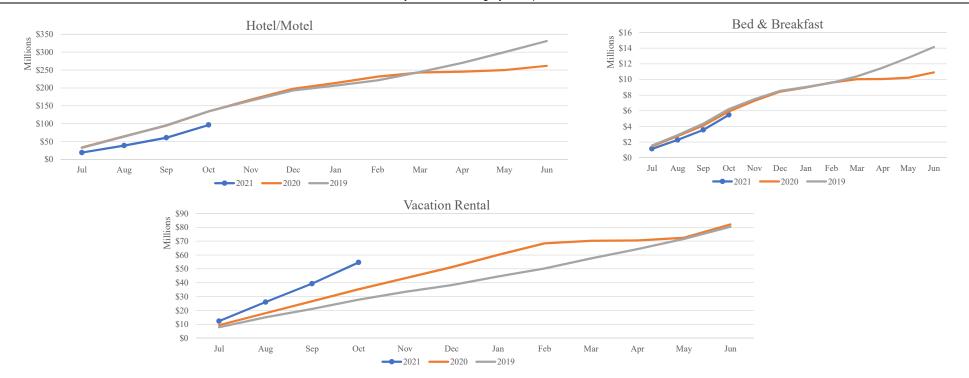

Room Sales Shown by Month of Sale, Year-to-Date November 30 2020

|                      | Hotel/Motel   |                |          |                 |               | Vacation Rei  |          | Bed & Break     | fast         |               | Grand Totals |                 |                |                |          |                 |
|----------------------|---------------|----------------|----------|-----------------|---------------|---------------|----------|-----------------|--------------|---------------|--------------|-----------------|----------------|----------------|----------|-----------------|
| Month of room sales: | Current Year  | Prior Year     | % Change | YTD %<br>Change | Current Year  | Prior Year    | % Change | YTD %<br>Change | Current Year | Prior Year    | % Change     | YTD %<br>Change | Current Year   | Prior Year     | % Change | YTD %<br>Change |
| July                 | \$ 19,132,318 | \$ 33,587,325  | -43.0%   | -43.0%          | \$ 12,287,765 | \$ 9,341,842  | 31.5%    | 31.5%           | \$ 1,132,148 | \$ 1,456,420  | -22.3%       | -22.3%          | \$ 32,552,231  | \$ 44,385,587  | -26.7%   | -26.7%          |
| August               | 19,595,328    | 31,112,092     | -37.0%   | -40.1%          | 13,721,154    | 8,700,393     | 57.7%    | 44.2%           | 1,123,717    | 1,303,349     | -13.8%       | -18.3%          | 34,440,199     | 41,115,834     | -16.2%   | -21.6%          |
| September            | 21,758,203    | 29,886,060     | -27.2%   | -36.1%          | 13,345,264    | 8,565,095     | 55.8%    | 47.9%           | 1,295,793    | 1,344,887     | -3.7%        | -13.5%          | 36,399,260     | 39,796,041     | -8.5%    | -17.5%          |
| October              | 35,879,255    | 39,606,607     | -9.4%    | -28.2%          | 15,299,126    | 8,717,244     | 75.5%    | 54.7%           | 1,915,985    | 1,826,166     | 4.9%         | -7.8%           | 53,094,365     | 50,150,018     | 5.9%     | -10.8%          |
| November             | -             | 32,892,802     | -        |                 | -             | 7,959,792     | -        |                 | -            | 1,338,827     | -            |                 | -              | 42,191,421     | -        |                 |
| December             | -             | 30,545,959     | -        |                 | -             | 7,889,835     | -        |                 | -            | 1,165,301     | -            |                 | -              | 39,601,095     | -        |                 |
| January              | -             | 16,067,073     | -        |                 | -             | 8,952,454     | -        |                 | -            | 541,081       | -            |                 | -              | 25,560,608     | -        |                 |
| February             | -             | 17,832,201     | -        |                 | -             | 8,241,354     | -        |                 | -            | 623,049       | -            |                 | -              | 26,696,605     | -        |                 |
| March                | -             | 11,867,918     | -        |                 | -             | 1,890,849     | -        |                 | -            | 447,226       | -            |                 | -              | 14,205,993     | -        |                 |
| April                | -             | 2,109,282      | -        |                 | -             | 286,146       | -        |                 | -            | 7,034         | -            |                 | -              | 2,402,461      | -        |                 |
| May                  | -             | 4,523,980      | -        |                 | -             | 1,925,341     | -        |                 | -            | 174,869       | -            |                 | -              | 6,624,189      | -        |                 |
| June                 | -             | 11,770,482     | -        |                 |               | 9,665,646     | -        |                 |              | 681,214       | -            |                 |                | 22,117,342     | -        |                 |
| Total                | \$ 96,365,103 | \$ 261,801,781 |          |                 | \$ 54,653,309 | \$ 82,135,991 |          | •               | \$ 5,467,642 | \$ 10,909,423 |              | •               | \$ 156,486,055 | \$ 354,847,195 | _        |                 |