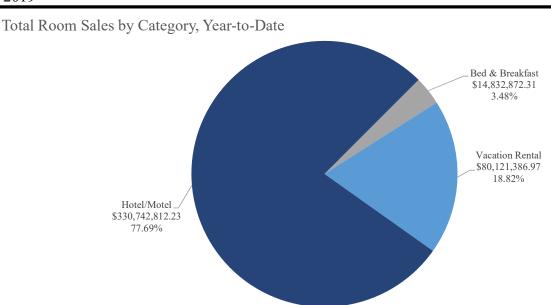

Room Sales Shown by Month of Sale, Year-to-Date July 31, 2019

| Hotel/Motel          |        |         | Vacation Rentals |          |       |         |               | Bed      | & Breakfast |          | Grand Totals |          |           |      |             |          |
|----------------------|--------|---------|------------------|----------|-------|---------|---------------|----------|-------------|----------|--------------|----------|-----------|------|-------------|----------|
| Month of room sales: | Currer | nt Year | Prior Year       | % Change | Curre | nt Year | Prior Year    | % Change | Curre       | ent Year | Prior Year   | % Change | Current Y | ear  | Prior Year  | % Change |
|                      |        |         |                  |          |       |         |               |          |             |          |              |          |           |      |             |          |
| July                 | \$     | -       | \$ 32,674,884    | 1 -      | \$    | -       | \$ 7,425,805  | -        | \$          | -        | \$ 1,633,58  | 7 -      | \$        | - \$ | 41,734,276  | -        |
| August               |        | -       | 31,728,620       | ) -      |       | -       | 6,792,452     | -        |             | -        | 1,394,22     | 8 -      |           | -    | 39,915,300  | -        |
| September            |        | -       | 32,226,57        | l -      |       | -       | 5,608,006     | -        |             | -        | 1,489,72     | 1 -      |           | -    | 39,324,298  | -        |
| October              |        | -       | 39,048,05        | l -      |       | -       | 6,273,172     | -        |             | -        | 1,959,38     | 9 -      |           | -    | 47,280,611  | -        |
| November             |        | -       | 30,651,144       | 1 -      |       | -       | 5,257,941     | -        |             | -        | 1,324,52     | 8 -      |           | -    | 37,233,613  | -        |
| December             |        | -       | 28,668,125       | 5 -      |       | -       | 4,514,828     | -        |             | -        | 1,083,34     | 5 -      |           | -    | 34,266,298  | -        |
| January              |        | -       | 13,724,76        | l -      |       | -       | 6,146,258     | -        |             | -        | 547,79       | 1 -      |           | -    | 20,418,811  | -        |
| February             |        | -       | 14,870,817       | 7 -      |       | -       | 5,521,549     | -        |             | -        | 591,40       | 7 -      |           | -    | 20,983,774  | -        |
| March                |        | -       | 23,875,108       | 3 -      |       | -       | 6,843,219     | -        |             | -        | 914,45       | 9 -      |           | -    | 31,632,786  | -        |
| April                |        | -       | 25,579,72        | 7 -      |       | -       | 6,420,605     | -        |             | -        | 1,131,22     | 8 -      |           | -    | 33,131,560  | -        |
| May                  |        | -       | 30,107,820       | 5 -      |       | -       | 6,976,660     | -        |             | -        | 1,338,22     | 3 -      |           | -    | 38,422,708  | -        |
| June                 |        | -       | 31,693,602       | 2 -      |       | -       | 8,234,469     | -        |             | -        | 1,424,96     | 7 -      |           | -    | 41,353,038  |          |
| Total                | \$     | -       | \$ 334,849,233   | 5        | \$    | -       | \$ 76,014,964 |          | \$          | -        | \$ 14,832,87 | 2        | \$        | - \$ | 425,697,072 |          |

Room Sales by Category Shown by Month of Sale, Year-to-Date July 31, 2019

Year-to-Date Room Sales by Individual Category, Compared to Prior Year