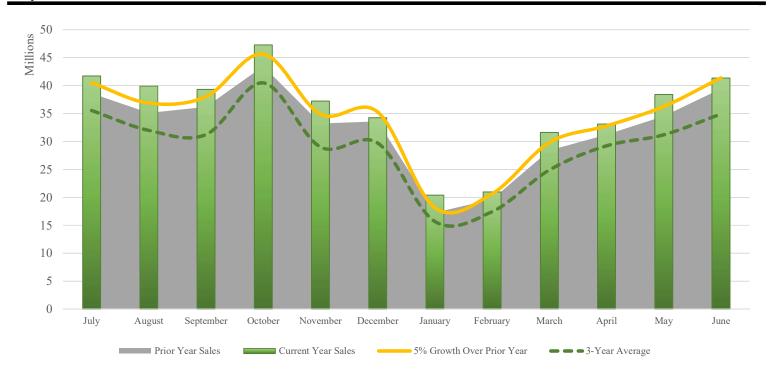

Room Sales Shown by Month of Sale, Year-to-Date July 31, 2019

|                      | Current |      |    | Prior       | (%)    | 5% Over           | 3-Year  |             |  |
|----------------------|---------|------|----|-------------|--------|-------------------|---------|-------------|--|
|                      | Y       | Year |    | Year        | Change | Prior Year        | Average |             |  |
| Month of room sales: |         |      |    |             |        |                   |         |             |  |
| July                 | \$      | -    | \$ | 41,734,276  | -      | \$<br>43,820,989  | \$      | 35,552,440  |  |
| August               |         | -    |    | 39,915,300  | -      | \$<br>41,911,065  |         | 31,995,978  |  |
| September            |         | -    |    | 39,324,298  | -      | \$<br>41,290,512  |         | 31,249,263  |  |
| October              |         | -    |    | 47,280,611  | -      | \$<br>49,644,642  |         | 40,487,684  |  |
| November             |         | -    |    | 37,233,613  | -      | \$<br>39,095,294  |         | 29,024,979  |  |
| December             |         | -    |    | 34,266,298  | -      | \$<br>35,979,613  |         | 29,732,605  |  |
| January              |         | -    |    | 20,418,811  | -      | \$<br>21,439,751  |         | 15,689,709  |  |
| February             |         | -    |    | 20,983,774  | -      | \$<br>22,032,962  |         | 17,448,244  |  |
| March                |         | -    |    | 31,632,786  | -      | \$<br>33,214,426  |         | 24,906,526  |  |
| April                |         | -    |    | 33,131,560  | -      | \$<br>34,788,138  |         | 29,233,303  |  |
| May                  |         | -    |    | 38,422,708  | -      | \$<br>40,343,843  |         | 31,207,223  |  |
| June                 |         | -    |    | 41,353,038  | -      | \$<br>43,420,689  |         | 34,933,078  |  |
| Total revenues       | \$      | -    | \$ | 425,697,072 |        | \$<br>446,981,925 | \$      | 351,461,032 |  |