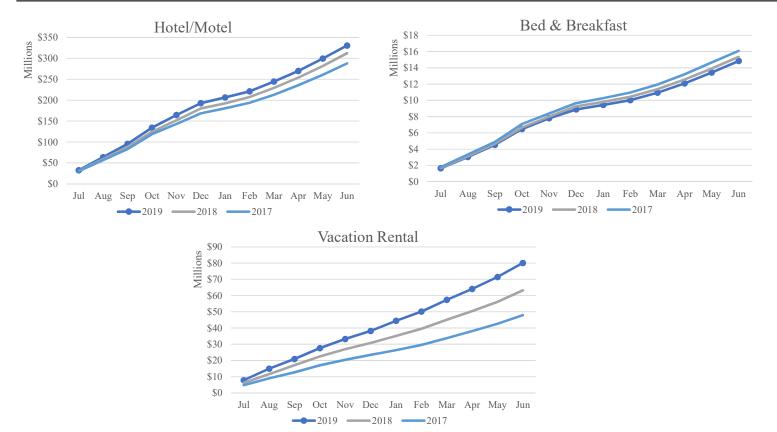

Room Sales Shown by Month of Sale, Year-to-Date July 31, 2019

| Hotel/Motel          |        |         | Vacation Rentals |          |       |         |               | Bed      | & Breakfast |          | Grand Totals |          |           |      |             |          |
|----------------------|--------|---------|------------------|----------|-------|---------|---------------|----------|-------------|----------|--------------|----------|-----------|------|-------------|----------|
| Month of room sales: | Currer | nt Year | Prior Year       | % Change | Curre | nt Year | Prior Year    | % Change | Curre       | ent Year | Prior Year   | % Change | Current Y | ear  | Prior Year  | % Change |
|                      |        |         |                  |          |       |         |               |          |             |          |              |          |           |      |             |          |
| July                 | \$     | -       | \$ 32,674,884    | 1 -      | \$    | -       | \$ 7,425,805  | -        | \$          | -        | \$ 1,633,58  | 7 -      | \$        | - \$ | 41,734,276  | -        |
| August               |        | -       | 31,728,620       | ) -      |       | -       | 6,792,452     | -        |             | -        | 1,394,22     | 8 -      |           | -    | 39,915,300  | -        |
| September            |        | -       | 32,226,57        | l -      |       | -       | 5,608,006     | -        |             | -        | 1,489,72     | 1 -      |           | -    | 39,324,298  | -        |
| October              |        | -       | 39,048,05        | l -      |       | -       | 6,273,172     | -        |             | -        | 1,959,38     | 9 -      |           | -    | 47,280,611  | -        |
| November             |        | -       | 30,651,144       | 1 -      |       | -       | 5,257,941     | -        |             | -        | 1,324,52     | 8 -      |           | -    | 37,233,613  | -        |
| December             |        | -       | 28,668,125       | 5 -      |       | -       | 4,514,828     | -        |             | -        | 1,083,34     | 5 -      |           | -    | 34,266,298  | -        |
| January              |        | -       | 13,724,76        | l -      |       | -       | 6,146,258     | -        |             | -        | 547,79       | 1 -      |           | -    | 20,418,811  | -        |
| February             |        | -       | 14,870,817       | 7 -      |       | -       | 5,521,549     | -        |             | -        | 591,40       | 7 -      |           | -    | 20,983,774  | -        |
| March                |        | -       | 23,875,108       | 3 -      |       | -       | 6,843,219     | -        |             | -        | 914,45       | 9 -      |           | -    | 31,632,786  | -        |
| April                |        | -       | 25,579,72        | 7 -      |       | -       | 6,420,605     | -        |             | -        | 1,131,22     | 8 -      |           | -    | 33,131,560  | -        |
| May                  |        | -       | 30,107,820       | 5 -      |       | -       | 6,976,660     | -        |             | -        | 1,338,22     | 3 -      |           | -    | 38,422,708  | -        |
| June                 |        | -       | 31,693,602       | 2 -      |       | -       | 8,234,469     | -        |             | -        | 1,424,96     | 7 -      |           | -    | 41,353,038  |          |
| Total                | \$     | -       | \$ 334,849,233   | 5        | \$    | -       | \$ 76,014,964 |          | \$          | -        | \$ 14,832,87 | 2        | \$        | - \$ | 425,697,072 |          |

Room Sales by Category Shown by Month of Sale, Year-to-Date July 31, 2019

Year-to-Date Room Sales by Individual Category, Compared to Prior Year