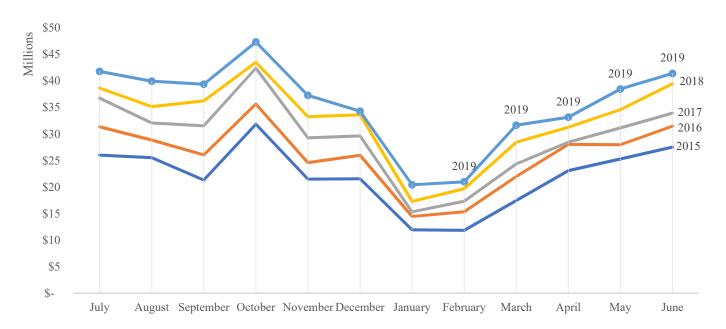

History of Total Sales by Month Shown by Month of Sale, Year-to-Date July 31, 2019

|                      | 2015              | 2016              | 2017              | 2018              | 2019              |
|----------------------|-------------------|-------------------|-------------------|-------------------|-------------------|
| Month of room sales: |                   |                   |                   |                   |                   |
| July                 | \$<br>26,010,702  | \$<br>31,320,024  | \$<br>36,734,684  | \$<br>38,602,612  | \$<br>41,734,276  |
| August               | 25,533,909        | 28,829,141        | 32,040,330        | 35,118,463        | 39,915,300        |
| September            | 21,321,482        | 26,026,169        | 31,498,527        | 36,223,092        | 39,324,298        |
| October              | 31,807,734        | 35,628,100        | 42,361,030        | 43,473,922        | 47,280,611        |
| November             | 21,488,590        | 24,588,311        | 29,254,904        | 33,231,722        | 37,233,613        |
| December             | 21,558,681        | 25,984,120        | 29,615,696        | 33,597,999        | 34,266,298        |
| January              | 11,953,626        | 14,458,137        | 15,323,999        | 17,286,992        | 20,418,811        |
| February             | 11,858,299        | 15,344,713        | 17,323,590        | 19,676,430        | 20,983,774        |
| March                | 17,459,674        | 21,960,208        | 24,352,927        | 28,406,443        | 31,632,786        |
| April                | 23,073,758        | 28,014,406        | 28,444,541        | 31,240,963        | 33,131,560        |
| May                  | 25,282,168        | 27,964,329        | 31,113,327        | 34,544,014        | 38,422,708        |
| June                 | 27,506,206        | 31,459,341        | 33,898,766        | 39,441,126        | 41,353,038        |
| Total room sales     | \$<br>264,854,828 | \$<br>311,576,998 | \$<br>351,962,319 | \$<br>390,843,779 | \$<br>425,697,072 |