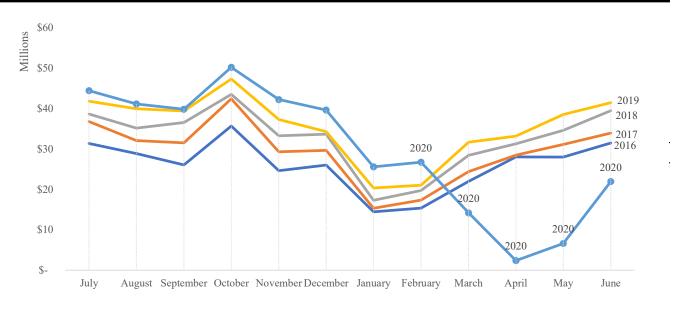

History of Total Sales by Month Shown by Month of Sale, Year-to-Date July 31, 2020

|                      | 2016           | 2017              | 2018              | 2019              | 2020              |
|----------------------|----------------|-------------------|-------------------|-------------------|-------------------|
| Month of room sales: |                |                   |                   |                   |                   |
| July                 | \$ 31,320,024  | \$<br>36,734,684  | \$<br>38,602,612  | \$<br>41,734,276  | \$<br>44,385,587  |
| August               | 28,829,141     | 32,040,330        | 35,118,463        | 39,917,550        | 41,115,834        |
| September            | 26,026,169     | 31,498,527        | 36,475,819        | 39,327,048        | 39,796,041        |
| October              | 35,628,100     | 42,361,030        | 43,473,922        | 47,272,253        | 50,150,018        |
| November             | 24,588,311     | 29,254,904        | 33,231,722        | 37,240,595        | 42,191,421        |
| December             | 25,984,120     | 29,615,696        | 33,597,999        | 34,272,393        | 39,601,095        |
| January              | 14,458,137     | 15,323,999        | 17,286,992        | 20,347,077        | 25,559,883        |
| February             | 15,344,713     | 17,323,590        | 19,676,430        | 20,985,316        | 26,696,605        |
| March                | 21,960,208     | 24,352,927        | 28,406,443        | 31,638,002        | 14,185,287        |
| April                | 28,014,406     | 28,444,541        | 31,240,963        | 33,141,034        | 2,402,461         |
| May                  | 27,964,329     | 31,113,327        | 34,544,014        | 38,464,050        | 6,639,388         |
| June                 | 31,459,341     | 33,898,766        | 39,441,126        | 41,413,153        | 21,909,885        |
| Total room sales     | \$ 311,576,998 | \$<br>351,962,319 | \$<br>391,096,506 | \$<br>425,752,745 | \$<br>354,633,504 |