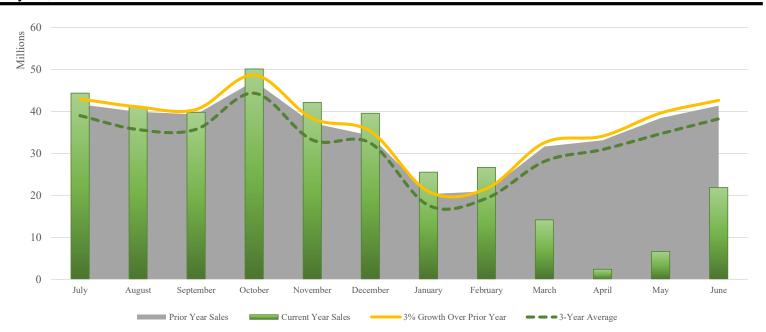

Room Sales Shown by Month of Sale, Year-to-Date July 31, 2020

|                                                                 | Current                                                                                                                  | Prior                                                                                                                      | (%)                                                    | YTD (%)                                  | 3% Over                                                                                                                    | 3-Year                                                                                          |
|-----------------------------------------------------------------|--------------------------------------------------------------------------------------------------------------------------|----------------------------------------------------------------------------------------------------------------------------|--------------------------------------------------------|------------------------------------------|----------------------------------------------------------------------------------------------------------------------------|-------------------------------------------------------------------------------------------------|
|                                                                 | Year                                                                                                                     | Year                                                                                                                       | Change                                                 | Change                                   | Prior Year                                                                                                                 | Average                                                                                         |
| Month of room sales:                                            |                                                                                                                          |                                                                                                                            |                                                        |                                          |                                                                                                                            |                                                                                                 |
| July                                                            | \$ 44,385,587                                                                                                            | \$ 41,734,276                                                                                                              | 6%                                                     | 6%                                       | \$ 42,986,304                                                                                                              | \$ 39,023,857                                                                                   |
| August                                                          | 41,115,834                                                                                                               | 39,917,550                                                                                                                 | 3%                                                     | 5%                                       | 41,115,076                                                                                                                 | 35,692,114                                                                                      |
| September                                                       | 39,796,041                                                                                                               | 39,327,048                                                                                                                 | 1%                                                     | 4%                                       | 40,506,859                                                                                                                 | 35,767,131                                                                                      |
| October                                                         | 50,150,018                                                                                                               | 47,272,253                                                                                                                 | 6%                                                     | 4%                                       | 48,690,420                                                                                                                 | 44,369,068                                                                                      |
| November                                                        | 42,191,421                                                                                                               | 37,240,595                                                                                                                 | 13%                                                    | 6%                                       | 38,357,813                                                                                                                 | 33,242,407                                                                                      |
| December                                                        | 39,601,095                                                                                                               | 34,272,393                                                                                                                 | 16%                                                    | 7%                                       | 35,300,564                                                                                                                 | 32,495,362                                                                                      |
| January                                                         | 25,559,883                                                                                                               | 20,347,077                                                                                                                 | 26%                                                    | 9%                                       | 20,957,489                                                                                                                 | 17,652,689                                                                                      |
| February                                                        | 26,696,605                                                                                                               | 20,985,316                                                                                                                 | 27%                                                    | 10%                                      | 21,614,875                                                                                                                 | 19,328,445                                                                                      |
| March                                                           | 14,185,287                                                                                                               | 31,638,002                                                                                                                 | -55%                                                   | 4%                                       | 32,587,143                                                                                                                 | 28,132,457                                                                                      |
| April                                                           | 2,402,461                                                                                                                | 33,141,034                                                                                                                 | -93%                                                   | -6%                                      | 34,135,265                                                                                                                 | 30,942,179                                                                                      |
| May                                                             | 6,639,388                                                                                                                | 38,464,050                                                                                                                 | -83%                                                   | -13%                                     | 39,617,971                                                                                                                 | 34,707,130                                                                                      |
| June                                                            | 21,909,885                                                                                                               | 41,413,153                                                                                                                 | -47%                                                   | -17%                                     | 42,655,547                                                                                                                 | 38,251,015                                                                                      |
| Total revenues                                                  | \$354,633,504                                                                                                            | \$ 425,752,745                                                                                                             | -17%                                                   |                                          | \$438,525,327                                                                                                              | \$389,603,856                                                                                   |
| October November December January February March April May June | 50,150,018<br>42,191,421<br>39,601,095<br>25,559,883<br>26,696,605<br>14,185,287<br>2,402,461<br>6,639,388<br>21,909,885 | 47,272,253<br>37,240,595<br>34,272,393<br>20,347,077<br>20,985,316<br>31,638,002<br>33,141,034<br>38,464,050<br>41,413,153 | 6%<br>13%<br>16%<br>26%<br>27%<br>-55%<br>-93%<br>-83% | 4%<br>6%<br>7%<br>9%<br>10%<br>4%<br>-6% | 48,690,420<br>38,357,813<br>35,300,564<br>20,957,489<br>21,614,875<br>32,587,143<br>34,135,265<br>39,617,971<br>42,655,547 | 44,369,<br>33,242,<br>32,495,<br>17,652,<br>19,328,<br>28,132,<br>30,942,<br>34,707,<br>38,251, |