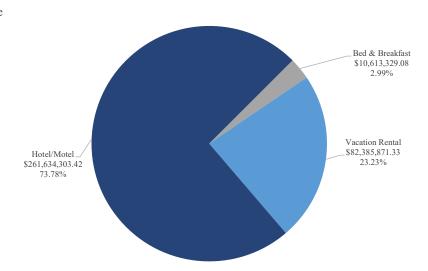

Room Sales Shown by Month of Sale, Year-to-Date July 31, 2020

|                      |                | Hotel/Mot      | el       |                 |               | Vacation Re   | ntals    |                 |               | Bed & Breakt  | ast      |                 |                | Grand Total    |          |                 |
|----------------------|----------------|----------------|----------|-----------------|---------------|---------------|----------|-----------------|---------------|---------------|----------|-----------------|----------------|----------------|----------|-----------------|
| Month of room sales: | Current Year   | Prior Year     | % Change | YTD %<br>Change | Current Year  | Prior Year    | % Change | YTD %<br>Change | Current Year  | Prior Year    | % Change | YTD %<br>Change | Current Year   | Prior Year     | % Change | YTD %<br>Change |
| July                 | \$ 33,587,325  | \$ 32,319,727  | 3.9%     | 3.9%            | \$ 9,390,995  | \$ 7,898,799  | 18.9%    | 18.9%           | \$ 1,407,268  | \$ 1,515,749  | -7.2%    | -7.2%           | \$ 44,385,587  | \$ 41,734,276  | 6.4%     | 6.4%            |
| August               | 31,112,092     | 31,408,736     | -0.9%    | 1.5%            | 8,736,879     | 7,204,351     | 21.3%    | 20.0%           | 1,266,863     | 1,304,462     | -2.9%    | -5.2%           | 41,115,834     | 39,917,550     | 3.0%     | 4.7%            |
| September            | 29,886,060     | 31,894,380     | -6.3%    | -1.1%           | 8,600,095     | 6,034,199     | 42.5%    | 26.4%           | 1,309,887     | 1,398,468     | -6.3%    | -5.6%           | 39,796,041     | 39,327,048     | 1.2%     | 3.6%            |
| October              | 39,606,607     | 38,669,945     | 2.4%     | -0.1%           | 8,764,027     | 6,763,626     | 29.6%    | 27.2%           | 1,779,383     | 1,838,682     | -3.2%    | -4.9%           | 50,150,018     | 47,272,253     | 6.1%     | 4.3%            |
| November             | 32,892,802     | 30,325,367     | 8.5%     | 1.5%            | 7,993,245     | 5,672,454     | 40.9%    | 29.5%           | 1,305,374     | 1,242,774     | 5.0%     | -3.2%           | 42,191,421     | 37,240,595     | 13.3%    | 5.9%            |
| December             | 30,545,959     | 28,343,914     | 7.8%     | 2.4%            | 7,916,287     | 4,919,694     | 60.9%    | 33.5%           | 1,138,848     | 1,008,785     | 12.9%    | -1.2%           | 39,601,095     | 34,272,393     | 15.5%    | 7.3%            |
| January              | 16,067,073     | 13,571,781     | 18.4%    | 3.5%            | 8,959,164     | 6,308,696     | 42.0%    | 34.7%           | 533,646       | 466,600       | 14.4%    | -0.4%           | 25,559,883     | 20,347,077     | 25.6%    | 8.7%            |
| February             | 17,832,201     | 14,704,950     | 21.3%    | 4.7%            | 8,250,039     | 5,748,821     | 43.5%    | 35.7%           | 614,365       | 531,545       | 15.6%    | 0.5%            | 26,696,605     | 20,985,316     | 27.2%    | 10.1%           |
| March                | 11,867,918     | 23,572,451     | -49.7%   | -0.6%           | 1,906,094     | 7,240,544     | -73.7%   | 22.0%           | 411,274       | 825,008       | -50.1%   | -3.6%           | 14,185,287     | 31,638,002     | -55.2%   | 3.5%            |
| April                | 2,109,282      | 25,306,187     | -91.7%   | -9.1%           | 288,041       | 6,784,068     | -95.8%   | 9.6%            | 5,139         | 1,050,778     | -99.5%   | -12.6%          | 2,402,461      | 33,141,034     | -92.8%   | -5.7%           |
| May                  | 4,523,980      | 29,759,737     | -84.8%   | -16.6%          | 1,928,425     | 7,451,459     | -74.1%   | 1.0%            | 186,983       | 1,252,854     | -85.1%   | -19.9%          | 6,639,388      | 38,464,050     | -82.7%   | -13.4%          |
| June                 | 11,603,004     | 31,305,914     | -62.9%   | -21.0%          | 9,652,582     | 8,782,591     | 9.9%     | 2.0%            | 654,299       | 1,324,648     | -50.6%   | -22.9%          | 21,909,885     | 41,413,153     | -47.1%   | -16.7%          |
| Total                | \$ 261,634,303 | \$ 331,183,089 | -21.0%   |                 | \$ 82,385,871 | \$ 80,809,303 | 2.0%     |                 | \$ 10,613,329 | \$ 13,760,353 | -22.9%   |                 | \$ 354,633,504 | \$ 425,752,745 | -16.7%   |                 |