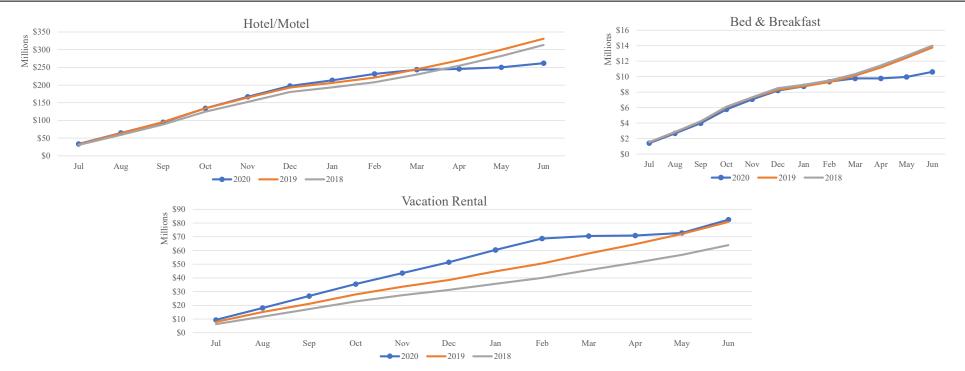

Room Sales Shown by Month of Sale, Year-to-Date July 31, 2020

|                      |                | Hotel/Mot      | el       |                 |               | Vacation Re   | ntals    |                 |               | Bed & Breakt  | ast      |                 |                | Grand Total    |          |                 |
|----------------------|----------------|----------------|----------|-----------------|---------------|---------------|----------|-----------------|---------------|---------------|----------|-----------------|----------------|----------------|----------|-----------------|
| Month of room sales: | Current Year   | Prior Year     | % Change | YTD %<br>Change | Current Year  | Prior Year    | % Change | YTD %<br>Change | Current Year  | Prior Year    | % Change | YTD %<br>Change | Current Year   | Prior Year     | % Change | YTD %<br>Change |
| July                 | \$ 33,587,325  | \$ 32,319,727  | 3.9%     | 3.9%            | \$ 9,390,995  | \$ 7,898,799  | 18.9%    | 18.9%           | \$ 1,407,268  | \$ 1,515,749  | -7.2%    | -7.2%           | \$ 44,385,587  | \$ 41,734,276  | 6.4%     | 6.4%            |
| August               | 31,112,092     | 31,408,736     | -0.9%    | 1.5%            | 8,736,879     | 7,204,351     | 21.3%    | 20.0%           | 1,266,863     | 1,304,462     | -2.9%    | -5.2%           | 41,115,834     | 39,917,550     | 3.0%     | 4.7%            |
| September            | 29,886,060     | 31,894,380     | -6.3%    | -1.1%           | 8,600,095     | 6,034,199     | 42.5%    | 26.4%           | 1,309,887     | 1,398,468     | -6.3%    | -5.6%           | 39,796,041     | 39,327,048     | 1.2%     | 3.6%            |
| October              | 39,606,607     | 38,669,945     | 2.4%     | -0.1%           | 8,764,027     | 6,763,626     | 29.6%    | 27.2%           | 1,779,383     | 1,838,682     | -3.2%    | -4.9%           | 50,150,018     | 47,272,253     | 6.1%     | 4.3%            |
| November             | 32,892,802     | 30,325,367     | 8.5%     | 1.5%            | 7,993,245     | 5,672,454     | 40.9%    | 29.5%           | 1,305,374     | 1,242,774     | 5.0%     | -3.2%           | 42,191,421     | 37,240,595     | 13.3%    | 5.9%            |
| December             | 30,545,959     | 28,343,914     | 7.8%     | 2.4%            | 7,916,287     | 4,919,694     | 60.9%    | 33.5%           | 1,138,848     | 1,008,785     | 12.9%    | -1.2%           | 39,601,095     | 34,272,393     | 15.5%    | 7.3%            |
| January              | 16,067,073     | 13,571,781     | 18.4%    | 3.5%            | 8,959,164     | 6,308,696     | 42.0%    | 34.7%           | 533,646       | 466,600       | 14.4%    | -0.4%           | 25,559,883     | 20,347,077     | 25.6%    | 8.7%            |
| February             | 17,832,201     | 14,704,950     | 21.3%    | 4.7%            | 8,250,039     | 5,748,821     | 43.5%    | 35.7%           | 614,365       | 531,545       | 15.6%    | 0.5%            | 26,696,605     | 20,985,316     | 27.2%    | 10.1%           |
| March                | 11,867,918     | 23,572,451     | -49.7%   | -0.6%           | 1,906,094     | 7,240,544     | -73.7%   | 22.0%           | 411,274       | 825,008       | -50.1%   | -3.6%           | 14,185,287     | 31,638,002     | -55.2%   | 3.5%            |
| April                | 2,109,282      | 25,306,187     | -91.7%   | -9.1%           | 288,041       | 6,784,068     | -95.8%   | 9.6%            | 5,139         | 1,050,778     | -99.5%   | -12.6%          | 2,402,461      | 33,141,034     | -92.8%   | -5.7%           |
| May                  | 4,523,980      | 29,759,737     | -84.8%   | -16.6%          | 1,928,425     | 7,451,459     | -74.1%   | 1.0%            | 186,983       | 1,252,854     | -85.1%   | -19.9%          | 6,639,388      | 38,464,050     | -82.7%   | -13.4%          |
| June                 | 11,603,004     | 31,305,914     | -62.9%   | -21.0%          | 9,652,582     | 8,782,591     | 9.9%     | 2.0%            | 654,299       | 1,324,648     | -50.6%   | -22.9%          | 21,909,885     | 41,413,153     | -47.1%   | -16.7%          |
| Total                | \$ 261,634,303 | \$ 331,183,089 | -21.0%   |                 | \$ 82,385,871 | \$ 80,809,303 | 2.0%     |                 | \$ 10,613,329 | \$ 13,760,353 | -22.9%   |                 | \$ 354,633,504 | \$ 425,752,745 | -16.7%   |                 |