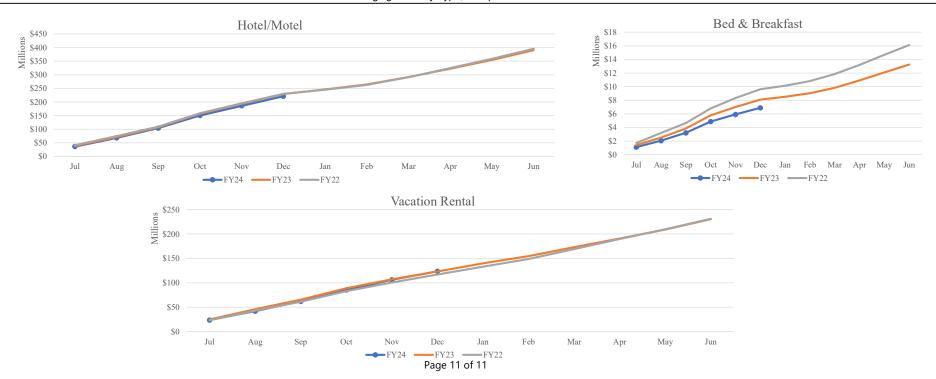

Total Lodging Sales by Type Shown by Month of Sale, Year-to-Date January 31, 2023

|                         |                | Hotel/Mo       | tel      |                 |                | Vacation Re    |          | Bed & Break     | fast         |               | Grand Totals |                 |                |                |          |                 |
|-------------------------|----------------|----------------|----------|-----------------|----------------|----------------|----------|-----------------|--------------|---------------|--------------|-----------------|----------------|----------------|----------|-----------------|
| Month of room sales:    | Current Year   | Prior Year     | % Change | YTD %<br>Change | Current Year   | Prior Year     | % Change | YTD %<br>Change | Current Year | Prior Year    | % Change     | YTD %<br>Change | Current Year   | Prior Year     | % Change | YTD %<br>Change |
| July                    | \$ 36,151,332  | \$ 38,479,968  | -6.1%    | -6.1%           | \$ 23,904,590  | \$ 24,895,873  | -4.0%    | -4.0%           | \$ 1,118,015 | \$ 1,418,102  | -21.2%       | -21.2%          | \$ 61,173,937  | \$ 64,793,944  | -5.6%    | -5.6%           |
| August                  | 31,657,013     | 32,640,866     | -3.0%    | -4.7%           | 18,075,149     | 20,930,596     | -13.6%   | -8.4%           | 948,946      | 1,120,885     | -15.3%       | -18.6%          | 50,681,107     | 54,692,346     | -7.3%    | -6.4%           |
| September               | 35,967,394     | 36,154,263     | -0.5%    | -3.3%           | 20,254,731     | 19,751,254     | 2.5%     | -5.1%           | 1,154,325    | 1,334,010     | -13.5%       | -16.8%          | 57,376,450     | 57,239,527     | 0.2%     | -4.2%           |
| October                 | 46,951,985     | 49,526,518     | -5.2%    | -3.9%           | 23,076,897     | 23,162,880     | -0.4%    | -3.9%           | 1,638,981    | 1,903,668     | -13.9%       | -15.9%          | 71,667,864     | 74,593,066     | -3.9%    | -4.1%           |
| November                | 35,121,883     | 36,409,635     | -3.5%    | -3.8%           | 20,979,821     | 18,216,731     | 15.2%    | -0.6%           | 1,051,115    | 1,245,744     | -15.6%       | -15.8%          | 57,152,819     | 55,872,110     | 2.3%     | -3.0%           |
| December                | 35,223,573     | 35,732,202     | -1.4%    | -3.4%           | 17,265,998     | 16,449,683     | 5.0%     | 0.1%            | 977,038      | 1,057,998     | -7.7%        | -14.8%          | 53,466,609     | 53,239,883     | 0.4%     | -2.5%           |
| January                 | -              | 17,421,646     | -        |                 | -              | 16,477,670     | -        |                 | -            | 446,112       | -            |                 | -              | 34,345,428     | -        |                 |
| February                | -              | 18,042,813     | -        |                 | -              | 14,817,723     | -        |                 | -            | 490,957       | -            |                 | -              | 33,351,492     | -        |                 |
| March                   | -              | 27,366,159     | -        |                 | -              | 18,114,278     | -        |                 | -            | 803,907       | -            |                 | -              | 46,284,344     | -        |                 |
| April                   | -              | 30,413,085     | -        |                 | -              | 17,958,606     | -        |                 | -            | 1,088,671     | -            |                 | -              | 49,460,363     | -        |                 |
| May                     | -              | 32,121,296     | -        |                 | -              | 18,095,053     | -        |                 | -            | 1,165,024     | -            |                 | -              | 51,381,373     | -        |                 |
| June                    |                | 35,832,347     | -        |                 | -              | 21,571,996     | -        |                 |              | 1,174,228     | -            |                 |                | 58,578,570     | -        |                 |
| Total                   | \$ 221,073,180 | \$ 390,140,797 | =        |                 | \$ 123,557,186 | \$ 230,442,343 | =        |                 | \$ 6,888,420 | \$ 13,249,306 | =            |                 | \$ 351,518,786 | \$ 633,832,446 | =        |                 |
| Cumulative Year To Date | \$ 221,073,180 | \$ 228,943,451 | =        |                 | \$ 123,557,186 | \$ 123,407,017 | =        |                 | \$ 6,888,420 | \$ 8,080,407  | <u>.</u>     |                 | \$ 351,518,786 | \$ 360,430,876 | =        |                 |