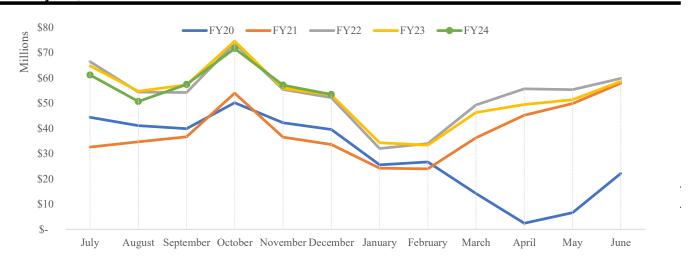

Cumulative Year To Date

\$351,518,786

\$ 360,430,876

History of Total Sales by Month Shown by Month of Sale, Year-to-Date January 31, 2023

|                         |      | FY20        | FY21              | FY22              | FY23              | FY24              |
|-------------------------|------|-------------|-------------------|-------------------|-------------------|-------------------|
| Month of lodging sales: |      |             |                   |                   |                   |                   |
| July                    | \$   | 44,385,965  | \$<br>32,547,111  | \$<br>66,470,974  | \$<br>64,793,944  | \$<br>61,173,937  |
| August                  |      | 41,113,655  | 34,663,339        | 54,412,470        | 54,692,346        | 50,681,107        |
| September               |      | 39,869,174  | 36,683,164        | 54,237,200        | 57,239,527        | 57,376,450        |
| October                 |      | 50,148,618  | 53,914,047        | 73,749,252        | 74,593,066        | 71,667,864        |
| November                |      | 42,190,154  | 36,458,675        | 55,390,208        | 55,872,110        | 57,152,819        |
| December                |      | 39,595,569  | 33,578,528        | 52,189,677        | 53,239,883        | 53,466,609        |
| January                 |      | 25,561,453  | 24,245,119        | 32,037,713        | 34,345,428        | -                 |
| February                |      | 26,696,319  | 23,933,141        | 33,992,055        | 33,351,492        | -                 |
| March                   |      | 14,208,120  | 36,243,884        | 49,237,522        | 46,284,344        | -                 |
| April                   |      | 2,402,461   | 45,171,098        | 55,712,735        | 49,460,363        | -                 |
| May                     |      | 6,624,541   | 49,864,809        | 55,347,208        | 51,381,373        | -                 |
| June                    |      | 22,108,839  | 57,868,695        | 59,772,742        | 58,578,570        | -                 |
| Total lodging sales     | \$   | 354,904,866 | \$<br>465,171,612 | \$<br>642,549,756 | \$<br>633,832,446 | \$<br>351,518,786 |
| Cumulative Year To Date | \$ 2 | 257,303,134 | \$<br>227,844,865 | \$<br>356,449,781 | \$<br>360,430,876 | \$<br>351,518,786 |