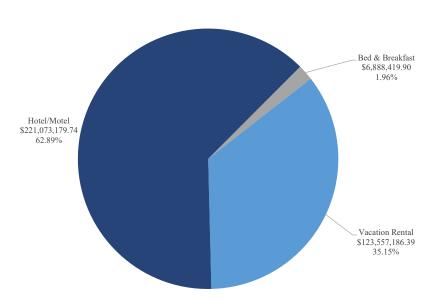

Total Lodging Sales by Type Shown by Month of Sale, Year-to-Date January 31, 2023

|                         |                | Hotel/Mo       | tel      |                 |                | Vacation Re    |          | Bed & Break     | fast         |               | Grand Totals |                 |                |                |          |                 |
|-------------------------|----------------|----------------|----------|-----------------|----------------|----------------|----------|-----------------|--------------|---------------|--------------|-----------------|----------------|----------------|----------|-----------------|
| Month of room sales:    | Current Year   | Prior Year     | % Change | YTD %<br>Change | Current Year   | Prior Year     | % Change | YTD %<br>Change | Current Year | Prior Year    | % Change     | YTD %<br>Change | Current Year   | Prior Year     | % Change | YTD %<br>Change |
| July                    | \$ 36,151,332  | \$ 38,479,968  | -6.1%    | -6.1%           | \$ 23,904,590  | \$ 24,895,873  | -4.0%    | -4.0%           | \$ 1,118,015 | \$ 1,418,102  | -21.2%       | -21.2%          | \$ 61,173,937  | \$ 64,793,944  | -5.6%    | -5.6%           |
| August                  | 31,657,013     | 32,640,866     | -3.0%    | -4.7%           | 18,075,149     | 20,930,596     | -13.6%   | -8.4%           | 948,946      | 1,120,885     | -15.3%       | -18.6%          | 50,681,107     | 54,692,346     | -7.3%    | -6.4%           |
| September               | 35,967,394     | 36,154,263     | -0.5%    | -3.3%           | 20,254,731     | 19,751,254     | 2.5%     | -5.1%           | 1,154,325    | 1,334,010     | -13.5%       | -16.8%          | 57,376,450     | 57,239,527     | 0.2%     | -4.2%           |
| October                 | 46,951,985     | 49,526,518     | -5.2%    | -3.9%           | 23,076,897     | 23,162,880     | -0.4%    | -3.9%           | 1,638,981    | 1,903,668     | -13.9%       | -15.9%          | 71,667,864     | 74,593,066     | -3.9%    | -4.1%           |
| November                | 35,121,883     | 36,409,635     | -3.5%    | -3.8%           | 20,979,821     | 18,216,731     | 15.2%    | -0.6%           | 1,051,115    | 1,245,744     | -15.6%       | -15.8%          | 57,152,819     | 55,872,110     | 2.3%     | -3.0%           |
| December                | 35,223,573     | 35,732,202     | -1.4%    | -3.4%           | 17,265,998     | 16,449,683     | 5.0%     | 0.1%            | 977,038      | 1,057,998     | -7.7%        | -14.8%          | 53,466,609     | 53,239,883     | 0.4%     | -2.5%           |
| January                 | -              | 17,421,646     | -        |                 | -              | 16,477,670     | -        |                 | -            | 446,112       | -            |                 | -              | 34,345,428     | -        |                 |
| February                | -              | 18,042,813     | -        |                 | -              | 14,817,723     | -        |                 | -            | 490,957       | -            |                 | -              | 33,351,492     | -        |                 |
| March                   | -              | 27,366,159     | -        |                 | -              | 18,114,278     | -        |                 | -            | 803,907       | -            |                 | -              | 46,284,344     | -        |                 |
| April                   | -              | 30,413,085     | -        |                 | -              | 17,958,606     | -        |                 | -            | 1,088,671     | -            |                 | -              | 49,460,363     | -        |                 |
| May                     | -              | 32,121,296     | -        |                 | -              | 18,095,053     | -        |                 | -            | 1,165,024     | -            |                 | -              | 51,381,373     | -        |                 |
| June                    |                | 35,832,347     | -        |                 | -              | 21,571,996     | -        |                 |              | 1,174,228     | -            |                 |                | 58,578,570     | -        |                 |
| Total                   | \$ 221,073,180 | \$ 390,140,797 | =        |                 | \$ 123,557,186 | \$ 230,442,343 | =        |                 | \$ 6,888,420 | \$ 13,249,306 | =            |                 | \$ 351,518,786 | \$ 633,832,446 | =        |                 |
| Cumulative Year To Date | \$ 221,073,180 | \$ 228,943,451 | =        |                 | \$ 123,557,186 | \$ 123,407,017 | =        |                 | \$ 6,888,420 | \$ 8,080,407  | <u>.</u>     |                 | \$ 351,518,786 | \$ 360,430,876 | =        |                 |