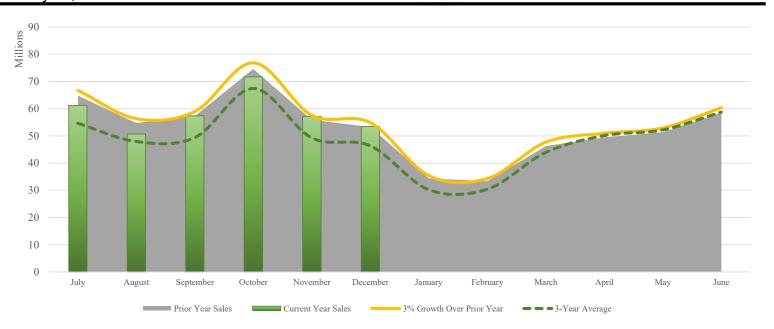

Total Lodging Sales Shown by Month of Sale, Year-to-Date January 31, 2023

|                         | Current       | Pr       | ior     | (%)    | YTD (%) | 3% Over       | 3-    | -Year    |
|-------------------------|---------------|----------|---------|--------|---------|---------------|-------|----------|
|                         | Year          | Υe       | ear     | Change | Change  | Prior Year    | Av    | erage    |
| Month of lodging sales: |               |          |         |        |         |               | _     |          |
| July                    | \$ 61,173,937 | \$ 64,7  | 793,944 | -6%    | -6%     | \$ 66,737,762 | \$ 54 | ,604,010 |
| August                  | 50,681,107    | 54,6     | 592,346 | -7%    | -6%     | 56,333,117    | 47    | ,922,718 |
| September               | 57,376,450    | 57,2     | 239,527 | 0%     | -4%     | 58,956,713    | 49    | ,386,630 |
| October                 | 71,667,864    | 74,      | 593,066 | -4%    | -4%     | 76,830,857    | 67    | ,418,788 |
| November                | 57,152,819    | 55,8     | 372,110 | 2%     | -3%     | 57,548,274    | 49    | ,240,331 |
| December                | 53,466,609    | 53,2     | 239,883 | 0%     | -2%     | 54,837,079    | 46    | ,336,030 |
| January                 | -             | 34,3     | 345,428 | -      | -       | 35,375,791    | 30    | ,209,420 |
| February                | -             | 33,3     | 351,492 | -      | -       | 34,352,037    | 30    | ,425,563 |
| March                   | -             | 46,2     | 284,344 | -      | -       | 47,672,874    | 43    | ,921,917 |
| April                   | -             | 49,4     | 460,363 | -      | -       | 50,944,174    | 50    | ,114,732 |
| May                     | -             | 51,3     | 381,373 | -      | -       | 52,922,814    | 52    | ,197,797 |
| June                    | -             | 58,      | 578,570 | -      | -       | 60,335,927    | 58    | ,740,002 |
| Annual Total            | \$351,518,786 | \$ 633,8 | 332,446 |        |         | \$652,847,419 | \$580 | ,517,938 |
|                         |               |          |         |        |         |               |       |          |