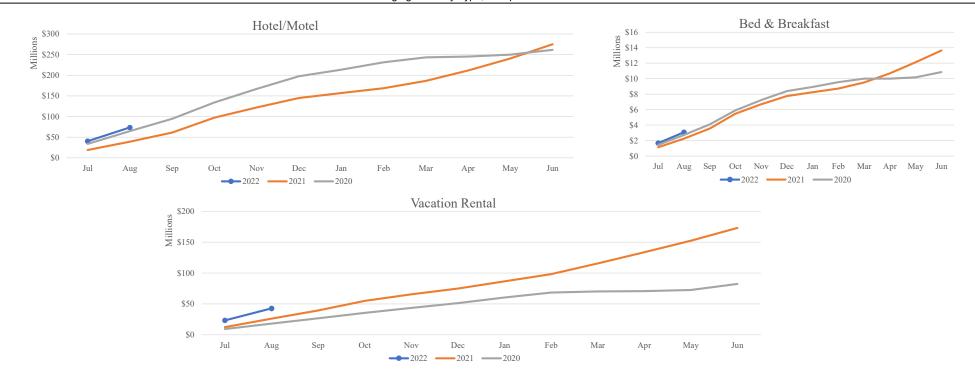

#### BUNCOMBE COUNTY TOURISM DEVELOPMENT AUTHORITY Total Lodging Sales by Type Shown by Month of Sale, Year-to-Date September 30, 2021

|                      |               | Hotel/Motel    |          |                 |               | Vacation Rei   | ntals    |                 | Bed & Break  | ast           |          |                 | ls             |                |          |                 |
|----------------------|---------------|----------------|----------|-----------------|---------------|----------------|----------|-----------------|--------------|---------------|----------|-----------------|----------------|----------------|----------|-----------------|
| Month of room sales: | Current Year  | Prior Year     | % Change | YTD %<br>Change | Current Year  | Prior Year     | % Change | YTD %<br>Change | Current Year | Prior Year    | % Change | YTD %<br>Change | Current Year   | Prior Year     | % Change | YTD %<br>Change |
| July                 | \$ 40,213,765 | \$ 19,132,318  | 110.2%   | 110.2%          | \$ 23,244,700 | \$ 12,282,646  | 89.2%    | 89.2%           | \$ 1,674,168 | \$ 1,132,148  | 47.9%    | 47.9%           | \$ 65,132,634  | \$ 32,547,111  | 100.1%   | 100.1%          |
| August               | 33,274,302    | 19,815,648     | 67.9%    | 88.7%           | 19,502,181    | 13,723,974     | 42.1%    | 64.4%           | 1,409,421    | 1,123,717     | 25.4%    | 36.7%           | 54,185,904     | 34,663,339     | 56.3%    | 77.5%           |
| September            | -             | 22,012,507     | -        |                 | -             | 13,374,865     | -        |                 | -            | 1,295,793     | -        |                 | -              | 36,683,164     | -        |                 |
| October              | -             | 36,464,280     | -        |                 | -             | 15,478,848     | -        |                 | -            | 1,927,642     | -        |                 | -              | 53,870,769     | -        |                 |
| November             | -             | 24,630,899     | -        |                 | -             | 10,553,316     | -        |                 | -            | 1,223,733     | -        |                 | -              | 36,407,948     | -        |                 |
| December             | -             | 22,871,661     | -        |                 | -             | 9,595,156      | -        |                 | -            | 1,037,411     | -        |                 | -              | 33,504,228     | -        |                 |
| January              | -             | 12,224,275     | -        |                 | -             | 11,501,937     | -        |                 | -            | 486,770       | -        |                 | -              | 24,212,981     | -        |                 |
| February             | -             | 11,355,395     | -        |                 | -             | 11,724,546     | -        |                 | -            | 497,164       | -        |                 | -              | 23,577,105     | -        |                 |
| March                | -             | 17,985,847     | -        |                 | -             | 17,425,713     | -        |                 | -            | 788,586       | -        |                 | -              | 36,200,146     | -        |                 |
| April                | -             | 25,263,739     | -        |                 | -             | 17,989,856     | -        |                 | -            | 1,177,997     | -        |                 | -              | 44,431,592     | -        |                 |
| May                  | -             | 28,820,291     | -        |                 | -             | 18,717,048     | -        |                 | -            | 1,435,549     | -        |                 | -              | 48,972,888     | -        |                 |
| June                 | -             | 34,585,868     | -        |                 | -             | 20,636,726     | -        |                 | -            | 1,510,978     | -        |                 | -              | 56,733,573     | -        |                 |
| Total                | \$ 73,488,068 | \$ 275,162,728 | =        |                 | \$ 42,746,881 | \$ 173,004,631 |          |                 | \$ 3,083,589 | \$ 13,637,487 | =        |                 | \$ 119,318,538 | \$ 461,804,845 | =        |                 |

Year-to-Date Lodging Sales by Type, Compared to Prior Year