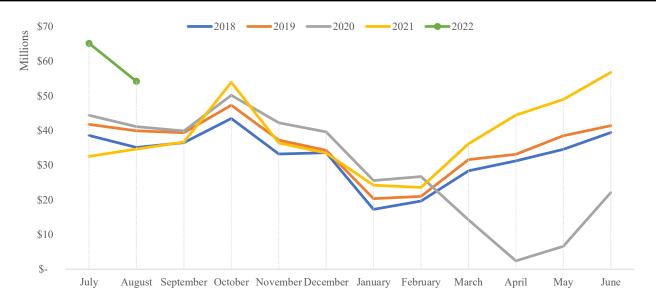

Total Lodging Sales Shown by Month of Sale, Year-to-Date September 30, 2021

*History of Total Sales by Month Shown by Month of Sale, Year-to-Date* September 30, 2021

|                         | 2018          |      | 2019        | 2020              | 2021 |             |    | 2022        |
|-------------------------|---------------|------|-------------|-------------------|------|-------------|----|-------------|
| Month of lodging sales: |               |      |             |                   |      |             |    |             |
| July                    | \$ 38,602,61  | 2 \$ | 41,734,276  | \$<br>44,385,965  | \$   | 32,547,111  | \$ | 65,132,634  |
| August                  | 35,118,46     | 3    | 39,917,550  | 41,113,655        |      | 34,663,339  |    | 54,185,904  |
| September               | 36,475,81     | 9    | 39,327,048  | 39,869,174        |      | 36,683,164  |    | -           |
| October                 | 43,473,92     | 2    | 47,272,253  | 50,148,618        |      | 53,870,769  |    | -           |
| November                | 33,231,72     | 2    | 37,240,595  | 42,190,154        |      | 36,407,948  |    | -           |
| December                | 33,597,99     | 9    | 34,272,393  | 39,595,569        |      | 33,504,228  |    | -           |
| January                 | 17,286,99     | 2    | 20,347,077  | 25,561,453        |      | 24,212,981  |    | -           |
| February                | 19,676,43     | 0    | 20,985,316  | 26,696,319        |      | 23,577,105  |    | -           |
| March                   | 28,406,44     | 3    | 31,638,002  | 14,208,120        |      | 36,200,146  |    | -           |
| April                   | 31,240,96     | 3    | 33,141,034  | 2,402,461         |      | 44,431,592  |    | -           |
| Мау                     | 34,544,01     | 4    | 38,464,222  | 6,624,541         |      | 48,972,888  |    | -           |
| June                    | 39,441,12     | 6    | 41,413,202  | 22,108,839        |      | 56,733,573  |    | -           |
| Total lodging sales     | \$ 391,096,50 | 6\$  | 425,752,967 | \$<br>354,904,866 | \$   | 461,804,845 | \$ | 119,318,538 |