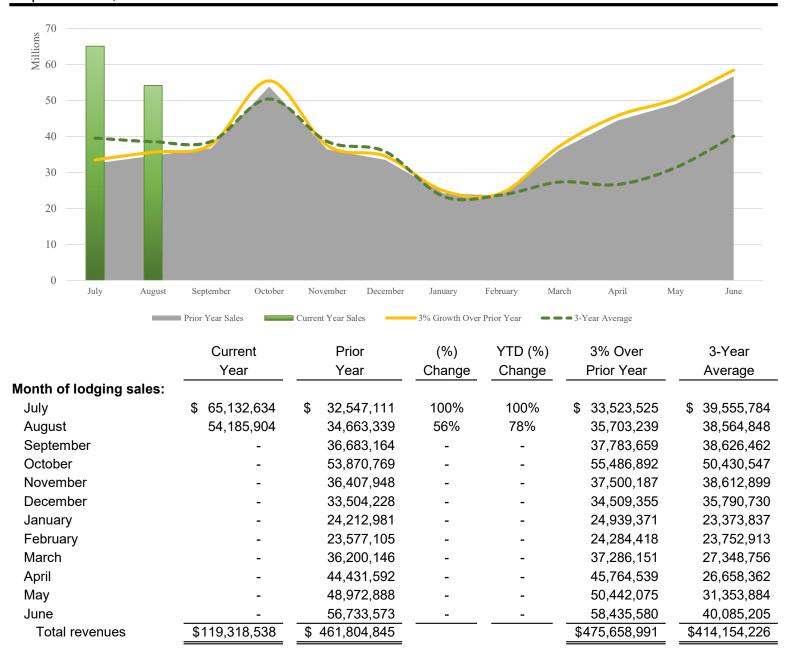

Total Lodging Sales Shown by Month of Sale, Year-to-Date September 30, 2021

*History of Total Sales by Month Shown by Month of Sale, Year-to-Date* September 30, 2021

|                         | 2018          |      | 2019        | 2020              | 2021 |             |    | 2022        |
|-------------------------|---------------|------|-------------|-------------------|------|-------------|----|-------------|
| Month of lodging sales: |               |      |             |                   |      |             |    |             |
| July                    | \$ 38,602,61  | 2 \$ | 41,734,276  | \$<br>44,385,965  | \$   | 32,547,111  | \$ | 65,132,634  |
| August                  | 35,118,46     | 3    | 39,917,550  | 41,113,655        |      | 34,663,339  |    | 54,185,904  |
| September               | 36,475,81     | 9    | 39,327,048  | 39,869,174        |      | 36,683,164  |    | -           |
| October                 | 43,473,92     | 2    | 47,272,253  | 50,148,618        |      | 53,870,769  |    | -           |
| November                | 33,231,72     | 2    | 37,240,595  | 42,190,154        |      | 36,407,948  |    | -           |
| December                | 33,597,99     | 9    | 34,272,393  | 39,595,569        |      | 33,504,228  |    | -           |
| January                 | 17,286,99     | 2    | 20,347,077  | 25,561,453        |      | 24,212,981  |    | -           |
| February                | 19,676,43     | 0    | 20,985,316  | 26,696,319        |      | 23,577,105  |    | -           |
| March                   | 28,406,44     | 3    | 31,638,002  | 14,208,120        |      | 36,200,146  |    | -           |
| April                   | 31,240,96     | 3    | 33,141,034  | 2,402,461         |      | 44,431,592  |    | -           |
| Мау                     | 34,544,01     | 4    | 38,464,222  | 6,624,541         |      | 48,972,888  |    | -           |
| June                    | 39,441,12     | 6    | 41,413,202  | 22,108,839        |      | 56,733,573  |    | -           |
| Total lodging sales     | \$ 391,096,50 | 6\$  | 425,752,967 | \$<br>354,904,866 | \$   | 461,804,845 | \$ | 119,318,538 |