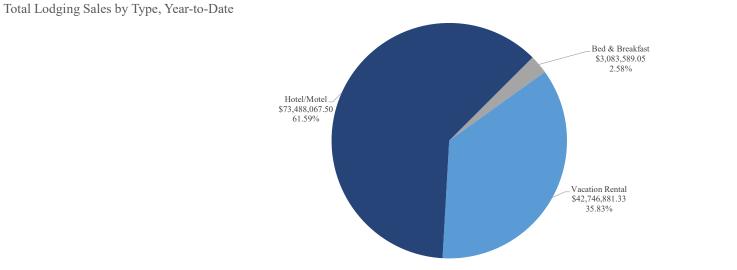

#### BUNCOMBE COUNTY TOURISM DEVELOPMENT AUTHORITY Total Lodging Sales by Type Shown by Month of Sale, Year-to-Date September 30, 2021

|                      |               | Hotel/Motel    |          |                 |               | Vacation Rei   | ntals    |                 | Bed & Break  | ast           |          |                 | ls             |                |          |                 |
|----------------------|---------------|----------------|----------|-----------------|---------------|----------------|----------|-----------------|--------------|---------------|----------|-----------------|----------------|----------------|----------|-----------------|
| Month of room sales: | Current Year  | Prior Year     | % Change | YTD %<br>Change | Current Year  | Prior Year     | % Change | YTD %<br>Change | Current Year | Prior Year    | % Change | YTD %<br>Change | Current Year   | Prior Year     | % Change | YTD %<br>Change |
| July                 | \$ 40,213,765 | \$ 19,132,318  | 110.2%   | 110.2%          | \$ 23,244,700 | \$ 12,282,646  | 89.2%    | 89.2%           | \$ 1,674,168 | \$ 1,132,148  | 47.9%    | 47.9%           | \$ 65,132,634  | \$ 32,547,111  | 100.1%   | 100.1%          |
| August               | 33,274,302    | 19,815,648     | 67.9%    | 88.7%           | 19,502,181    | 13,723,974     | 42.1%    | 64.4%           | 1,409,421    | 1,123,717     | 25.4%    | 36.7%           | 54,185,904     | 34,663,339     | 56.3%    | 77.5%           |
| September            | -             | 22,012,507     | -        |                 | -             | 13,374,865     | -        |                 | -            | 1,295,793     | -        |                 | -              | 36,683,164     | -        |                 |
| October              | -             | 36,464,280     | -        |                 | -             | 15,478,848     | -        |                 | -            | 1,927,642     | -        |                 | -              | 53,870,769     | -        |                 |
| November             | -             | 24,630,899     | -        |                 | -             | 10,553,316     | -        |                 | -            | 1,223,733     | -        |                 | -              | 36,407,948     | -        |                 |
| December             | -             | 22,871,661     | -        |                 | -             | 9,595,156      | -        |                 | -            | 1,037,411     | -        |                 | -              | 33,504,228     | -        |                 |
| January              | -             | 12,224,275     | -        |                 | -             | 11,501,937     | -        |                 | -            | 486,770       | -        |                 | -              | 24,212,981     | -        |                 |
| February             | -             | 11,355,395     | -        |                 | -             | 11,724,546     | -        |                 | -            | 497,164       | -        |                 | -              | 23,577,105     | -        |                 |
| March                | -             | 17,985,847     | -        |                 | -             | 17,425,713     | -        |                 | -            | 788,586       | -        |                 | -              | 36,200,146     | -        |                 |
| April                | -             | 25,263,739     | -        |                 | -             | 17,989,856     | -        |                 | -            | 1,177,997     | -        |                 | -              | 44,431,592     | -        |                 |
| May                  | -             | 28,820,291     | -        |                 | -             | 18,717,048     | -        |                 | -            | 1,435,549     | -        |                 | -              | 48,972,888     | -        |                 |
| June                 | -             | 34,585,868     | -        |                 | -             | 20,636,726     | -        |                 | -            | 1,510,978     | -        |                 | -              | 56,733,573     | -        |                 |
| Total                | \$ 73,488,068 | \$ 275,162,728 | =        |                 | \$ 42,746,881 | \$ 173,004,631 |          |                 | \$ 3,083,589 | \$ 13,637,487 | =        |                 | \$ 119,318,538 | \$ 461,804,845 | =        |                 |

Year-to-Date Lodging Sales by Type, Compared to Prior Year