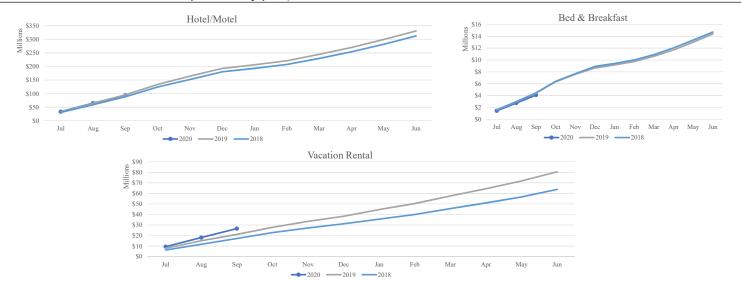

Room Sales

Shown by Month of Sale, Year-to-Date

August 31, 2019

|                      | Hotel/Motel   |                |          |               | Vacation Rentals |          |    |             | Bed & Breakfast |          |    |             | Grand Totals |             |          |  |  |
|----------------------|---------------|----------------|----------|---------------|------------------|----------|----|-------------|-----------------|----------|----|-------------|--------------|-------------|----------|--|--|
| Month of room sales: | Current Year  | Prior Year     | % Change | Current Year  | Prior Year       | % Change | C  | urrent Year | Prior Year      | % Change | С  | urrent Year |              | Prior Year  | % Change |  |  |
| July                 | \$ 34,065,187 | \$ 32,674,884  | 4.3%     | \$ 8,873,364  | \$ 7.479.375     | 18.6%    | \$ | 1.447.772   | 5 1,580,017     | -8.4%    | \$ | 44,386,323  | \$           | 41,734,276  | 6.4%     |  |  |
| August               | 31,493,531    | 31,728,620     | -0.7%    | 8,221,486     | 6,821,903        | 20.5%    | Ŷ  | 1,317,649   | 1,364,777       |          | ÷  | 41,032,666  |              | 39,915,300  |          |  |  |
| September            | 30,056,913    | 32,226,571     | -6.7%    | 8,097,953     | 5,629,269        | 43.9%    |    | 1,332,868   | 1,468,457       | -9.2%    |    | 39,487,734  |              | 39,324,298  | 0.4%     |  |  |
| October              | -             | 39,048,051     | -        | -             | 6,317,862        | -        |    | -           | 1,905,028       | -        |    | -           |              | 47,270,941  | -        |  |  |
| November             | -             | 30,651,144     | -        | -             | 5,295,113        | -        |    | -           | 1,287,356       | -        |    | -           |              | 37,233,613  | -        |  |  |
| December             | -             | 28,668,125     | -        | -             | 4,553,198        | -        |    | -           | 1,047,975       | -        |    | -           |              | 34,269,298  | -        |  |  |
| January              | -             | 13,724,761     | -        | -             | 6,107,201        | -        |    | -           | 515,115         | -        |    | -           |              | 20,347,077  | -        |  |  |
| February             | -             | 14,870,817     | -        | -             | 5,544,630        | -        |    | -           | 568,326         | -        |    | -           |              | 20,983,774  | -        |  |  |
| March                | -             | 23,875,108     | -        | -             | 6,881,109        | -        |    | -           | 876,974         | -        |    | -           |              | 31,633,192  | -        |  |  |
| April                | -             | 25,579,727     | -        | -             | 6,467,135        | -        |    | -           | 1,090,859       | -        |    | -           |              | 33,137,721  | -        |  |  |
| Мау                  | -             | 30,119,085     | -        | -             | 7,045,914        | -        |    | -           | 1,300,954       | -        |    | -           |              | 38,465,953  | -        |  |  |
| June                 | -             | 31,693,602     | -        | -             | 8,317,066        | -        |    | -           | 1,387,996       | -        |    | -           |              | 41,398,664  | -        |  |  |
| Total                | \$ 95,615,631 | \$ 334,860,494 |          | \$ 25,192,803 | \$ 76,459,775    |          | \$ | 4,098,289   | \$ 14,393,835   |          | \$ | 124,906,723 | \$           | 425,714,105 |          |  |  |

#### BUNCOMBE COUNTY TOURISM DEVELOPMENT AUTHORITY Room Sales by Category Shown by Month of Sale, Year-to-Date August 31, 2019

Total Room Sales by Category, Year-to-Date

Year-to-Date Room Sales by Individual Category, Compared to Prior Year