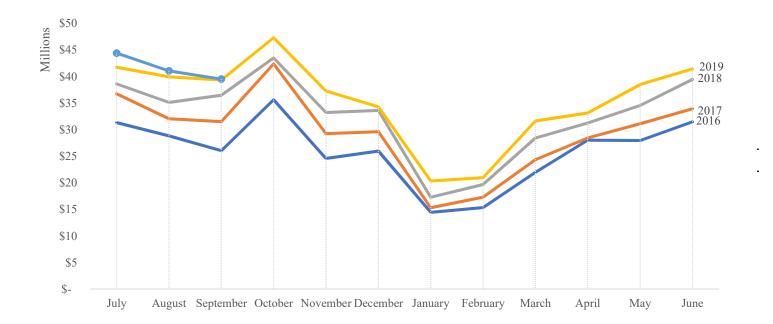

## BUNCOMBE COUNTY TOURISM DEVELOPMENT AUTHORITY History of Total Sales by Month Shown by Month of Sale, Year-to-Date August 31, 2019

|                      |    | 2016        | 2017              | 2018              | 2019              | 2020              |
|----------------------|----|-------------|-------------------|-------------------|-------------------|-------------------|
| Month of room sales: |    |             |                   |                   |                   |                   |
| July                 | \$ | 31,320,024  | \$<br>36,734,684  | \$<br>38,602,612  | \$<br>41,734,276  | \$<br>44,386,323  |
| August               |    | 28,829,141  | 32,040,330        | 35,118,463        | 39,915,300        | 41,032,666        |
| September            |    | 26,026,169  | 31,498,527        | 36,475,819        | 39,324,298        | 39,487,734        |
| October              |    | 35,628,100  | 42,361,030        | 43,473,922        | 47,270,941        | -                 |
| November             |    | 24,588,311  | 29,254,904        | 33,231,722        | 37,233,613        | -                 |
| December             |    | 25,984,120  | 29,615,696        | 33,597,999        | 34,269,298        | -                 |
| January              |    | 14,458,137  | 15,323,999        | 17,286,992        | 20,347,077        | -                 |
| February             |    | 15,344,713  | 17,323,590        | 19,676,430        | 20,983,774        | -                 |
| March                |    | 21,960,208  | 24,352,927        | 28,406,443        | 31,633,192        | -                 |
| April                |    | 28,014,406  | 28,444,541        | 31,240,963        | 33,137,721        | -                 |
| Мау                  |    | 27,964,329  | 31,113,327        | 34,544,014        | 38,465,953        | -                 |
| June                 | _  | 31,459,341  | <br>33,898,766    | <br>39,441,126    | <br>41,398,664    | <br>-             |
| Total room sales     | \$ | 311,576,998 | \$<br>351,962,319 | \$<br>391,096,506 | \$<br>425,714,105 | \$<br>124,906,723 |