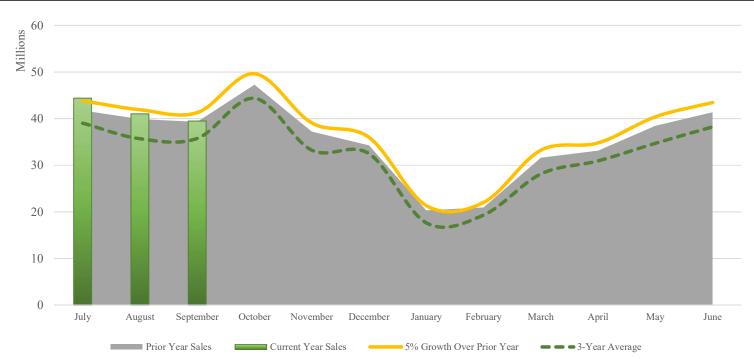

### BUNCOMBE COUNTY TOURISM DEVELOPMENT AUTHORITY Room Sales

Shown by Month of Sale, Year-to-Date

August 31, 2019

|                      | Current<br>Year | Prior<br>Year | (%)<br>Change | 5% Over<br>Prior Year | 3-Year<br>Average |
|----------------------|-----------------|---------------|---------------|-----------------------|-------------------|
| Month of room sales: |                 |               |               |                       |                   |
| July                 | \$ 44,386,323   | \$ 41,734,276 | 6%            | \$ 43,820,989         | \$ 39,023,857     |
| August               | 41,032,666      | 39,915,300    | 3%            | 41,911,065            | 35,691,364        |
| September            | 39,487,734      | 39,324,298    | 0%            | 41,290,512            | 35,766,214        |
| October              | -               | 47,270,941    | -             | 49,634,488            | 44,368,631        |
| November             | -               | 37,233,613    | -             | 39,095,294            | 33,240,080        |
| December             | -               | 34,269,298    | -             | 35,982,763            | 32,494,331        |
| January              | -               | 20,347,077    | -             | 21,364,431            | 17,652,689        |
| February             | -               | 20,983,774    | -             | 22,032,962            | 19,327,931        |
| March                | -               | 31,633,192    | -             | 33,214,851            | 28,130,854        |
| April                | -               | 33,137,721    | -             | 34,794,607            | 30,941,075        |
| May                  | -               | 38,465,953    | -             | 40,389,251            | 34,707,765        |
| June                 | -               | 41,398,664    | -             | 43,468,597            | 38,246,185        |
| Total revenues       | \$ 124,906,723  | \$425,714,105 |               | \$446,999,810         | \$389,590,976     |