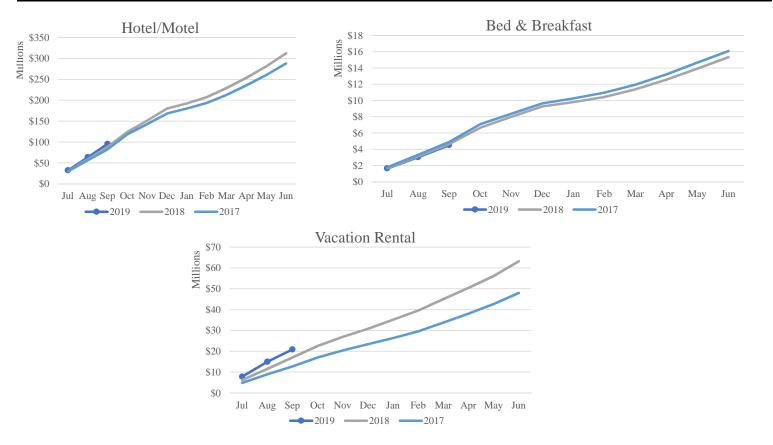

### OCTOBER 31, 2018

|                      | 1             | Hotel/Motel    |          | Vacation Rentals |             |    |            |          |    | Be          | d & | Breakfast  |          | Grand Totals |            |       |           |          |
|----------------------|---------------|----------------|----------|------------------|-------------|----|------------|----------|----|-------------|-----|------------|----------|--------------|------------|-------|-----------|----------|
| Month of room sales: | Current Year  | Prior Year     | % Change | Cu               | irrent Year | ]  | Prior Year | % Change | C  | urrent Year | I   | Prior Year | % Change | Cu           | rent Year  | Pri   | ior Year  | % Change |
| July                 | \$ 32,674,884 | \$ 31,104,358  | 5.0%     | \$               | 7,422,520   | \$ | 5,824,936  | 27.4%    | \$ | 1,633,587   | \$  | 1,673,317  | -2.4%    | \$ 4         | 1,730,991  | \$ 3  | 8,602,612 | 8.1%     |
| August               | 31,728,620    | 28,605,660     | 10.9%    |                  | 6,780,994   |    | 5,062,650  | 33.9%    |    | 1,394,228   |     | 1,450,153  | -3.9%    | 3            | 39,903,842 | 3     | 5,118,463 | 13.6%    |
| September            | 32,226,571    | 29,581,338     | 8.9%     |                  | 5,588,392   |    | 5,108,972  | 9.4%     |    | 1,484,271   |     | 1,524,807  | -2.7%    | 3            | 39,299,234 | 3     | 6,215,117 | 8.5%     |
| October              | -             | 36,364,487     | -        |                  | -           |    | 5,100,654  | -        |    | -           |     | 2,008,780  | -        |              | -          | 4     | 3,473,922 | -        |
| November             | -             | 27,774,546     | -        |                  | -           |    | 4,116,597  | -        |    | -           |     | 1,340,580  | -        |              | -          | 3     | 3,231,722 | -        |
| December             | -             | 28,821,697     | -        |                  | -           |    | 3,505,328  | -        |    | -           |     | 1,270,973  | -        |              | -          | 3     | 3,597,999 | -        |
| January              | -             | 12,517,710     | -        |                  | -           |    | 4,236,380  | -        |    | -           |     | 525,176    | -        |              | -          | 1     | 7,279,266 | -        |
| February             | -             | 14,901,019     | -        |                  | -           |    | 4,144,048  | -        |    | -           |     | 630,363    | -        |              | -          | 1     | 9,675,430 | -        |
| March                | -             | 22,158,854     | -        |                  | -           |    | 5,301,229  | -        |    | -           |     | 944,470    | -        |              | -          | 2     | 8,404,553 | -        |
| April                | -             | 24,967,741     | -        |                  | -           |    | 5,080,264  | -        |    | -           |     | 1,192,457  | -        |              | -          | 3     | 1,240,463 | -        |
| May                  | -             | 27,810,416     | -        |                  | -           |    | 5,375,790  | -        |    | -           |     | 1,354,423  | -        |              | -          | 3     | 4,540,629 | -        |
| June                 | -             | 31,254,779     | -        |                  | -           |    | 6,766,232  | -        |    | -           |     | 1,417,060  | -        |              | -          | 3     | 9,438,071 | -        |
| Total                | \$ 96,630,075 | \$ 315,862,606 |          | \$               | 19,791,906  | \$ | 59,623,082 |          | \$ | 4,512,086   | \$  | 15,332,559 |          | \$ 12        | 20,934,066 | \$ 39 | 0,818,248 |          |

Room Sales by Category Shown by Month of Sale, Year-to-Date OCTOBER 31, 2018

Year-to-Date Room Sales by Individual Category, Compared to Prior Year