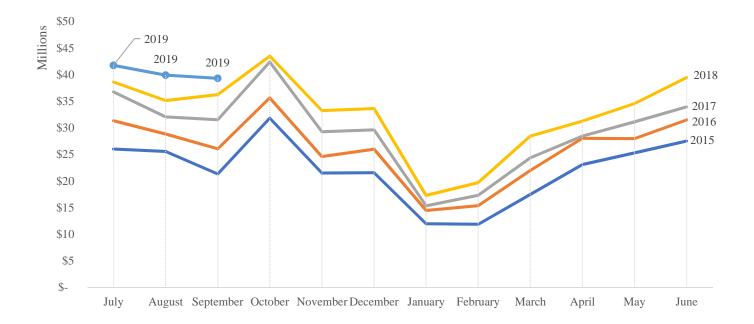

History of Total Sales by Month Shown by Month of Sale, Year-to-Date OCTOBER 31, 2018

|                      | 2015              | 2016              | 2017              | 2018              | 2019              |
|----------------------|-------------------|-------------------|-------------------|-------------------|-------------------|
| Month of room sales: |                   |                   |                   |                   |                   |
| July                 | \$<br>26,010,702  | \$<br>31,320,024  | \$<br>36,734,684  | \$<br>38,602,612  | \$<br>41,730,991  |
| August               | 25,533,909        | 28,829,141        | 32,040,330        | 35,118,463        | 39,903,842        |
| September            | 21,321,482        | 26,026,169        | 31,498,527        | 36,215,117        | 39,299,234        |
| October              | 31,807,734        | 35,628,100        | 42,361,030        | 43,473,922        | -                 |
| November             | 21,488,590        | 24,588,311        | 29,254,904        | 33,231,722        | -                 |
| December             | 21,558,681        | 25,984,120        | 29,615,696        | 33,597,999        | -                 |
| January              | 11,953,626        | 14,458,137        | 15,323,999        | 17,279,266        | -                 |
| February             | 11,858,299        | 15,344,713        | 17,323,590        | 19,675,430        | -                 |
| March                | 17,459,674        | 21,960,208        | 24,352,927        | 28,404,553        | -                 |
| April                | 23,073,758        | 28,014,406        | 28,444,541        | 31,240,463        | -                 |
| May                  | 25,282,168        | 27,964,329        | 31,113,327        | 34,540,629        | -                 |
| June                 | <br>27,506,206    | 31,459,341        | 33,898,766        | 39,438,071        | -                 |
| Total room sales     | \$<br>264,854,828 | \$<br>311,576,998 | \$<br>351,962,319 | \$<br>390,818,248 | \$<br>120,934,066 |