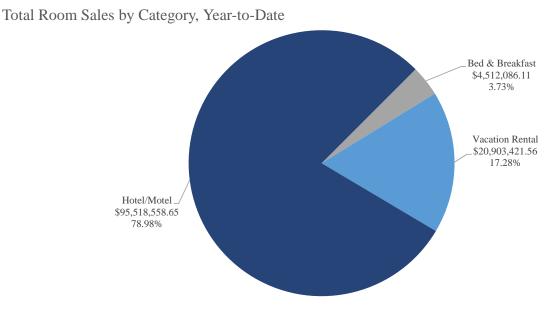

### OCTOBER 31, 2018

|                      | 1             | Hotel/Motel    |          | Vacation Rentals |             |    |            |          |    | Be          | d & | Breakfast  |          | Grand Totals |            |       |           |          |
|----------------------|---------------|----------------|----------|------------------|-------------|----|------------|----------|----|-------------|-----|------------|----------|--------------|------------|-------|-----------|----------|
| Month of room sales: | Current Year  | Prior Year     | % Change | Cu               | irrent Year | ]  | Prior Year | % Change | C  | urrent Year | I   | Prior Year | % Change | Cu           | rent Year  | Pri   | ior Year  | % Change |
| July                 | \$ 32,674,884 | \$ 31,104,358  | 5.0%     | \$               | 7,422,520   | \$ | 5,824,936  | 27.4%    | \$ | 1,633,587   | \$  | 1,673,317  | -2.4%    | \$ 4         | 1,730,991  | \$ 3  | 8,602,612 | 8.1%     |
| August               | 31,728,620    | 28,605,660     | 10.9%    |                  | 6,780,994   |    | 5,062,650  | 33.9%    |    | 1,394,228   |     | 1,450,153  | -3.9%    | 3            | 39,903,842 | 3     | 5,118,463 | 13.6%    |
| September            | 32,226,571    | 29,581,338     | 8.9%     |                  | 5,588,392   |    | 5,108,972  | 9.4%     |    | 1,484,271   |     | 1,524,807  | -2.7%    | 3            | 39,299,234 | 3     | 6,215,117 | 8.5%     |
| October              | -             | 36,364,487     | -        |                  | -           |    | 5,100,654  | -        |    | -           |     | 2,008,780  | -        |              | -          | 4     | 3,473,922 | -        |
| November             | -             | 27,774,546     | -        |                  | -           |    | 4,116,597  | -        |    | -           |     | 1,340,580  | -        |              | -          | 3     | 3,231,722 | -        |
| December             | -             | 28,821,697     | -        |                  | -           |    | 3,505,328  | -        |    | -           |     | 1,270,973  | -        |              | -          | 3     | 3,597,999 | -        |
| January              | -             | 12,517,710     | -        |                  | -           |    | 4,236,380  | -        |    | -           |     | 525,176    | -        |              | -          | 1     | 7,279,266 | -        |
| February             | -             | 14,901,019     | -        |                  | -           |    | 4,144,048  | -        |    | -           |     | 630,363    | -        |              | -          | 1     | 9,675,430 | -        |
| March                | -             | 22,158,854     | -        |                  | -           |    | 5,301,229  | -        |    | -           |     | 944,470    | -        |              | -          | 2     | 8,404,553 | -        |
| April                | -             | 24,967,741     | -        |                  | -           |    | 5,080,264  | -        |    | -           |     | 1,192,457  | -        |              | -          | 3     | 1,240,463 | -        |
| May                  | -             | 27,810,416     | -        |                  | -           |    | 5,375,790  | -        |    | -           |     | 1,354,423  | -        |              | -          | 3     | 4,540,629 | -        |
| June                 | -             | 31,254,779     | -        |                  | -           |    | 6,766,232  | -        |    | -           |     | 1,417,060  | -        |              | -          | 3     | 9,438,071 | -        |
| Total                | \$ 96,630,075 | \$ 315,862,606 |          | \$               | 19,791,906  | \$ | 59,623,082 |          | \$ | 4,512,086   | \$  | 15,332,559 |          | \$ 12        | 20,934,066 | \$ 39 | 0,818,248 |          |

Room Sales by Category Shown by Month of Sale, Year-to-Date OCTOBER 31, 2018

Year-to-Date Room Sales by Individual Category, Compared to Prior Year