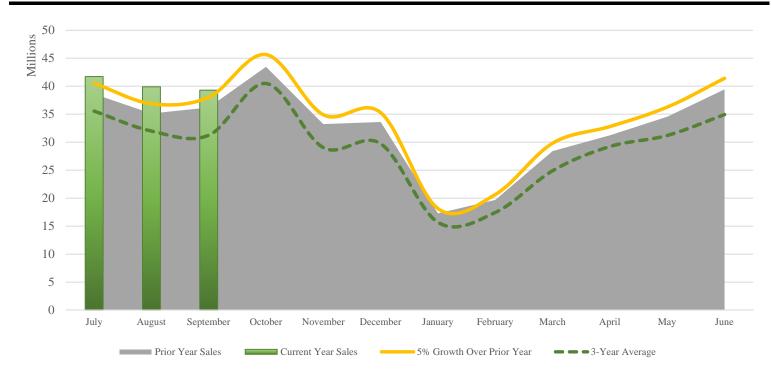

Room Sales

Shown by Month of Sale, Year-to-Date OCTOBER 31, 2018

|                      | Current<br>Year |      | Prior(%)5% OverYearChangePrior Year |        |    |             | 3-Year<br>Average |  |  |
|----------------------|-----------------|------|-------------------------------------|--------|----|-------------|-------------------|--|--|
| Month of room sales: | 1041            |      | Teur                                | Chunge |    |             | <br>Tivolugo      |  |  |
| July                 | \$ 41,730,991   | \$   | 38,602,612                          | 8%     | \$ | 40,532,742  | \$<br>35,552,440  |  |  |
| August               | 39,903,842      |      | 35,118,463                          | 14%    |    | 36,874,386  | 31,995,978        |  |  |
| September            | 39,299,234      |      | 36,215,117                          | 9%     |    | 38,025,873  | 31,246,604        |  |  |
| October              | -               |      | 43,473,922                          | -      |    | 45,647,618  | 40,487,684        |  |  |
| November             | -               |      | 33,231,722                          | -      |    | 34,893,308  | 29,024,979        |  |  |
| December             | -               |      | 33,597,999                          | -      |    | 35,277,899  | 29,732,605        |  |  |
| January              | -               |      | 17,279,266                          | -      |    | 18,143,230  | 15,687,134        |  |  |
| February             | -               |      | 19,675,430                          | -      |    | 20,659,202  | 17,447,911        |  |  |
| March                | -               |      | 28,404,553                          | -      |    | 29,824,780  | 24,905,896        |  |  |
| April                | -               |      | 31,240,463                          | -      |    | 32,802,486  | 29,233,137        |  |  |
| May                  | -               |      | 34,540,629                          | -      |    | 36,267,661  | 31,206,095        |  |  |
| June                 | -               |      | 39,438,071                          | -      |    | 41,409,974  | 34,932,059        |  |  |
| Total revenues       | \$ 120,934,066  | \$ 3 | 390,818,248                         |        | \$ | 410,359,160 | \$<br>351,452,522 |  |  |