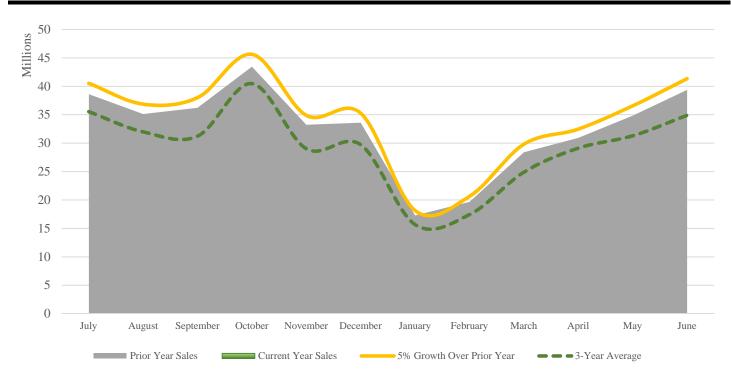

Room Sales

Shown by Month of Sale, Year-to-Date JULY 31, 2018

|                    | C   | Current |    | Prior (%)   |        |    | 5% Over     | 3-Year            |
|--------------------|-----|---------|----|-------------|--------|----|-------------|-------------------|
|                    |     | Year    |    | Year        | Change |    | Prior Year  | <br>Average       |
| Month of room sale | es: |         |    |             |        |    |             |                   |
| July               | \$  | -       | \$ | 38,602,612  | -100%  | \$ | 40,532,742  | \$<br>35,552,440  |
| August             |     | -       |    | 35,118,463  | -      |    | 36,874,386  | 31,995,978        |
| September          |     | -       |    | 36,215,117  | -      |    | 38,025,873  | 31,246,604        |
| October            |     | -       |    | 43,473,922  | -      |    | 45,647,618  | 40,487,684        |
| November           |     | -       |    | 33,231,722  | -      |    | 34,893,308  | 29,024,979        |
| December           |     | -       |    | 33,597,999  | -      |    | 35,277,899  | 29,732,605        |
| January            |     | -       |    | 17,279,266  | -      |    | 18,143,230  | 15,687,134        |
| February           |     | -       |    | 19,675,430  | -      |    | 20,659,202  | 17,447,911        |
| March              |     | -       |    | 28,404,553  | -      |    | 29,824,780  | 24,905,896        |
| April              |     | -       |    | 30,939,563  | -      |    | 32,486,541  | 29,132,837        |
| May                |     | -       |    | 34,839,029  | -      |    | 36,580,980  | 31,305,561        |
| June               |     | -       |    | 39,384,478  | -      |    | 41,353,702  | 34,914,195        |
| Total revenues     | \$  | -       | \$ | 390,762,155 | -      | \$ | 410,300,263 | \$<br>351,433,824 |