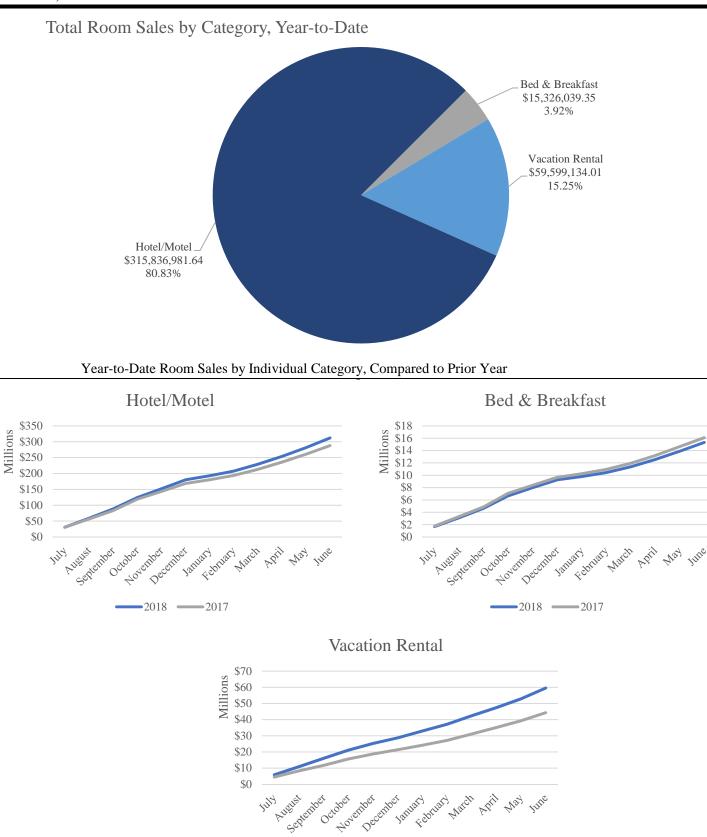

### Shown by Month of Sale, Year-to-Date

JULY 31, 2018

|               |      |          | Hotel/Motel   |          |      |          | acati | on Rentals |          |      | Be       | ed & Breakfast |          | Grand Totals |         |                |          |  |
|---------------|------|----------|---------------|----------|------|----------|-------|------------|----------|------|----------|----------------|----------|--------------|---------|----------------|----------|--|
| Month of room | Curr | ent Year | Prior Year    | % Change | Curr | ent Year |       | Prior Year | % Change | Curr | ent Year | Prior Year     | % Change | Curre        | nt Year | Prior Year     | % Change |  |
| sales:        |      |          |               |          |      |          |       |            |          |      |          |                |          |              |         |                |          |  |
| July          | \$   | -        | \$ 31,104,358 | -        | \$   | -        | \$    | 5,824,936  | -        | \$   | -        | \$ 1,673,317   | -        | \$           | -       | \$ 38,602,612  | -        |  |
| August        |      | -        | 28,605,660    | -        |      | -        |       | 5,062,650  | -        |      | -        | 1,450,153      | -        |              | -       | 35,118,463     | -        |  |
| September     |      | -        | 29,581,338    | -        |      | -        |       | 5,108,972  | -        |      | -        | 1,524,807      | -        |              | -       | 36,215,117     | -        |  |
| October       |      | -        | 36,364,487    | -        |      | -        |       | 5,100,654  | -        |      | -        | 2,008,780      | -        |              | -       | 43,473,922     | -        |  |
| November      |      | -        | 27,774,546    | -        |      | -        |       | 4,116,597  | -        |      | -        | 1,340,580      | -        |              | -       | 33,231,722     | -        |  |
| December      |      | -        | 28,821,697    | -        |      | -        |       | 3,505,328  | -        |      | -        | 1,270,973      | -        |              | -       | 33,597,999     | -        |  |
| January       |      | -        | 12,517,710    | -        |      | -        |       | 4,236,380  | -        |      | -        | 525,176        | -        |              | -       | 17,279,266     | -        |  |
| February      |      | -        | 14,901,019    | -        |      | -        |       | 4,144,048  | -        |      | -        | 630,363        | -        |              | -       | 19,675,430     | -        |  |
| March         |      | -        | 22,158,854    | -        |      | -        |       | 5,301,229  | -        |      | -        | 944,470        | -        |              | -       | 28,404,553     | -        |  |
| April         |      | -        | 24,666,086    | -        |      | -        |       | 5,081,019  | -        |      | -        | 1,192,457      | -        |              | -       | 30,939,563     | -        |  |
| May           |      | -        | 28,112,072    | -        |      | -        |       | 5,372,535  | -        |      | -        | 1,354,423      | -        |              | -       | 34,839,029     | -        |  |
| June          |      | -        | 31,229,154    | -        |      | -        |       | 6,744,784  | -        |      | -        | 1,410,540      | -        |              | -       | 39,384,478     | -        |  |
| Total         | \$   | -        | \$315,836,982 | -        | \$   | _        | \$    | 59,599,134 | -        | \$   | _        | \$ 15,326,039  | -        | \$           | -       | \$ 390,762,155 | -        |  |

Room Sales by Category Shown by Month of Sale, Year-to-Date JULY 31, 2018

\_\_\_\_\_2018 \_\_\_\_\_2017

Page 8 of 8