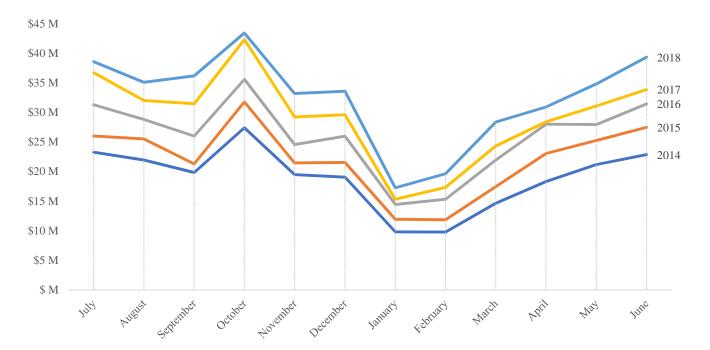

History of Total Sales by Month Shown by Month of Sale, Year-to-Date JULY 31, 2018

|                      | 2014              | 2015              | 2016              | 2017              | 2018              |
|----------------------|-------------------|-------------------|-------------------|-------------------|-------------------|
| Month of room sales: |                   |                   |                   |                   |                   |
| July                 | \$<br>23,299,195  | \$<br>26,010,702  | \$<br>31,320,024  | \$<br>36,734,684  | \$<br>38,602,612  |
| August               | 21,949,885        | 25,533,909        | 28,829,141        | 32,040,330        | 35,118,463        |
| September            | 19,864,923        | 21,321,482        | 26,026,169        | 31,498,527        | 36,215,117        |
| October              | 27,426,409        | 31,807,734        | 35,628,100        | 42,361,030        | 43,473,922        |
| November             | 19,509,882        | 21,488,590        | 24,588,311        | 29,254,904        | 33,231,722        |
| December             | 19,069,746        | 21,558,681        | 25,984,120        | 29,615,696        | 33,597,999        |
| January              | 9,800,460         | 11,953,626        | 14,458,137        | 15,323,999        | 17,279,266        |
| February             | 9,788,385         | 11,858,299        | 15,344,713        | 17,323,590        | 19,675,430        |
| March                | 14,657,711        | 17,459,674        | 21,960,208        | 24,352,927        | 28,404,553        |
| April                | 18,328,849        | 23,073,758        | 28,014,406        | 28,444,541        | 30,939,563        |
| May                  | 21,200,561        | 25,282,168        | 27,964,329        | 31,113,327        | 34,839,029        |
| June                 | <br>22,896,147    | 27,506,206        | 31,459,341        | 33,898,766        | 39,384,478        |
| Total room sales     | \$<br>227,792,153 | \$<br>264,854,828 | \$<br>311,576,998 | \$<br>351,962,319 | \$<br>390,762,155 |