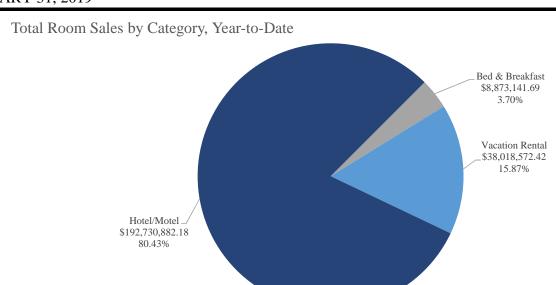

Room Sales Shown by Month of Sale, Year-to-Date

JANUARY 31, 2019

|                      | Hotel/Motel    |                |          | V             | acation Rentals |          | Be           | d & Breakfast |          | <b>Grand Totals</b> |                |          |  |
|----------------------|----------------|----------------|----------|---------------|-----------------|----------|--------------|---------------|----------|---------------------|----------------|----------|--|
| Month of room sales: | Current Year   | Prior Year     | % Change | Current Year  | Prior Year      | % Change | Current Year | Prior Year    | % Change | Current Year        | Prior Year     | % Change |  |
| July                 | \$ 32,674,884  | \$ 31,104,358  | 5.0%     | \$ 7,422,090  | \$ 5,824,936    | 27.4%    | \$ 1,633,587 | \$ 1,673,317  | -2.4%    | \$ 41,730,561       | \$ 38,602,612  | 8.1%     |  |
| August               | 31,728,620     | 28,605,660     | 10.9%    | 6,789,752     |                 |          | 1,394,228    | 1,450,153     | -3.9%    | 39,912,600          | 35,118,463     | 13.7%    |  |
| September            | 32,226,571     | 29,581,338     | 8.9%     | 5,601,979     | 5,108,972       | 9.6%     | 1,488,522    | 1,524,807     | -2.4%    | 39,317,073          | 36,215,117     | 8.6%     |  |
| October              | 39,048,051     | 36,364,487     | 7.4%     | 6,259,271     | 5,100,654       | 22.7%    | 1,948,876    | 2,008,780     | -3.0%    | 47,256,198          | 43,473,922     | 8.7%     |  |
| November             | 30,651,144     | 27,774,546     | 10.4%    | 5,225,110     | 4,116,597       | 26.9%    | 1,325,078    | 1,340,580     | -1.2%    | 37,201,332          | 33,231,722     | 11.9%    |  |
| December             | 28,668,125     | 28,821,697     | -0.5%    | 4,453,858     | 3,505,328       | 27.1%    | 1,082,851    | 1,270,973     | -14.8%   | 34,204,834          | 33,597,999     | 1.8%     |  |
| January              | -              | 12,517,710     | -        | -             | 4,236,380       | -        | -            | 525,176       | -        | -                   | 17,279,266     | -        |  |
| February             | -              | 14,901,019     | -        | -             | 4,144,048       | -        | -            | 630,363       | -        | -                   | 19,675,430     | -        |  |
| March                | -              | 22,158,854     | -        | -             | 5,301,229       | -        | -            | 944,470       | -        | -                   | 28,404,553     | -        |  |
| April                | -              | 24,967,741     | -        | -             | 5,080,264       | -        | -            | 1,192,457     | -        | -                   | 31,240,463     | -        |  |
| May                  | -              | 27,810,416     | -        | -             | 5,375,790       | -        | -            | 1,354,423     | -        | -                   | 34,540,629     | -        |  |
| June                 |                | 31,254,779     | -        | -             | 6,766,232       | -        |              | 1,417,060     | -        |                     | 39,438,071     | -        |  |
| Total                | \$ 194,997,394 | \$ 315,862,606 | =        | \$ 35,752,060 | \$ 59,623,082   | =        | \$ 8,873,142 | \$ 15,332,559 | =        | \$ 239,622,596      | \$ 390,818,248 | =        |  |