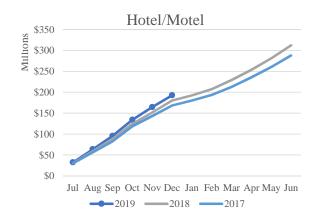

Room Sales Shown by Month of Sale, Year-to-Date

JANUARY 31, 2019

|                      | Hotel/Motel    |                |          | V             | acation Rentals |          | Be           | d & Breakfast |          | <b>Grand Totals</b> |                |          |  |
|----------------------|----------------|----------------|----------|---------------|-----------------|----------|--------------|---------------|----------|---------------------|----------------|----------|--|
| Month of room sales: | Current Year   | Prior Year     | % Change | Current Year  | Prior Year      | % Change | Current Year | Prior Year    | % Change | Current Year        | Prior Year     | % Change |  |
| July                 | \$ 32,674,884  | \$ 31,104,358  | 5.0%     | \$ 7,422,090  | \$ 5,824,936    | 27.4%    | \$ 1,633,587 | \$ 1,673,317  | -2.4%    | \$ 41,730,561       | \$ 38,602,612  | 8.1%     |  |
| August               | 31,728,620     | 28,605,660     | 10.9%    | 6,789,752     |                 |          | 1,394,228    | 1,450,153     | -3.9%    | 39,912,600          | 35,118,463     | 13.7%    |  |
| September            | 32,226,571     | 29,581,338     | 8.9%     | 5,601,979     | 5,108,972       | 9.6%     | 1,488,522    | 1,524,807     | -2.4%    | 39,317,073          | 36,215,117     | 8.6%     |  |
| October              | 39,048,051     | 36,364,487     | 7.4%     | 6,259,271     | 5,100,654       | 22.7%    | 1,948,876    | 2,008,780     | -3.0%    | 47,256,198          | 43,473,922     | 8.7%     |  |
| November             | 30,651,144     | 27,774,546     | 10.4%    | 5,225,110     | 4,116,597       | 26.9%    | 1,325,078    | 1,340,580     | -1.2%    | 37,201,332          | 33,231,722     | 11.9%    |  |
| December             | 28,668,125     | 28,821,697     | -0.5%    | 4,453,858     | 3,505,328       | 27.1%    | 1,082,851    | 1,270,973     | -14.8%   | 34,204,834          | 33,597,999     | 1.8%     |  |
| January              | -              | 12,517,710     | -        | -             | 4,236,380       | -        | -            | 525,176       | -        | -                   | 17,279,266     | -        |  |
| February             | -              | 14,901,019     | -        | -             | 4,144,048       | -        | -            | 630,363       | -        | -                   | 19,675,430     | -        |  |
| March                | -              | 22,158,854     | -        | -             | 5,301,229       | -        | -            | 944,470       | -        | -                   | 28,404,553     | -        |  |
| April                | -              | 24,967,741     | -        | -             | 5,080,264       | -        | -            | 1,192,457     | -        | -                   | 31,240,463     | -        |  |
| May                  | -              | 27,810,416     | -        | -             | 5,375,790       | -        | -            | 1,354,423     | -        | -                   | 34,540,629     | -        |  |
| June                 |                | 31,254,779     | -        | -             | 6,766,232       | -        |              | 1,417,060     | -        |                     | 39,438,071     | -        |  |
| Total                | \$ 194,997,394 | \$ 315,862,606 | =        | \$ 35,752,060 | \$ 59,623,082   | =        | \$ 8,873,142 | \$ 15,332,559 | =        | \$ 239,622,596      | \$ 390,818,248 | =        |  |