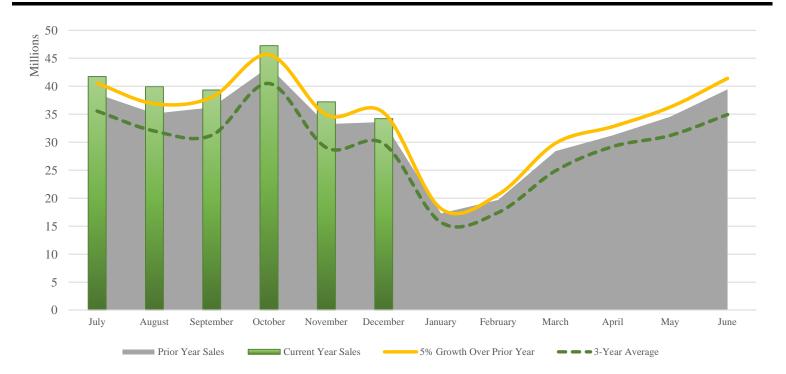

Room Sales Shown by Month of Sale, Year-to-Date JANUARY 31, 2019

|                      | Current<br>Year | Prior<br>Year  | (%)<br>Change | 5% Over<br>Prior Year | 3-Year<br>Average |
|----------------------|-----------------|----------------|---------------|-----------------------|-------------------|
| Month of room sales: |                 |                |               |                       |                   |
| July                 | \$ 41,730,561   | \$ 38,602,612  | 8%            | \$ 40,532,742         | \$ 35,552,440     |
| August               | 39,912,600      | 35,118,463     | 14%           | 36,874,386            | 31,995,978        |
| September            | 39,317,073      | 36,215,117     | 9%            | 38,025,873            | 31,246,604        |
| October              | 47,256,198      | 43,473,922     | 9%            | 45,647,618            | 40,487,684        |
| November             | 37,201,332      | 33,231,722     | 12%           | 34,893,308            | 29,024,979        |
| December             | 34,204,834      | 33,597,999     | 2%            | 35,277,899            | 29,732,605        |
| January              | -               | 17,279,266     | -             | 18,143,230            | 15,687,134        |
| February             | -               | 19,675,430     | -             | 20,659,202            | 17,447,911        |
| March                | -               | 28,404,553     | -             | 29,824,780            | 24,905,896        |
| April                | -               | 31,240,463     | -             | 32,802,486            | 29,233,137        |
| May                  | -               | 34,540,629     | -             | 36,267,661            | 31,206,095        |
| June                 | <u> </u>        | 39,438,071     |               | 41,409,974            | 34,932,059        |
| Total revenues       | \$ 239,622,596  | \$ 390,818,248 |               | \$ 410,359,160        | \$ 351,452,522    |