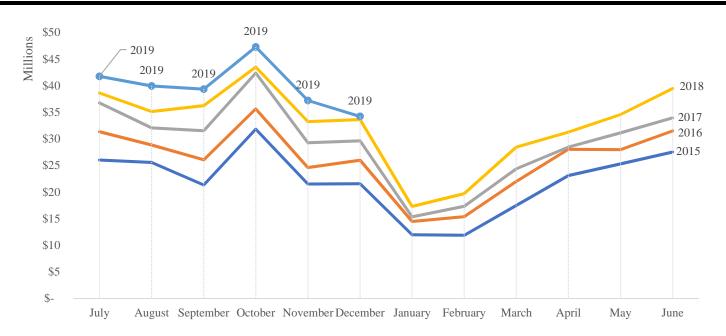

History of Total Sales by Month Shown by Month of Sale, Year-to-Date JANUARY 31, 2019

|                      |          | 2015        | 2016              | 2017              | 2018              | 2019              |
|----------------------|----------|-------------|-------------------|-------------------|-------------------|-------------------|
| Month of room sales: | <u>-</u> |             |                   |                   |                   |                   |
| July                 | \$       | 26,010,702  | \$<br>31,320,024  | \$<br>36,734,684  | \$<br>38,602,612  | \$<br>41,730,561  |
| August               |          | 25,533,909  | 28,829,141        | 32,040,330        | 35,118,463        | 39,912,600        |
| September            |          | 21,321,482  | 26,026,169        | 31,498,527        | 36,215,117        | 39,317,073        |
| October              |          | 31,807,734  | 35,628,100        | 42,361,030        | 43,473,922        | 47,256,198        |
| November             |          | 21,488,590  | 24,588,311        | 29,254,904        | 33,231,722        | 37,201,332        |
| December             |          | 21,558,681  | 25,984,120        | 29,615,696        | 33,597,999        | 34,204,834        |
| January              |          | 11,953,626  | 14,458,137        | 15,323,999        | 17,279,266        | -                 |
| February             |          | 11,858,299  | 15,344,713        | 17,323,590        | 19,675,430        | -                 |
| March                |          | 17,459,674  | 21,960,208        | 24,352,927        | 28,404,553        | -                 |
| April                |          | 23,073,758  | 28,014,406        | 28,444,541        | 31,240,463        | -                 |
| May                  |          | 25,282,168  | 27,964,329        | 31,113,327        | 34,540,629        | -                 |
| June                 |          | 27,506,206  | 31,459,341        | 33,898,766        | 39,438,071        | -                 |
| Total room sales     | \$       | 264,854,828 | \$<br>311,576,998 | \$<br>351,962,319 | \$<br>390,818,248 | \$<br>239,622,596 |