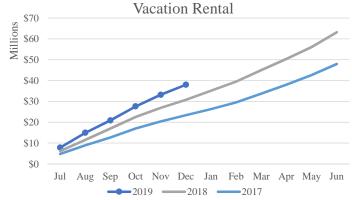

Room Sales by Category Shown by Month of Sale, Year-to-Date JANUARY 31, 2019

Year-to-Date Room Sales by Individual Category, Compared to Prior Year

Room Sales Shown by Month of Sale, Year-to-Date

JANUARY 31, 2019

|                      | Hotel/Motel    |                |          | V             | acation Rentals |          | Be           | d & Breakfast |          | <b>Grand Totals</b> |                |          |  |
|----------------------|----------------|----------------|----------|---------------|-----------------|----------|--------------|---------------|----------|---------------------|----------------|----------|--|
| Month of room sales: | Current Year   | Prior Year     | % Change | Current Year  | Prior Year      | % Change | Current Year | Prior Year    | % Change | Current Year        | Prior Year     | % Change |  |
| July                 | \$ 32,674,884  | \$ 31,104,358  | 5.0%     | \$ 7,422,090  | \$ 5,824,936    | 27.4%    | \$ 1,633,587 | \$ 1,673,317  | -2.4%    | \$ 41,730,561       | \$ 38,602,612  | 8.1%     |  |
| August               | 31,728,620     | 28,605,660     | 10.9%    | 6,789,752     |                 |          | 1,394,228    | 1,450,153     | -3.9%    | 39,912,600          | 35,118,463     | 13.7%    |  |
| September            | 32,226,571     | 29,581,338     | 8.9%     | 5,601,979     | 5,108,972       | 9.6%     | 1,488,522    | 1,524,807     | -2.4%    | 39,317,073          | 36,215,117     | 8.6%     |  |
| October              | 39,048,051     | 36,364,487     | 7.4%     | 6,259,271     | 5,100,654       | 22.7%    | 1,948,876    | 2,008,780     | -3.0%    | 47,256,198          | 43,473,922     | 8.7%     |  |
| November             | 30,651,144     | 27,774,546     | 10.4%    | 5,225,110     | 4,116,597       | 26.9%    | 1,325,078    | 1,340,580     | -1.2%    | 37,201,332          | 33,231,722     | 11.9%    |  |
| December             | 28,668,125     | 28,821,697     | -0.5%    | 4,453,858     | 3,505,328       | 27.1%    | 1,082,851    | 1,270,973     | -14.8%   | 34,204,834          | 33,597,999     | 1.8%     |  |
| January              | -              | 12,517,710     | -        | -             | 4,236,380       | -        | -            | 525,176       | -        | -                   | 17,279,266     | -        |  |
| February             | -              | 14,901,019     | -        | -             | 4,144,048       | -        | -            | 630,363       | -        | -                   | 19,675,430     | -        |  |
| March                | -              | 22,158,854     | -        | -             | 5,301,229       | -        | -            | 944,470       | -        | -                   | 28,404,553     | -        |  |
| April                | -              | 24,967,741     | -        | -             | 5,080,264       | -        | -            | 1,192,457     | -        | -                   | 31,240,463     | -        |  |
| May                  | -              | 27,810,416     | -        | -             | 5,375,790       | -        | -            | 1,354,423     | -        | -                   | 34,540,629     | -        |  |
| June                 |                | 31,254,779     | -        | -             | 6,766,232       | -        |              | 1,417,060     | -        |                     | 39,438,071     | -        |  |
| Total                | \$ 194,997,394 | \$ 315,862,606 | =        | \$ 35,752,060 | \$ 59,623,082   | =        | \$ 8,873,142 | \$ 15,332,559 | =        | \$ 239,622,596      | \$ 390,818,248 | =        |  |