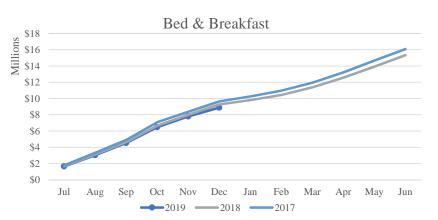

Room Sales by Category Shown by Month of Sale, Year-to-Date JANUARY 31, 2019

Year-to-Date Room Sales by Individual Category, Compared to Prior Year

Room Sales Shown by Month of Sale, Year-to-Date

JANUARY 31, 2019

|                      | Hotel/Motel    |                |          | V             | acation Rentals |          | Be           | d & Breakfast |          | <b>Grand Totals</b> |                |          |  |
|----------------------|----------------|----------------|----------|---------------|-----------------|----------|--------------|---------------|----------|---------------------|----------------|----------|--|
| Month of room sales: | Current Year   | Prior Year     | % Change | Current Year  | Prior Year      | % Change | Current Year | Prior Year    | % Change | Current Year        | Prior Year     | % Change |  |
| July                 | \$ 32,674,884  | \$ 31,104,358  | 5.0%     | \$ 7,422,090  | \$ 5,824,936    | 27.4%    | \$ 1,633,587 | \$ 1,673,317  | -2.4%    | \$ 41,730,561       | \$ 38,602,612  | 8.1%     |  |
| August               | 31,728,620     | 28,605,660     | 10.9%    | 6,789,752     |                 |          | 1,394,228    | 1,450,153     | -3.9%    | 39,912,600          | 35,118,463     | 13.7%    |  |
| September            | 32,226,571     | 29,581,338     | 8.9%     | 5,601,979     | 5,108,972       | 9.6%     | 1,488,522    | 1,524,807     | -2.4%    | 39,317,073          | 36,215,117     | 8.6%     |  |
| October              | 39,048,051     | 36,364,487     | 7.4%     | 6,259,271     | 5,100,654       | 22.7%    | 1,948,876    | 2,008,780     | -3.0%    | 47,256,198          | 43,473,922     | 8.7%     |  |
| November             | 30,651,144     | 27,774,546     | 10.4%    | 5,225,110     | 4,116,597       | 26.9%    | 1,325,078    | 1,340,580     | -1.2%    | 37,201,332          | 33,231,722     | 11.9%    |  |
| December             | 28,668,125     | 28,821,697     | -0.5%    | 4,453,858     | 3,505,328       | 27.1%    | 1,082,851    | 1,270,973     | -14.8%   | 34,204,834          | 33,597,999     | 1.8%     |  |
| January              | -              | 12,517,710     | -        | -             | 4,236,380       | -        | -            | 525,176       | -        | -                   | 17,279,266     | -        |  |
| February             | -              | 14,901,019     | -        | -             | 4,144,048       | -        | -            | 630,363       | -        | -                   | 19,675,430     | -        |  |
| March                | -              | 22,158,854     | -        | -             | 5,301,229       | -        | -            | 944,470       | -        | -                   | 28,404,553     | -        |  |
| April                | -              | 24,967,741     | -        | -             | 5,080,264       | -        | -            | 1,192,457     | -        | -                   | 31,240,463     | -        |  |
| May                  | -              | 27,810,416     | -        | -             | 5,375,790       | -        | -            | 1,354,423     | -        | -                   | 34,540,629     | -        |  |
| June                 |                | 31,254,779     | -        | -             | 6,766,232       | -        |              | 1,417,060     | -        |                     | 39,438,071     | -        |  |
| Total                | \$ 194,997,394 | \$ 315,862,606 | =        | \$ 35,752,060 | \$ 59,623,082   | =        | \$ 8,873,142 | \$ 15,332,559 | =        | \$ 239,622,596      | \$ 390,818,248 | =        |  |