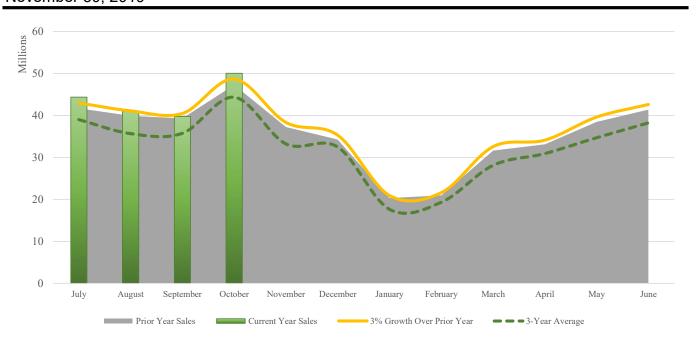

Room Sales Shown by Month of Sale, Year-to-Date November 30, 2019

|                      | Current       | Prior         | (%)    | 3% Over       | 3-Year        |
|----------------------|---------------|---------------|--------|---------------|---------------|
|                      | Year          | Year          | Change | Prior Year    | Average       |
| Month of room sales: |               |               |        |               |               |
| July                 | \$ 44,399,711 | \$ 41,734,276 | 6%     | \$ 42,986,304 | \$ 39,023,857 |
| August               | 41,046,465    | 39,917,550    | 3%     | 41,115,076    | 35,692,114    |
| September            | 39,756,367    | 39,327,048    | 1%     | 40,506,859    | 35,767,131    |
| October              | 50,060,448    | 47,274,191    | 6%     | 48,692,417    | 44,369,714    |
| November             | -             | 37,240,595    | -      | 38,357,813    | 33,242,407    |
| December             | -             | 34,272,393    | -      | 35,300,564    | 32,495,362    |
| January              | -             | 20,347,077    | -      | 20,957,489    | 17,652,689    |
| February             | -             | 20,984,794    | -      | 21,614,337    | 19,328,271    |
| March                | -             | 31,636,657    | -      | 32,585,756    | 28,132,009    |
| April                | -             | 33,137,721    | -      | 34,131,852    | 30,941,075    |
| May                  | -             | 38,468,838    | -      | 39,622,904    | 34,708,726    |
| June                 | -             | 41,405,966    | -      | 42,648,145    | 38,248,619    |
| Total revenues       | \$175,262,991 | \$425,747,104 |        | \$438,519,517 | \$389,601,976 |