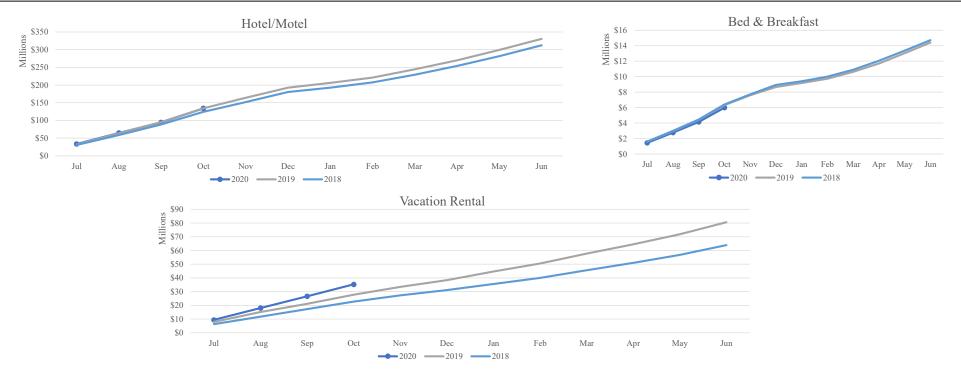

Room Sales Shown by Month of Sale, Year-to-Date

November 30, 2019

|                      |                | Hotel/Motel    |          |               | Vacation Rentals |          |    | Bed 8        | Breakfast     |          | Grand Totals   |               |          |
|----------------------|----------------|----------------|----------|---------------|------------------|----------|----|--------------|---------------|----------|----------------|---------------|----------|
| Month of room sales: | Current Year   | Prior Year     | % Change | Current Year  | Prior Year       | % Change |    | Current Year | Prior Year    | % Change | Current Year   | Prior Year    | % Change |
| July                 | \$ 39,393,855  | \$ 36,907,717  | 6.7%     | \$ 3,555,430  | \$ 3,246,542     | 9.5%     | \$ | 1,450,427    | 1,580,017     | -8.2%    | \$ 44,399,711  | \$ 41,734,27  | 6 6.4%   |
| August               | 37,141,538     | 36,030,456     | 3.1%     | 2,581,969     | 2,522,317        | 2.4%     |    | 1,322,959    | 1,364,777     | -3.1%    | 41,046,465     | 39,917,55     | 50 2.8%  |
| September            | 36,039,885     | 35,709,088     | 0.9%     | 2,331,370     | 2,149,503        | 8.5%     |    | 1,385,112    | 1,468,457     | -5.7%    | 39,756,367     | 39,327,04     | 8 1.1%   |
| October              | 45,217,842     | 42,573,125     | 6.2%     | 3,000,863     | 2,796,038        | 7.3%     |    | 1,841,743    | 1,905,028     | -3.3%    | 50,060,448     | 47,274,19     | 5.9%     |
| November             | -              | 33,773,537     | -        | -             | 2,179,702        | -        |    | -            | 1,287,356     | -        | -              | 37,240,59     | 5 -      |
| December             | -              | 31,303,608     | -        | -             | 1,920,809        | -        |    | -            | 1,047,975     | -        | -              | 34,272,39     | - 3      |
| January              | -              | 18,612,027     | -        | -             | 1,219,935        | -        |    | -            | 515,115       | -        | -              | 20,347,07     | 7 -      |
| February             | -              | 19,445,336     | -        | -             | 971,131          | -        |    | -            | 568,326       | -        | -              | 20,984,79     | 4 -      |
| March                | -              | 29,142,500     | -        | -             | 1,617,183        | -        |    | -            | 876,974       | -        | -              | 31,636,65     | 7 -      |
| April                | -              | 29,994,611     | -        | -             | 2,052,250        | -        |    | -            | 1,090,859     | -        | -              | 33,137,72     | :1 -     |
| May                  | -              | 35,055,066     | -        | -             | 2,111,933        | -        |    | -            | 1,301,839     | -        | -              | 38,468,83     | .8 -     |
| June                 | -              | 36,948,593     | -        | -             | 3,068,196        | -        |    | -            | 1,389,176     | -        | -              | 41,405,96     | 6 -      |
| Total                | \$ 157,793,120 | \$ 385,495,665 |          | \$ 11,469,631 | \$ 25,855,539    |          | \$ | 6,000,240    | \$ 14,395,900 |          | \$ 175,262,991 | \$ 425,747,10 | 4        |

Room Sales by Category Shown by Month of Sale, Year-to-Date November 30, 2019

Total Room Sales by Category, Year-to-Date

Year-to-Date Room Sales by Individual Category, Compared to Prior Year

Page 8 of 8