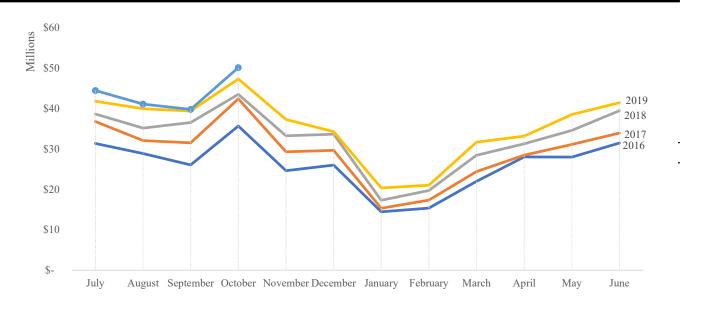

History of Total Sales by Month Shown by Month of Sale, Year-to-Date November 30, 2019

|                      | 2016              | 2017              | 2018              | 2019              | 2020              |
|----------------------|-------------------|-------------------|-------------------|-------------------|-------------------|
| Month of room sales: |                   |                   |                   |                   |                   |
| July                 | \$<br>31,320,024  | \$<br>36,734,684  | \$<br>38,602,612  | \$<br>41,734,276  | \$<br>44,399,711  |
| August               | 28,829,141        | 32,040,330        | 35,118,463        | 39,917,550        | 41,046,465        |
| September            | 26,026,169        | 31,498,527        | 36,475,819        | 39,327,048        | 39,756,367        |
| October              | 35,628,100        | 42,361,030        | 43,473,922        | 47,274,191        | 50,060,448        |
| November             | 24,588,311        | 29,254,904        | 33,231,722        | 37,240,595        | -                 |
| December             | 25,984,120        | 29,615,696        | 33,597,999        | 34,272,393        | -                 |
| January              | 14,458,137        | 15,323,999        | 17,286,992        | 20,347,077        | -                 |
| February             | 15,344,713        | 17,323,590        | 19,676,430        | 20,984,794        | -                 |
| March                | 21,960,208        | 24,352,927        | 28,406,443        | 31,636,657        | -                 |
| April                | 28,014,406        | 28,444,541        | 31,240,963        | 33,137,721        | -                 |
| May                  | 27,964,329        | 31,113,327        | 34,544,014        | 38,468,838        | -                 |
| June                 | <br>31,459,341    | 33,898,766        | 39,441,126        | 41,405,966        | -                 |
| Total room sales     | \$<br>311,576,998 | \$<br>351,962,319 | \$<br>391,096,506 | \$<br>425,747,104 | \$<br>175,262,991 |