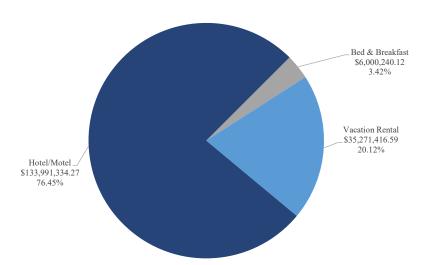

Room Sales Shown by Month of Sale, Year-to-Date

November 30, 2019

|                      |                | Hotel/Motel    |          |               | Vacation Rentals |          |    | Bed 8        | Breakfast     |          | Grand Totals   |               |          |
|----------------------|----------------|----------------|----------|---------------|------------------|----------|----|--------------|---------------|----------|----------------|---------------|----------|
| Month of room sales: | Current Year   | Prior Year     | % Change | Current Year  | Prior Year       | % Change |    | Current Year | Prior Year    | % Change | Current Year   | Prior Year    | % Change |
| July                 | \$ 39,393,855  | \$ 36,907,717  | 6.7%     | \$ 3,555,430  | \$ 3,246,542     | 9.5%     | \$ | 1,450,427    | 1,580,017     | -8.2%    | \$ 44,399,711  | \$ 41,734,27  | 6 6.4%   |
| August               | 37,141,538     | 36,030,456     | 3.1%     | 2,581,969     | 2,522,317        | 2.4%     |    | 1,322,959    | 1,364,777     | -3.1%    | 41,046,465     | 39,917,55     | 50 2.8%  |
| September            | 36,039,885     | 35,709,088     | 0.9%     | 2,331,370     | 2,149,503        | 8.5%     |    | 1,385,112    | 1,468,457     | -5.7%    | 39,756,367     | 39,327,04     | 8 1.1%   |
| October              | 45,217,842     | 42,573,125     | 6.2%     | 3,000,863     | 2,796,038        | 7.3%     |    | 1,841,743    | 1,905,028     | -3.3%    | 50,060,448     | 47,274,19     | 5.9%     |
| November             | -              | 33,773,537     | -        | -             | 2,179,702        | -        |    | -            | 1,287,356     | -        | -              | 37,240,59     | 5 -      |
| December             | -              | 31,303,608     | -        | -             | 1,920,809        | -        |    | -            | 1,047,975     | -        | -              | 34,272,39     | - 3      |
| January              | -              | 18,612,027     | -        | -             | 1,219,935        | -        |    | -            | 515,115       | -        | -              | 20,347,07     | 7 -      |
| February             | -              | 19,445,336     | -        | -             | 971,131          | -        |    | -            | 568,326       | -        | -              | 20,984,79     | 4 -      |
| March                | -              | 29,142,500     | -        | -             | 1,617,183        | -        |    | -            | 876,974       | -        | -              | 31,636,65     | 7 -      |
| April                | -              | 29,994,611     | -        | -             | 2,052,250        | -        |    | -            | 1,090,859     | -        | -              | 33,137,72     | :1 -     |
| May                  | -              | 35,055,066     | -        | -             | 2,111,933        | -        |    | -            | 1,301,839     | -        | -              | 38,468,83     | .8 -     |
| June                 | -              | 36,948,593     | -        | -             | 3,068,196        | -        |    | -            | 1,389,176     | -        | -              | 41,405,96     | 6 -      |
| Total                | \$ 157,793,120 | \$ 385,495,665 |          | \$ 11,469,631 | \$ 25,855,539    |          | \$ | 6,000,240    | \$ 14,395,900 |          | \$ 175,262,991 | \$ 425,747,10 | 4        |

Room Sales by Category Shown by Month of Sale, Year-to-Date November 30, 2019

Total Room Sales by Category, Year-to-Date

Year-to-Date Room Sales by Individual Category, Compared to Prior Year

Page 8 of 8