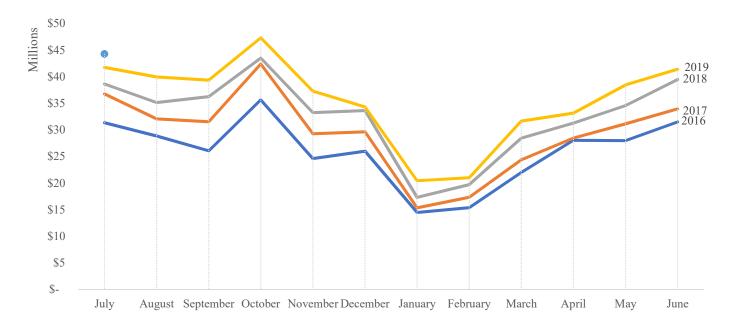

History of Total Sales by Month Shown by Month of Sale, Year-to-Date AUGUST 31, 2019

|                      | 2016              | 2017              | 2018              | 2019              | 2020             |
|----------------------|-------------------|-------------------|-------------------|-------------------|------------------|
| Month of room sales: |                   |                   |                   |                   |                  |
| July                 | \$<br>31,320,024  | \$<br>36,734,684  | \$<br>38,602,612  | \$<br>41,734,276  | \$<br>44,250,499 |
| August               | 28,829,141        | 32,040,330        | 35,118,463        | 39,915,300        | -                |
| September            | 26,026,169        | 31,498,527        | 36,223,092        | 39,324,298        | -                |
| October              | 35,628,100        | 42,361,030        | 43,473,922        | 47,280,611        | -                |
| November             | 24,588,311        | 29,254,904        | 33,231,722        | 37,233,613        | -                |
| December             | 25,984,120        | 29,615,696        | 33,597,999        | 34,266,298        | -                |
| January              | 14,458,137        | 15,323,999        | 17,286,992        | 20,418,811        | -                |
| February             | 15,344,713        | 17,323,590        | 19,676,430        | 20,983,774        | -                |
| March                | 21,960,208        | 24,352,927        | 28,406,443        | 31,633,192        | -                |
| April                | 28,014,406        | 28,444,541        | 31,240,963        | 33,136,329        | -                |
| May                  | 27,964,329        | 31,113,327        | 34,544,014        | 38,428,150        | -                |
| June                 | <br>31,459,341    | 33,898,766        | 39,441,126        | 41,361,735        | -                |
| Total room sales     | \$<br>311,576,998 | \$<br>351,962,319 | \$<br>390,843,779 | \$<br>425,716,385 | \$<br>44,250,499 |