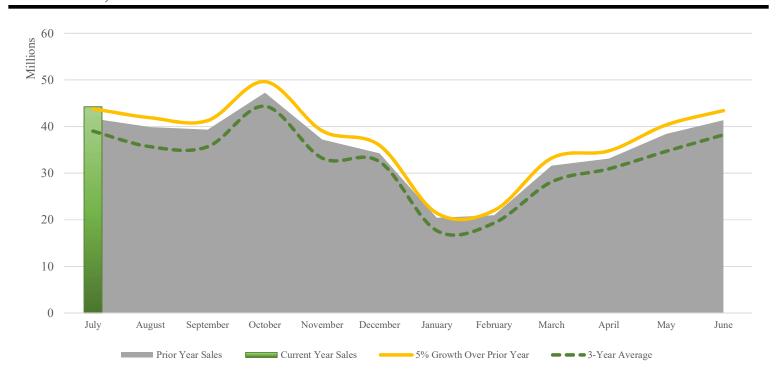

Room Sales Shown by Month of Sale, Year-to-Date AUGUST 31, 2019

|                      | Current       | Prior          | (%)    | 5% Over        | 3-Year         |
|----------------------|---------------|----------------|--------|----------------|----------------|
|                      | Year          | Year           | Change | Prior Year     | Average        |
| Month of room sales: |               |                |        |                |                |
| July                 | \$ 44,250,499 | \$ 41,734,276  | 6%     | \$ 43,820,989  | \$ 39,023,857  |
| August               | -             | 39,915,300     | -      | 41,911,065     | 35,691,364     |
| September            | -             | 39,324,298     | -      | 41,290,512     | 35,681,972     |
| October              | -             | 47,280,611     | -      | 49,644,642     | 44,371,854     |
| November             | -             | 37,233,613     | -      | 39,095,294     | 33,240,080     |
| December             | -             | 34,266,298     | -      | 35,979,613     | 32,493,331     |
| January              | -             | 20,418,811     | -      | 21,439,751     | 17,676,601     |
| February             | -             | 20,983,774     | -      | 22,032,962     | 19,327,931     |
| March                | -             | 31,633,192     | -      | 33,214,851     | 28,130,854     |
| April                | -             | 33,136,329     | -      | 34,793,145     | 30,940,611     |
| May                  | -             | 38,428,150     | -      | 40,349,557     | 34,695,164     |
| June                 | -             | 41,361,735     | -      | 43,429,822     | 38,233,876     |
| Total revenues       | \$ 44,250,499 | \$ 425,716,385 |        | \$ 447,002,204 | \$ 389,507,494 |