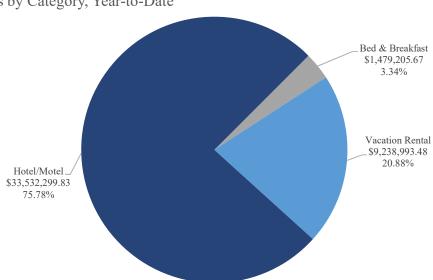

Room Sales Shown by Month of Sale, Year-to-Date

AUGUST 31, 2019

| Hotel/Motel          |               |                |          | Vacation Rentals |               |          |    | Bed &        | & Breakfast |          | Grand Totals |               |             |          |
|----------------------|---------------|----------------|----------|------------------|---------------|----------|----|--------------|-------------|----------|--------------|---------------|-------------|----------|
| Month of room sales: | Current Year  | Prior Year     | % Change | Current Year     | Prior Year    | % Change |    | Current Year | Prior Year  | % Change |              | Current Year  | Prior Year  | % Change |
| July                 | \$ 34,065,187 | \$ 32,674,884  | 4.3%     | \$ 8,706,106     | \$ 7,425,805  | 17.2%    | \$ | 1,479,206 \$ | 1,633,587   | -9.5%    | \$           | 44,250,499 \$ | 41,734,276  | 6.0%     |
| August               | -             | 31,728,620     |          | -                | 6,792,452     | -        | •  | -            | 1,394,228   | -        | Ψ            | -             | 39,915,300  | -        |
| September            | -             | 32,226,571     | -        | -                | 5,608,006     | -        |    | -            | 1,489,721   | -        |              | -             | 39,324,298  | -        |
| October              | -             | 39,048,051     | -        | -                | 6,273,172     | -        |    | -            | 1,959,389   | -        |              | -             | 47,280,611  | -        |
| November             | -             | 30,651,144     | -        | -                | 5,257,941     | -        |    | -            | 1,324,528   | -        |              | -             | 37,233,613  | -        |
| December             | -             | 28,668,125     | -        | -                | 4,514,828     | -        |    | -            | 1,083,345   | -        |              | -             | 34,266,298  | -        |
| January              | -             | 13,724,761     | -        | -                | 6,146,258     | -        |    | -            | 547,791     | -        |              | -             | 20,418,811  | -        |
| February             | -             | 14,870,817     | -        | -                | 5,521,549     | -        |    | -            | 591,407     | -        |              | -             | 20,983,774  | -        |
| March                | -             | 23,875,108     | -        | -                | 6,843,625     | -        |    | -            | 914,459     | -        |              | -             | 31,633,192  | -        |
| April                | -             | 25,579,727     | -        | -                | 6,425,374     | -        |    | -            | 1,131,228   | -        |              | -             | 33,136,329  | -        |
| May                  | -             | 30,107,826     | -        | -                | 6,982,101     | -        |    | -            | 1,338,223   | -        |              | -             | 38,428,150  | -        |
| June                 |               | 31,693,602     | -        |                  | 8,243,167     | -        |    | -            | 1,424,967   | -        |              | -             | 41,361,735  | -        |
| Total                | \$ 34,065,187 | \$ 334,849,235 | _        | \$ 8,706,106     | \$ 76,034,278 |          | \$ | 1,479,206 \$ | 14,832,872  | _        | \$           | 44,250,499 \$ | 425,716,385 | _        |