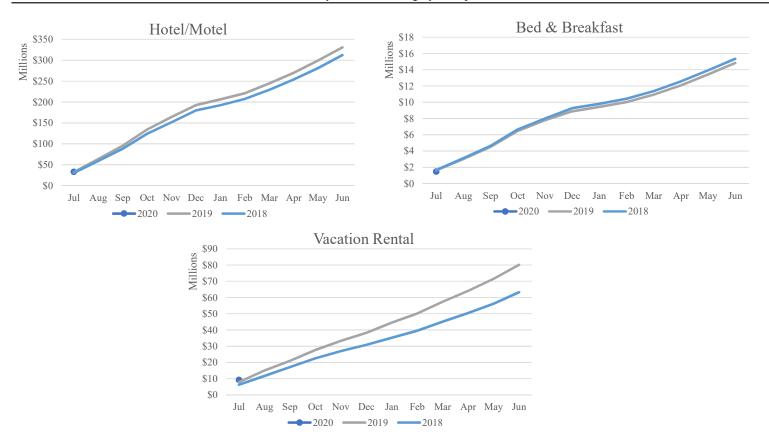

Room Sales Shown by Month of Sale, Year-to-Date

AUGUST 31, 2019

| Hotel/Motel          |               |                |          | Vacation Rentals |               |          |    | Bed &        | & Breakfast |          | Grand Totals |               |             |          |
|----------------------|---------------|----------------|----------|------------------|---------------|----------|----|--------------|-------------|----------|--------------|---------------|-------------|----------|
| Month of room sales: | Current Year  | Prior Year     | % Change | Current Year     | Prior Year    | % Change |    | Current Year | Prior Year  | % Change |              | Current Year  | Prior Year  | % Change |
| July                 | \$ 34,065,187 | \$ 32,674,884  | 4.3%     | \$ 8,706,106     | \$ 7,425,805  | 17.2%    | \$ | 1,479,206 \$ | 1,633,587   | -9.5%    | \$           | 44,250,499 \$ | 41,734,276  | 6.0%     |
| August               | -             | 31,728,620     |          | -                | 6,792,452     | -        | •  | -            | 1,394,228   | -        | Ψ            | -             | 39,915,300  | -        |
| September            | -             | 32,226,571     | -        | -                | 5,608,006     | -        |    | -            | 1,489,721   | -        |              | -             | 39,324,298  | -        |
| October              | -             | 39,048,051     | -        | -                | 6,273,172     | -        |    | -            | 1,959,389   | -        |              | -             | 47,280,611  | -        |
| November             | -             | 30,651,144     | -        | -                | 5,257,941     | -        |    | -            | 1,324,528   | -        |              | -             | 37,233,613  | -        |
| December             | -             | 28,668,125     | -        | -                | 4,514,828     | -        |    | -            | 1,083,345   | -        |              | -             | 34,266,298  | -        |
| January              | -             | 13,724,761     | -        | -                | 6,146,258     | -        |    | -            | 547,791     | -        |              | -             | 20,418,811  | -        |
| February             | -             | 14,870,817     | -        | -                | 5,521,549     | -        |    | -            | 591,407     | -        |              | -             | 20,983,774  | -        |
| March                | -             | 23,875,108     | -        | -                | 6,843,625     | -        |    | -            | 914,459     | -        |              | -             | 31,633,192  | -        |
| April                | -             | 25,579,727     | -        | -                | 6,425,374     | -        |    | -            | 1,131,228   | -        |              | -             | 33,136,329  | -        |
| May                  | -             | 30,107,826     | -        | -                | 6,982,101     | -        |    | -            | 1,338,223   | -        |              | -             | 38,428,150  | -        |
| June                 |               | 31,693,602     | -        |                  | 8,243,167     | -        |    | -            | 1,424,967   | -        |              | -             | 41,361,735  | -        |
| Total                | \$ 34,065,187 | \$ 334,849,235 | _        | \$ 8,706,106     | \$ 76,034,278 |          | \$ | 1,479,206 \$ | 14,832,872  | _        | \$           | 44,250,499 \$ | 425,716,385 | _        |