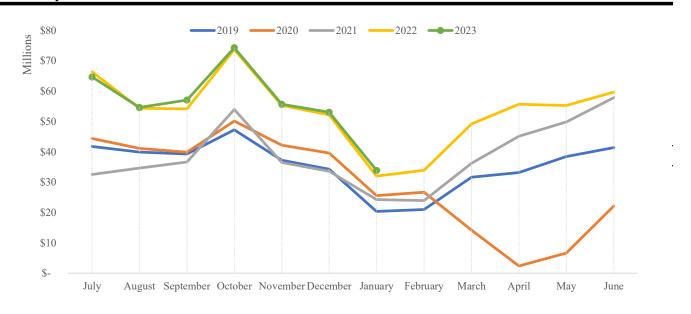

History of Total Sales by Month Shown by Month of Sale, Year-to-Date February 28, 2023

|                         | 2019              | 2020              | 2021              | 2022              | 2023              |
|-------------------------|-------------------|-------------------|-------------------|-------------------|-------------------|
| Month of lodging sales: |                   |                   |                   |                   |                   |
| July                    | \$<br>41,734,276  | \$<br>44,385,965  | \$<br>32,547,111  | \$<br>66,404,238  | \$<br>64,691,508  |
| August                  | 39,917,550        | 41,113,655        | 34,663,339        | 54,349,696        | 54,588,653        |
| September               | 39,327,048        | 39,869,174        | 36,683,164        | 54,181,143        | 57,064,507        |
| October                 | 47,272,253        | 50,148,618        | 53,914,047        | 73,696,268        | 74,310,749        |
| November                | 37,240,595        | 42,190,154        | 36,458,675        | 55,321,427        | 55,655,901        |
| December                | 34,272,393        | 39,595,569        | 33,578,528        | 52,145,316        | 53,052,697        |
| January                 | 20,347,077        | 25,561,453        | 24,245,119        | 32,007,272        | 33,861,296        |
| February                | 20,985,316        | 26,696,319        | 23,933,141        | 33,951,925        | -                 |
| March                   | 31,638,002        | 14,208,120        | 36,243,884        | 49,183,252        | -                 |
| April                   | 33,141,034        | 2,402,461         | 45,171,098        | 55,647,867        | -                 |
| May                     | 38,464,222        | 6,624,541         | 49,864,809        | 55,286,363        | -                 |
| June                    | <br>41,413,202    | 22,108,839        | 57,835,620        | 59,678,151        |                   |
| Total lodging sales     | \$<br>425,752,967 | \$<br>354,904,866 | \$<br>465,138,537 | \$<br>641,852,918 | \$<br>393,225,311 |