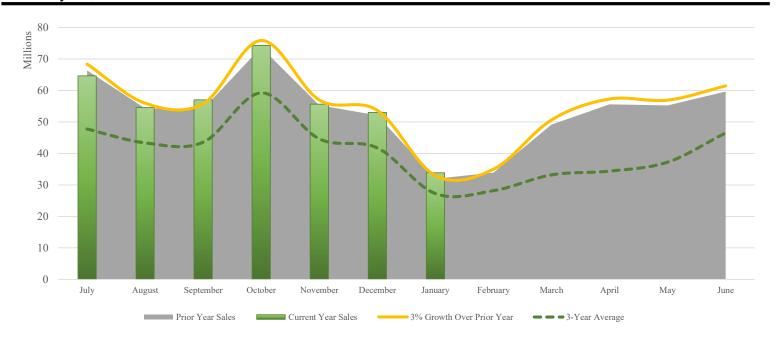

Total Lodging Sales Shown by Month of Sale, Year-to-Date February 28, 2023

|                         | Current       | Prior             | (%)    | YTD (%) | 3% Over       | 3-Year        |
|-------------------------|---------------|-------------------|--------|---------|---------------|---------------|
|                         | Year          | <br>Year          | Change | _Change | Prior Year    | Average       |
| Month of lodging sales: |               |                   |        |         |               |               |
| July                    | \$ 64,691,508 | \$<br>66,404,238  | -3%    | -3%     | \$ 68,396,365 | \$ 47,779,105 |
| August                  | 54,588,653    | 54,349,696        | 0%     | -1%     | 55,980,187    | 43,375,563    |
| September               | 57,064,507    | 54,181,143        | 5%     | 1%      | 55,806,578    | 43,577,827    |
| October                 | 74,310,749    | 73,696,268        | 1%     | 1%      | 75,907,156    | 59,252,978    |
| November                | 55,655,901    | 55,321,427        | 1%     | 1%      | 56,981,069    | 44,656,752    |
| December                | 53,052,697    | 52,145,316        | 2%     | 1%      | 53,709,675    | 41,773,138    |
| January                 | 33,861,296    | 32,007,272        | 6%     | 1%      | 32,967,491    | 27,271,282    |
| February                | -             | 33,951,925        | -      | -       | 34,970,483    | 28,193,795    |
| March                   | -             | 49,183,252        | -      | -       | 50,658,750    | 33,211,752    |
| April                   | -             | 55,647,867        | -      | -       | 57,317,303    | 34,407,142    |
| May                     | -             | 55,286,363        | -      | -       | 56,944,954    | 37,258,571    |
| June                    | -             | 59,678,151        | -      | -       | 61,468,495    | 46,540,870    |
| Total revenues          | \$393,225,311 | \$<br>641,852,918 |        |         | \$661,108,506 | \$487,298,774 |