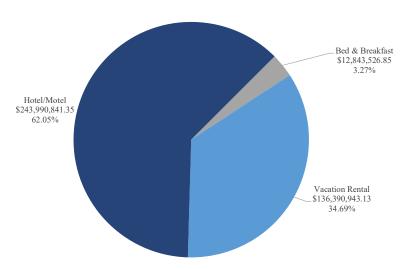

Total Lodging Sales by Type Shown by Month of Sale, Year-to-Date February 28, 2023

| Month of room sales: |                | Hotel/Mot      | el       |                 |                | Vacation Re    |          | Bed & Break     | fast          |               |          | Grand Totals    |                |                |          |                 |
|----------------------|----------------|----------------|----------|-----------------|----------------|----------------|----------|-----------------|---------------|---------------|----------|-----------------|----------------|----------------|----------|-----------------|
|                      | Current Year   | Prior Year     | % Change | YTD %<br>Change | Current Year   | Prior Year     | % Change | YTD %<br>Change | Current Year  | Prior Year    | % Change | YTD %<br>Change | Current Year   | Prior Year     | % Change | YTD %<br>Change |
| July                 | \$ 38,243,319  | \$ 41,364,569  | -7.5%    | -7.5%           | \$ 24,330,889  | \$ 23,357,779  | 4.2%     | 4.2%            | \$ 2,117,300  | \$ 1,681,890  | 25.9%    | 25.9%           | \$ 64,691,508  | \$ 66,404,238  | -2.6%    | -2.6%           |
| August               | 32,413,773     | 33,288,678     | -2.6%    | -5.4%           | 20,489,606     | 19,647,131     | 4.3%     | 4.2%            | 1,685,274     | 1,413,887     | 19.2%    | 22.8%           | 54,588,653     | 54,349,696     | 0.4%     | -1.2%           |
| September            | 35,736,782     | 34,410,077     | 3.9%     | -2.4%           | 19,379,239     | 18,331,924     | 5.7%     | 4.7%            | 1,948,487     | 1,439,143     | 35.4%    | 26.8%           | 57,064,507     | 54,181,143     | 5.3%     | 0.8%            |
| October              | 48,934,964     | 49,777,745     | -1.7%    | -2.2%           | 22,549,362     | 21,821,793     | 3.3%     | 4.3%            | 2,826,424     | 2,096,730     | 34.8%    | 29.3%           | 74,310,749     | 73,696,268     | 0.8%     | 0.8%            |
| November             | 36,016,142     | 36,209,998     | -0.5%    | -1.9%           | 17,774,252     | 17,628,298     | 0.8%     | 3.7%            | 1,865,508     | 1,483,131     | 25.8%    | 28.7%           | 55,655,901     | 55,321,427     | 0.6%     | 0.8%            |
| December             | 35,386,985     | 34,591,966     | 2.3%     | -1.3%           | 16,055,178     | 16,302,722     | -1.5%    | 3.0%            | 1,610,534     | 1,250,628     | 28.8%    | 28.7%           | 53,052,697     | 52,145,316     | 1.7%     | 0.9%            |
| January              | 17,258,878     | 15,401,453     | 12.1%    | -0.4%           | 15,812,417     | 16,106,588     | -1.8%    | 2.4%            | 790,000       | 499,232       | 58.2%    | 30.2%           | 33,861,296     | 32,007,272     | 5.8%     | 1.3%            |
| February             | -              | 17,587,944     | -        |                 | -              | 15,576,243     | -        |                 | -             | 787,738       | -        |                 | -              | 33,951,925     | -        |                 |
| March                | -              | 27,907,881     | -        |                 | -              | 19,990,357     | -        |                 | -             | 1,285,014     | -        |                 | -              | 49,183,252     | -        |                 |
| April                | -              | 33,881,484     | -        |                 | -              | 20,120,033     | -        |                 | -             | 1,646,351     | -        |                 | -              | 55,647,867     | -        |                 |
| May                  | -              | 33,766,102     | -        |                 | -              | 19,643,778     | -        |                 | -             | 1,876,483     | -        |                 | -              | 55,286,363     | -        |                 |
| June                 |                | 36,779,176     | -        |                 |                | 20,924,585     | -        |                 |               | 1,974,390     | -        |                 |                | 59,678,151     | -        |                 |
| Total                | \$ 243,990,841 | \$ 394,967,072 | =        |                 | \$ 136,390,943 | \$ 229,451,231 | -        |                 | \$ 12,843,527 | \$ 17,434,615 | =        |                 | \$ 393,225,311 | \$ 641,852,918 |          |                 |