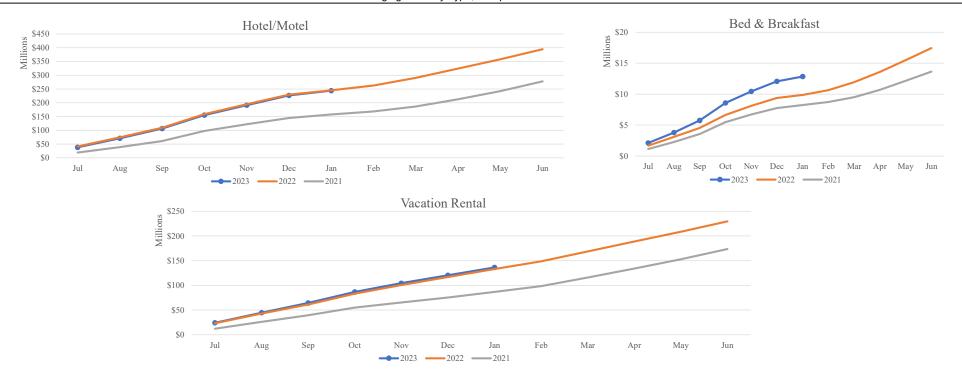

Total Lodging Sales by Type Shown by Month of Sale, Year-to-Date February 28, 2023

| Month of room sales: |                | Hotel/Mot      | el       |                 |                | Vacation Re    |          | Bed & Break     | fast          |               |          | Grand Totals    |                |                |          |                 |
|----------------------|----------------|----------------|----------|-----------------|----------------|----------------|----------|-----------------|---------------|---------------|----------|-----------------|----------------|----------------|----------|-----------------|
|                      | Current Year   | Prior Year     | % Change | YTD %<br>Change | Current Year   | Prior Year     | % Change | YTD %<br>Change | Current Year  | Prior Year    | % Change | YTD %<br>Change | Current Year   | Prior Year     | % Change | YTD %<br>Change |
| July                 | \$ 38,243,319  | \$ 41,364,569  | -7.5%    | -7.5%           | \$ 24,330,889  | \$ 23,357,779  | 4.2%     | 4.2%            | \$ 2,117,300  | \$ 1,681,890  | 25.9%    | 25.9%           | \$ 64,691,508  | \$ 66,404,238  | -2.6%    | -2.6%           |
| August               | 32,413,773     | 33,288,678     | -2.6%    | -5.4%           | 20,489,606     | 19,647,131     | 4.3%     | 4.2%            | 1,685,274     | 1,413,887     | 19.2%    | 22.8%           | 54,588,653     | 54,349,696     | 0.4%     | -1.2%           |
| September            | 35,736,782     | 34,410,077     | 3.9%     | -2.4%           | 19,379,239     | 18,331,924     | 5.7%     | 4.7%            | 1,948,487     | 1,439,143     | 35.4%    | 26.8%           | 57,064,507     | 54,181,143     | 5.3%     | 0.8%            |
| October              | 48,934,964     | 49,777,745     | -1.7%    | -2.2%           | 22,549,362     | 21,821,793     | 3.3%     | 4.3%            | 2,826,424     | 2,096,730     | 34.8%    | 29.3%           | 74,310,749     | 73,696,268     | 0.8%     | 0.8%            |
| November             | 36,016,142     | 36,209,998     | -0.5%    | -1.9%           | 17,774,252     | 17,628,298     | 0.8%     | 3.7%            | 1,865,508     | 1,483,131     | 25.8%    | 28.7%           | 55,655,901     | 55,321,427     | 0.6%     | 0.8%            |
| December             | 35,386,985     | 34,591,966     | 2.3%     | -1.3%           | 16,055,178     | 16,302,722     | -1.5%    | 3.0%            | 1,610,534     | 1,250,628     | 28.8%    | 28.7%           | 53,052,697     | 52,145,316     | 1.7%     | 0.9%            |
| January              | 17,258,878     | 15,401,453     | 12.1%    | -0.4%           | 15,812,417     | 16,106,588     | -1.8%    | 2.4%            | 790,000       | 499,232       | 58.2%    | 30.2%           | 33,861,296     | 32,007,272     | 5.8%     | 1.3%            |
| February             | -              | 17,587,944     | -        |                 | -              | 15,576,243     | -        |                 | -             | 787,738       | -        |                 | -              | 33,951,925     | -        |                 |
| March                | -              | 27,907,881     | -        |                 | -              | 19,990,357     | -        |                 | -             | 1,285,014     | -        |                 | -              | 49,183,252     | -        |                 |
| April                | -              | 33,881,484     | -        |                 | -              | 20,120,033     | -        |                 | -             | 1,646,351     | -        |                 | -              | 55,647,867     | -        |                 |
| May                  | -              | 33,766,102     | -        |                 | -              | 19,643,778     | -        |                 | -             | 1,876,483     | -        |                 | -              | 55,286,363     | -        |                 |
| June                 |                | 36,779,176     | -        |                 |                | 20,924,585     | -        |                 |               | 1,974,390     | -        |                 |                | 59,678,151     | -        |                 |
| Total                | \$ 243,990,841 | \$ 394,967,072 | =        |                 | \$ 136,390,943 | \$ 229,451,231 | -        |                 | \$ 12,843,527 | \$ 17,434,615 | =        |                 | \$ 393,225,311 | \$ 641,852,918 |          |                 |