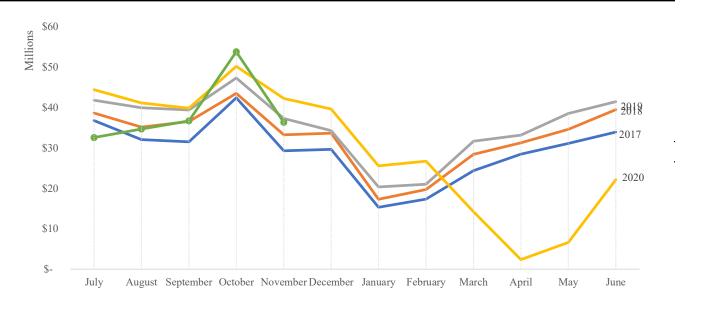

History of Total Sales by Month Shown by Month of Sale, Year-to-Date December 31 2020

|                      |    | 2017        |    | 2018        | 2019              | 2020              | 2021              |
|----------------------|----|-------------|----|-------------|-------------------|-------------------|-------------------|
| Month of room sales: |    |             |    |             |                   |                   |                   |
| July                 | \$ | 36,734,684  | \$ | 38,602,612  | \$<br>41,734,276  | \$<br>44,385,587  | \$<br>32,552,231  |
| August               |    | 32,040,330  |    | 35,118,463  | 39,917,550        | 41,115,834        | 34,664,153        |
| September            |    | 31,498,527  |    | 36,475,819  | 39,327,048        | 39,796,041        | 36,681,381        |
| October              |    | 42,361,030  |    | 43,473,922  | 47,272,253        | 50,150,018        | 53,722,416        |
| November             |    | 29,254,904  |    | 33,231,722  | 37,240,595        | 42,191,421        | 36,314,827        |
| December             |    | 29,615,696  |    | 33,597,999  | 34,272,393        | 39,601,095        | -                 |
| January              |    | 15,323,999  |    | 17,286,992  | 20,347,077        | 25,562,428        | -                 |
| February             |    | 17,323,590  |    | 19,676,430  | 20,985,316        | 26,697,925        | -                 |
| March                |    | 24,352,927  |    | 28,406,443  | 31,638,002        | 14,208,120        | -                 |
| April                |    | 28,444,541  |    | 31,240,963  | 33,141,034        | 2,402,461         | -                 |
| May                  |    | 31,113,327  |    | 34,544,014  | 38,464,050        | 6,624,816         | -                 |
| June                 |    | 33,898,766  |    | 39,441,126  | 41,413,153        | 22,117,342        |                   |
| Total room sales     | \$ | 351,962,319 | \$ | 391,096,506 | \$<br>425,752,745 | \$<br>354,853,088 | \$<br>193,935,008 |