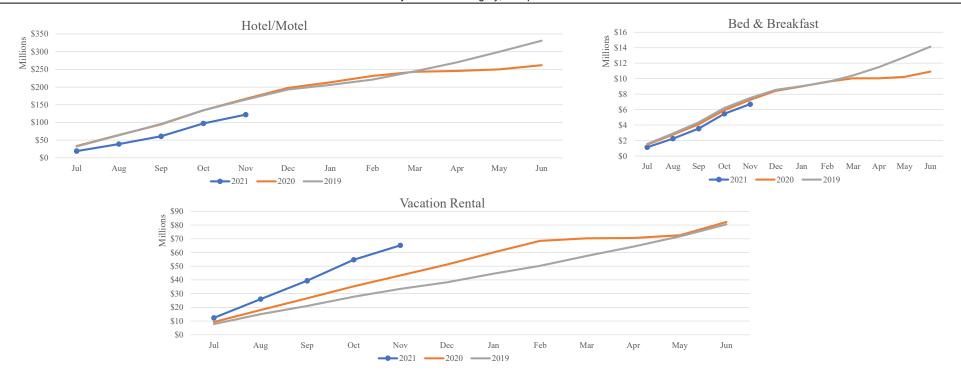

Room Sales Shown by Month of Sale, Year-to-Date December 31 2020

|                      |                | Hotel/Mot      | el       |                 |               | Vacation Re   | ntals    |                 |              | Bed & Break   | ast      |                 | Grand Totals   |                |          |                 |  |
|----------------------|----------------|----------------|----------|-----------------|---------------|---------------|----------|-----------------|--------------|---------------|----------|-----------------|----------------|----------------|----------|-----------------|--|
| Month of room sales: | Current Year   | Prior Year     | % Change | YTD %<br>Change | Current Year  | Prior Year    | % Change | YTD %<br>Change | Current Year | Prior Year    | % Change | YTD %<br>Change | Current Year   | Prior Year     | % Change | YTD %<br>Change |  |
| July                 | \$ 19,132,318  | \$ 33,587,325  | -43.0%   | -43.0%          | \$ 12,287,765 | \$ 9,341,842  | 31.5%    | 31.5%           | \$ 1,132,148 | \$ 1,456,420  | -22.3%   | -22.3%          | \$ 32,552,231  | \$ 44,385,587  | -26.7%   | -26.7%          |  |
| August               | 19,815,648     | 31,112,092     | -36.3%   | -39.8%          | 13,724,789    | 8,700,393     | 57.7%    | 44.2%           | 1,123,717    | 1,303,349     | -13.8%   | -18.3%          | 34,664,153     | 41,115,834     | -15.7%   | -21.4%          |  |
| September            | 22,012,507     | 29,886,060     | -26.3%   | -35.5%          | 13,373,082    | 8,565,095     | 56.1%    | 48.0%           | 1,295,793    | 1,344,887     | -3.7%    | -13.5%          | 36,681,381     | 39,796,041     | -7.8%    | -17.1%          |  |
| October              | 36,464,280     | 39,606,607     | -7.9%    | -27.4%          | 15,342,151    | 8,717,244     | 76.0%    | 54.9%           | 1,915,985    | 1,826,166     | 4.9%     | -7.8%           | 53,722,416     | 50,150,018     | 7.1%     | -10.2%          |  |
| November             | 24,630,899     | 32,892,802     | -25.1%   | -26.9%          | 10,444,290    | 7,959,792     | 31.2%    | 50.6%           | 1,239,638    | 1,338,827     | -7.4%    | -7.7%           | 36,314,827     | 42,191,421     | -13.9%   | -10.9%          |  |
| December             | -              | 30,545,959     | -        |                 | -             | 7,889,835     | -        |                 | -            | 1,165,301     | -        |                 | -              | 39,601,095     | -        |                 |  |
| January              | -              | 16,067,073     | -        |                 | -             | 8,954,274     | -        |                 | -            | 541,081       | -        |                 | -              | 25,562,428     | -        |                 |  |
| February             | -              | 17,832,201     | -        |                 | -             | 8,242,674     | -        |                 | -            | 623,049       | -        |                 | -              | 26,697,925     | -        |                 |  |
| March                | -              | 11,867,918     | -        |                 | -             | 1,892,976     | -        |                 | -            | 447,226       | -        |                 | -              | 14,208,120     | -        |                 |  |
| April                | -              | 2,109,282      | -        |                 | -             | 286,146       | -        |                 | -            | 7,034         | -        |                 | -              | 2,402,461      | -        |                 |  |
| May                  | -              | 4,523,980      | -        |                 | -             | 1,925,967     | -        |                 | -            | 174,869       | -        |                 | -              | 6,624,816      | -        |                 |  |
| June                 |                | 11,770,482     | -        |                 |               | 9,665,646     | -        |                 | _            | 681,214       | -        |                 |                | 22,117,342     | -        |                 |  |
| Total                | \$ 122,055,651 | \$ 261,801,781 | _        |                 | \$ 65,172,076 | \$ 82,141,884 |          |                 | \$ 6,707,281 | \$ 10,909,423 |          |                 | \$ 193,935,008 | \$ 354,853,088 | _        |                 |  |

Room Sales by Category Shown by Month of Sale, Year-to-Date December 31 2020

Total Room Sales by Category, Year-to-Date

Year-to-Date Room Sales by Individual Category, Compared to Prior Year

Page 8 of 8