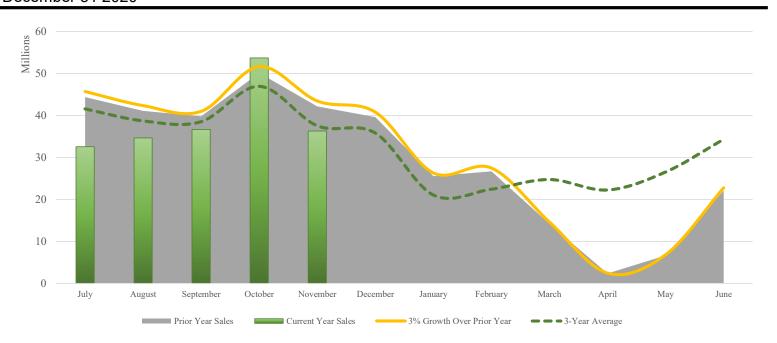

Room Sales Shown by Month of Sale, Year-to-Date December 31 2020

|                      | Current       |      | Prior       | (%)    | YTD (%) | 3% Over       | 3-Year        |
|----------------------|---------------|------|-------------|--------|---------|---------------|---------------|
|                      | Year          | Year |             | Change | Change  | Prior Year    | Average       |
| Month of room sales: |               |      | _           |        |         |               |               |
| July                 | \$ 32,552,231 | \$   | 44,385,587  | -27%   | -27%    | \$ 45,717,154 | \$ 41,574,158 |
| August               | 34,664,153    |      | 41,115,834  | -16%   | -21%    | 42,349,309    | 38,717,282    |
| September            | 36,681,381    |      | 39,796,041  | -8%    | -17%    | 40,989,923    | 38,532,969    |
| October              | 53,722,416    |      | 50,150,018  | 7%     | -10%    | 51,654,518    | 46,965,398    |
| November             | 36,314,827    |      | 42,191,421  | -14%   | -11%    | 43,457,164    | 37,554,580    |
| December             | -             |      | 39,601,095  | -      | -       | 40,789,128    | 35,823,829    |
| January              | -             |      | 25,562,428  | -      | -       | 26,329,301    | 21,065,499    |
| February             | -             |      | 26,697,925  | -      | -       | 27,498,862    | 22,453,224    |
| March                | -             |      | 14,208,120  | -      | -       | 14,634,363    | 24,750,855    |
| April                | -             |      | 2,402,461   | -      | -       | 2,474,535     | 22,261,486    |
| May                  | -             |      | 6,624,816   | -      | -       | 6,823,560     | 26,544,293    |
| June                 | -             |      | 22,117,342  | -      | -       | 22,780,863    | 34,323,874    |
| Total revenues       | \$193,935,008 | \$   | 354,853,088 |        |         | \$365,498,681 | \$390,567,446 |