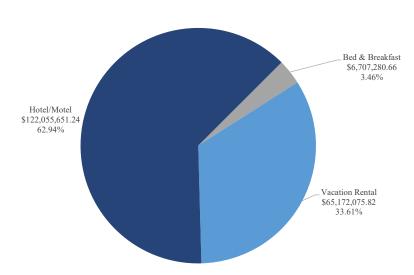

Room Sales Shown by Month of Sale, Year-to-Date December 31 2020

|                      |                | Hotel/Mot      | el       |                 |               | Vacation Re   | ntals    |                 |              | Bed & Break   | ast      |                 | Grand Totals   |                |          |                 |  |
|----------------------|----------------|----------------|----------|-----------------|---------------|---------------|----------|-----------------|--------------|---------------|----------|-----------------|----------------|----------------|----------|-----------------|--|
| Month of room sales: | Current Year   | Prior Year     | % Change | YTD %<br>Change | Current Year  | Prior Year    | % Change | YTD %<br>Change | Current Year | Prior Year    | % Change | YTD %<br>Change | Current Year   | Prior Year     | % Change | YTD %<br>Change |  |
| July                 | \$ 19,132,318  | \$ 33,587,325  | -43.0%   | -43.0%          | \$ 12,287,765 | \$ 9,341,842  | 31.5%    | 31.5%           | \$ 1,132,148 | \$ 1,456,420  | -22.3%   | -22.3%          | \$ 32,552,231  | \$ 44,385,587  | -26.7%   | -26.7%          |  |
| August               | 19,815,648     | 31,112,092     | -36.3%   | -39.8%          | 13,724,789    | 8,700,393     | 57.7%    | 44.2%           | 1,123,717    | 1,303,349     | -13.8%   | -18.3%          | 34,664,153     | 41,115,834     | -15.7%   | -21.4%          |  |
| September            | 22,012,507     | 29,886,060     | -26.3%   | -35.5%          | 13,373,082    | 8,565,095     | 56.1%    | 48.0%           | 1,295,793    | 1,344,887     | -3.7%    | -13.5%          | 36,681,381     | 39,796,041     | -7.8%    | -17.1%          |  |
| October              | 36,464,280     | 39,606,607     | -7.9%    | -27.4%          | 15,342,151    | 8,717,244     | 76.0%    | 54.9%           | 1,915,985    | 1,826,166     | 4.9%     | -7.8%           | 53,722,416     | 50,150,018     | 7.1%     | -10.2%          |  |
| November             | 24,630,899     | 32,892,802     | -25.1%   | -26.9%          | 10,444,290    | 7,959,792     | 31.2%    | 50.6%           | 1,239,638    | 1,338,827     | -7.4%    | -7.7%           | 36,314,827     | 42,191,421     | -13.9%   | -10.9%          |  |
| December             | -              | 30,545,959     | -        |                 | -             | 7,889,835     | -        |                 | -            | 1,165,301     | -        |                 | -              | 39,601,095     | -        |                 |  |
| January              | -              | 16,067,073     | -        |                 | -             | 8,954,274     | -        |                 | -            | 541,081       | -        |                 | -              | 25,562,428     | -        |                 |  |
| February             | -              | 17,832,201     | -        |                 | -             | 8,242,674     | -        |                 | -            | 623,049       | -        |                 | -              | 26,697,925     | -        |                 |  |
| March                | -              | 11,867,918     | -        |                 | -             | 1,892,976     | -        |                 | -            | 447,226       | -        |                 | -              | 14,208,120     | -        |                 |  |
| April                | -              | 2,109,282      | -        |                 | -             | 286,146       | -        |                 | -            | 7,034         | -        |                 | -              | 2,402,461      | -        |                 |  |
| May                  | -              | 4,523,980      | -        |                 | -             | 1,925,967     | -        |                 | -            | 174,869       | -        |                 | -              | 6,624,816      | -        |                 |  |
| June                 |                | 11,770,482     | -        |                 |               | 9,665,646     | -        |                 | _            | 681,214       | -        |                 |                | 22,117,342     | -        |                 |  |
| Total                | \$ 122,055,651 | \$ 261,801,781 | _        |                 | \$ 65,172,076 | \$ 82,141,884 |          |                 | \$ 6,707,281 | \$ 10,909,423 |          |                 | \$ 193,935,008 | \$ 354,853,088 | _        |                 |  |

Room Sales by Category Shown by Month of Sale, Year-to-Date December 31 2020

Total Room Sales by Category, Year-to-Date

Year-to-Date Room Sales by Individual Category, Compared to Prior Year

Page 8 of 8