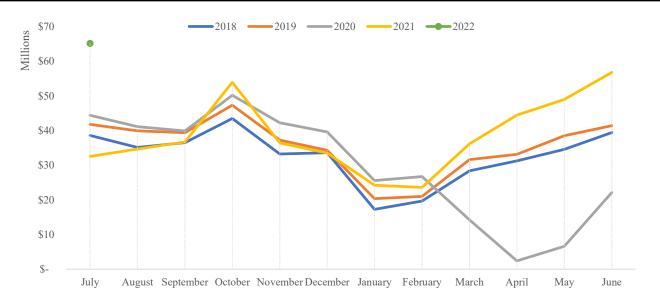

Total Lodging Sales Shown by Month of Sale, Year-to-Date August 31, 2021

History of Total Sales by Month

Shown by Month of Sale, Year-to-Date

August 31, 2021

|                         | 2018           | 2019              | 2020              | 2021              | 2022             |
|-------------------------|----------------|-------------------|-------------------|-------------------|------------------|
| Month of lodging sales: |                |                   |                   |                   |                  |
| July                    | \$ 38,602,612  | \$<br>41,734,276  | \$<br>44,385,965  | \$<br>32,547,111  | \$<br>65,130,684 |
| August                  | 35,118,463     | 39,917,550        | 41,113,655        | 34,663,339        | -                |
| September               | 36,475,819     | 39,327,048        | 39,869,174        | 36,683,164        | -                |
| October                 | 43,473,922     | 47,272,253        | 50,148,618        | 53,870,769        | -                |
| November                | 33,231,722     | 37,240,595        | 42,190,154        | 36,407,948        | -                |
| December                | 33,597,999     | 34,272,393        | 39,595,569        | 33,504,228        | -                |
| January                 | 17,286,992     | 20,347,077        | 25,561,453        | 24,213,034        | -                |
| February                | 19,676,430     | 20,985,316        | 26,696,319        | 23,577,360        | -                |
| March                   | 28,406,443     | 31,638,002        | 14,208,120        | 36,200,146        | -                |
| April                   | 31,240,963     | 33,141,034        | 2,402,461         | 44,431,592        | -                |
| Мау                     | 34,544,014     | 38,464,222        | 6,624,541         | 48,972,888        | -                |
| June                    | 39,441,126     | 41,413,202        | 22,108,839        | 56,733,573        | -                |
| Total lodging sales     | \$ 391,096,506 | \$<br>425,752,967 | \$<br>354,904,866 | \$<br>461,805,154 | \$<br>65,130,684 |