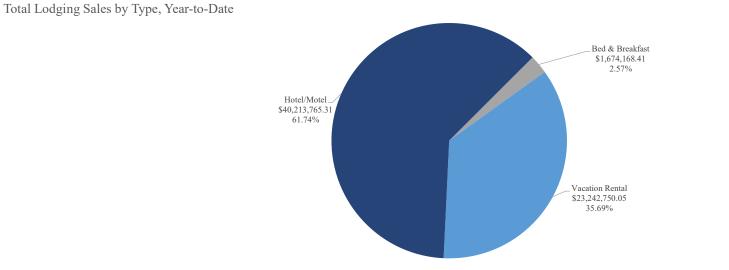

#### BUNCOMBE COUNTY TOURISM DEVELOPMENT AUTHORITY Total Lodging Sales by Type Shown by Month of Sale, Year-to-Date August 31, 2021

|                      |               | Hotel/Mot      | el       |                 |               | Vacation Rei   | ntals    |                 |              | Bed & Break   | fast     |                 |               |                |          |                 |
|----------------------|---------------|----------------|----------|-----------------|---------------|----------------|----------|-----------------|--------------|---------------|----------|-----------------|---------------|----------------|----------|-----------------|
| Month of room sales: | Current Year  | Prior Year     | % Change | YTD %<br>Change | Current Year  | Prior Year     | % Change | YTD %<br>Change | Current Year | Prior Year    | % Change | YTD %<br>Change | Current Year  | Prior Year     | % Change | YTD %<br>Change |
| July                 | \$ 40,213,765 | \$ 19,132,318  | 110.2%   | 110.2%          | \$ 23,242,750 | \$ 12,282,646  | 89.2%    | 89.2%           | \$ 1,674,168 | \$ 1,132,148  | 47.9%    | 47.9%           | \$ 65,130,684 | \$ 32,547,111  | 100.1%   | 100.1%          |
| August               | -             | 19,815,648     | -        |                 | -             | 13,723,974     | -        |                 | -            | 1,123,717     | -        |                 | -             | 34,663,339     | -        |                 |
| September            | -             | 22,012,507     | -        |                 | -             | 13,374,865     | -        |                 | -            | 1,295,793     | -        |                 | -             | 36,683,164     | -        |                 |
| October              | -             | 36,464,280     | -        |                 | -             | 15,478,848     | -        |                 | -            | 1,927,642     | -        |                 | -             | 53,870,769     | -        |                 |
| November             | -             | 24,630,899     | -        |                 | -             | 10,553,316     | -        |                 | -            | 1,223,733     | -        |                 | -             | 36,407,948     | -        |                 |
| December             | -             | 22,871,661     | -        |                 | -             | 9,595,156      | -        |                 | -            | 1,037,411     | -        |                 | -             | 33,504,228     | -        |                 |
| January              | -             | 12,224,328     | -        |                 | -             | 11,501,937     | -        |                 | -            | 486,770       | -        |                 | -             | 24,213,034     | -        |                 |
| February             | -             | 11,355,651     | -        |                 | -             | 11,724,546     | -        |                 | -            | 497,164       | -        |                 | -             | 23,577,360     | -        |                 |
| March                | -             | 17,985,847     | -        |                 | -             | 17,425,713     | -        |                 | -            | 788,586       | -        |                 | -             | 36,200,146     | -        |                 |
| April                | -             | 25,263,739     | -        |                 | -             | 17,989,856     | -        |                 | -            | 1,177,997     | -        |                 | -             | 44,431,592     | -        |                 |
| May                  | -             | 28,820,291     | -        |                 | -             | 18,717,048     | -        |                 | -            | 1,435,549     | -        |                 | -             | 48,972,888     | -        |                 |
| June                 | -             | 34,585,868     | -        |                 | -             | 20,636,726     | -        |                 | -            | 1,510,978     | -        |                 | -             | 56,733,573     | -        |                 |
| Total                | \$ 40,213,765 | \$ 275,163,036 | =        |                 | \$ 23,242,750 | \$ 173,004,631 |          |                 | \$ 1,674,168 | \$ 13,637,487 | =        |                 | \$ 65,130,684 | \$ 461,805,154 | =        |                 |

Year-to-Date Lodging Sales by Type, Compared to Prior Year