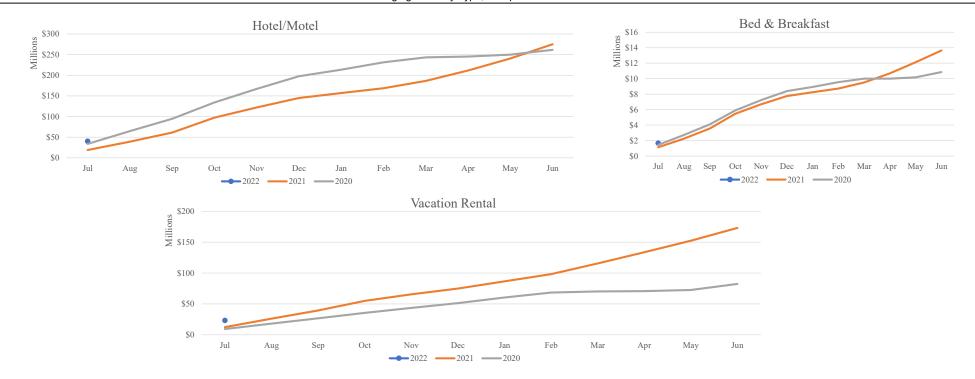

#### BUNCOMBE COUNTY TOURISM DEVELOPMENT AUTHORITY Total Lodging Sales by Type Shown by Month of Sale, Year-to-Date August 31, 2021

|                      |               | Hotel/Mot      | el       |                 |               | Vacation Rei   | ntals    |                 |              | Bed & Break   | fast     |                 |               |                |          |                 |
|----------------------|---------------|----------------|----------|-----------------|---------------|----------------|----------|-----------------|--------------|---------------|----------|-----------------|---------------|----------------|----------|-----------------|
| Month of room sales: | Current Year  | Prior Year     | % Change | YTD %<br>Change | Current Year  | Prior Year     | % Change | YTD %<br>Change | Current Year | Prior Year    | % Change | YTD %<br>Change | Current Year  | Prior Year     | % Change | YTD %<br>Change |
| July                 | \$ 40,213,765 | \$ 19,132,318  | 110.2%   | 110.2%          | \$ 23,242,750 | \$ 12,282,646  | 89.2%    | 89.2%           | \$ 1,674,168 | \$ 1,132,148  | 47.9%    | 47.9%           | \$ 65,130,684 | \$ 32,547,111  | 100.1%   | 100.1%          |
| August               | -             | 19,815,648     | -        |                 | -             | 13,723,974     | -        |                 | -            | 1,123,717     | -        |                 | -             | 34,663,339     | -        |                 |
| September            | -             | 22,012,507     | -        |                 | -             | 13,374,865     | -        |                 | -            | 1,295,793     | -        |                 | -             | 36,683,164     | -        |                 |
| October              | -             | 36,464,280     | -        |                 | -             | 15,478,848     | -        |                 | -            | 1,927,642     | -        |                 | -             | 53,870,769     | -        |                 |
| November             | -             | 24,630,899     | -        |                 | -             | 10,553,316     | -        |                 | -            | 1,223,733     | -        |                 | -             | 36,407,948     | -        |                 |
| December             | -             | 22,871,661     | -        |                 | -             | 9,595,156      | -        |                 | -            | 1,037,411     | -        |                 | -             | 33,504,228     | -        |                 |
| January              | -             | 12,224,328     | -        |                 | -             | 11,501,937     | -        |                 | -            | 486,770       | -        |                 | -             | 24,213,034     | -        |                 |
| February             | -             | 11,355,651     | -        |                 | -             | 11,724,546     | -        |                 | -            | 497,164       | -        |                 | -             | 23,577,360     | -        |                 |
| March                | -             | 17,985,847     | -        |                 | -             | 17,425,713     | -        |                 | -            | 788,586       | -        |                 | -             | 36,200,146     | -        |                 |
| April                | -             | 25,263,739     | -        |                 | -             | 17,989,856     | -        |                 | -            | 1,177,997     | -        |                 | -             | 44,431,592     | -        |                 |
| May                  | -             | 28,820,291     | -        |                 | -             | 18,717,048     | -        |                 | -            | 1,435,549     | -        |                 | -             | 48,972,888     | -        |                 |
| June                 | -             | 34,585,868     | -        |                 | -             | 20,636,726     | -        |                 | -            | 1,510,978     | -        |                 | -             | 56,733,573     | -        |                 |
| Total                | \$ 40,213,765 | \$ 275,163,036 | =        |                 | \$ 23,242,750 | \$ 173,004,631 |          |                 | \$ 1,674,168 | \$ 13,637,487 | =        |                 | \$ 65,130,684 | \$ 461,805,154 | =        |                 |