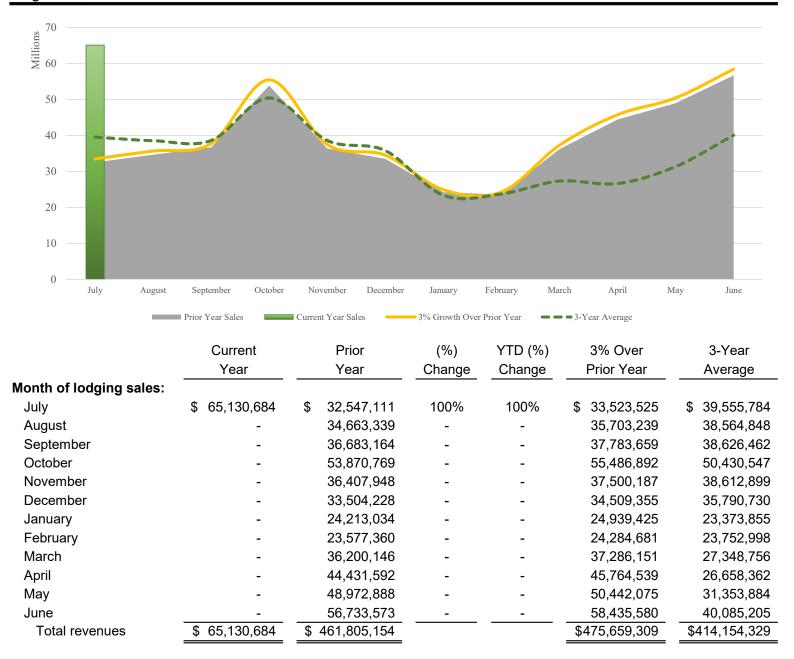

Total Lodging Sales Shown by Month of Sale, Year-to-Date August 31, 2021

History of Total Sales by Month

Shown by Month of Sale, Year-to-Date

August 31, 2021

|                         | 2018           | 2019              | 2020              | 2021              | 2022             |
|-------------------------|----------------|-------------------|-------------------|-------------------|------------------|
| Month of lodging sales: |                |                   |                   |                   |                  |
| July                    | \$ 38,602,612  | \$<br>41,734,276  | \$<br>44,385,965  | \$<br>32,547,111  | \$<br>65,130,684 |
| August                  | 35,118,463     | 39,917,550        | 41,113,655        | 34,663,339        | -                |
| September               | 36,475,819     | 39,327,048        | 39,869,174        | 36,683,164        | -                |
| October                 | 43,473,922     | 47,272,253        | 50,148,618        | 53,870,769        | -                |
| November                | 33,231,722     | 37,240,595        | 42,190,154        | 36,407,948        | -                |
| December                | 33,597,999     | 34,272,393        | 39,595,569        | 33,504,228        | -                |
| January                 | 17,286,992     | 20,347,077        | 25,561,453        | 24,213,034        | -                |
| February                | 19,676,430     | 20,985,316        | 26,696,319        | 23,577,360        | -                |
| March                   | 28,406,443     | 31,638,002        | 14,208,120        | 36,200,146        | -                |
| April                   | 31,240,963     | 33,141,034        | 2,402,461         | 44,431,592        | -                |
| Мау                     | 34,544,014     | 38,464,222        | 6,624,541         | 48,972,888        | -                |
| June                    | 39,441,126     | 41,413,202        | 22,108,839        | 56,733,573        | -                |
| Total lodging sales     | \$ 391,096,506 | \$<br>425,752,967 | \$<br>354,904,866 | \$<br>461,805,154 | \$<br>65,130,684 |