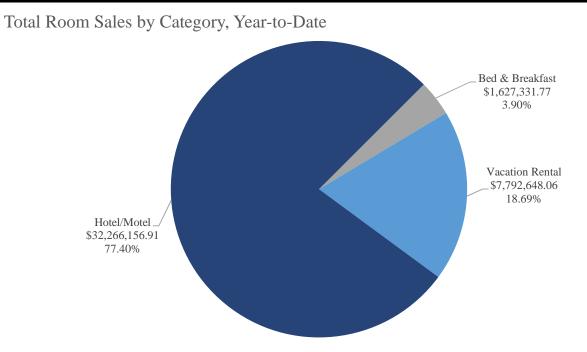

# Shown by Month of Sale, Year-to-Date

AUGUST 31, 2018

|                      | ]             | Hotel/Motel    |          |    | Va          | cati | ion Rentals |          |    | Be           | ed & | Breakfast  |          | Grand Totals  |                |          |  |
|----------------------|---------------|----------------|----------|----|-------------|------|-------------|----------|----|--------------|------|------------|----------|---------------|----------------|----------|--|
| Month of room sales: | Current Year  | Prior Year     | % Change | Cu | irrent Year |      | Prior Year  | % Change | С  | Current Year | I    | Prior Year | % Change | Current Year  | Prior Year     | % Change |  |
| sales:               |               |                |          |    |             |      |             |          |    |              |      |            |          |               |                |          |  |
| July                 | \$ 32,674,884 | \$ 31,104,358  | 5.0%     | \$ | 7,383,921   | \$   | 5,824,936   | 26.8%    | \$ | 1,627,332    | \$   | 1,673,317  | -2.7%    | \$ 41,686,137 | \$ 38,602,612  | 8.0%     |  |
| August               | -             | 28,605,660     | -        |    | -           |      | 5,062,650   | -        |    | -            |      | 1,450,153  | -        | -             | 35,118,463     | -        |  |
| September            | -             | 29,581,338     | -        |    | -           |      | 5,108,972   | -        |    | -            |      | 1,524,807  | -        | -             | 36,215,117     | -        |  |
| October              | -             | 36,364,487     | -        |    | -           |      | 5,100,654   | -        |    | -            |      | 2,008,780  | -        | -             | 43,473,922     | -        |  |
| November             | -             | 27,774,546     | -        |    | -           |      | 4,116,597   | -        |    | -            |      | 1,340,580  | -        | -             | 33,231,722     | -        |  |
| December             | -             | 28,821,697     | -        |    | -           |      | 3,505,328   | -        |    | -            |      | 1,270,973  | -        | -             | 33,597,999     | -        |  |
| January              | -             | 12,517,710     | -        |    | -           |      | 4,236,380   | -        |    | -            |      | 525,176    | -        | -             | 17,279,266     | -        |  |
| February             | -             | 14,901,019     | -        |    | -           |      | 4,144,048   | -        |    | -            |      | 630,363    | -        | -             | 19,675,430     | -        |  |
| March                | -             | 22,158,854     | -        |    | -           |      | 5,301,229   | -        |    | -            |      | 944,470    | -        | -             | 28,404,553     | -        |  |
| April                | -             | 24,666,086     | -        |    | -           |      | 5,080,264   | -        |    | -            |      | 1,192,457  | -        | -             | 30,938,808     | -        |  |
| May                  | -             | 28,112,072     | -        |    | -           |      | 5,372,295   | -        |    | -            |      | 1,354,423  | -        | -             | 34,838,789     | -        |  |
| June                 | -             | 31,254,779     | -        |    | -           |      | 6,759,882   | -        |    | -            |      | 1,417,060  | -        | -             | 39,431,721     | -        |  |
| Total                | \$ 32,674,884 | \$ 315,862,606 | -89.7%   | \$ | 7,383,921   | \$   | 59,613,237  | -87.6%   | \$ | 1,627,332    | \$   | 15,332,559 | -89.4%   | \$ 41,686,137 | \$ 390,808,402 | -89.3%   |  |

Room Sales by Category Shown by Month of Sale, Year-to-Date AUGUST 31, 2018

Year-to-Date Room Sales by Individual Category, Compared to Prior Year