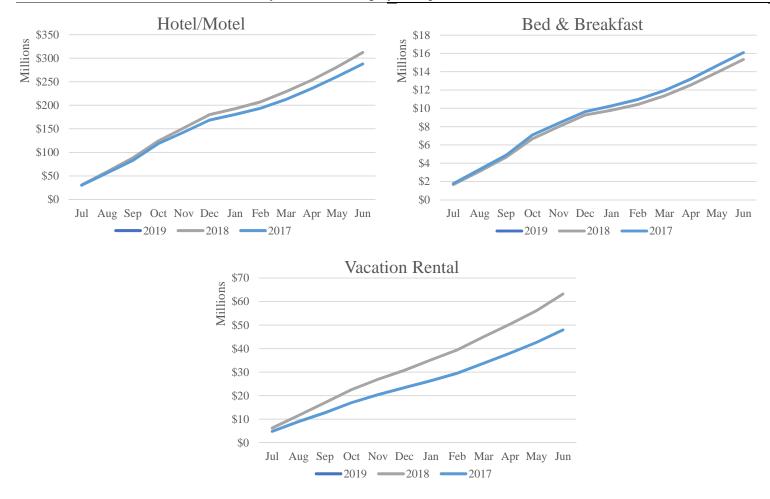

# Shown by Month of Sale, Year-to-Date

AUGUST 31, 2018

|                      | ]             | Hotel/Motel    |          |    | Va          | cati | ion Rentals |          |    | Be           | ed & | Breakfast  |          | Grand Totals  |                |          |  |
|----------------------|---------------|----------------|----------|----|-------------|------|-------------|----------|----|--------------|------|------------|----------|---------------|----------------|----------|--|
| Month of room sales: | Current Year  | Prior Year     | % Change | Cu | irrent Year |      | Prior Year  | % Change | С  | Current Year | I    | Prior Year | % Change | Current Year  | Prior Year     | % Change |  |
| sales:               |               |                |          |    |             |      |             |          |    |              |      |            |          |               |                |          |  |
| July                 | \$ 32,674,884 | \$ 31,104,358  | 5.0%     | \$ | 7,383,921   | \$   | 5,824,936   | 26.8%    | \$ | 1,627,332    | \$   | 1,673,317  | -2.7%    | \$ 41,686,137 | \$ 38,602,612  | 8.0%     |  |
| August               | -             | 28,605,660     | -        |    | -           |      | 5,062,650   | -        |    | -            |      | 1,450,153  | -        | -             | 35,118,463     | -        |  |
| September            | -             | 29,581,338     | -        |    | -           |      | 5,108,972   | -        |    | -            |      | 1,524,807  | -        | -             | 36,215,117     | -        |  |
| October              | -             | 36,364,487     | -        |    | -           |      | 5,100,654   | -        |    | -            |      | 2,008,780  | -        | -             | 43,473,922     | -        |  |
| November             | -             | 27,774,546     | -        |    | -           |      | 4,116,597   | -        |    | -            |      | 1,340,580  | -        | -             | 33,231,722     | -        |  |
| December             | -             | 28,821,697     | -        |    | -           |      | 3,505,328   | -        |    | -            |      | 1,270,973  | -        | -             | 33,597,999     | -        |  |
| January              | -             | 12,517,710     | -        |    | -           |      | 4,236,380   | -        |    | -            |      | 525,176    | -        | -             | 17,279,266     | -        |  |
| February             | -             | 14,901,019     | -        |    | -           |      | 4,144,048   | -        |    | -            |      | 630,363    | -        | -             | 19,675,430     | -        |  |
| March                | -             | 22,158,854     | -        |    | -           |      | 5,301,229   | -        |    | -            |      | 944,470    | -        | -             | 28,404,553     | -        |  |
| April                | -             | 24,666,086     | -        |    | -           |      | 5,080,264   | -        |    | -            |      | 1,192,457  | -        | -             | 30,938,808     | -        |  |
| May                  | -             | 28,112,072     | -        |    | -           |      | 5,372,295   | -        |    | -            |      | 1,354,423  | -        | -             | 34,838,789     | -        |  |
| June                 | -             | 31,254,779     | -        |    | -           |      | 6,759,882   | -        |    | -            |      | 1,417,060  | -        | -             | 39,431,721     | -        |  |
| Total                | \$ 32,674,884 | \$ 315,862,606 | -89.7%   | \$ | 7,383,921   | \$   | 59,613,237  | -87.6%   | \$ | 1,627,332    | \$   | 15,332,559 | -89.4%   | \$ 41,686,137 | \$ 390,808,402 | -89.3%   |  |

Room Sales by Category Shown by Month of Sale, Year-to-Date AUGUST 31, 2018

Year-to-Date Room Sales by Individual Category, Compared to Prior Year