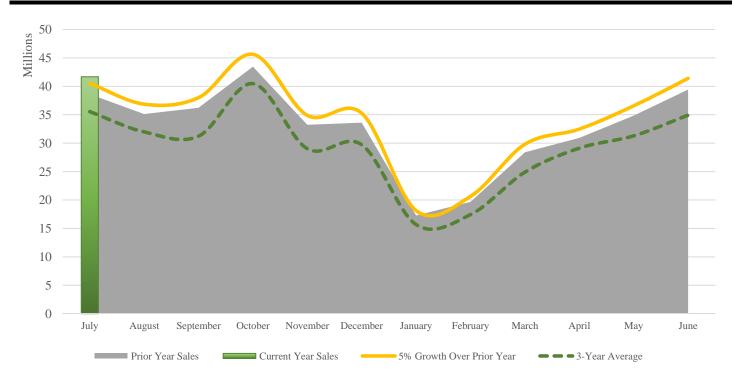

Room Sales

Shown by Month of Sale, Year-to-Date AUGUST 31, 2018

|                     | Current |            | Prior             | (%)    | 5% Over           |         | 3-Year      |  |
|---------------------|---------|------------|-------------------|--------|-------------------|---------|-------------|--|
|                     |         | Year       | <br>Year          | Change | <br>Prior Year    | Average |             |  |
| Month of room sales | :       |            |                   |        |                   |         |             |  |
| July                | \$      | 41,686,137 | \$<br>38,602,612  | 8%     | \$<br>40,532,742  | \$      | 35,552,440  |  |
| August              |         | -          | 35,118,463        | -      | 36,874,386        |         | 31,995,978  |  |
| September           |         | -          | 36,215,117        | -      | 38,025,873        |         | 31,246,604  |  |
| October             |         | -          | 43,473,922        | -      | 45,647,618        |         | 40,487,684  |  |
| November            |         | -          | 33,231,722        | -      | 34,893,308        |         | 29,024,979  |  |
| December            |         | -          | 33,597,999        | -      | 35,277,899        |         | 29,732,605  |  |
| January             |         | -          | 17,279,266        | -      | 18,143,230        |         | 15,687,134  |  |
| February            |         | -          | 19,675,430        | -      | 20,659,202        |         | 17,447,911  |  |
| March               |         | -          | 28,404,553        | -      | 29,824,780        |         | 24,905,896  |  |
| April               |         | -          | 30,938,808        | -      | 32,485,748        |         | 29,132,585  |  |
| May                 |         | -          | 34,838,789        | -      | 36,580,728        |         | 31,305,481  |  |
| June                |         | -          | 39,431,721        | -      | 41,403,307        |         | 34,929,943  |  |
| Total revenues      | \$      | 41,686,137 | \$<br>390,808,402 | -89%   | \$<br>410,348,823 | \$      | 351,449,240 |  |