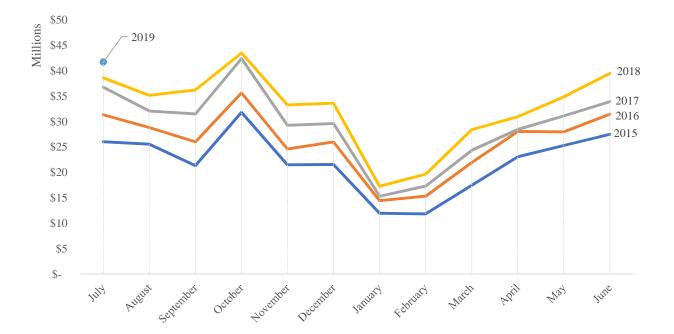

History of Total Sales by Month Shown by Month of Sale, Year-to-Date AUGUST 31, 2018

|                      | 2015              | 2016              | 2017              | 2018              | 2019             |
|----------------------|-------------------|-------------------|-------------------|-------------------|------------------|
| Month of room sales: |                   |                   |                   |                   |                  |
| July                 | \$<br>26,010,702  | \$<br>31,320,024  | \$<br>36,734,684  | \$<br>38,602,612  | \$<br>41,686,137 |
| August               | 25,533,909        | 28,829,141        | 32,040,330        | 35,118,463        | -                |
| September            | 21,321,482        | 26,026,169        | 31,498,527        | 36,215,117        | -                |
| October              | 31,807,734        | 35,628,100        | 42,361,030        | 43,473,922        | -                |
| November             | 21,488,590        | 24,588,311        | 29,254,904        | 33,231,722        | -                |
| December             | 21,558,681        | 25,984,120        | 29,615,696        | 33,597,999        | -                |
| January              | 11,953,626        | 14,458,137        | 15,323,999        | 17,279,266        | -                |
| February             | 11,858,299        | 15,344,713        | 17,323,590        | 19,675,430        | -                |
| March                | 17,459,674        | 21,960,208        | 24,352,927        | 28,404,553        | -                |
| April                | 23,073,758        | 28,014,406        | 28,444,541        | 30,938,808        | -                |
| May                  | 25,282,168        | 27,964,329        | 31,113,327        | 34,838,789        | -                |
| June                 | <br>27,506,206    | 31,459,341        | 33,898,766        | 39,431,721        | -                |
| Total room sales     | \$<br>264,854,828 | \$<br>311,576,998 | \$<br>351,962,319 | \$<br>390,808,402 | \$<br>41,686,137 |